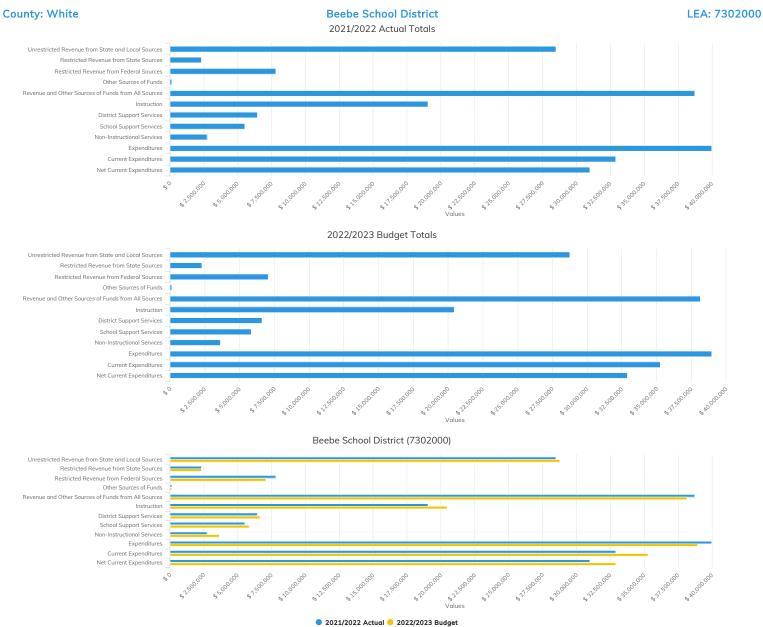

## Annual Statistical Report 2021/2022

View ASR Coding Specifications

|                                                               | 2021/2022   | 2022/2023  |                                                                              | 2021/2022<br>Actual  | 2022/2023<br>Budget |
|---------------------------------------------------------------|-------------|------------|------------------------------------------------------------------------------|----------------------|---------------------|
|                                                               | Actual      | Budget     | CURRENT EXPENDITURES                                                         |                      | •                   |
| 1 Area in Square Miles                                        | 236         |            | Instruction                                                                  |                      |                     |
| 2 ADA                                                         | 3,105       |            | 49 Regular Instruction                                                       | 13,946,991           | 14,960,603          |
| 3 ADA Pct Change over 5 Years                                 |             |            | 50 Special Education                                                         | 2,749,613            | 2,769,563           |
| 4 4 Qtr ADM                                                   | 3,274       |            | 51 Career Education                                                          | 484,549              | 493,732             |
| 5 Prior Year 3 Qtr ADM                                        | 3,184       |            | 52 Adult Education                                                           | 0                    | 0                   |
| 6 Assessment                                                  | 266,666,335 |            | 53 Compensatory Education                                                    | 559,430              | 877,063             |
| 7 M&O Mills                                                   | 25.00       |            | 54 Other                                                                     | 1,306,632            | 1,343,567           |
| 8 URT Mills                                                   | 25.00       |            | 55 Total Instruction                                                         | 19,047,215           | 20,444,528          |
| 9 M&O Mills in Excess of URT                                  | 0.00        |            | District Level Support                                                       |                      |                     |
| 10 Dedicated M&O Mills                                        | 0.00        |            | 56 General Administration                                                    | 815,716              | 804,758             |
| 11 Debt Service Mills                                         | 11.60       |            | 57 Central Services                                                          | 757,691              | 532,198             |
| 12 Total Mills                                                | 36.60       |            | 58 Maintenance & Operations of Plant                                         | 3,405,103            | 3,621,912           |
| 13 Total Debt Bond/Non Bond                                   | 20,895,000  |            | 59 Student Transportation                                                    | 1,416,753            | 1,659,717           |
| State and Local Revenue                                       |             |            | 60 Othr District Level Support Service                                       | 43,499               | 5,000               |
| 14 Property Tax Receipts (Incl URT)                           | 9,005,999   | 8,631,055  | 61 Total District Support Services                                           | 6,438,761            | 6,623,586           |
| 15 Other Local Receipts                                       | 2,051,781   | 1,856,231  | School Level Support                                                         |                      |                     |
| 16 Revenue From Interm Srcs                                   | 2,199       | 2,000      | 62 Student Support Services                                                  | 1,550,247            | 1,636,787           |
| 17.1 Foundation Funding (Excl URT)                            | 16,715,016  | 17,761,062 | 63 Instructional Staff Support Service                                       | 2,251,096            | 2,558,584           |
| 17.2 98% of URT X Assessment less Net Revenues                | 198,477     | 200,000    | 64 School Administration                                                     | 1,682,187            | 1,646,170           |
| 18 Student Growth Funding                                     | 513,064     | 295,000    | 65 Total School Support Services                                             | 5,483,530            | 5,841,540           |
| 19 Declining Enrollment Funding                               | 0           | 0          | Non-Instructional Services                                                   |                      |                     |
| 20 Consolidation Incentive/Assistance                         | 0           | 0          | 66 Food Service Operations                                                   | 2,049,518            | 2,521,040           |
| 21 Isolated Funding                                           | 0           | 0          | 67 Other Enterprise Operations                                               | 0                    | 0                   |
| 22 Supplemental Millage Incent. Funds                         | 0           | 0          | 68 Community Operations                                                      | 688,409              | 1,112,467           |
| 23 Other Unrestricted State Funding                           | 0           | 0          | 69 Other Non-Instructional Services                                          | 0                    | 0                   |
| 24 Total Unrestricted Revenue from State and<br>Local Sources | 28,486,536  | 28,745,348 | 70 Total Non-Instructional Services                                          | 2,737,927            | 3,633,507           |
| Restricted Revenue from State Sources                         |             |            | 71 Facilities Acquisition & Const.                                           | 5,127,019            | 1,268,317           |
| 25 Adult Education                                            | 0           | 0          | 72 Debt Service                                                              | 1,151,615            | 1,147,703           |
| Regular Education                                             |             |            | 75 Other Non-Programmed Costs                                                | 0                    | 0                   |
| 26 Professional Development                                   | 114,637     | 122,966    | 76 Total Expenditures                                                        | 39,986,068           | 38,959,180          |
| 27 Other Regular Education                                    | 81,493      | 80,000     | 77 Less: Capital Expenditures                                                | -5,938,068           | -2,547,205          |
| Special Education                                             |             |            | 78 Less: Debt Service                                                        | -1,151,615           | -1,147,703          |
| 28 Gifted and Talented                                        | 7,428       | 7,376      | 79 Total Current Expenditures                                                | 32,896,386           | 35,264,273          |
| 29 Alt. Learning Environment (ALE)                            | 439,583     | 417,054    | 80 Exclusions from Current Expenditures                                      | -1,907,208           | -2,365,914          |
| 30 English Language Learner                                   | 18,668      | 18,000     | 81 Net Current Expenditures                                                  | 30,989,177           | 32,898,359          |
| 31 National School Lunch State Categorical Funds (NSL)        | 948,024     | 948,024    | 82 Per Pupil Expenditures                                                    | 9,979                | 0                   |
| 32 Other Special Education                                    | 280,049     | 290,765    | 83 Personnel - Non-Federal Licensed Classroom<br>FTEs                        | 211.12               |                     |
| 33 Career Education                                           | 0           | 0          | 83.5 Total Salary - Non-Federal Licensed                                     | 44.050.400           |                     |
| 34 School Food Service                                        | 11,678      | 15,000     | Classroom FTEs                                                               | 11,658,409           |                     |
| 35 Educational Service Cooperatives                           | 0           | 0          | 84 Avg Salary - Non-Federal Licensed Classroom                               | 55,222               |                     |
| 36 Early Childhood Programs                                   | 405,600     | 405,600    | FTEs  85 Personnel - Non-Federal Licensed FTEs                               | 233.97               |                     |
| 37 Magnet School Programs                                     | 0           | 0          |                                                                              |                      |                     |
| 38 Other Non-Instructional Program Aid                        | 8,500       | 0          | 85.5 Total Salary - Non-Federal Licensed FTEs                                | 13,710,075           |                     |
| 39 Total Restricted Revenue from State Sources                | 2,315,660   | 2,304,785  | 86 Avg Salary - Non-Federal Licensed FTEs                                    | 58,598               | 3 500 000           |
| 40 Total Restricted Revenue from Federal<br>Sources           | 7,829,787   | 7,070,336  | 87.1 Legal Balance (funds 1-2-4) 87.2 Categorical Fund Balance               | 2,500,000<br>379,803 | 2,500,000<br>24,322 |
|                                                               |             |            | _                                                                            | 0                    | 24,322              |
| Other Sources of Funds 41 Financing Sources                   | 53,012      | 0          | 87.3 Deposits With Paying Agents (QZAB) 87.4 Net Legal Bal (Excl Cat & QZAB) | 2,120,197            | 2,475,678           |
| 42 Balances Consol/Annexed District                           | 53,012      | 0          | 88 Building Fund Balance (fund 3)                                            | 4,648,321            | 4,942,239           |
| 43 Indirect Cost Reimbursement                                | 0           | 0          | 89 Capital Outlay Balance/Dedicated M&O (fund 5)                             | 4,040,321            | 4,942,239           |
| 44 Gains & Losses - Sale Fixed Assets                         | 0           | 0          | 55 Supritur Outray Burance/Dedicated Mixto (19119.5)                         | U                    | U                   |
| 45 Compensation - Loss of Fixed Assets                        | 22,809      | 20,000     |                                                                              |                      |                     |
| 46 Other                                                      | 4,116       | 20,000     |                                                                              |                      |                     |
| 47 Total Other Sources of Funds                               | 79,936      | 20,000     |                                                                              |                      |                     |
| 48 Total Revenue and Other Sources of Funds                   | 38,711,919  | 38,140,469 |                                                                              |                      |                     |
| from All Sources                                              | 30,/11,313  | 30,140,409 |                                                                              |                      |                     |