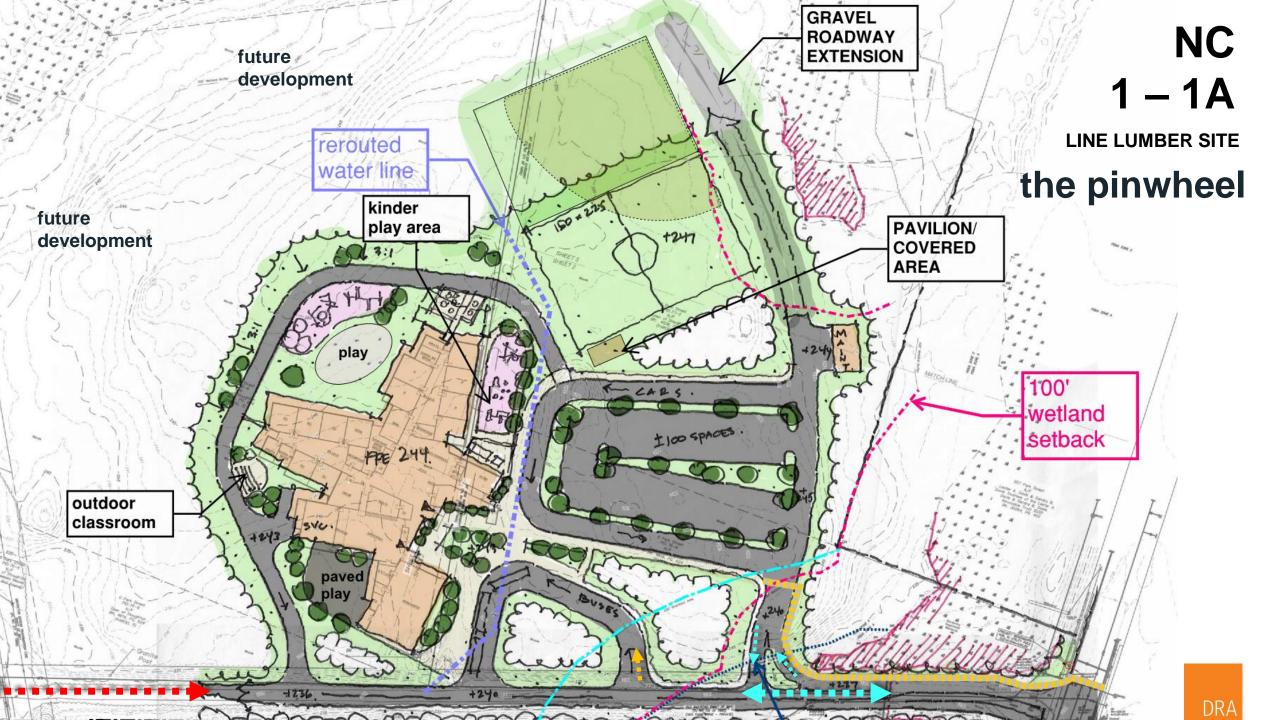

### SITE Updates

- RISE Program & Support Space
- PT Adaptive Physical Education Spaces
- Added Curriculum Descriptions

- Primary Site Access & Emergency Access
- Area for Future Development
- Play Field Revisions
- Future Maintenance Building
- Play area