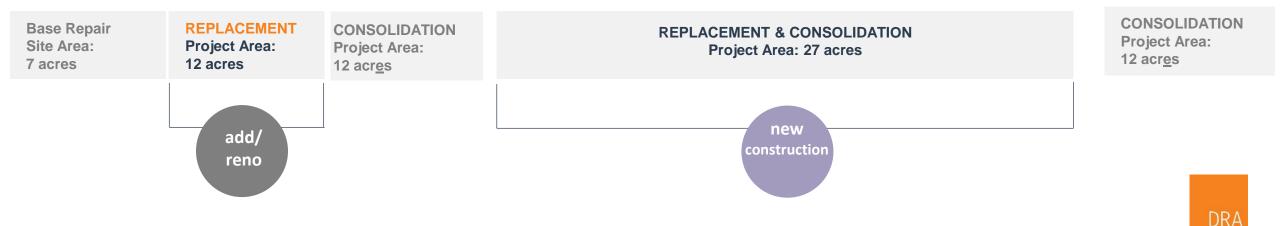

### **OPTIONS**| overview

REPLACEMENT **Project Area:** 12 acres

'the pinwheel'

NC 2 – 2A

**REPLACEMENT & CONSOLIDATION** (both enrollments)

**Project Area: 27 acres** 

'the arc'

'the tee'