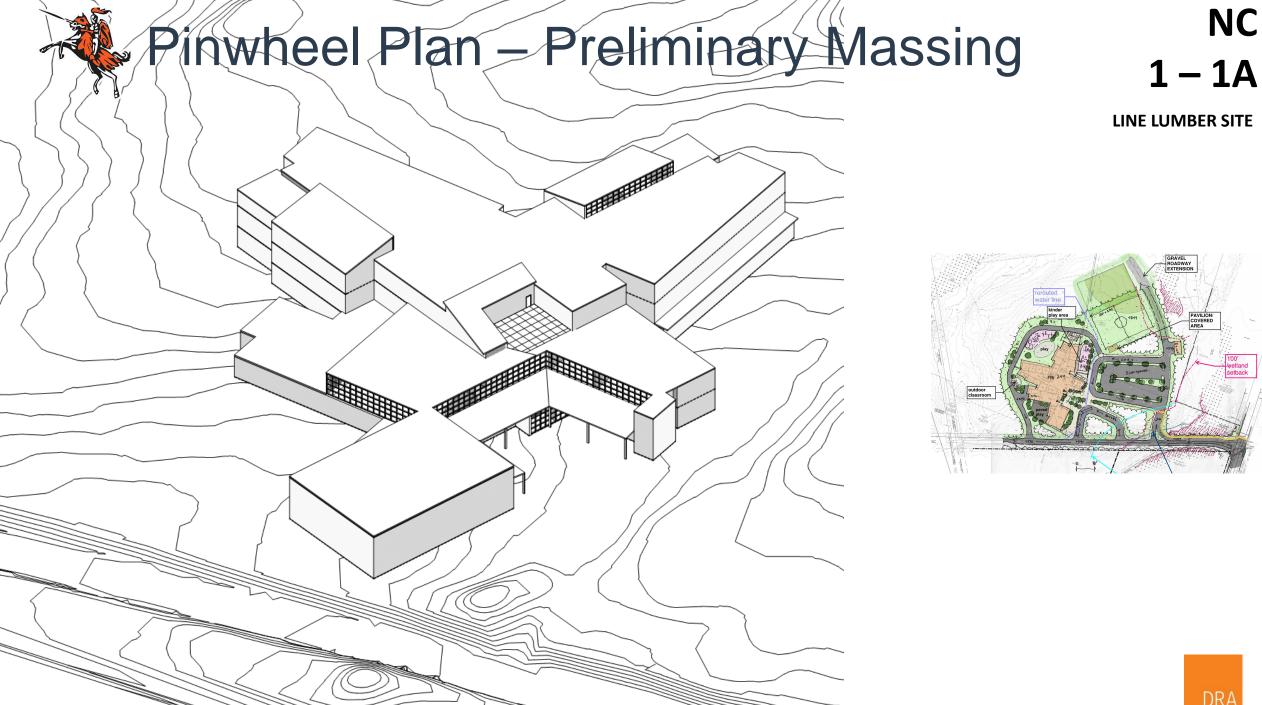

### **OPTIONS**| overview

REPLACEMENT **Project Area:** 12 acres

'the pinwheel'

NC 2 – 2A

**REPLACEMENT & CONSOLIDATION** (both enrollments)

**Project Area: 27 acres** 

'the arc'

'the tee'