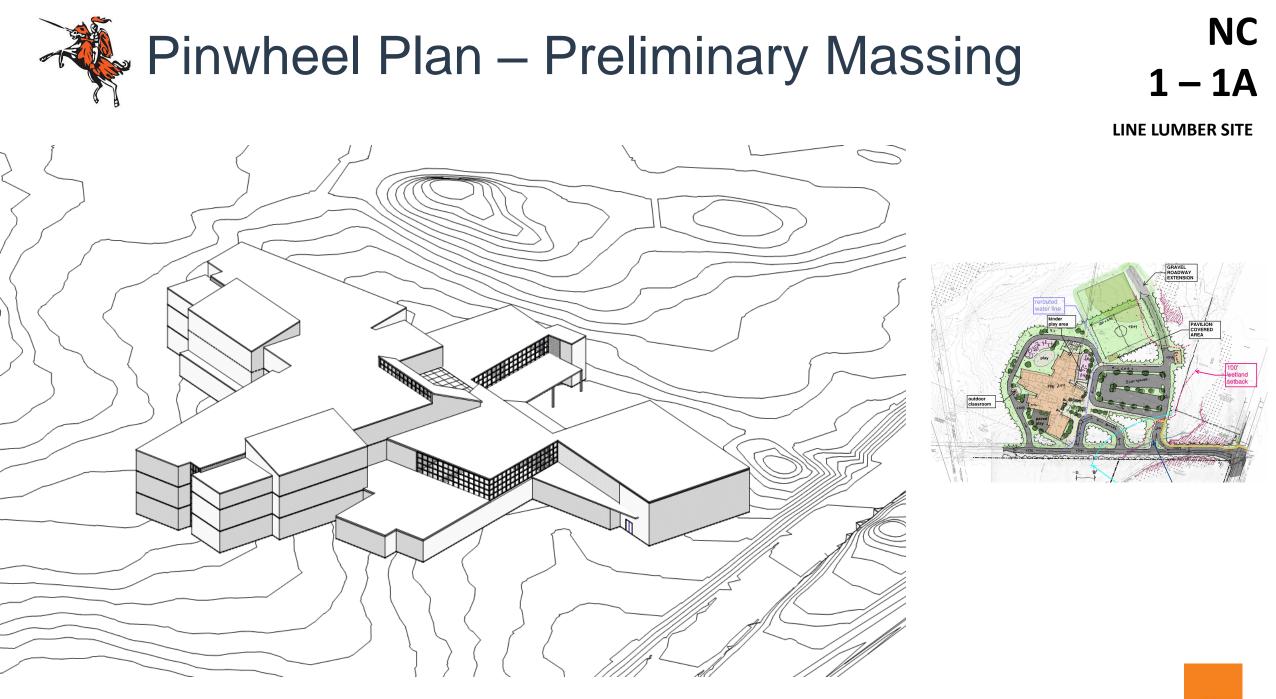

### **OPTIONS**| overview

REPLACEMENT **Project Area:** 12 acres

'the pinwheel'

NC 2 – 2A

**REPLACEMENT & CONSOLIDATION** (both enrollments)

**Project Area: 27 acres** 

'the arc'

'the tee'