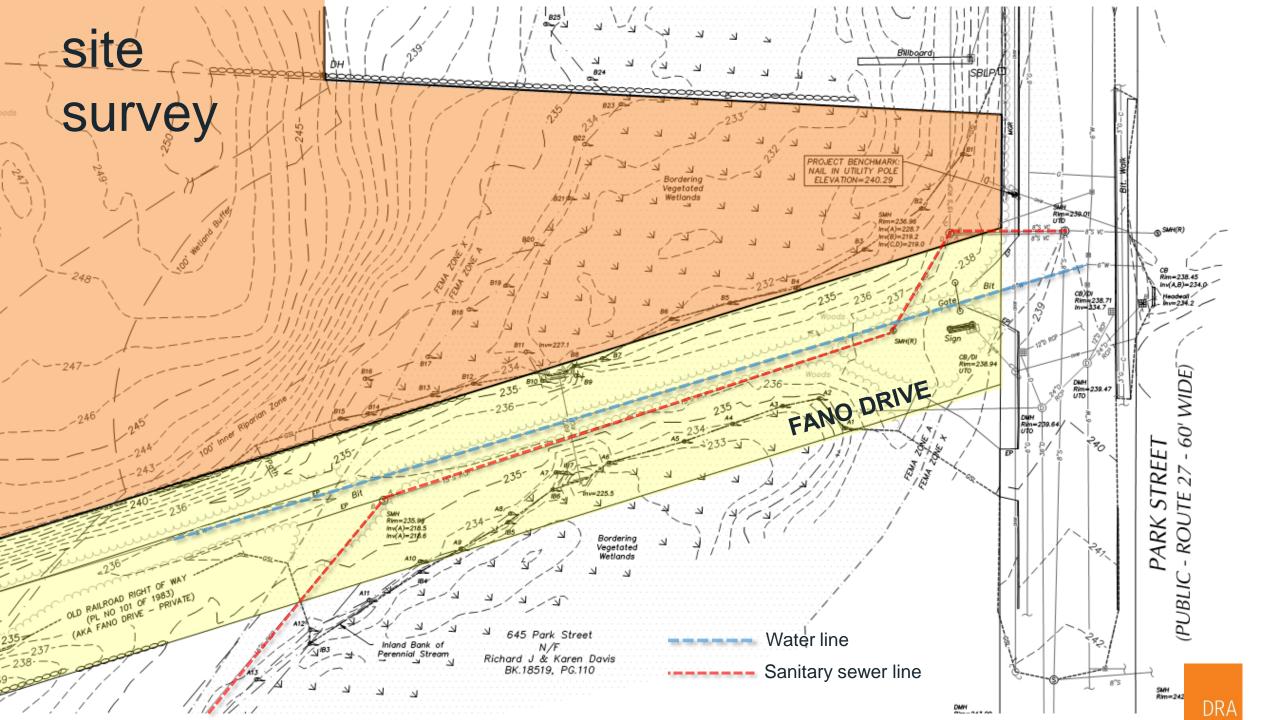

* 12 acres





'the pinwheel'

NC 2 – 2A

**REPLACEMENT & CONSOLIDATION** (both enrollments)

**Project Area: 27 acres** 

'the arc'



'the tee'

Addition - Renovation New Construction: Line Lumber Site cost 225 enrollment 225 enrollment 225 enrollment 225 enrollment construction \$55-60 M \$65-70 M \$65-70 M \$65-70 M **515 enrollment** 515 enrollment 515 enrollment \$85-90 M \$85-90 M \$85-90 M

plans Site

OPTIONS overview https://www.stoughtonschools.org



## ED PROGRAM Updates

### SITE Updates

- RISE Program & Support Space
- PT Adaptive Physical Education Spaces
- Added Curriculum Descriptions

- Primary Site Access & Emergency Access
- Area for Future Development
- Play Field Revisions
- Future Maintenance Building
- Play area



1 first floor plan



**3** third floor plan













# The New Elementary School Project

# **COMMUNITY FORUM** 6pm Weds July 19<sup>th</sup> @ the High School

In-person and Remote Participants Welcome! Childcare Available



For more info: https://www.stoughtonschools.org

Topics: Should we consolidate our Elementary Schools? What is the Preferred Design Option?