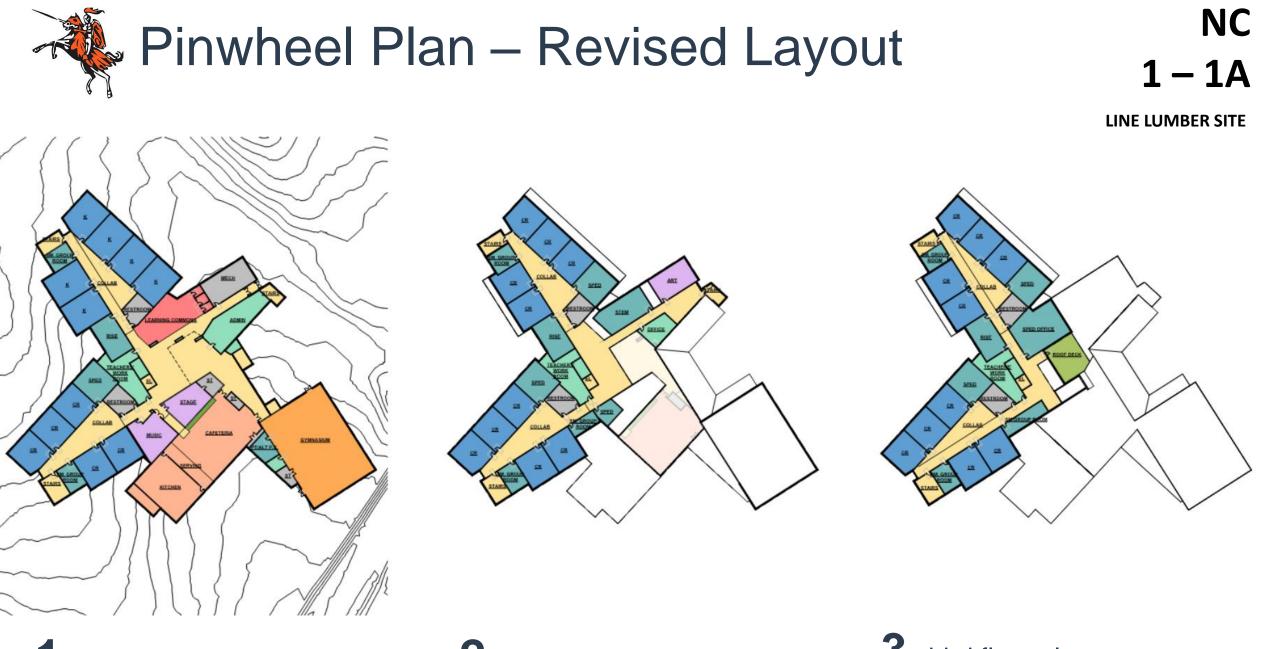

NS**| overview







REPLACEMENT **Project Area:** 12 acres





'the pinwheel'

NC 2 – 2A

**REPLACEMENT & CONSOLIDATION** (both enrollments)

**Project Area: 27 acres** 

'the arc'



'the tee'

Addition - Renovation New Construction: Line Lumber Site cost 225 enrollment 225 enrollment 225 enrollment 225 enrollment construction \$55-60 M \$65-70 M \$65-70 M \$65-70 M **515 enrollment** 515 enrollment 515 enrollment \$85-90 M \$85-90 M \$85-90 M

plans Site

OPTIONS overview https://www.stoughtonschools.org



## ED PROGRAM Updates

### SITE Updates

- RISE Program & Support Space
- PT Adaptive Physical Education Spaces
- Added Curriculum Descriptions

- Primary Site Access & Emergency Access
- Area for Future Development
- Play Field Revisions
- Future Maintenance Building
- Play area



1 first floor plan



**3** third floor plan













# The New Elementary School Project

# **COMMUNITY FORUM** 6pm Weds July 19<sup>th</sup> @ the High School

In-person and Remote Participants Welcome! Childcare Available



For more info: https://www.stoughtonschools.org

Topics: Should we consolidate our Elementary Schools? What is the Preferred Design Option?