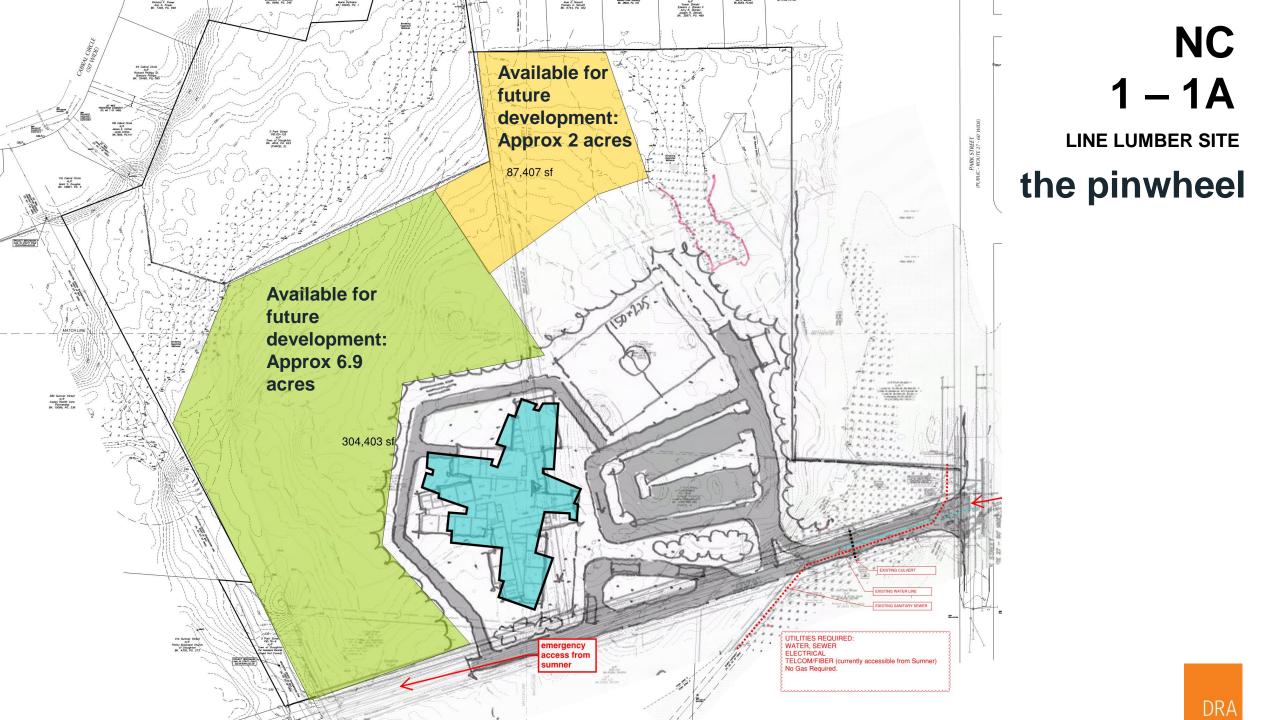

### SITE Updates

- RISE Program & Support Space
- PT Adaptive Physical Education Spaces
- Added Curriculum Descriptions

- Primary Site Access & Emergency Access
- Area for Future Development
- Play Field Revisions
- Future Maintenance Building
- Play area