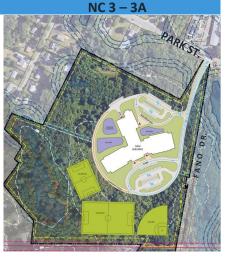

### **OPTIONS**| overview

REPLACEMENT **Project Area:** 12 acres

'the pinwheel'

NC 2 – 2A

**REPLACEMENT & CONSOLIDATION** (both enrollments)

**Project Area: 27 acres** 

'the arc'

'the tee'