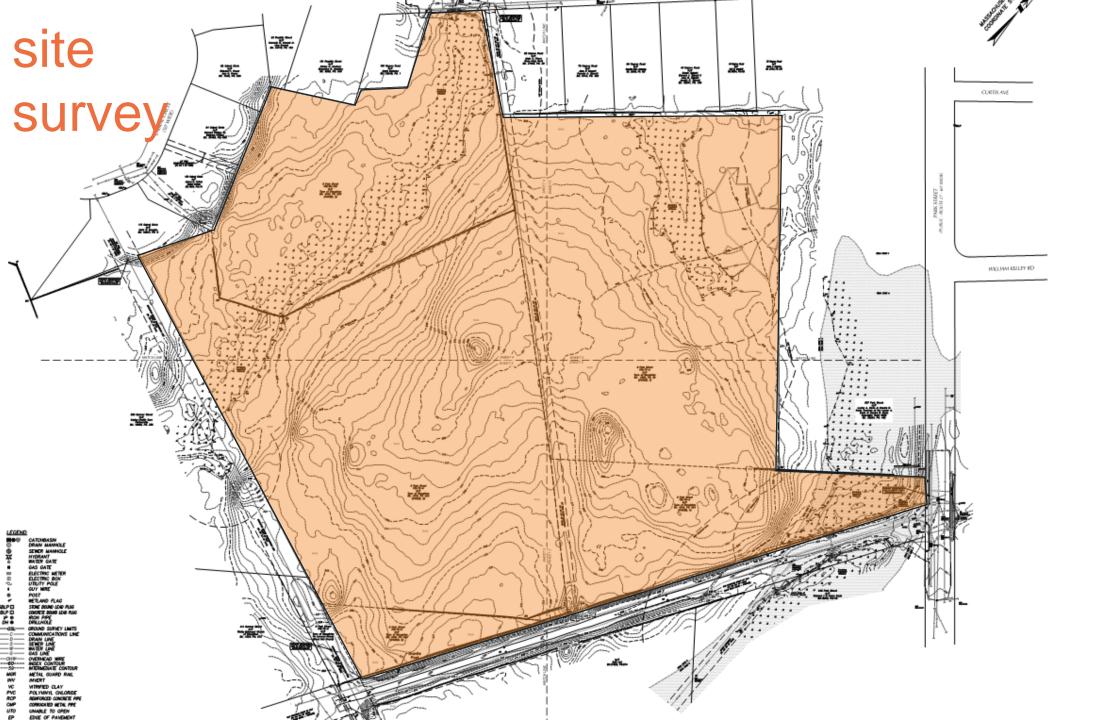

:** 12 acres





'the pinwheel'

NC 2 – 2A

**REPLACEMENT & CONSOLIDATION** (both enrollments)

**Project Area: 27 acres** 

'the arc'



'the tee'

Addition - Renovation New Construction: Line Lumber Site cost 225 enrollment 225 enrollment 225 enrollment 225 enrollment construction \$55-60 M \$65-70 M \$65-70 M \$65-70 M **515 enrollment** 515 enrollment 515 enrollment \$85-90 M \$85-90 M \$85-90 M

plans Site

OPTIONS overview https://www.stoughtonschools.org



## ED PROGRAM Updates

### SITE Updates

- RISE Program & Support Space
- PT Adaptive Physical Education Spaces
- Added Curriculum Descriptions

- Primary Site Access & Emergency Access
- Area for Future Development
- Play Field Revisions
- Future Maintenance Building
- Play area



1 first floor plan



**3** third floor plan













# The New Elementary School Project

# **COMMUNITY FORUM** 6pm Weds July 19<sup>th</sup> @ the High School

In-person and Remote Participants Welcome! Childcare Available



For more info: https://www.stoughtonschools.org

Topics: Should we consolidate our Elementary Schools? What is the Preferred Design Option?