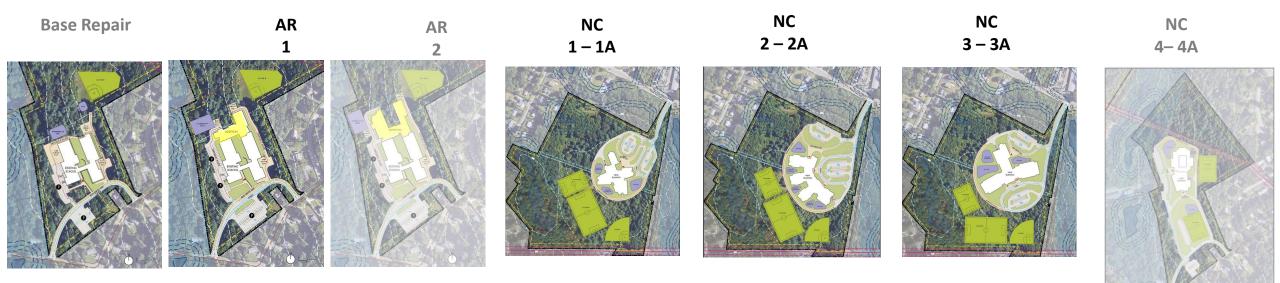

### **OPTIONS**| overview

REPLACEMENT **Project Area:** 12 acres

'the pinwheel'

NC 2 – 2A

**REPLACEMENT & CONSOLIDATION** (both enrollments)

**Project Area: 27 acres** 

'the arc'

'the tee'

Addition - Renovation New Construction: Line Lumber Site cost 225 enrollment 225 enrollment 225 enrollment 225 enrollment construction \$55-60 M \$65-70 M \$65-70 M \$65-70 M **515 enrollment** 515 enrollment 515 enrollment \$85-90 M \$85-90 M \$85-90 M