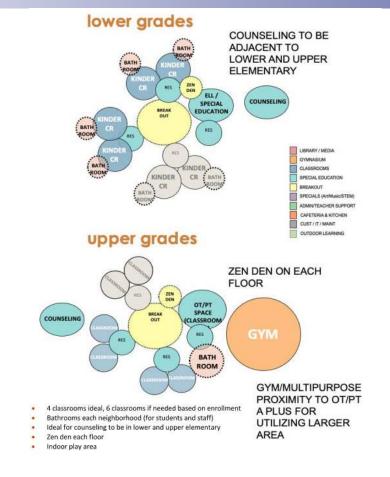

### educational plan

design pattern highlights

Upper and lower school with distinct grade level neighborhoods

Use of **outdoor spaces** & utilization of **building as teacher** 

Focus on building **community areas** secured separately from classroom areas (assembly spaces such as cafe, gym, etc.)

Abundance of **authentic collaboration** and **meeting spaces** 

Focus on **centralized learning commons** with **STEM** spaces above

# neighborhood diagrams