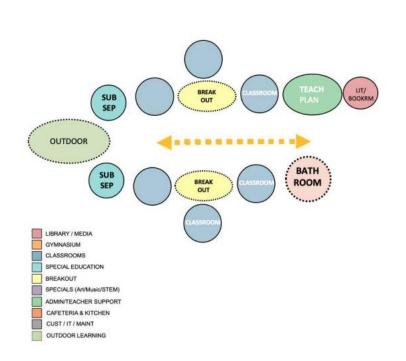

nal Plan
   encompasses vision for future
   education in Stoughton and is
   applicable for any of the 3 options
- The Vision came from feedback garnered from multiple sessions including community members, staff and families





Rank these educational focus areas in priority order.







### educational plan

design pattern highlights

Upper and lower school with distinct grade level neighborhoods

Use of **outdoor spaces** & utilization of **building as teacher** 

Focus on building **community areas** secured separately from classroom areas (assembly spaces such as cafe, gym, etc.)

Abundance of **authentic collaboration** and **meeting spaces** 

Focus on **centralized learning commons** with **STEM** spaces above











# whole school diagram









# neighborhood diagrams











# MSBA Space Summary: 225 enrollment

Based on the SPS Educational Plan



|                                                                                                                                  |                          | Proposed Space Summary- Elementary Schools |             |                          |                              |             |                          |         |                 |                          |         |                 |                          |                            |                |
|----------------------------------------------------------------------------------------------------------------------------------|--------------------------|--------------------------------------------|-------------|-------------------------