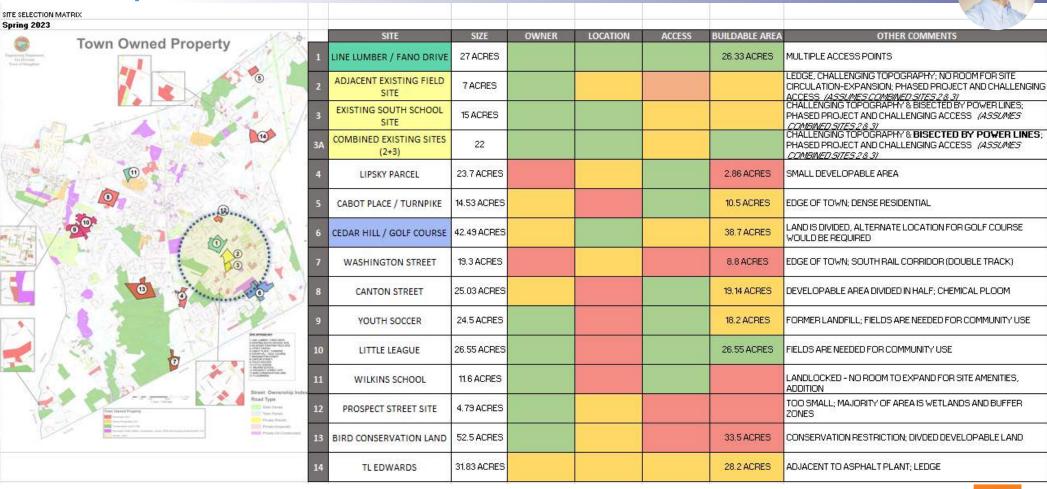

#### ongoing tasks

- Working Group Meetings
- School Building Committee Meetings
- Community Forums
- Evaluating Site Options

site options matrix