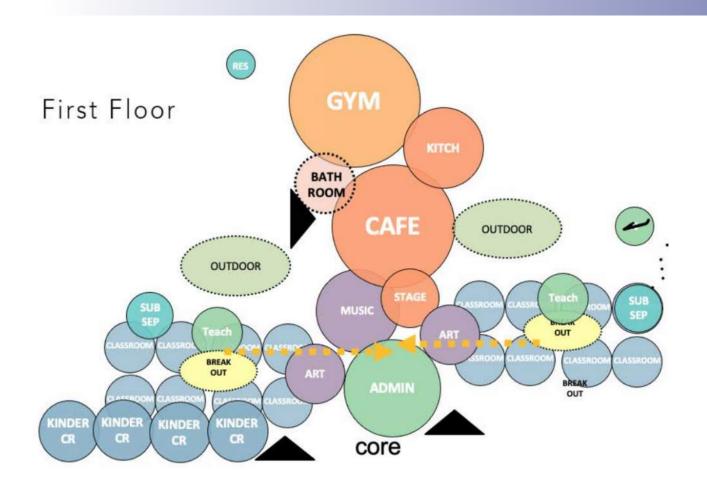

l plan highlights

- The Educational Plan
   encompasses vision for future
   education in Stoughton and is
   applicable for any of the 3 options
- The Vision came from feedback garnered from multiple sessions including community members, staff and families





Rank these educational focus areas in priority order.







### educational plan

design pattern highlights

Upper and lower school with distinct grade level neighborhoods

Use of **outdoor spaces** & utilization of **building as teacher** 

Focus on building **community areas** secured separately from classroom areas (assembly spaces such as cafe, gym, etc.)

Abundance of **authentic collaboration** and **meeting spaces** 

Focus on **centralized learning commons** with **STEM** spaces above











# whole school diagram









# neighborhood diagrams











# MSBA Space Summary: 225 enrollment

Based on the SPS Educational Plan



|                                                                                                                                  |                          | Proposed Space Summary- Elementary Schools |             |                          |                              |             |                          |         |                 |                          |         |                 |                          |                            |                |
|----------------------------------------------------------------------------------------------------------------------------------|--------------------------|--------------------------------------------|------