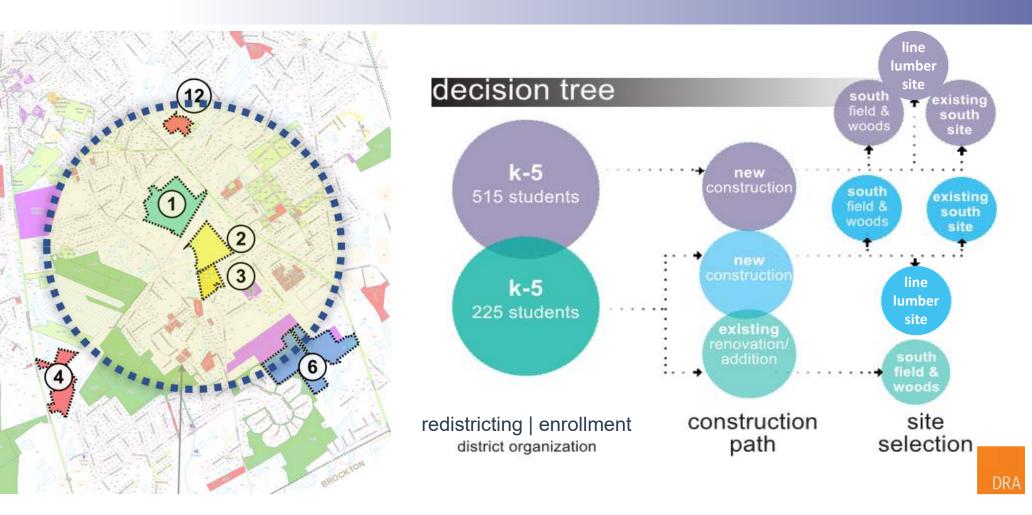

| 1       | 000 as       |  |
| Art Workroom w/ Storage & kiln                  |                                            |          |             |          |                              |          |             | 150                      | 1 1      | 150         |                          | 1        | 150         | 150                                            | 1       | 150          |  |
| Music Classroom / Largo Croup 25 50 conto       |                                            |          |             |          |                              |          |             | 1 200                    | 1        | 1 200       |                          | 1        | 1 200       | 1 200                                          | 1       | DRA 2001     |  |

## options & enrollment





# redistricting enrollment



key considerations







# Thank You!









# Thank You!