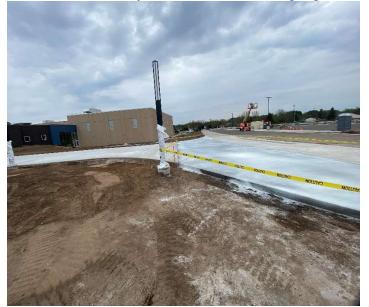

## Construction

- Week ending May 12<sup>th</sup>, 2023
  - AJ Moore Electric continued electrical finishes and lighting in multiple areas.
  - Mechanical finishes continued in multiple areas.
  - Terrazzo finishing continued in the corridors.
  - Ceiling grid installation continued in multiple areas.
  - Painting, tile, and casework continued in multiple areas.
  - Interior glass installation continued.
  - Miscellaneous interior finishes continued in multiple areas.
  - Exterior siding work continued.
  - The bleacher installation in the gym began.
  - Exterior concrete continued.
  - The bleacher foundation was poured at the football field.
  - Executive Touchpoint Meeting, Tuesday, May 9<sup>th</sup>, at 2:30 pm.
  - Progress Meeting, Wednesday, May 10<sup>th</sup>, at 1:00 pm.

## • Week ending May 19<sup>th</sup>, 2023

- Mechanical & electrical rough-ins and finishes will continue in multiple areas.
- Tile installation, painting, flooring, and ceiling work will continue in multiple areas.
- Sheetrock installation and taping will continue in multiple areas.
- Doors/Hardware and miscellaneous finishes will continue in multiple areas.
- Window/Interior glass work will continue in miscellaneous areas.
- Terrazzo finishing will continue in multiple areas.
- Exterior siding and coping work will continue.
- New Look to continue prepping the exterior site.
- Rigging, electrical, painting, and framing work will continue in the auditorium.
- Remodel work for the windows and west wall, will begin in the tow wellness center offices.
- Bleacher installation will continue in the gymnasium.
- Monthly Financial Review, Monday, May 15<sup>th</sup>, at 1:00 pm.
- Executive Touchpoint Meeting, Tuesday, May 16<sup>th</sup>, at 2:30 pm.
- Progress Meeting, Wednesday, May 17<sup>th</sup>, at 1:00 pm.

## **Upcoming Important Dates**

• Complete Construction, summer of 2023.

Photo: Main entry sidewalk installation is ongoing.

Photo: Bleacher installation in the gym.

Photo: Exterior siding completed at the classroom wings.