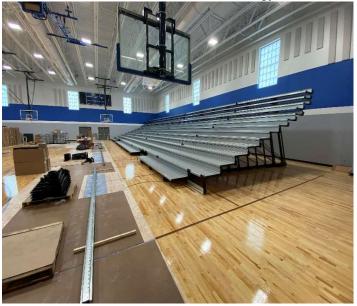

## Construction

- Week ending May 12<sup>th</sup>, 2023
  - AJ Moore Electric continued electrical finishes and lighting in multiple areas.
  - Mechanical finishes continued in multiple areas.
  - Terrazzo finishing continued in the corridors.
  - Ceiling grid installation continued in multiple areas.
  - Painting, tile, and casework continued in multiple areas.
  - Interior glass installation continued.
  - Miscellaneous interior finishes continued in multiple areas.
  - Exterior siding work continued.
  - The bleacher installation in the gym began.
  - Exterior concrete continued.
  - The bleacher foundation was poured at the football field.
  - Executive Touchpoint Meeting, Tuesday, May 9<sup>th</sup>, at 2:30 pm.
  - Progress Meeting, Wednesday, May 10<sup>th</sup>, at 1:00 pm.