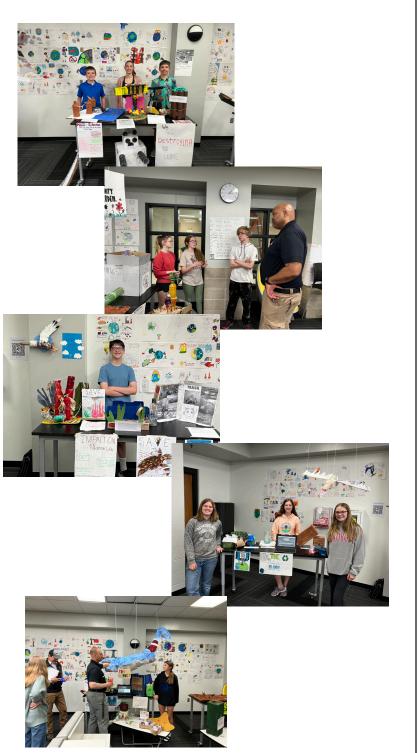

Students in 8th grade science created a campaign for change to bring awareness to what humans are doing to our environment. The classes invited community members to attend a public showing of their campaigns. Students pitched their ideas and answered questions about their respective class campaigns.