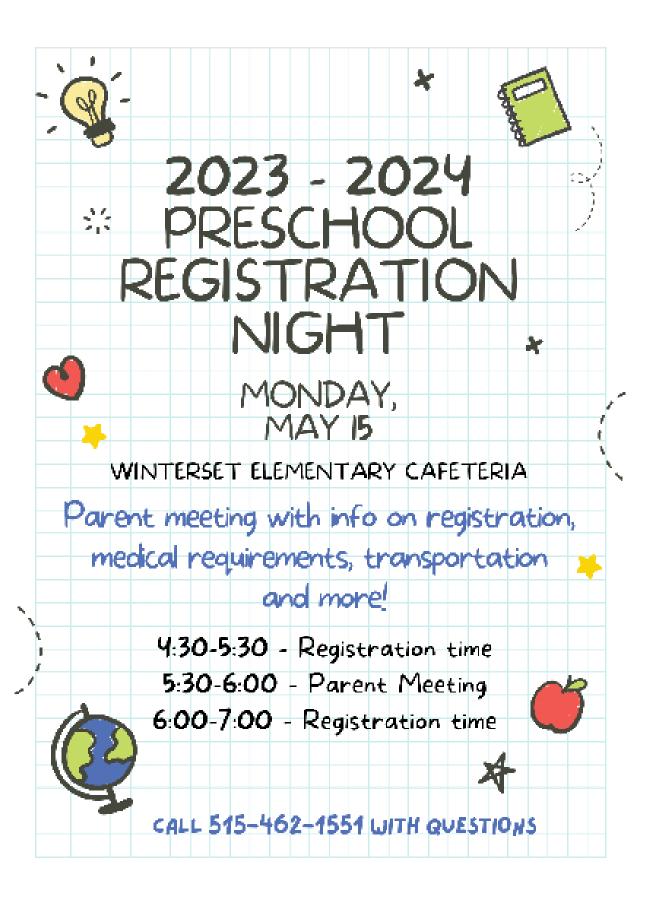

# 2023-2024 ONLINE REGISTRATION

Open May 15 - July 31

4-year-old PK - 12th grade

Returning students must be registered through the Parent Portal

New students register via the district website www.winterset.k12.ia.us