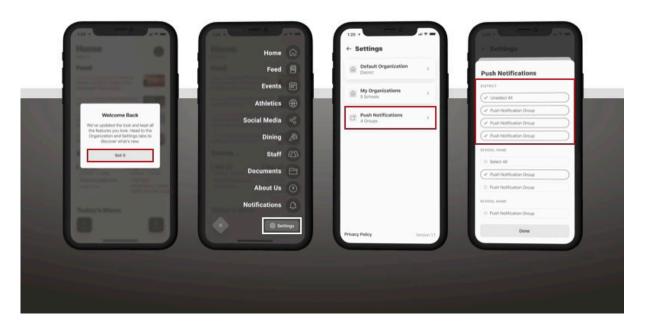

time now through August. The FAFSA should be filed by July 1! This application helps determine eligibility for Pell Grants and State aid. You may be more qualified than you think! File it today!

MARK YOUR CALENDAR: Highschool Family Engagement is scheduled for August 17, noon-8 PM. All Freshmen will get a final schedule and their locker assignment with their combination. You will also have an opportunity to find your classrooms.

# Don't miss any updates from Winterset!

- 1. Search 'Winterset School District' in your phone's app store and download the app
- 2. Select 'ALLOW' when prompted on initial download to ensure you receive notifications
- 3. Open the app, and navigate to the bottom menu then tap 'SETTINGS'
- 4. Ensure your settings are turned on and your organization is selected



# Winterset Community School District • Beacon Newsletter • MAY 2023



Check for updates at raccoonriverconference.org or call the high school at 462-3320.

### HIGH SCHOOL GIRLS/BOYS TRACK

| DATE     | TIME    | LEVEL  | OPPONENT  | SITE          |
|----------|---------|--------|-----------|---------------|
| May 3    | 4:00 PM | Coed-V | RRC Meet  | Carroll       |
| May 11   | 4:00 PM | V      | Districts | Carlisle      |
| May 18-2 | 20 TBA  | V      | State     | Drake Stadium |

### JUNIOR HIGH TRACK

| DATE  | TIME    | LEVEL | OPPONENT | SITE      |
|-------|---------|-------|----------|-----------|
| May 2 | 4:00 PM | Boys  | 135      | Truro     |
| May2  | 4:30 PM | Girls | ADM      | ADM       |
| May 5 | 4:00 PM | Boys  | RRC      | Winterset |
| May 5 | 4:30 PM | Girls |