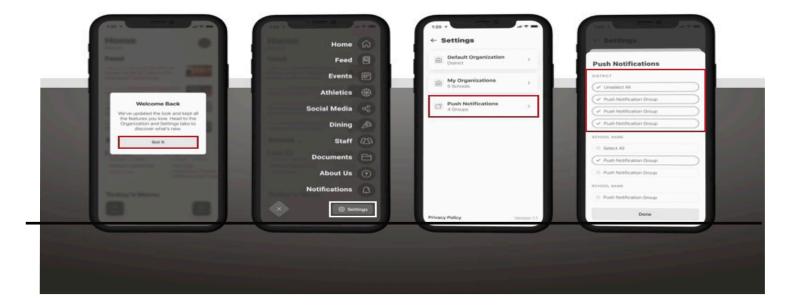

heard hids complain, "Whenever I was on medication, all I wanted to do was sit there and read a book. It was awful." Point out to your teen that most of its do not call that being zombie-fied. We call it studying.

Medication may not be fitn, but help your teen evaluate whether medication use has a serious negative impact on their wellbeing or if they are reacting to timple as and but manageable side effects like mild headaches.

# Don't miss any updates from Winterset!

- 1. Search 'Winterset School District' in your phone's app store and download the app
- 2. Select 'ALLOW' when prompted on initial download to ensure you receive notifications
- 3. Open the app, and navigate to the bottom menu then tap 'SETTINGS'
- 4. Ensure your settings are turned on and your organization is selected



# Stay Connected with WCSD!



# **Upgraded Website:**

- www.winterset.k12.ia.us
- District homepage updated weekly
- School homepages are updated frequently with information
- Daily calendar of events for schools as well as athletics/activities is located on district homepage

# Electronic Backpacks:

 Located on both the district and school homepages - includes fliers, newsletters, important and timely information

# Instagram:

@wintersetschools

### Facebook:

Winterset Community School District: @wintersetschools

Winterset Huskies for Athletics and Activities updates:

@WintersetHuskies

All buildings now have their own pages







### Twitter:

- WintersetSchools: @WintersetSchool
- Winterset Huskies for Athletics and Activities updates: @WintersetHusky
- All schools now have th