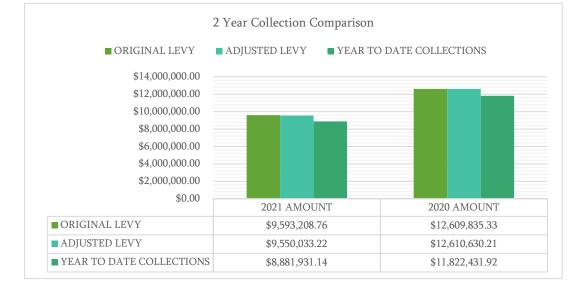

### **Tax Collector's Report**

Board Policy requires that the tax collector prepare and submit a written report for all taxes collected during the preceding month.

Thru March 2022  $\underline{93.00\%}$  of the 2021 adjusted tax levy had been collected. Thru March 2021  $\underline{93.75\%}$  of the 2020 adjusted tax levy had been collected. Thru March 2020  $\underline{93.71\%}$  of the 2019 adjusted tax levy had been collected.