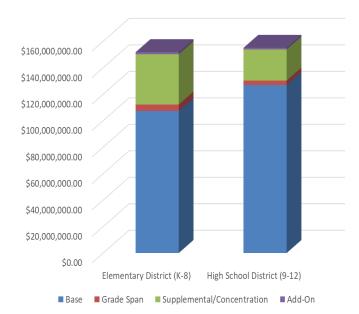

### LOCAL CONTROL FUNDING FORMULA (LCFF)

| GENERAL FUND REVENUE |  |  |
|----------------------|--|--|
|                      |  |  |
| \$ 294,664,945       |  |  |
| \$ 23,808,511        |  |  |
| \$ 44,390,460        |  |  |
| <u>\$ 4,188,443</u>  |  |  |
| \$ 367,052,359       |  |  |
|                      |  |  |