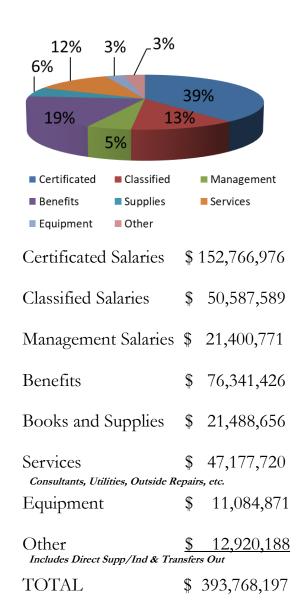

)   | 15,120 |  |
| High School District (9-12) | 15,133 |  |

#### GENERAL FUND ASSUMPTIONS

• Local Control Funding Formula

|       | COLA  | GAP     |
|-------|-------|---------|
| 17/18 | 1.56% | 44.97%  |
| 18/19 | 2.51% | 100.00% |
| 19/20 | 2.41% | N/A     |

#### Pension Reform

|       | STRS   | PERS    |
|-------|--------|---------|
| 17/18 | 14.43% | 15.531% |
| 18/19 | 16.28% | 17.70%  |
| 19/20 | 18.13% | 20.00%  |

### LOCAL CONTROL FUNDING FORMULA (LCFF)



| GENERAL FUND REVENUE |  |  |
|----------------------|--|--|
|                      |  |  |
| \$ 294,664,945       |  |  |
| \$ 23,808,511        |  |  |
| \$ 44,390,460        |  |  |
| <u>\$ 4,188,443</u>  |  |  |
| \$ 367,052,359       |  |  |
|                      |  |  |

#### GENERAL FUND EXPENSES

By Category