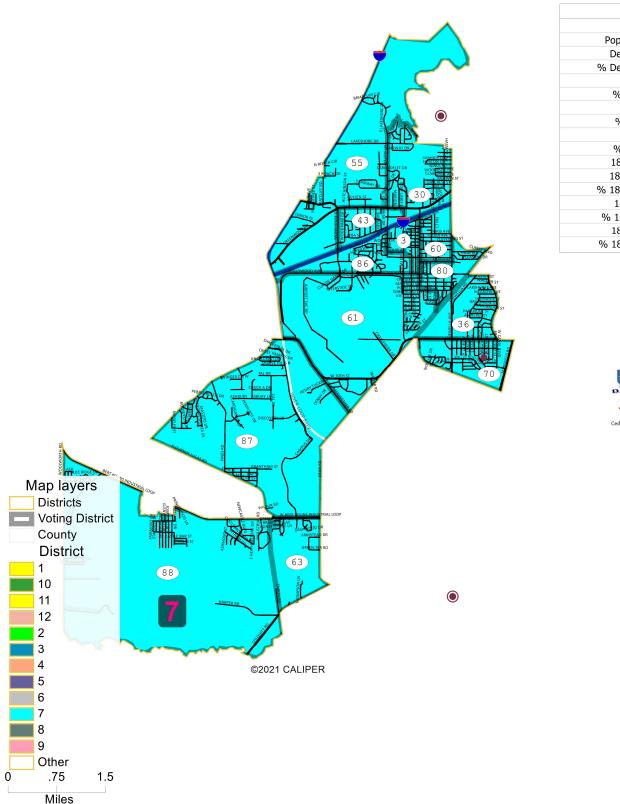

| Field       | Value  |
|-------------|--------|
| District    | 7      |
| Population  | 20855  |
| Deviation   | 1,034  |
| % Deviation | 5.22%  |
| White       | 2642   |
| % White     | 12.67% |
| Black       | 17287  |
| % Black     | 82.89% |
| Other       | 210    |
| % Other     | 1.01%  |
| 18+_Pop     | 15346  |
| 18+_Wht     | 2233   |
| % 18+_Wht   | 14.55% |
| 18+_Blk     | 12504  |
| % 18+_Blk   | 81.48% |
| 18+_Oth     | 136    |
| % 18+_Oth   | 0.89%  |