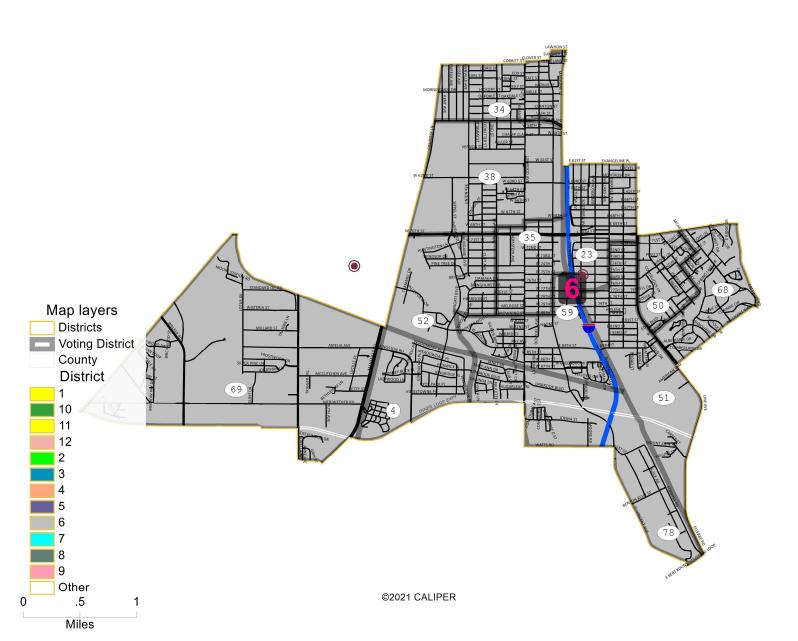

| Field       | Value  |
|-------------|--------|
| District    | 6      |
| Population  | 20182  |
| Deviation   | 361    |
| % Deviation | 1.82%  |
| White       | 2824   |
| % White     | 13.99% |
| Black       | 16159  |
| % Black     | 80.07% |
| Other       | 295    |
| % Other     | 1.46%  |
| 18+_Pop     | 14848  |
| 18+_Wht     | 2368   |
| % 18+_Wht   | 15.95% |
| 18+_Blk     | 11755  |
| % 18+_Blk   | 79.17% |
| 18+_Oth     | 187    |
| % 18+_Oth   | 1.26%  |