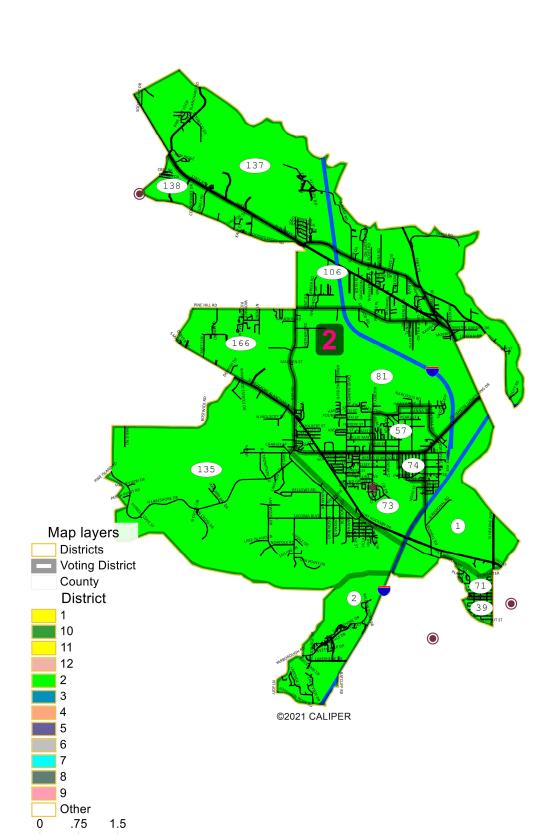

Miles

| <b>District:</b> | 2 |
|------------------|---|
|------------------|---|

| Field       | Value  |
|-------------|--------|
| District    | 2      |
| Population  | 18931  |
| Deviation   | -890   |
| % Deviation | -4.49% |
| White       | 6047   |
| % White     | 31.94% |
| Black       | 11603  |
| % Black     | 61.29% |
| Other       | 319    |
| % Other     | 1.69%  |
| 18+_Pop     | 14217  |
| 18+_Wht     | 4938   |
| % 18+_Wht   | 34.73% |
| 18+_Blk     | 8446   |
| % 18+_Blk   | 59.41% |
| 18+_Oth     | 206    |
| % 18+_Oth   | 1.45%  |