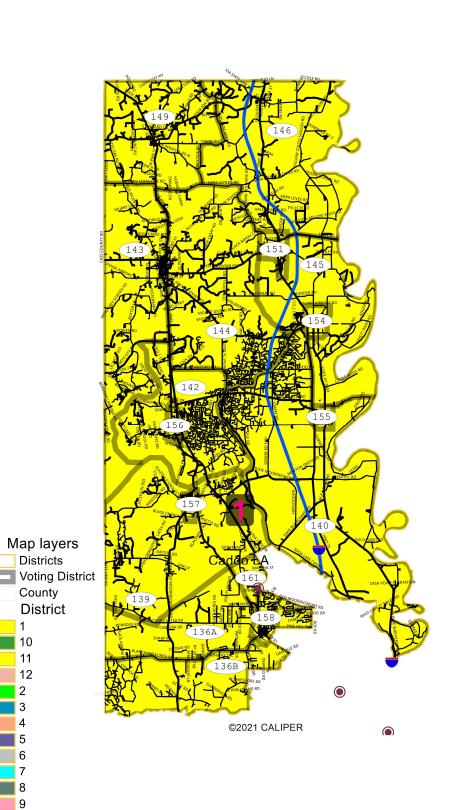

**District: 1** 

Other

3

Miles

6

0

| Field       | Value  |
|-------------|--------|
| District    | 1      |
| Population  | 20214  |
| Deviation   | 393    |
| % Deviation | 1.98%  |
| White       | 15180  |
| % White     | 75.1%  |
| Black       | 3458   |
| % Black     | 17.11% |
| Other       | 217    |
| % Other     | 1.07%  |
| 18+_Pop     | 15627  |
| 18+_Wht     | 12062  |
| % 18+_Wht   | 77.19% |
| 18+_Blk     | 2549   |
| % 18+_Blk   | 16.31% |
| 18+_Oth     | 134    |
| % 18+_Oth   | 0.86%  |
|             |        |