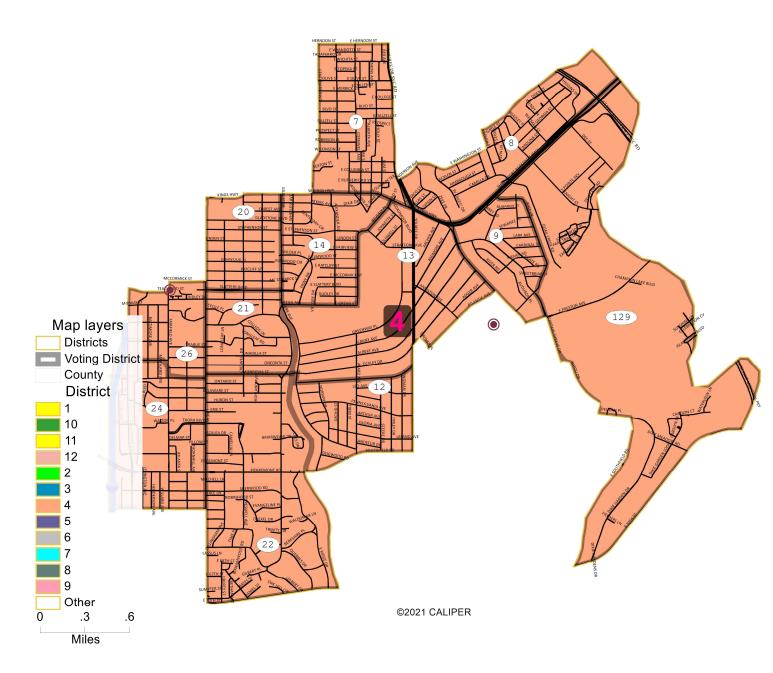

| Field       | Value  |
|-------------|--------|
| District    | 4      |
| Population  | 19349  |
| Deviation   | -472   |
| % Deviation | -2.38% |
| White       | 13020  |
| % White     | 67.29% |
| Black       | 4236   |
| % Black     | 21.89% |
| Other       | 359    |
| % Other     | 1.86%  |
| 18+_Pop     | 15370  |
| 18+_Wht     | 10690  |
| % 18+_Wht   | 69.55% |
| 18+_Blk     | 3103   |
| % 18+_Blk   | 20.19% |
| 18+_Oth     | 270    |
| % 18+_Oth   | 1.76%  |