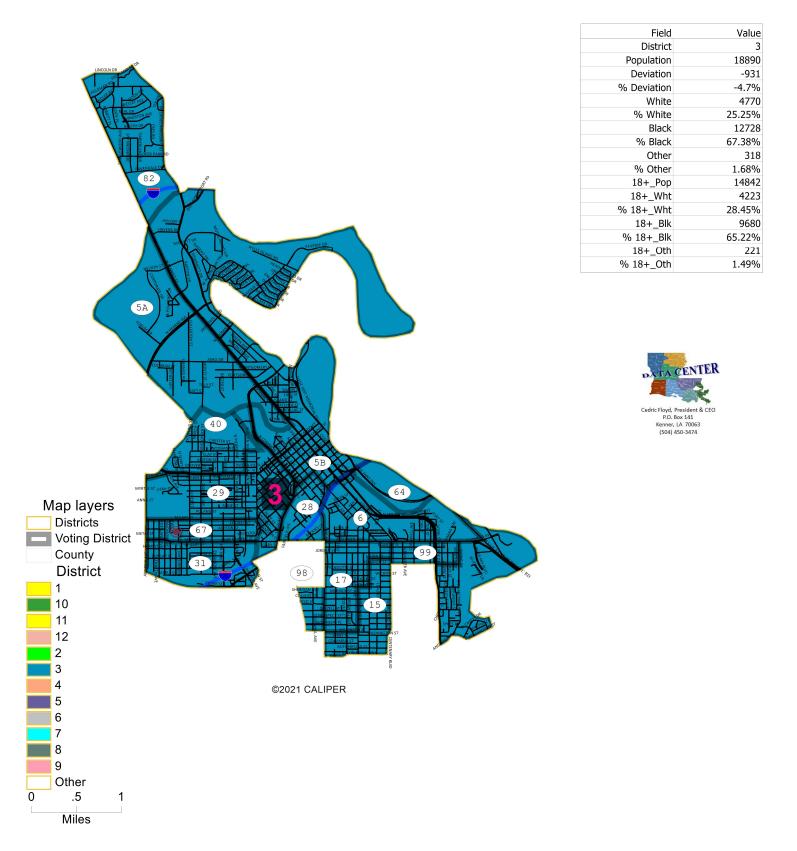

7    |
| % Other     | 1.07%  |
| 18+_Pop     | 15627  |
| 18+_Wht     | 12062  |
| % 18+_Wht   | 77.19% |
| 18+_Blk     | 2549   |
| % 18+_Blk   | 16.31% |
| 18+_Oth     | 134    |
| % 18+_Oth   | 0.86%  |
|             |        |





Miles

| <b>District:</b> | 2 |
|------------------|---|
|------------------|---|

| Field       | Value  |
|-------------|--------|
| District    | 2      |
| Population  | 18931  |
| Deviation   | -890   |
| % Deviation | -4.49% |
| White       | 6047   |
| % White     | 31.94% |
| Black       | 11603  |
| % Black     | 61.29% |
| Other       | 319    |
| % Other     | 1.69%  |
| 18+_Pop     | 14217  |
| 18+_Wht     | 4938   |
| % 18+_Wht   | 34.73% |
| 18+_Blk     | 8446   |
| % 18+_Blk   | 59.41% |
| 18+_Oth     | 206    |
| % 18+_Oth   | 1.45%  |









| Field       | Value  |
|-------------|--------|
| District    | 4      |
| Population  | 19349  |
| Deviation   | -472   |
| % Deviation | -2.38% |
| White       | 13020  |
| % White     | 67.29% |
| Black       | 4236   |
| % Black     | 21.89% |
| Other       | 359    |
| % Other     | 1.86%  |
| 18+_Pop     | 15370  |
| 18+_Wht     | 10690  |
| % 18+_Wht   | 69.55% |
| 18+_Blk     | 3103   |
| % 18+_Blk   | 20.19% |
| 18+_Oth     | 270    |
| % 18+_Oth   | 1.76%  |





Miles

| Field       | Value  |
|-------------|--------|
| District    | 5      |
| Population  | 19235  |
| Deviation   | -586   |
| % Deviation | -2.96% |
| White       | 2420   |
| % White     | 12.58% |
| Black       | 15628  |
| % Black     | 81.25% |
| Other       | 297    |
| % Other     | 1.54%  |
| 18+_Pop