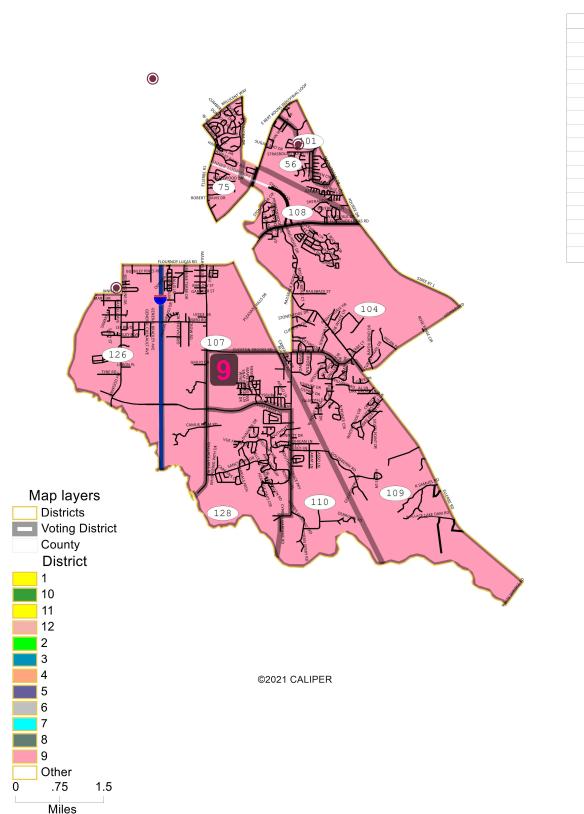

©2021 CALIPER

| Field       | Value  |
|-------------|--------|
| District    | 9      |
| Population  | 19981  |
| Deviation   | 160    |
| % Deviation | 0.81%  |
| White       | 14990  |
| % White     | 75.02% |
| Black       | 2708   |
| % Black     | 13.55% |
| Other       | 222    |
| % Other     | 1.11%  |
| 18+_Pop     | 15252  |
| 18+_Wht     | 11724  |
| % 18+_Wht   | 76.87% |
| 18+_Blk     | 1926   |
| % 18+_Blk   | 12.63% |
| 18+_Oth     | 156    |
| % 18+_Oth   | 1.02%  |