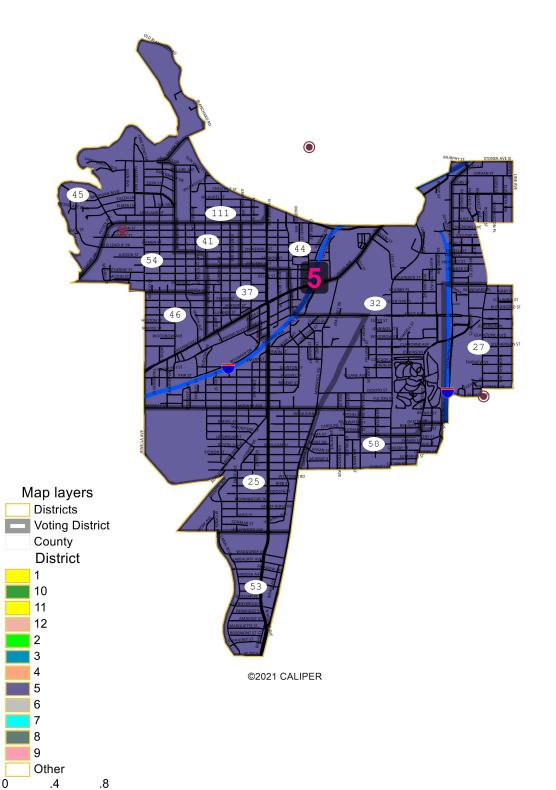

Miles

| Field       | Value  |
|-------------|--------|
| District    | 5      |
| Population  | 19235  |
| Deviation   | -586   |
| % Deviation | -2.96% |
| White       | 2420   |
| % White     | 12.58% |
| Black       | 15628  |
| % Black     | 81.25% |
| Other       | 297    |
| % Other     | 1.54%  |
| 18+_Pop     | 14473  |
| 18+_Wht     | 2124   |
| % 18+_Wht   | 14.68% |
| 18+_Blk     | 11529  |
| % 18+_Blk   | 79.66% |
| 18+_Oth     | 199    |
| % 18+_Oth   | 1.37%  |