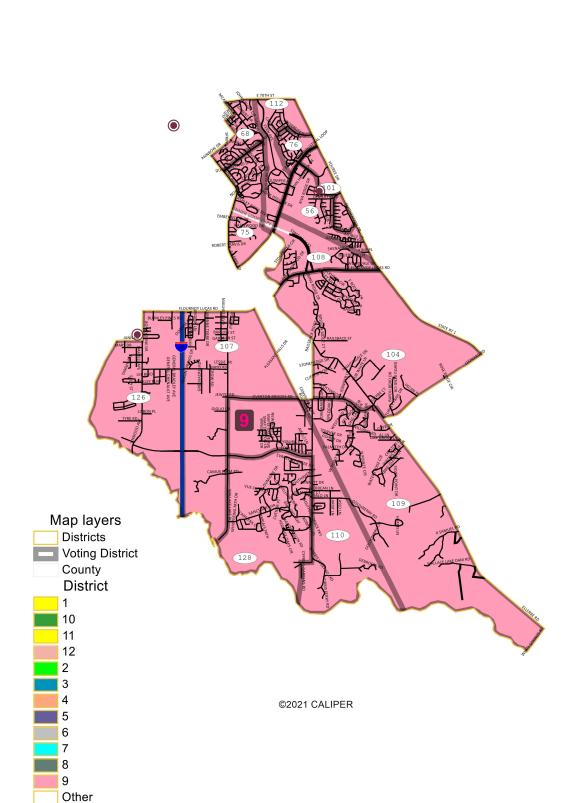

Cedric Floyd, President & CEO P.O. Box 141 Kenner, LA 70063 (504) 450-3474

.75

Miles

0

1.5

| District: 9 |
|-------------|
|-------------|

| Field       | Value  |
|-------------|--------|
| District    | 9      |
| Population  | 24830  |
| Deviation   | 5,009  |
| % Deviation | 25.27% |
| White       | 17906  |
| % White     | 72.11% |
| Black       | 4132   |
| % Black     | 16.64% |
| Other       | 294    |
| % Other     | 1.18%  |
| 18+_Pop     | 19068  |
| 18+_Wht     | 14109  |
| % 18+_Wht   | 73.99% |
| 18+_Blk     | 2986   |
| % 18+_Blk   | 15.66% |
| 18+_Oth     | 210    |
| % 18+_Oth   | 1.1%   |