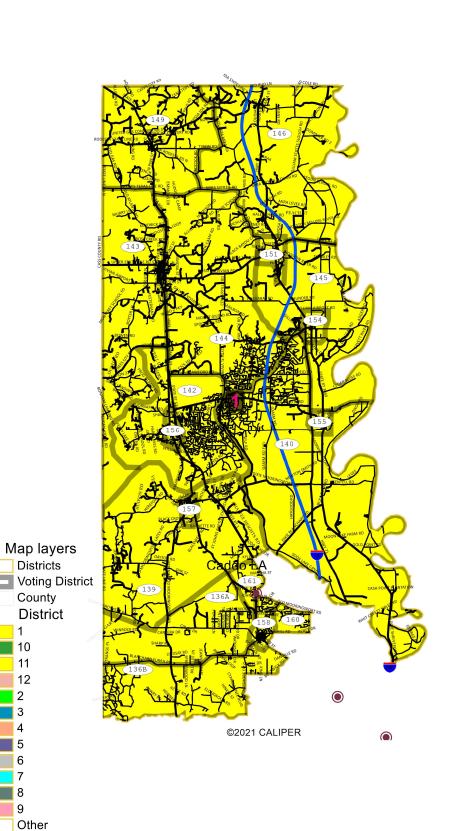

**District: 1** 

0

3

Miles

6

| Field Val        | ue |
|------------------|----|
| District         | 1  |
| Population 202   | 14 |
| Deviation 3      | 93 |
| % Deviation 1.98 | %  |
| White 151        | 80 |
| % White 75.1     | %  |
| Black 34         | 58 |
| % Black 17.11    | %  |
| Other 2          | 17 |
| % Other 1.07     | %  |
| 18+_Pop 156      | 27 |
| 18+_Wht 120      | 62 |
| % 18+_Wht 77.19  | %  |
| 18+_Blk 25       | 49 |
| % 18+_Blk 16.31  | %  |
| 18+_Oth 1        | 34 |
| % 18+_Oth 0.86   | %  |