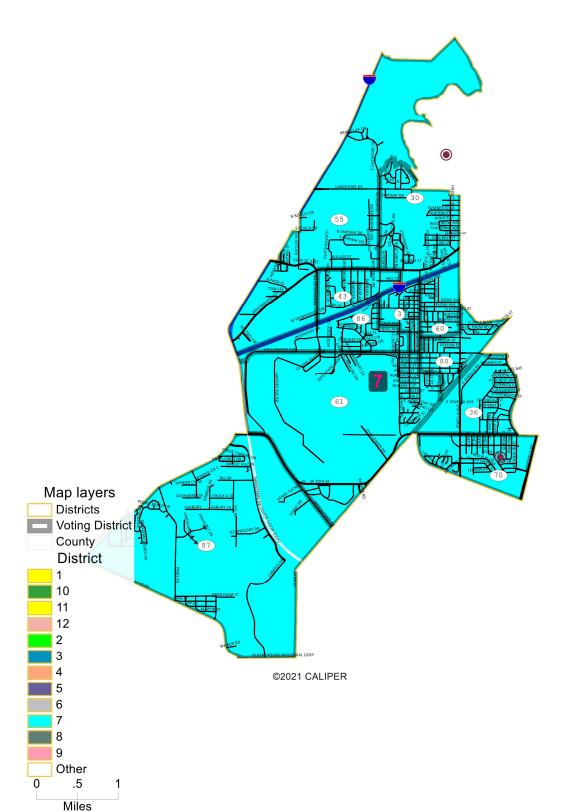

| Field       | Value  |
|-------------|--------|
| District    | 7      |
| Population  | 17845  |
| Deviation   | -1,976 |
| % Deviation | -9.97% |
| White       | 1469   |
| % White     | 8.23%  |
| Black       | 15711  |
| % Black     | 88.04% |
| Other       | 145    |
| % Other     | 0.81%  |
| 18+_Pop     | 13070  |
| 18+_Wht     | 1260   |
| % 18+_Wht   | 9.64%  |
| 18+_Blk     | 11366  |
| % 18+_Blk   | 86.96% |
| 18+_Oth     | 98     |
| % 18+_Oth   | 0.75%  |