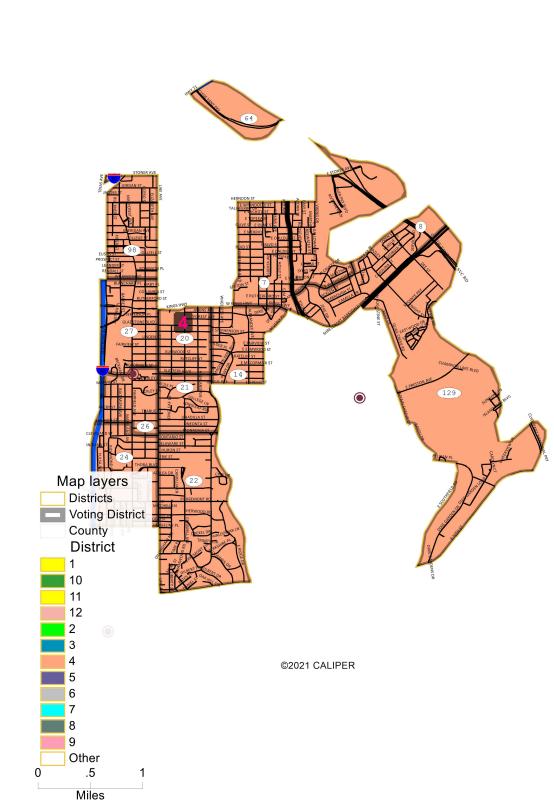

| Field       | Value  |
|-------------|--------|
| District    | 4      |
| Population  | 18656  |
| Deviation   | -1,165 |
| % Deviation | -5.88% |
| White       | 11059  |
| % White     | 59.28% |
| Black       | 5482   |
| % Black     | 29.38% |
| Other       | 379    |
| % Other     | 2.03%  |
| 18+_Pop     | 14846  |
| 18+_Wht     | 9229   |
| % 18+_Wht   | 62.16% |
| 18+_Blk     | 4019   |
| % 18+_Blk   | 27.07% |
| 18+_Oth     | 286    |
| % 18+_Oth   | 1.93%  |