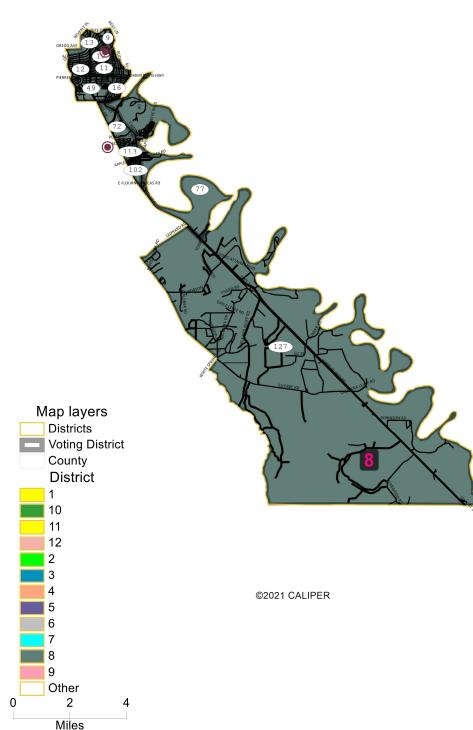

### **District: 8**

| Value  |
|--------|
| 8      |
| 20589  |
| 768    |
| 3.87%  |
| 15630  |
| 75.91% |
| 2595   |
| 12.6%  |
| 298    |
| 1.45%  |
| 16614  |
| 13023  |
| 78.39% |
| 1868   |
| 11.24% |
| 215    |
| 1.29%  |
|        |