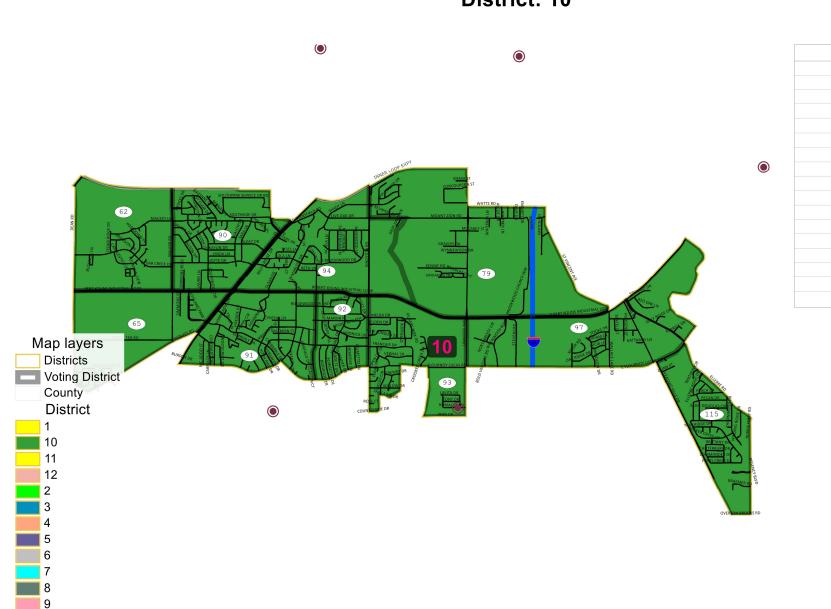

**District: 10** 

| 10     | District    |
|--------|-------------|
| 21893  | Population  |
| 2,072  | Deviation   |
| 10.45% | % Deviation |
| 8901   | White       |
| 40.66% | % White     |
| 11320  | Black       |
| 51.71% | % Black     |
| 384    | Other       |
| 1.75%  | % Other     |
| 16260  | 18+_Pop     |
| 7436   | 18+_Wht     |
| 45.73% | % 18+_Wht   |
| 7646   | 18+_Blk     |
| 47.02% | % 18+_Blk   |
| 275    | 18+_Oth     |
| 1.69%  | % 18+_Oth   |