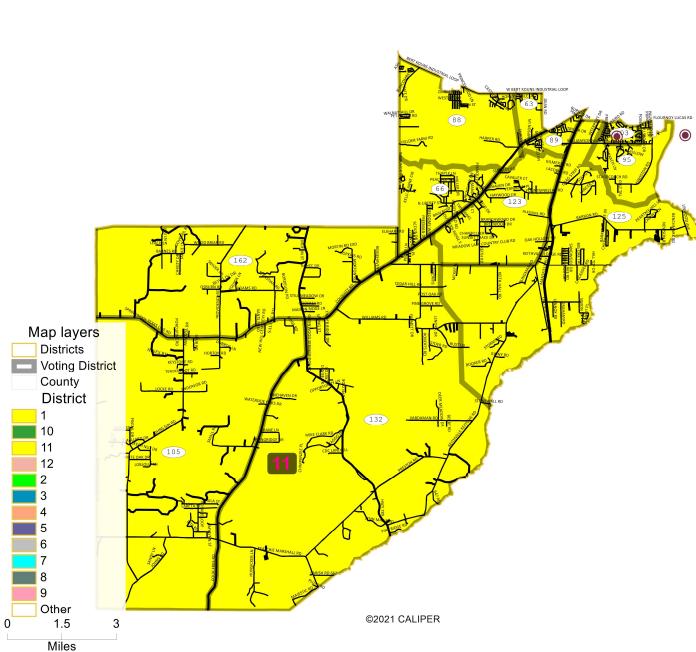

Field

Value

©2021 CALIPER

.5 Miles

1

Other

0

| Field       | Value  |
|-------------|--------|
| District    | 11     |
| Population  | 20608  |
| Deviation   | 787    |
| % Deviation | 3.97%  |
| White       | 12757  |
| % White     | 61.9%  |
| Black       | 6245   |
| % Black     | 30.3%  |
| Other       | 289    |
| % Other     | 1.4%   |
| 18+_Pop     | 16134  |
| 18+_Wht     | 10437  |
| % 18+_Wht   | 64.69% |
| 18+_Blk     | 4569   |
| % 18+_Blk   | 28.32% |
| 18+_Oth     | 169    |
| % 18+_Oth   | 1.05%  |