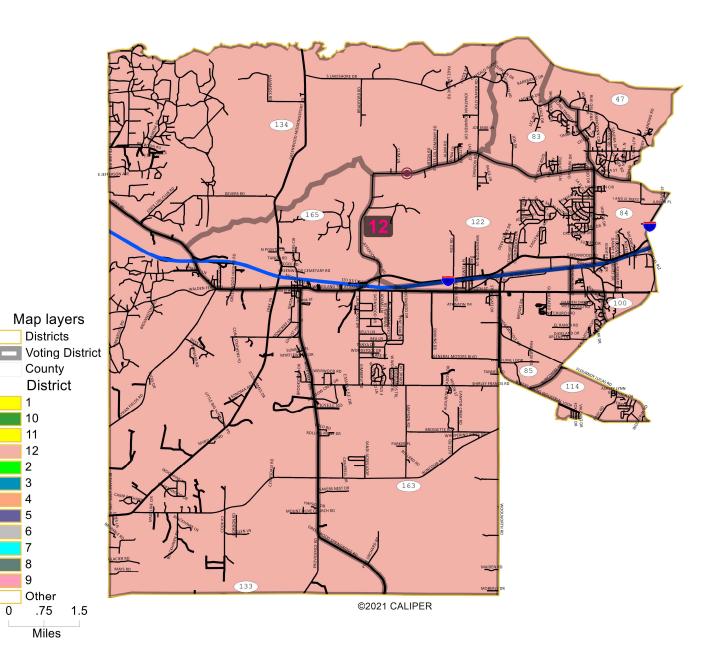

Cedric Floyd, President & CE0 P.O. Box 141 Kenner, LA 70063 (504) 450-3474

| Field       | Value  |
|-------------|--------|
| District    | 12     |
| Population  | 21200  |
| Deviation   | 1,379  |
| % Deviation | 6.96%  |
| White       | 7263   |
| % White     | 34.26% |
| Black       | 12122  |
| % Black     | 57.18% |
| Other       | 691    |
| % Other     | 3.26%  |
| 18+_Pop     | 16565  |
| 18+_Wht     | 6183   |
| % 18+_Wht   | 37.33% |
| 18+_Blk     | 9121   |
| % 18+_Blk   | 55.06% |
| 18+_Oth     | 463    |
| % 18+_Oth   | 2.8%   |