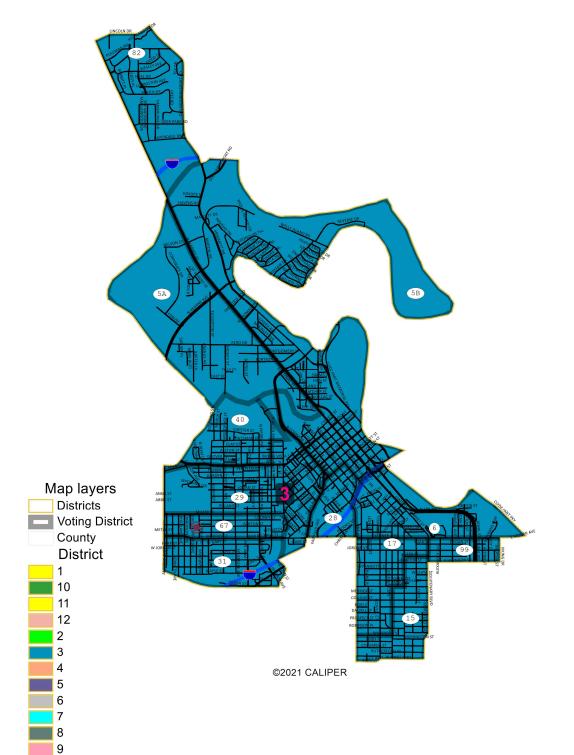

Other .5

Miles

1

0

| District: | 3 |
|-----------|---|
|-----------|---|

| Field       | Value   |
|-------------|---------|
| District    | 3       |
| Population  | 17292   |
| Deviation   | -2,529  |
| % Deviation | -12.76% |
| White       | 4164    |
| % White     | 24.08%  |
| Black       | 11949   |
| % Black     | 69.1%   |
| Other       | 273     |
| % Other     | 1.58%   |
| 18+_Pop     | 13539   |
| 18+_Wht     | 3695    |
| % 18+_Wht   | 27.29%  |
| 18+_Blk     | 9071    |
| % 18+_Blk   | 67%     |
| 18+_Oth     | 187     |
| % 18+_Oth   | 1.38%   |