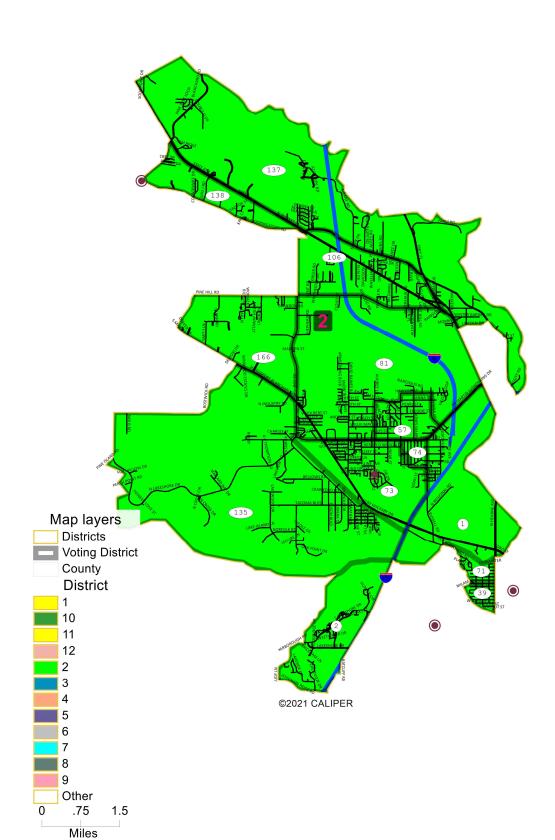

| Field       | Value  |
|-------------|--------|
| District    | 2      |
| Population  | 18931  |
| Deviation   | -890   |
| % Deviation | -4.49% |
| White       | 6047   |
| % White     | 31.94% |
| Black       | 11603  |
| % Black     | 61.29% |
| Other       | 319    |
| % Other     | 1.69%  |
| 18+_Pop     | 14217  |
| 18+_Wht     | 4938   |
| % 18+_Wht   | 34.73% |
| 18+_Blk     | 8446   |
| % 18+_Blk   | 59.41% |
| 18+_Oth     | 206    |
| % 18+_Oth   | 1.45%  |