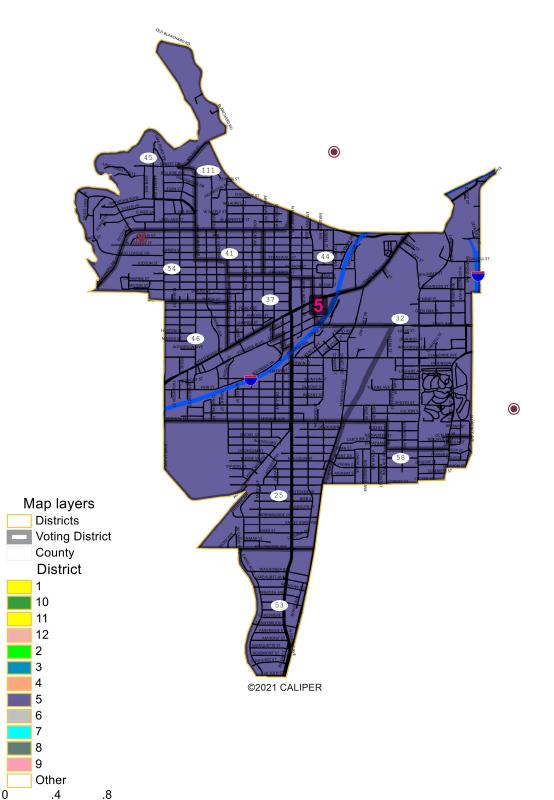

Miles

| Field       | Value   |
|-------------|---------|
| District    | 5       |
| Population  | 17018   |
| Deviation   | -2,803  |
| % Deviation | -14.14% |
| White       | 1173    |
| % White     | 6.89%   |
| Black       | 14942   |
| % Black     | 87.8%   |
| Other       | 244     |
| % Other     | 1.43%   |
| 18+_Pop     | 12692   |
| 18+_Wht     | 1026    |
| % 18+_Wht   | 8.08%   |
| 18+_Blk     | 11068   |
| % 18+_Blk   | 87.2%   |
| 18+_Oth     | 162     |
| % 18+_Oth   | 1.28%   |