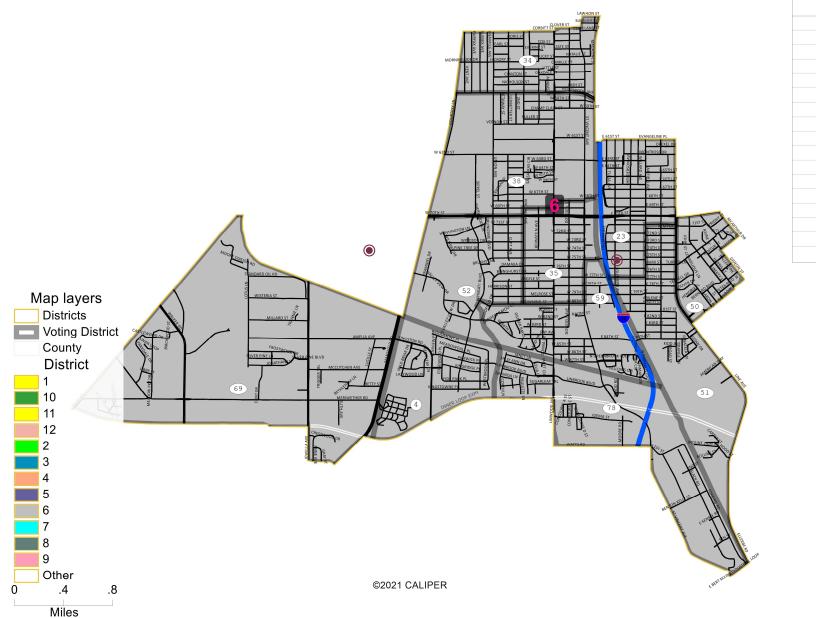

| Value  | Field       |
|--------|-------------|
| 6      | District    |
| 18772  | Population  |
| -1,049 | Deviation   |
| -5.29% | % Deviation |
| 1908   | White       |
| 10.16% | % White     |
| 15739  | Black       |
| 83.84% | % Black     |
| 275    | Other       |
| 1.46%  | % Other     |
| 13775  | 18+_Pop     |
| 1661   | 18+_Wht     |
| 12.06% | % 18+_Wht   |
| 11434  | 18+_Blk     |
| 83.01% | % 18+_Blk   |
| 172    | 18+_Oth     |
| 1.25%  | % 18+_Oth   |