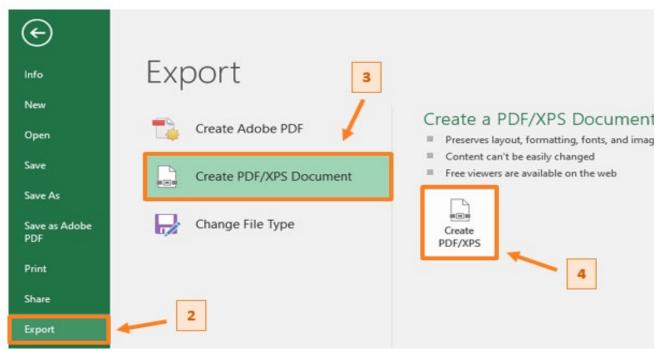

## Creating an Accessible PDF from an Excel File

The following steps correspond to the numbered boxes in the image below these instructions

- 1) Go to the "File" tab of the Excel window
- 2) Select "Export" from the menu options listed in the leftmost column
- 3) Select "Create PDF/XPS Document" from the list of options in the middle column
- 4) Click the "Create PDF/XPS Document" button in the rightmost column
- 5) Choose the location where you want to save the document and name it appropriately