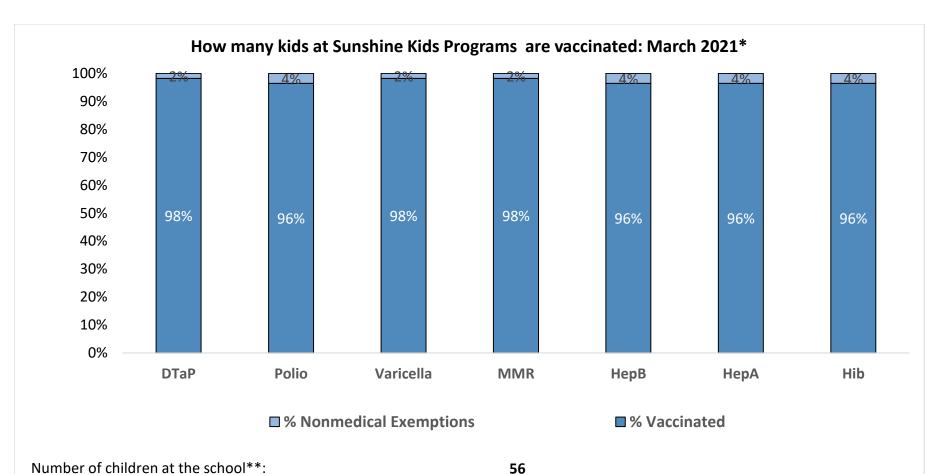

Number of children at the school\*\*: Percent of children with no immunization or exemption record:

Percent of children with a medical exemption for one or more vaccine(s): 0%

\* These numbers may not total 100% if some children have medical exemptions, or are incomplete or in process with immunizations but do not need an exemption because they are on schedule.

0%

\*\*There is/are also 0 child(ren) enrolled for whom immunizations are not required to be reported because their records are tracked by another site or they attend fewer than 5 days per year.

\*\*There is/are also 0 child(ren) 18 months of age or younger who are not required to be finished with their pre-school vaccines because of their age.