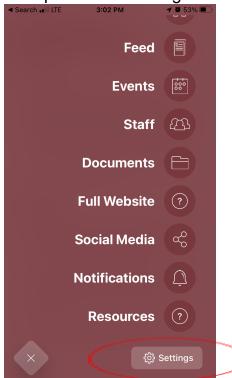

## MCPASD App

Ensure that you are signed up to receive notifications for both your school and the District

- Step 1: Open the menu on the app
- Step 2: Select settings