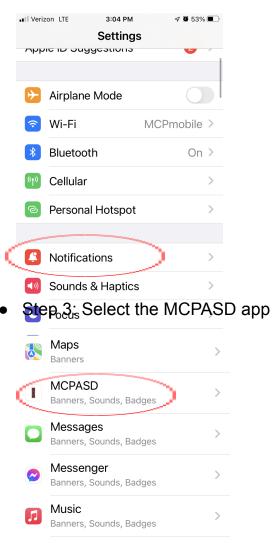

## Cell Phone Settings

• Step 1: Select your phone's settings

Step 4: Select "allow notifications"

| <b>〈</b> Back       | MCPASD                 | 0           |  |  |  |  |
|---------------------|------------------------|-------------|--|--|--|--|
| Allow Notifications |                        |             |  |  |  |  |
| ALERTS              |                        |             |  |  |  |  |
| Ucck Screen         | Notification<br>Center | Banners     |  |  |  |  |
| Banner Style        |                        | Temporary > |  |  |  |  |
| Sounds              |                        |             |  |  |  |  |
| Badges              |                        |             |  |  |  |  |