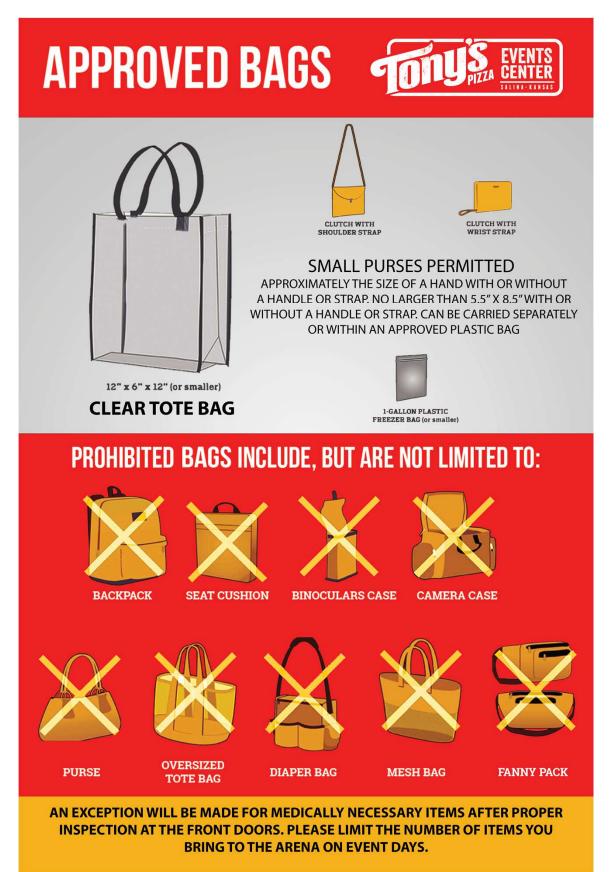

# **SECURITY**

CLEAR BAG POLICY - page 2

## MANDATORY BAG CHECKS

PROHIBITED ITEMS INCLUDE BUT ARE NOT LIMITED TO: Outside Food or Drink, Illegal Substances, Weapons of Any Type, Professional Cameras or Recording Devices, Bags Larger than 14" x 14" x 6", Chain Wallets, Pocket Knives

## SMOKING AND/OR VAPING IS NOT ALLOWED

ADA Elevator access is on the North & South Concourse.

Tony's Pizza Events Center has implemented a Clear Bag Policy for all ticketed arena events.
This policy applies to ALL Spectators.
Please share this with your parents & fans.