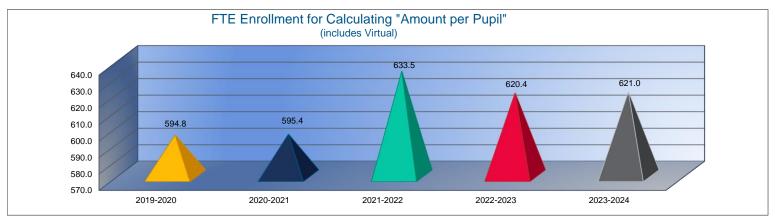

# Instruction Expenditures (1000)

|                                 | 2021-2022<br>Actual |
|---------------------------------|---------------------|
| General                         | \$2,359,007         |
| Federal Funds                   | \$596,325           |
| Supplemental General            | \$781,645           |
| Preschool-Aged At-Risk          | \$0                 |
| At Risk (K-12)                  | \$525,000           |
| Bilingual Education             | \$0                 |
| Virtual Education               | \$0                 |
| Capital Outlay                  | \$24,244            |
| Driver Education                | \$19,947            |
| Declining Enrollment            | \$19,947            |
| Extraordinary School Program    | \$0                 |
| Food Service                    | \$0                 |
| Professional Development        | \$0                 |
| Parent Education Program        | \$0                 |
| Summer School                   | \$0                 |
| Special Education               | \$1,104,506         |
| Cost of Living                  | \$0                 |
| Career and Postsecondary Ed.    | \$95,748            |
| Gifts & Grants <sup>1</sup>     | \$50,613            |
| Special Liability               | \$0                 |
| School Retirement               | \$0                 |
| Extraordinary Growth Facilities | \$0                 |
| Special Reserve                 | \$0                 |
| KPERS Spec. Ret. Contribution   | \$387,518           |
| Contingency Reserve             | \$0                 |
| Text Book & Student Material    | \$0                 |
| Activity Fund                   | \$73,282            |
| Bond and Interest #1            | \$0                 |
| Bond and Interest #2            | \$0                 |
| No-Fund Warrant                 | \$0                 |
| Special Assessment              | \$0                 |
| Temporary Note                  | \$0                 |
| SUBTOTAL                        | \$6,017,835         |
| Enrollment (FTE) <sup>3</sup>   | 633.5               |
| Amount per Pupil <sup>2</sup>   | \$9,499             |
| Adult Education                 | \$0                 |
| Adult Supplemental Education    | \$0                 |
| Special Education Coop          | \$0                 |
| TOTAL                           | \$6,017,835         |
| TOTAL                           | Ψ0,017,033          |

| 2022-2023   | %      |
|-------------|--------|
| Actual      | Change |
| \$2,437,595 | 3%     |
| \$349,279   | -41%   |
| \$808,957   | 3%     |
| \$0         | 0%     |
| \$756,636   | 44%    |
| \$0         | 0%     |
| \$0         | 0%     |
| \$11,236    | -54%   |
| \$11,049    | -45%   |
| \$0         | 0%     |
| \$0         | 0%     |
| \$0         | 0%     |
| \$0         | 0%     |
| \$0         | 0%     |
| \$0         | 0%     |
| \$1,131,073 | 2%     |
| \$0         | 0%     |
| \$100,758   | 5%     |
| \$39,071    | -23%   |
| \$0         | 0%     |
| \$0         | 0%     |
| \$0         | 0%     |
| \$0         | 0%     |
| \$403,505   | 4%     |
| \$0         | 0%     |
| \$0         | 0%     |
| \$68,865    | -6%    |
| \$0         | 0%     |
| \$0         | 0%     |
| \$0         | 0%     |
| \$0         | 0%     |
| \$0         | 0%     |
| \$6,118,024 | 2%     |
| 620.4       | -2%    |
| \$9,861     | 4%     |
| \$0         | 0%     |
| \$0         | 0%     |
| \$0         | 0%     |
| \$6,118,024 | 2%     |
| 40,110,021  |        |

| 2023-2024<br>Budget  | %<br>Change |
|----------------------|-------------|
| \$2,533,285          | 4%          |
| \$239,780            | -31%        |
| \$823,103            | 2%          |
| \$0                  | 0%          |
| \$1,025,000          | 35%         |
| \$0                  | 0%          |
| \$0                  | 0%          |
| \$110,000            | 879%        |
| \$17,000             | 54%         |
| \$0                  | 0%          |
| \$0                  | 0%          |
| \$0                  | 0%          |
| \$0                  | 0%          |
| \$0                  | 0%          |
| \$0                  | 0%          |
| \$1,273,940          | 13%         |
| \$0                  | 0%          |
| \$153,500            | 52%         |
| \$60,000             | 54%         |
| \$0                  | 0%          |
| \$0                  | 0%          |
| \$0                  | 0%          |
| <b>A</b> 450.055     | 100/        |
| \$452,355            | 12%         |
|                      |             |
|                      |             |
| \$0                  | 0%          |
| \$0                  | 0%          |
| \$0                  | 0%          |
| \$0                  | 0%          |
| \$0                  | 0%          |
| \$6,687,963          | 9%          |
| \$6,667,963<br>621.0 | 0%          |
| \$10,770             | 9%          |
|                      |             |
| \$0<br>\$0           | 0%<br>0%    |
| \$0                  | 0%          |
|                      |             |
| \$6,687,963          | 9%          |

- 1. Gifts & Grants includes private grants and grants from non-federal sources.
- 2. Amount per pupil excludes the following funds: Adult Education, Adult Supplemental Education, and Special Education Coop.
- 3. FTE enrollment includes 9/20 and 2/20 counts, Preschool-Aged At-Risk (4 year old) and Virtual; excludes KAMS. Beginning in 2017-2018, full-day Kindergarten is funded as 1.0 FTE.