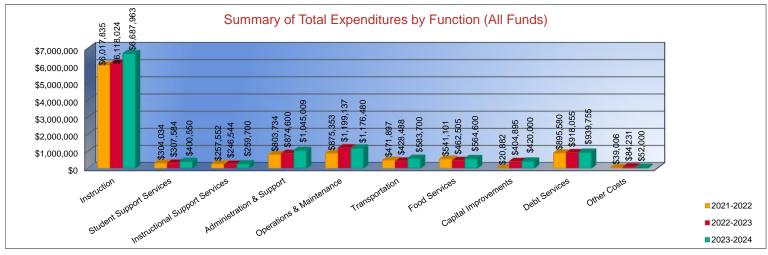

#### Summary of Total Expenditures by Function (All Funds)

|                                    | 2021-2022           | % of  | 2022-2023    | % of  | %      | 2023-2024    | % of  | %      |
|------------------------------------|---------------------|-------|--------------|-------|--------|--------------|-------|--------|
|                                    | Actual              | Total | Actual       | Total | Change | Budget       | Total | Change |
| Instruction                        | \$6,017,835         | 59%   | \$6,118,024  | 55%   | 2%     | \$6,687,963  | 55%   | 9%     |
| Student Support Services           | \$304,034           | 3%    | \$307,584    | 3%    | 1%     | \$400,550    | 3%    | 30%    |
| Instructional Support Services     | \$257,552           | 3%    | \$246,544    | 2%    | -4%    | \$259,700    | 2%    | 5%     |
| Administration & Support           | \$803,734           | 8%    | \$874,600    | 8%    | 9%     | \$1,045,009  | 9%    | 19%    |
| Operations & Maintenance           | \$875,353           | 9%    | \$1,199,137  | 11%   | 37%    | \$1,176,480  | 10%   | -2%    |
| Transportation                     | \$471,897           | 5%    | \$428,488    | 4%    | -9%    | \$583,700    | 5%    | 36%    |
| Food Services                      | \$541,101           | 5%    | \$462,505    | 4%    | -15%   | \$564,600    | 5%    | 22%    |
| Capital Improvements               | \$20,882            | 0%    | \$404,895    | 4%    | 1839%  | \$420,000    | 3%    | 4%     |
| Debt Services                      | \$895,580           | 9%    | \$918,055    | 8%    | 3%     | \$939,755    | 8%    | 2%     |
| Other Costs                        | \$39,006            | 0%    | \$84,231     | 1%    | 116%   | \$52,000     | 0%    | -38%   |
| Total Expenditures                 | 10,226,974          | 100%  | \$11,044,063 | 100%  | 8%     | \$12,129,757 | 100%  | 10%    |
| Amount per Pupil                   | \$16,144            |       | \$17,802     |       | 10%    | \$19,533     |       | 10%    |
| Current Expenditures <sup>2</sup>  | \$9,045,346         | 100%  | \$9,266,768  | 100%  | 2%     | \$10,129,002 | 100%  | 9%     |
| Amount per Pupil                   | \$14,278            |       | \$14,937     |       | 5%     | \$16,311     |       | 9%     |
| Percent of Expenditures for Instru | uction <sup>3</sup> |       |              |       |        |              |       |        |
| Total Expenditures                 | \$5,993,591         | 59%   | \$6,106,788  | 55%   | -4%    | \$6,577,963  | 54%   | -1%    |
| Current Expenditures               | \$5,993,591         | 66%   | \$6,106,788  | 66%   | 0%     | \$6,577,963  | 65%   | -1%    |