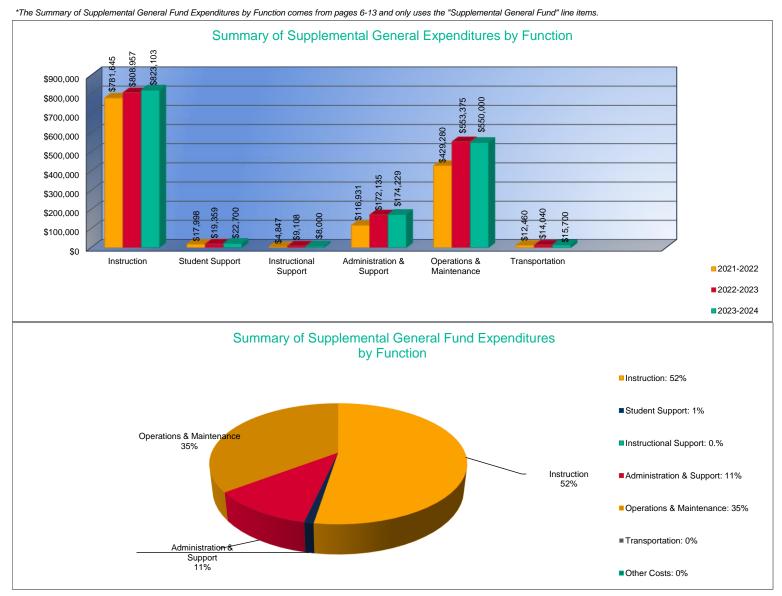

# Summary of Supplemental General Fund Expenditures by Function\*

|                          |             | %     |             | %     |        |             | %     |        |
|--------------------------|-------------|-------|-------------|-------|--------|-------------|-------|--------|
|                          | 2021-2022   | of    | 2022-2023   | of    | %      | 2023-2024   | of    | %      |
|                          | Actual      | Total | Actual      | Total | Change | Budget      | Total | Change |
| Instruction              | \$781,645   | 57%   | \$808,957   | 51%   | 3%     | \$823,103   | 52%   | 2%     |
| Student Support          | \$17,998    | 1%    | \$19,359    | 1%    | 8%     | \$22,700    | 1%    | 17%    |
| Instructional Support    | \$4,847     | 0%    | \$9,108     | 1%    | 88%    | \$8,000     | 1%    | -12%   |
| Administration & Support | \$116,931   | 9%    | \$172,135   | 11%   | 47%    | \$174,229   | 11%   | 1%     |
| Operations & Maintenance | \$429,280   | 31%   | \$553,375   | 35%   | 29%    | \$550,000   | 35%   | -1%    |
| Transportation           | \$12,460    | 1%    | \$14,040    | 1%    | 13%    | \$15,700    | 1%    | 12%    |
| Capital Improvements     | \$0         | 0%    | \$0         | 0%    | 0%     | \$0         | 0%    | 0%     |
| Other Costs              | \$0         | 0%    | \$0         | 0%    | 0%     | \$0         | 0%    | 0%     |
| Total Expenditures       | \$1,363,161 | 100%  | \$1,576,974 | 100%  | 16%    | \$1,593,732 | 100%  | 1%     |
| Amount per Pupil         | \$2,152     |       | \$2,542     |       | 18%    | \$2,566     |       | 1%     |