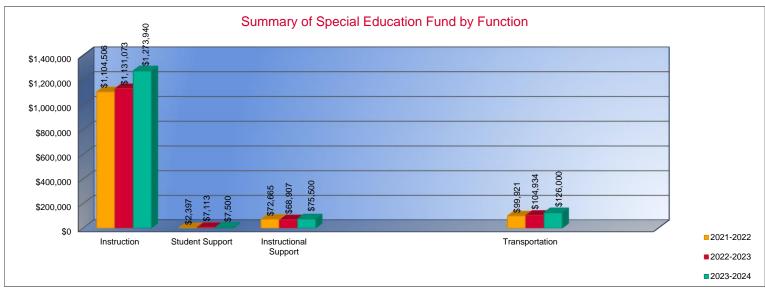

# Summary of Special Education Fund by Function\*

|                                 | 2021-2022   | %<br>of | 2022-2023   | %<br>of | %      | 2023-2024   | %<br>of | %      |
|---------------------------------|-------------|---------|-------------|---------|--------|-------------|---------|--------|
|                                 | Actual      | Total   | Actual      | Total   | Change | Budget      | Total   | Change |
| Instruction                     | \$1,104,506 | 86%     | \$1,131,073 | 86%     | 2%     | \$1,273,940 | 86%     | 13%    |
| Student Support                 | \$2,397     | 0%      | \$7,113     | 1%      | 197%   | \$7,500     | 1%      | 5%     |
| Instructional Support           | \$72,665    | 6%      | \$68,907    | 5%      | -5%    | \$75,500    | 5%      | 10%    |
| Administraton & Support         | \$0         | 0%      | \$0         | 0%      | 0%     | \$0         | 0%      | 0%     |
| Operations & Maintenance        | \$0         | 0%      | \$0         | 0%      | 0%     | \$0         | 0%      | 0%     |
| Transportation                  | \$99,921    | 8%      | \$104,934   | 8%      | 5%     | \$126,000   | 8%      | 20%    |
| Capital Improvements            | \$0         | 0%      | \$0         | 0%      | 0%     | \$0         | 0%      | 0%     |
| Other Costs                     | \$0         | 0%      | \$0         | 0%      | 0%     | \$0         | 0%      | 0%     |
| Total Expenditures <sup>1</sup> | \$1,279,489 | 100%    | \$1,312,027 | 100%    | 3%     | \$1,482,940 | 100%    | 13%    |
| Amount per Pupil                | \$2,020     |         | \$2,115     |         | 5%     | \$2,388     |         | 13%    |

<sup>\*</sup>The Summary of Special Education Fund Expenditures by Function comes from pages 6-13 and only uses the "Special Education Fund" line items.

<sup>1.</sup> Total expenditures excludes the Special Ed Coop fund because it would include expenditures for all schools participating in the Coop.