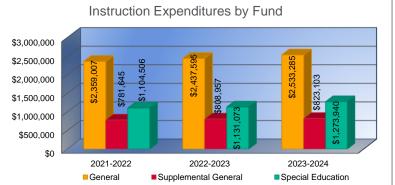

### **Summary of General Fund Expenditures** by Function\*

|                          | 2021-2022<br>Actual | %<br>of<br>Total | 2022-2023<br>Actual | %<br>of<br>Total | %<br>Change | 2023-2024<br>Budget | %<br>of<br>Total | %<br>Change |
|--------------------------|---------------------|------------------|---------------------|------------------|-------------|---------------------|------------------|-------------|
| Instruction              | \$2,359,007         | 64%              | \$2,437,595         | 65%              | 3%          | \$2,533,285         | 61%              | 4%          |
| Student Support          | \$210,324           | 6%               | \$192,092           | 5%               | -9%         | \$234,430           | 6%               | 22%         |
| Instructional Support    | \$56,157            | 2%               | \$59,166            | 2%               | 5%          | \$62,200            | 1%               | 5%          |
| Administration & Support | \$615,261           | 17%              | \$627,972           | 17%              | 2%          | \$692,780           | 17%              | 10%         |
| Operations & Maintenance | \$213,229           | 6%               | \$176,254           | 5%               | -17%        | \$315,480           | 8%               | 79%         |
| Transportation           | \$257,709           | 7%               | \$229,459           | 6%               | -11%        | \$320,000           | 8%               | 39%         |
| Capital Improvements     | \$0                 | 0%               | \$0                 | 0%               | 0%          | \$0                 | 0%               | 0%          |
| Other Costs              | \$0                 | 0%               | \$0                 | 0%               | 0%          | \$0                 | 0%               | 0%          |
| Total Expenditures       | \$3,711,687         | 100%             | \$3,722,538         | 100%             | 0%          | \$4,158,175         | 100%             | 12%         |
| Amount per Pupil         | \$5,859             |                  | \$6,000             |                  | 2%          | \$6,696             |                  | 12%         |

# Summary of Supplemental General Fund Expenditures by Function\*

|                          |             | %     |             | %     |        |             | %     |        |
|--------------------------|-------------|-------|-------------|-------|--------|-------------|-------|--------|
|                          | 2021-2022   | of    | 2022-2023   | of    | %      | 2023-2024   | of    | %      |
|                          | Actual      | Total | Actual      | Total | Change | Budget      | Total | Change |
| Instruction              | \$781,645   | 57%   | \$808,957   | 51%   | 3%     | \$823,103   | 52%   | 2%     |
| Student Support          | \$17,998    | 1%    | \$19,359    | 1%    | 8%     | \$22,700    | 1%    | 17%    |
| Instructional Support    | \$4,847     | 0%    | \$9,108     | 1%    | 88%    | \$8,000     | 1%    | -12%   |
| Administration & Support | \$116,931   | 9%    | \$172,135   | 11%   | 47%    | \$174,229   | 11%   | 1%     |
| Operations & Maintenance | \$429,280   | 31%   | \$553,375   | 35%   | 29%    | \$550,000   | 35%   | -1%    |
| Transportation           | \$12,460    | 1%    | \$14,040    | 1%    | 13%    | \$15,700    | 1%    | 12%    |
| Capital Improvements     | \$0         | 0%    | \$0         | 0%    | 0%     | \$0         | 0%    | 0%     |
| Other Costs              | \$0         | 0%    | \$0         | 0%    | 0%     | \$0         | 0%    | 0%     |
| Total Expenditures       | \$1,363,161 | 100%  | \$1,576,974 | 100%  | 16%    | \$1,593,732 | 100%  | 1%     |
| Amount per Pupil         | \$2,152     |       | \$2,542     |       | 18%    | \$2,566     |       | 1%     |

# Summary of Special Education Fund by Function\*

|                                 | 2021-2022   | %<br>of | 2022-2023   | %<br>of | %      | 2023-2024   | %<br>of | %      |
|---------------------------------|-------------|---------|-------------|---------|--------|-------------|---------|--------|
|                                 | Actual      | Total   | Actual      | Total   | Change | Budget      | Total   | Change |
| Instruction                     | \$1,104,506 | 86%     | \$1,131,073 | 86%     | 2%     | \$1,273,940 | 86%     | 13%    |
| Student Support                 | \$2,397     | 0%      | \$7,113     | 1%      | 197%   | \$7,500     | 1%      | 5%     |
| Instructional Support           | \$72,665    | 6%      | \$68,907    | 5%      | -5%    | \$75,500    | 5%      | 10%    |
| Administraton & Support         | \$0         | 0%      | \$0         | 0%      | 0%     | \$0         | 0%      | 0%     |
| Operations & Maintenance        | \$0         | 0%      | \$0         | 0%      | 0%     | \$0         | 0%      | 0%     |
| Transportation                  | \$99,921    | 8%      | \$104,934   | 8%      | 5%     | \$126,000   | 8%      | 20%    |
| Capital Improvements            | \$0         | 0%      | \$0         | 0%      | 0%     | \$0         | 0%      | 0%     |
| Other Costs                     | \$0         | 0%      | \$0         | 0%      | 0%     | \$0         | 0%      | 0%     |
| Total Expenditures <sup>1</sup> | \$1,279,489 | 100%    | \$1,312,027 | 100%    | 3%     | \$1,482,940 | 100%    | 13%    |
| Amount per Pupil                | \$2,020     |         | \$2,115     |         | 5%     | \$2,388     |         | 13%    |