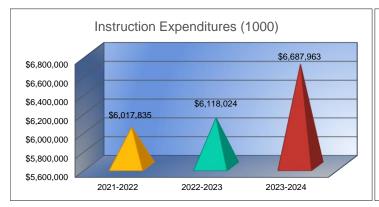

# Instruction Expenditures (1000)

|                                 | 2021-2022<br>Actual |
|---------------------------------|---------------------|
| General                         | \$2,359,007         |
| Federal Funds                   | \$596,325           |
| Supplemental General            | \$781,645           |
| Preschool-Aged At-Risk          | \$0                 |
| At Risk (K-12)                  | \$525,000           |
| Bilingual Education             | \$0                 |
| Virtual Education               | \$0                 |
| Capital Outlay                  | \$24,244            |
| Driver Education                | \$19,947            |
| Declining Enrollment            | \$19,947            |
| Extraordinary School Program    | \$0                 |
| Food Service                    | \$0                 |
| Professional Development        | \$0                 |
| Parent Education Program        | \$0                 |
| Summer School                   | \$0                 |
| Special Education               | \$1,104,506         |
| Cost of Living                  | \$0                 |
| Career and Postsecondary Ed.    | \$95,748            |
| Gifts & Grants <sup>1</sup>     | \$50,613            |
| Special Liability               | \$0                 |
| School Retirement               | \$0                 |
| Extraordinary Growth Facilities | \$0                 |
| Special Reserve                 | \$0                 |
| KPERS Spec. Ret. Contribution   | \$387,518           |
| Contingency Reserve             | \$0                 |
| Text Book & Student Material    | \$0                 |
| Activity Fund                   | \$73,282            |
| Bond and Interest #1            | \$0                 |
| Bond and Interest #2            | \$0                 |
| No-Fund Warrant                 | \$0                 |
| Special Assessment              | \$0                 |
| Temporary Note                  | \$0                 |
| SUBTOTAL                        | \$6,017,835         |
| Enrollment (FTE) <sup>3</sup>   | 633.5               |
| Amount per Pupil <sup>2</sup>   | \$9,499             |
| Adult Education                 | \$0                 |
| Adult Supplemental Education    | \$0                 |
| Special Education Coop          | \$0                 |
| TOTAL                           | \$6,017,835         |
| TOTAL                           | Ψ0,017,033          |

| 2022-2023   | %      |
|-------------|--------|
| Actual      | Change |
| \$2,437,595 | 3%     |
| \$349,279   | -41%   |
| \$808,957   | 3%     |
| \$0         | 0%     |
| \$756,636   | 44%    |
| \$0         | 0%     |
| \$0         | 0%     |
| \$11,236    | -54%   |
| \$11,049    | -45%   |
| \$0         | 0%     |
| \$0         | 0%     |
| \$0         | 0%     |
| \$0         | 0%     |
| \$0         | 0%     |
| \$0         | 0%     |
| \$1,131,073 | 2%     |
| \$0         | 0%     |
| \$100,758   | 5%     |
| \$39,071    | -23%   |
| \$0         | 0%     |
| \$0         | 0%     |
| \$0         | 0%     |
| \$0         | 0%     |
| \$403,505   | 4%     |
| \$0         | 0%     |
| \$0         | 0%     |
| \$68,865    | -6%    |
| \$0         | 0%     |
| \$0         | 0%     |
| \$0         | 0%     |
| \$0         | 0%     |
| \$0         | 0%     |
| \$6,118,024 | 2%     |
| 620.4       | -2%    |
| \$9,861     | 4%     |
| \$0         | 0%     |
| \$0         | 0%     |
| \$0         | 0%     |
| \$6,118,024 | 2%     |
| 40,110,021  |        |

| 2023-2024<br>Budget  | %<br>Change |
|----------------------|-------------|
| \$2,533,285          | 4%          |
| \$239,780            | -31%        |
| \$823,103            | 2%          |
| \$0                  | 0%          |
| \$1,025,000          | 35%         |
| \$0                  | 0%          |
| \$0                  | 0%          |
| \$110,000            | 879%        |
| \$17,000             | 54%         |
| \$0                  | 0%          |
| \$0                  | 0%          |
| \$0                  | 0%          |
| \$0                  | 0%          |
| \$0                  | 0%          |
| \$0                  | 0%          |
| \$1,273,940          | 13%         |
| \$0                  | 0%          |
| \$153,500            | 52%         |
| \$60,000             | 54%         |
| \$0                  | 0%          |
| \$0                  | 0%          |
| \$0                  | 0%          |
| <b>A</b> 450.055     | 100/        |
| \$452,355            | 12%         |
|                      |             |
|                      |             |
| \$0                  | 0%          |
| \$0                  | 0%          |
| \$0                  | 0%          |
| \$0                  | 0%          |
| \$0                  | 0%          |
| \$6,687,963          | 9%          |
| \$6,667,963<br>621.0 | 0%          |
| \$10,770             | 9%          |
|                      |             |
| \$0<br>\$0           | 0%<br>0%    |
| \$0                  | 0%          |
|                      |             |
| \$6,687,963          | 9%          |