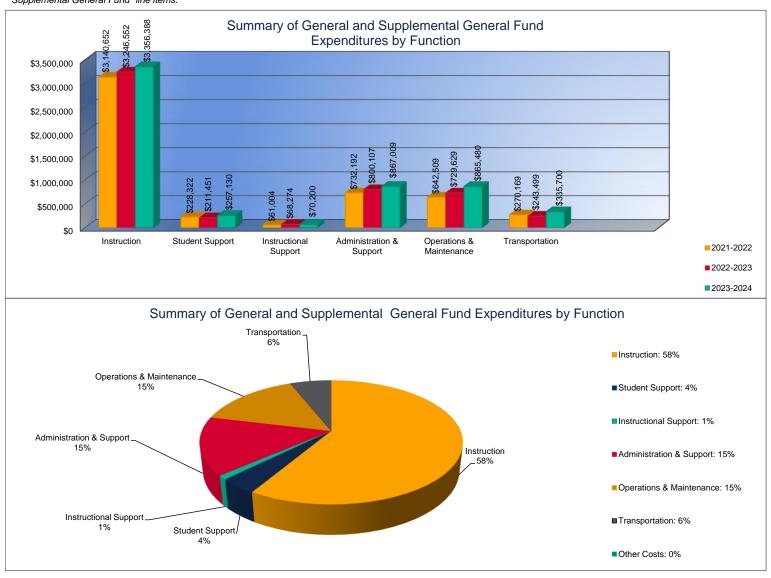

# Summary of General and Supplemental General Fund Expenditures by Function\*

|                          |             | %     |             | %     |        |             | %     |        |
|--------------------------|-------------|-------|-------------|-------|--------|-------------|-------|--------|
|                          | 2021-2022   | of    | 2022-2023   | of    | %      | 2023-2024   | of    | %      |
|                          | Actual      | Total | Actual      | Total | Change | Budget      | Total | Change |
| Instruction              | \$3,140,652 | 62%   | \$3,246,552 | 61%   | 3%     | \$3,356,388 | 58%   | 3%     |
| Student Support          | \$228,322   | 4%    | \$211,451   | 4%    | -7%    | \$257,130   | 4%    | 22%    |
| Instructional Support    | \$61,004    | 1%    | \$68,274    | 1%    | 12%    | \$70,200    | 1%    | 3%     |
| Administration & Support | \$732,192   | 14%   | \$800,107   | 15%   | 9%     | \$867,009   | 15%   | 8%     |
| Operations & Maintenance | \$642,509   | 13%   | \$729,629   | 14%   | 14%    | \$865,480   | 15%   | 19%    |
| Transportation           | \$270,169   | 5%    | \$243,499   | 5%    | -10%   | \$335,700   | 6%    | 38%    |
| Capital Improvements     | \$0         | 0%    | \$0         | 0%    | 0%     | \$0         | 0%    | 0%     |
| Other Costs              | \$0         | \$0   | \$0         | \$0   | 0%     | \$0         | 0%    | 0%     |
| Total Expenditures       | \$5,074,848 | 100%  | \$5,299,512 | 100%  | 4%     | \$5,751,907 | 100%  | 9%     |
| Amount per Pupil         | \$8,011     |       | \$8,542     |       | 7%     | \$9,262     |       | 8%     |

<sup>\*</sup>The Summary of General and Supplemental General Fund Expenditures by Function comes from pages 6-13 and is the sum of the "General Fund" and "Supplemental General Fund" line items.

239