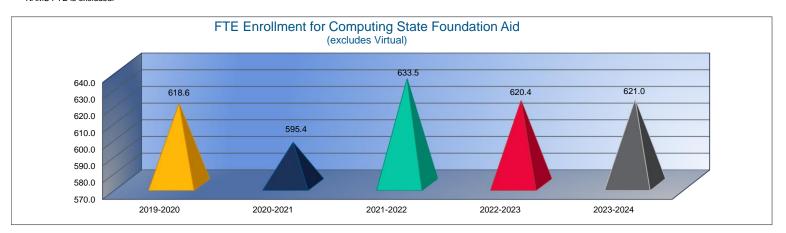

# Instruction Expenditures (1000)

|                                 | 2021-2022<br>Actual |
|---------------------------------|---------------------|
| General                         | \$2,359,007         |
| Federal Funds                   | \$596,325           |
| Supplemental General            | \$781,645           |
| Preschool-Aged At-Risk          | \$0                 |
| At Risk (K-12)                  | \$525,000           |
| Bilingual Education             | \$0                 |
| Virtual Education               | \$0                 |
| Capital Outlay                  | \$24,244            |
| Driver Education                | \$19,947            |
| Declining Enrollment            | \$19,947            |
| Extraordinary School Program    | \$0                 |
| Food Service                    | \$0                 |
| Professional Development        | \$0                 |
| Parent Education Program        | \$0                 |
| Summer School                   | \$0                 |
| Special Education               | \$1,104,506         |
| Cost of Living                  | \$0                 |
| Career and Postsecondary Ed.    | \$95,748            |
| Gifts & Grants <sup>1</sup>     | \$50,613            |
| Special Liability               | \$0                 |
| School Retirement               | \$0                 |
| Extraordinary Growth Facilities | \$0                 |
| Special Reserve                 | \$0                 |
| KPERS Spec. Ret. Contribution   | \$387,518           |
| Contingency Reserve             | \$0                 |
| Text Book & Student Material    | \$0                 |
| Activity Fund                   | \$73,282            |
| Bond and Interest #1            | \$0                 |
| Bond and Interest #2            | \$0                 |
| No-Fund Warrant                 | \$0                 |
| Special Assessment              | \$0                 |
| Temporary Note                  | \$0                 |
| SUBTOTAL                        | \$6,017,835         |
| Enrollment (FTE) <sup>3</sup>   | 633.5               |
| Amount per Pupil <sup>2</sup>   | \$9,499             |
| Adult Education                 | \$0                 |
| Adult Supplemental Education    | \$0                 |
| Special Education Coop          | \$0                 |
| TOTAL                           | \$6,017,835         |
| TOTAL                           | Ψ0,017,033          |

| 2022-2023   | %      |
|-------------|--------|
| Actual      | Change |
| \$2,437,595 | 3%     |
| \$349,279   | -41%   |
| \$808,957   | 3%     |
| \$0         | 0%     |
| \$756,636   | 44%    |
| \$0         | 0%     |
| \$0         | 0%     |
| \$11,236    | -54%   |
| \$11,049    | -45%   |
| \$0         | 0%     |
| \$0         | 0%     |
| \$0         | 0%     |
| \$0         | 0%     |
| \$0         | 0%     |
| \$0         | 0%     |
| \$1,131,073 | 2%     |
| \$0         | 0%     |
| \$100,758   | 5%     |
| \$39,071    | -23%   |
| \$0         | 0%     |
| \$0         | 0%     |
| \$0         | 0%     |
| \$0         | 0%     |
| \$403,505   | 4%     |
| \$0         | 0%     |
| \$0         | 0%     |
| \$68,865    | -6%    |
| \$0         | 0%     |
| \$0         | 0%     |
| \$0         | 0%     |
| \$0         | 0%     |
| \$0         | 0%     |
| \$6,118,024 | 2%     |
| 620.4       | -2%    |
| \$9,861     | 4%     |
| \$0         | 0%     |
| \$0         | 0%     |
| \$0         | 0%     |
| \$6,118,024 | 2%     |
| 40,110,021  |        |

| 2023-2024<br>Budget  | %<br>Change |
|----------------------|-------------|
| \$2,533,285          | 4%          |
| \$239,780            | -31%        |
| \$823,103            | 2%          |
| \$0                  | 0%          |
| \$1,025,000          | 35%         |
| \$0                  | 0%          |
| \$0                  | 0%          |
| \$110,000            | 879%        |
| \$17,000             | 54%         |
| \$0                  | 0%          |
| \$0                  | 0%          |
| \$0                  | 0%          |
| \$0                  | 0%          |
| \$0                  | 0%          |
| \$0                  | 0%          |
| \$1,273,940          | 13%         |
| \$0                  | 0%          |
| \$153,500            | 52%         |
| \$60,000             | 54%         |
| \$0                  | 0%          |
| \$0                  | 0%          |
| \$0                  | 0%          |
| <b>A</b> 450.055     | 100/        |
| \$452,355            | 12%         |
|                      |             |
|                      |             |
| \$0                  | 0%          |
| \$0                  | 0%          |
| \$0                  | 0%          |
| \$0                  | 0%          |
| \$0                  | 0%          |
| \$6,687,963          | 9%          |
| \$6,667,963<br>621.0 | 0%          |
| \$10,770             | 9%          |
|                      |             |
| \$0<br>\$0           | 0%<br>0%    |
| \$0                  | 0%          |
|                      |             |
| \$6,687,963          | 9%          |

- 1. Gifts & Grants includes private grants and grants from non-federal sources.
- 2. Amount per pupil excludes the following funds: Adult Education, Adult Supplemental Education, and Special Education Coop.
- 3. FTE enrollment includes 9/20 and 2/20 counts, Preschool-Aged At-Risk (4 year old) and Virtual; excludes KAMS. Beginning in 2017-2018, full-day Kindergarten is funded as 1.0 FTE.