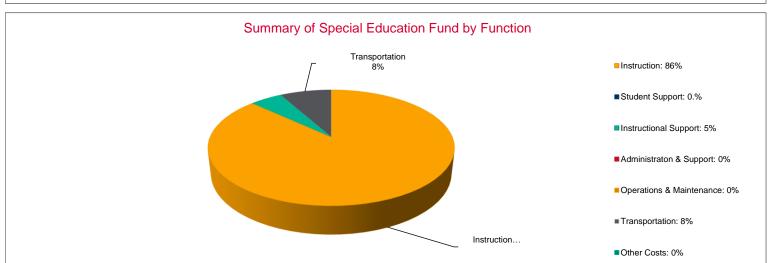

# Summary of Special Education Fund by Function\*

|                                 | 2021-2022   | %<br>of | 2022-2023   | %<br>of | %      | 2023-2024   | %<br>of | %      |
|---------------------------------|-------------|---------|-------------|---------|--------|-------------|---------|--------|
|                                 | Actual      | Total   | Actual      | Total   | Change | Budget      | Total   | Change |
| Instruction                     | \$1,104,506 | 86%     | \$1,131,073 | 86%     | 2%     | \$1,273,940 | 86%     | 13%    |
| Student Support                 | \$2,397     | 0%      | \$7,113     | 1%      | 197%   | \$7,500     | 1%      | 5%     |
| Instructional Support           | \$72,665    | 6%      | \$68,907    | 5%      | -5%    | \$75,500    | 5%      | 10%    |
| Administraton & Support         | \$0         | 0%      | \$0         | 0%      | 0%     | \$0         | 0%      | 0%     |
| Operations & Maintenance        | \$0         | 0%      | \$0         | 0%      | 0%     | \$0         | 0%      | 0%     |
| Transportation                  | \$99,921    | 8%      | \$104,934   | 8%      | 5%     | \$126,000   | 8%      | 20%    |
| Capital Improvements            | \$0         | 0%      | \$0         | 0%      | 0%     | \$0         | 0%      | 0%     |
| Other Costs                     | \$0         | 0%      | \$0         | 0%      | 0%     | \$0         | 0%      | 0%     |
| Total Expenditures <sup>1</sup> | \$1,279,489 | 100%    | \$1,312,027 | 100%    | 3%     | \$1,482,940 | 100%    | 13%    |
| Amount per Pupil                | \$2,020     |         | \$2,115     |         | 5%     | \$2,388     |         | 13%    |

<sup>\*</sup>The Summary of Special Education Fund Expenditures by Function comes from pages 6-13 and only uses the "Special Education Fund" line items.

<sup>1.</sup> Total expenditures excludes the Special Ed Coop fund because it would include expenditures for all schools participating in the Coop.