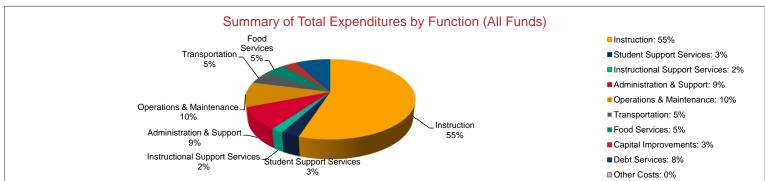

#### Summary of Total Expenditures by Function (All Funds)

|                                    | 2021-2022           | % of  | 2022-2023    | % of  | %      | 2023-2024    | % of  | %      |
|------------------------------------|---------------------|-------|--------------|-------|--------|--------------|-------|--------|
|                                    | Actual              | Total | Actual       | Total | Change | Budget       | Total | Change |
| Instruction                        | \$6,017,835         | 59%   | \$6,118,024  | 55%   | 2%     | \$6,687,963  | 55%   | 9%     |
| Student Support Services           | \$304,034           | 3%    | \$307,584    | 3%    | 1%     | \$400,550    | 3%    | 30%    |
| Instructional Support Services     | \$257,552           | 3%    | \$246,544    | 2%    | -4%    | \$259,700    | 2%    | 5%     |
| Administration & Support           | \$803,734           | 8%    | \$874,600    | 8%    | 9%     | \$1,045,009  | 9%    | 19%    |
| Operations & Maintenance           | \$875,353           | 9%    | \$1,199,137  | 11%   | 37%    | \$1,176,480  | 10%   | -2%    |
| Transportation                     | \$471,897           | 5%    | \$428,488    | 4%    | -9%    | \$583,700    | 5%    | 36%    |
| Food Services                      | \$541,101           | 5%    | \$462,505    | 4%    | -15%   | \$564,600    | 5%    | 22%    |
| Capital Improvements               | \$20,882            | 0%    | \$404,895    | 4%    | 1839%  | \$420,000    | 3%    | 4%     |
| Debt Services                      | \$895,580           | 9%    | \$918,055    | 8%    | 3%     | \$939,755    | 8%    | 2%     |
| Other Costs                        | \$39,006            | 0%    | \$84,231     | 1%    | 116%   | \$52,000     | 0%    | -38%   |
| Total Expenditures                 | 10,226,974          | 100%  | \$11,044,063 | 100%  | 8%     | \$12,129,757 | 100%  | 10%    |
| Amount per Pupil                   | \$16,144            |       | \$17,802     |       | 10%    | \$19,533     |       | 10%    |
| Current Expenditures <sup>2</sup>  | \$9,045,346         | 100%  | \$9,266,768  | 100%  | 2%     | \$10,129,002 | 100%  | 9%     |
| Amount per Pupil                   | \$14,278            |       | \$14,937     |       | 5%     | \$16,311     |       | 9%     |
| Percent of Expenditures for Instru | uction <sup>3</sup> |       |              |       |        |              |       |        |
| Total Expenditures                 | \$5,993,591         | 59%   | \$6,106,788  | 55%   | -4%    | \$6,577,963  | 54%   | -1%    |
| Current Expenditures               | \$5,993,591         | 66%   | \$6,106,788  | 66%   | 0%     | \$6,577,963  | 65%   | -1%    |