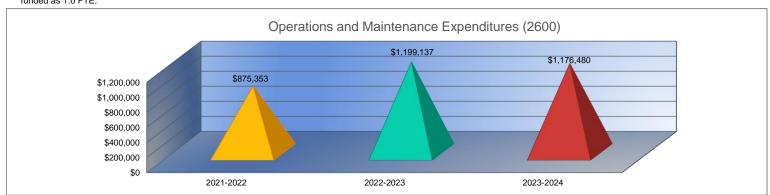

#### Summary of Total Expenditures by Function (All Funds)

|                                    | 2021-2022           | % of  | 2022-2023    | % of  | %      | 2023-2024    | % of  | %      |
|------------------------------------|---------------------|-------|--------------|-------|--------|--------------|-------|--------|
|                                    | Actual              | Total | Actual       | Total | Change | Budget       | Total | Change |
| Instruction                        | \$6,017,835         | 59%   | \$6,118,024  | 55%   | 2%     | \$6,687,963  | 55%   | 9%     |
| Student Support Services           | \$304,034           | 3%    | \$307,584    | 3%    | 1%     | \$400,550    | 3%    | 30%    |
| Instructional Support Services     | \$257,552           | 3%    | \$246,544    | 2%    | -4%    | \$259,700    | 2%    | 5%     |
| Administration & Support           | \$803,734           | 8%    | \$874,600    | 8%    | 9%     | \$1,045,009  | 9%    | 19%    |
| Operations & Maintenance           | \$875,353           | 9%    | \$1,199,137  | 11%   | 37%    | \$1,176,480  | 10%   | -2%    |
| Transportation                     | \$471,897           | 5%    | \$428,488    | 4%    | -9%    | \$583,700    | 5%    | 36%    |
| Food Services                      | \$541,101           | 5%    | \$462,505    | 4%    | -15%   | \$564,600    | 5%    | 22%    |
| Capital Improvements               | \$20,882            | 0%    | \$404,895    | 4%    | 1839%  | \$420,000    | 3%    | 4%     |
| Debt Services                      | \$895,580           | 9%    | \$918,055    | 8%    | 3%     | \$939,755    | 8%    | 2%     |
| Other Costs                        | \$39,006            | 0%    | \$84,231     | 1%    | 116%   | \$52,000     | 0%    | -38%   |
| Total Expenditures                 | 10,226,974          | 100%  | \$11,044,063 | 100%  | 8%     | \$12,129,757 | 100%  | 10%    |
| Amount per Pupil                   | \$16,144            |       | \$17,802     |       | 10%    | \$19,533     |       | 10%    |
| Current Expenditures <sup>2</sup>  | \$9,045,346         | 100%  | \$9,266,768  | 100%  | 2%     | \$10,129,002 | 100%  | 9%     |
| Amount per Pupil                   | \$14,278            |       | \$14,937     |       | 5%     | \$16,311     |       | 9%     |
| Percent of Expenditures for Instru | uction <sup>3</sup> |       |              |       |        |              |       |        |
| Total Expenditures                 | \$5,993,591         | 59%   | \$6,106,788  | 55%   | -4%    | \$6,577,963  | 54%   | -1%    |
| Current Expenditures               | \$5,993,591         | 66%   | \$6,106,788  | 66%   | 0%     | \$6,577,963  | 65%   | -1%    |