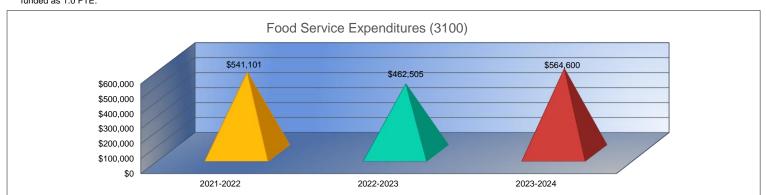

#### Summary of Total Expenditures by Function (All Funds)

|                                    | 2021-2022           | % of  | 2022-2023    | % of  | %      | 2023-2024    | % of  | %      |
|------------------------------------|---------------------|-------|--------------|-------|--------|--------------|-------|--------|
|                                    | Actual              | Total | Actual       | Total | Change | Budget       | Total | Change |
| Instruction                        | \$6,017,835         | 59%   | \$6,118,024  | 55%   | 2%     | \$6,687,963  | 55%   | 9%     |
| Student Support Services           | \$304,034           | 3%    | \$307,584    | 3%    | 1%     | \$400,550    | 3%    | 30%    |
| Instructional Support Services     | \$257,552           | 3%    | \$246,544    | 2%    | -4%    | \$259,700    | 2%    | 5%     |
| Administration & Support           | \$803,734           | 8%    | \$874,600    | 8%    | 9%     | \$1,045,009  | 9%    | 19%    |
| Operations & Maintenance           | \$875,353           | 9%    | \$1,199,137  | 11%   | 37%    | \$1,176,480  | 10%   | -2%    |
| Transportation                     | \$471,897           | 5%    | \$428,488    | 4%    | -9%    | \$583,700    | 5%    | 36%    |
| Food Services                      | \$541,101           | 5%    | \$462,505    | 4%    | -15%   | \$564,600    | 5%    | 22%    |
| Capital Improvements               | \$20,882            | 0%    | \$404,895    | 4%    | 1839%  | \$420,000    | 3%    | 4%     |
| Debt Services                      | \$895,580           | 9%    | \$918,055    | 8%    | 3%     | \$939,755    | 8%    | 2%     |
| Other Costs                        | \$39,006            | 0%    | \$84,231     | 1%    | 116%   | \$52,000     | 0%    | -38%   |
| Total Expenditures                 | 10,226,974          | 100%  | \$11,044,063 | 100%  | 8%     | \$12,129,757 | 100%  | 10%    |
| Amount per Pupil                   | \$16,144            |       | \$17,802     |       | 10%    | \$19,533     |       | 10%    |
| Current Expenditures <sup>2</sup>  | \$9,045,346         | 100%  | \$9,266,768  | 100%  | 2%     | \$10,129,002 | 100%  | 9%     |
| Amount per Pupil                   | \$14,278            |       | \$14,937     |       | 5%     | \$16,311     |       | 9%     |
| Percent of Expenditures for Instru | uction <sup>3</sup> |       |              |       |        |              |       |        |
| Total Expenditures                 | \$5,993,591         | 59%   | \$6,106,788  | 55%   | -4%    | \$6,577,963  | 54%   | -1%    |
| Current Expenditures               | \$5,993,591         | 66%   | \$6,106,788  | 66%   | 0%     | \$6,577,963  | 65%   | -1%    |