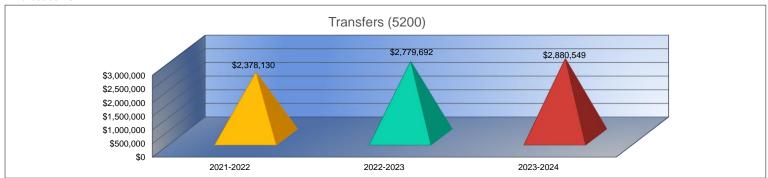

#### Summary of Total Expenditures by Function (All Funds)

|                                    | 2021-2022           | % of  | 2022-2023    | % of  | %      | 2023-2024    | % of  | %      |
|------------------------------------|---------------------|-------|--------------|-------|--------|--------------|-------|--------|
|                                    | Actual              | Total | Actual       | Total | Change | Budget       | Total | Change |
| Instruction                        | \$6,017,835         | 59%   | \$6,118,024  | 55%   | 2%     | \$6,687,963  | 55%   | 9%     |
| Student Support Services           | \$304,034           | 3%    | \$307,584    | 3%    | 1%     | \$400,550    | 3%    | 30%    |
| Instructional Support Services     | \$257,552           | 3%    | \$246,544    | 2%    | -4%    | \$259,700    | 2%    | 5%     |
| Administration & Support           | \$803,734           | 8%    | \$874,600    | 8%    | 9%     | \$1,045,009  | 9%    | 19%    |
| Operations & Maintenance           | \$875,353           | 9%    | \$1,199,137  | 11%   | 37%    | \$1,176,480  | 10%   | -2%    |
| Transportation                     | \$471,897           | 5%    | \$428,488    | 4%    | -9%    | \$583,700    | 5%    | 36%    |
| Food Services                      | \$541,101           | 5%    | \$462,505    | 4%    | -15%   | \$564,600    | 5%    | 22%    |
| Capital Improvements               | \$20,882            | 0%    | \$404,895    | 4%    | 1839%  | \$420,000    | 3%    | 4%     |
| Debt Services                      | \$895,580           | 9%    | \$918,055    | 8%    | 3%     | \$939,755    | 8%    | 2%     |
| Other Costs                        | \$39,006            | 0%    | \$84,231     | 1%    | 116%   | \$52,000     | 0%    | -38%   |
| Total Expenditures                 | 10,226,974          | 100%  | \$11,044,063 | 100%  | 8%     | \$12,129,757 | 100%  | 10%    |
| Amount per Pupil                   | \$16,144            |       | \$17,802     |       | 10%    | \$19,533     |       | 10%    |
| Current Expenditures <sup>2</sup>  | \$9,045,346         | 100%  | \$9,266,768  | 100%  | 2%     | \$10,129,002 | 100%  | 9%     |
| Amount per Pupil                   | \$14,278            |       | \$14,937     |       | 5%     | \$16,311     |       | 9%     |
| Percent of Expenditures for Instru | uction <sup>3</sup> |       |              |       |        |              |       |        |
| Total Expenditures                 | \$5,993,591         | 59%   | \$6,106,788  | 55%   | -4%    | \$6,577,963  | 54%   | -1%    |
| Current Expenditures               | \$5,993,591         | 66%   | \$6,106,788  | 66%   | 0%     | \$6,577,963  | 65%   | -1%    |

- 2. Current Expenditures excludes Capital Outlay (Code 16) and Bond Debt expenditures (Code 62 & 63)
- 3. Instruction excludes Capital Outlay (Code 16) and Bond Debt expenditures (Code 62 & 63)

Functions Included: Instruction (1000), Student Support Services (2100), Instructional Support Services (2200), Administration & Support (2300, 2400, 2500),
Operations & Maintenance (2600), Transportation (2700), Food Service (3100), Other Costs (2900, 3300), Capital Improvements (4000),
Debt Services (5100) and Transfers (5200)