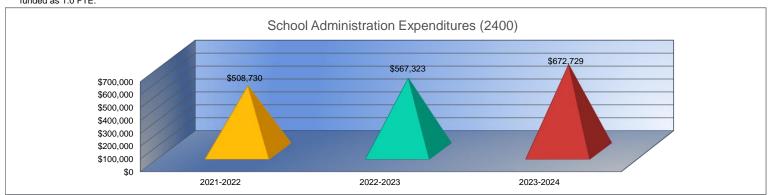

# School Administration Expenditures (2400)

|                                 | 2021-2022<br>Actual |
|---------------------------------|---------------------|
| General                         | \$403,213           |
| Federal Funds                   | \$0                 |
| Supplemental General            | \$57,822            |
| Preschool-Aged At-Risk          | \$0                 |
| At Risk (K-12)                  | \$0                 |
| Bilingual Education             | \$0                 |
| Virtual Education               | \$0                 |
| Capital Outlay                  | \$0                 |
| Driver Training                 | \$0                 |
| Declining Enrollment            | \$0                 |
| Extraordinary School Program    | \$0                 |
| Food Service                    | \$0                 |
| Professional Development        | \$0                 |
| Parent Education Program        | \$0                 |
| Summer School                   | \$0                 |
| Special Education               | \$0                 |
| Cost of Living                  | \$0                 |
| Career and Postsecondary Ed.    | \$0                 |
| Gifts & Grants <sup>1</sup>     | \$0                 |
| Special Liability Expense       | \$0                 |
| School Retirement               | \$0                 |
| Extraordinary Growth Facilities | \$0                 |
| Special Reserve                 | \$0                 |
| KPERS Spec. Ret. Contribution   | \$47,695            |
| Contingency Reserve             | \$0                 |
| Text Book & Student Material    | \$0                 |
| Activity Fund                   | \$0                 |
| Bond and Interest #1            | \$0                 |
| Bond and Interest #2            | \$0                 |
| No-Fund Warrant                 | \$0                 |
| Special Assessment              | \$0                 |
| Temporary Note                  | \$0                 |
| SUBTOTAL                        | \$508,730           |
| Enrollment (FTE) <sup>3</sup>   | 633.5               |
| Amount per Pupil <sup>2</sup>   | \$803               |
| Adult Education                 | \$0                 |
| Adult Supplemental Education    | \$0                 |
| Special Education Coop          | \$0                 |
| TOTAL                           | \$508,730           |