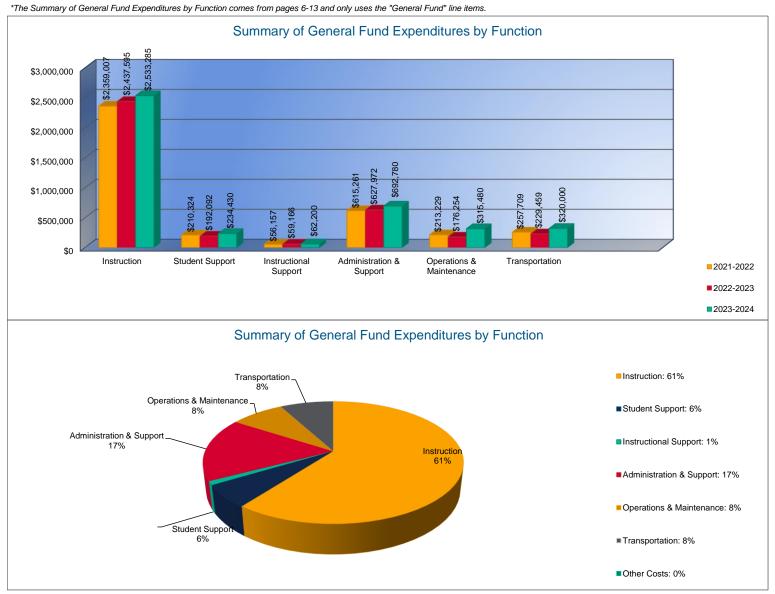

### **Summary of General Fund Expenditures** by Function\*

|                          | 2021-2022<br>Actual | %<br>of<br>Total | 2022-2023<br>Actual | %<br>of<br>Total | %<br>Change | 2023-2024<br>Budget | %<br>of<br>Total | %<br>Change |
|--------------------------|---------------------|------------------|---------------------|------------------|-------------|---------------------|------------------|-------------|
| Instruction              | \$2,359,007         | 64%              | \$2,437,595         | 65%              | 3%          | \$2,533,285         | 61%              | 4%          |
| Student Support          | \$210,324           | 6%               | \$192,092           | 5%               | -9%         | \$234,430           | 6%               | 22%         |
| Instructional Support    | \$56,157            | 2%               | \$59,166            | 2%               | 5%          | \$62,200            | 1%               | 5%          |
| Administration & Support | \$615,261           | 17%              | \$627,972           | 17%              | 2%          | \$692,780           | 17%              | 10%         |
| Operations & Maintenance | \$213,229           | 6%               | \$176,254           | 5%               | -17%        | \$315,480           | 8%               | 79%         |
| Transportation           | \$257,709           | 7%               | \$229,459           | 6%               | -11%        | \$320,000           | 8%               | 39%         |
| Capital Improvements     | \$0                 | 0%               | \$0                 | 0%               | 0%          | \$0                 | 0%               | 0%          |
| Other Costs              | \$0                 | 0%               | \$0                 | 0%               | 0%          | \$0                 | 0%               | 0%          |
| Total Expenditures       | \$3,711,687         | 100%             | \$3,722,538         | 100%             | 0%          | \$4,158,175         | 100%             | 12%         |
| Amount per Pupil         | \$5,859             |                  | \$6,000             |                  | 2%          | \$6,696             |                  | 12%         |