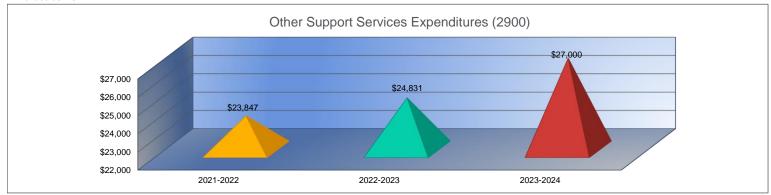

#### Summary of Total Expenditures by Function (All Funds)

|                                    | 2021-2022           | % of  | 2022-2023    | % of  | %      | 2023-2024    | % of  | %      |
|------------------------------------|---------------------|-------|--------------|-------|--------|--------------|-------|--------|
|                                    | Actual              | Total | Actual       | Total | Change | Budget       | Total | Change |
| Instruction                        | \$6,017,835         | 59%   | \$6,118,024  | 55%   | 2%     | \$6,687,963  | 55%   | 9%     |
| Student Support Services           | \$304,034           | 3%    | \$307,584    | 3%    | 1%     | \$400,550    | 3%    | 30%    |
| Instructional Support Services     | \$257,552           | 3%    | \$246,544    | 2%    | -4%    | \$259,700    | 2%    | 5%     |
| Administration & Support           | \$803,734           | 8%    | \$874,600    | 8%    | 9%     | \$1,045,009  | 9%    | 19%    |
| Operations & Maintenance           | \$875,353           | 9%    | \$1,199,137  | 11%   | 37%    | \$1,176,480  | 10%   | -2%    |
| Transportation                     | \$471,897           | 5%    | \$428,488    | 4%    | -9%    | \$583,700    | 5%    | 36%    |
| Food Services                      | \$541,101           | 5%    | \$462,505    | 4%    | -15%   | \$564,600    | 5%    | 22%    |
| Capital Improvements               | \$20,882            | 0%    | \$404,895    | 4%    | 1839%  | \$420,000    | 3%    | 4%     |
| Debt Services                      | \$895,580           | 9%    | \$918,055    | 8%    | 3%     | \$939,755    | 8%    | 2%     |
| Other Costs                        | \$39,006            | 0%    | \$84,231     | 1%    | 116%   | \$52,000     | 0%    | -38%   |
| Total Expenditures                 | 10,226,974          | 100%  | \$11,044,063 | 100%  | 8%     | \$12,129,757 | 100%  | 10%    |
| Amount per Pupil                   | \$16,144            |       | \$17,802     |       | 10%    | \$19,533     |       | 10%    |
| Current Expenditures <sup>2</sup>  | \$9,045,346         | 100%  | \$9,266,768  | 100%  | 2%     | \$10,129,002 | 100%  | 9%     |
| Amount per Pupil                   | \$14,278            |       | \$14,937     |       | 5%     | \$16,311     |       | 9%     |
| Percent of Expenditures for Instru | uction <sup>3</sup> |       |              |       |        |              |       |        |
| Total Expenditures                 | \$5,993,591         | 59%   | \$6,106,788  | 55%   | -4%    | \$6,577,963  | 54%   | -1%    |
| Current Expenditures               | \$5,993,591         | 66%   | \$6,106,788  | 66%   | 0%     | \$6,577,963  | 65%   | -1%    |