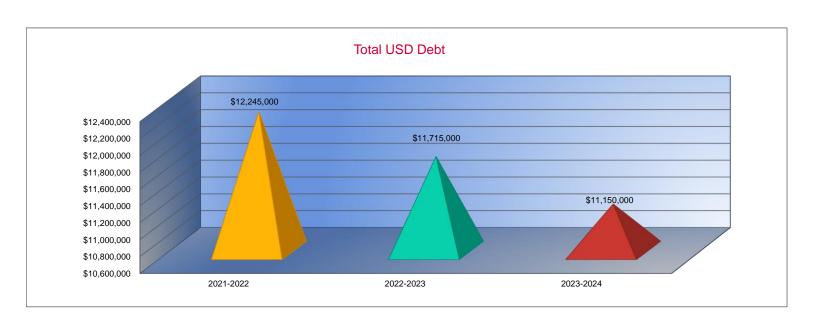

000  |
|           | 0.000  |
|           | 0.000  |
|           | 0.000  |
|           | 0.000  |
| 1         | 1.000  |
|           | 0.000  |
|           | 0.000  |
|           | 0.000  |
|           | 0.000  |
| Ę         | 3.170  |
|           | 0.000  |
|           | 0.000  |
|           | 0.000  |
|           | 0.000  |
|           | 0.000  |
|           | 0.000  |
|           |        |



#### **Other Information**

|                    | 2021-2022    |
|--------------------|--------------|
|                    | Actual       |
| Assessed Valuation | \$48,289,584 |
| Total USD Debt     | \$12,245,000 |

| 2022-2023    |              |  |
|--------------|--------------|--|
| Actual       |              |  |
| \$50,787,462 |              |  |
|              | \$11,715,000 |  |