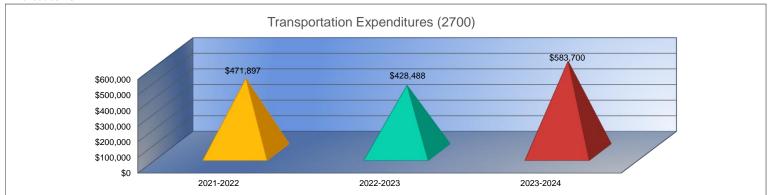

#### Summary of Total Expenditures by Function (All Funds)

|                                    | 2021-2022           | % of  | 2022-2023    | % of  | %      | 2023-2024    | % of  | %      |
|------------------------------------|---------------------|-------|--------------|-------|--------|--------------|-------|--------|
|                                    | Actual              | Total | Actual       | Total | Change | Budget       | Total | Change |
| Instruction                        | \$6,017,835         | 59%   | \$6,118,024  | 55%   | 2%     | \$6,687,963  | 55%   | 9%     |
| Student Support Services           | \$304,034           | 3%    | \$307,584    | 3%    | 1%     | \$400,550    | 3%    | 30%    |
| Instructional Support Services     | \$257,552           | 3%    | \$246,544    | 2%    | -4%    | \$259,700    | 2%    | 5%     |
| Administration & Support           | \$803,734           | 8%    | \$874,600    | 8%    | 9%     | \$1,045,009  | 9%    | 19%    |
| Operations & Maintenance           | \$875,353           | 9%    | \$1,199,137  | 11%   | 37%    | \$1,176,480  | 10%   | -2%    |
| Transportation                     | \$471,897           | 5%    | \$428,488    | 4%    | -9%    | \$583,700    | 5%    | 36%    |
| Food Services                      | \$541,101           | 5%    | \$462,505    | 4%    | -15%   | \$564,600    | 5%    | 22%    |
| Capital Improvements               | \$20,882            | 0%    | \$404,895    | 4%    | 1839%  | \$420,000    | 3%    | 4%     |
| Debt Services                      | \$895,580           | 9%    | \$918,055    | 8%    | 3%     | \$939,755    | 8%    | 2%     |
| Other Costs                        | \$39,006            | 0%    | \$84,231     | 1%    | 116%   | \$52,000     | 0%    | -38%   |
| Total Expenditures                 | 10,226,974          | 100%  | \$11,044,063 | 100%  | 8%     | \$12,129,757 | 100%  | 10%    |
| Amount per Pupil                   | \$16,144            |       | \$17,802     |       | 10%    | \$19,533     |       | 10%    |
| Current Expenditures <sup>2</sup>  | \$9,045,346         | 100%  | \$9,266,768  | 100%  | 2%     | \$10,129,002 | 100%  | 9%     |
| Amount per Pupil                   | \$14,278            |       | \$14,937     |       | 5%     | \$16,311     |       | 9%     |
| Percent of Expenditures for Instru | uction <sup>3</sup> |       |              |       |        |              |       |        |
| Total Expenditures                 | \$5,993,591         | 59%   | \$6,106,788  | 55%   | -4%    | \$6,577,963  | 54%   | -1%    |
| Current Expenditures               | \$5,993,591         | 66%   | \$6,106,788  | 66%   | 0%     | \$6,577,963  | 65%   | -1%    |