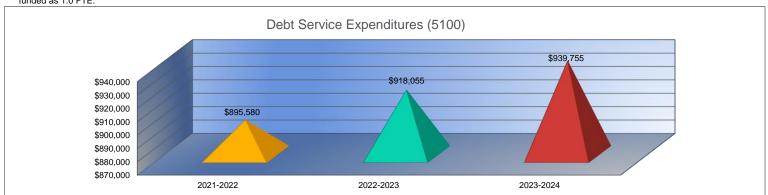

#### Summary of Total Expenditures by Function (All Funds)

|                                    | 2021-2022           | % of  | 2022-2023    | % of  | %      | 2023-2024    | % of  | %      |
|------------------------------------|---------------------|-------|--------------|-------|--------|--------------|-------|--------|
|                                    | Actual              | Total | Actual       | Total | Change | Budget       | Total | Change |
| Instruction                        | \$6,017,835         | 59%   | \$6,118,024  | 55%   | 2%     | \$6,687,963  | 55%   | 9%     |
| Student Support Services           | \$304,034           | 3%    | \$307,584    | 3%    | 1%     | \$400,550    | 3%    | 30%    |
| Instructional Support Services     | \$257,552           | 3%    | \$246,544    | 2%    | -4%    | \$259,700    | 2%    | 5%     |
| Administration & Support           | \$803,734           | 8%    | \$874,600    | 8%    | 9%     | \$1,045,009  | 9%    | 19%    |
| Operations & Maintenance           | \$875,353           | 9%    | \$1,199,137  | 11%   | 37%    | \$1,176,480  | 10%   | -2%    |
| Transportation                     | \$471,897           | 5%    | \$428,488    | 4%    | -9%    | \$583,700    | 5%    | 36%    |
| Food Services                      | \$541,101           | 5%    | \$462,505    | 4%    | -15%   | \$564,600    | 5%    | 22%    |
| Capital Improvements               | \$20,882            | 0%    | \$404,895    | 4%    | 1839%  | \$420,000    | 3%    | 4%     |
| Debt Services                      | \$895,580           | 9%    | \$918,055    | 8%    | 3%     | \$939,755    | 8%    | 2%     |
| Other Costs                        | \$39,006            | 0%    | \$84,231     | 1%    | 116%   | \$52,000     | 0%    | -38%   |
| Total Expenditures                 | 10,226,974          | 100%  | \$11,044,063 | 100%  | 8%     | \$12,129,757 | 100%  | 10%    |
| Amount per Pupil                   | \$16,144            |       | \$17,802     |       | 10%    | \$19,533     |       | 10%    |
| Current Expenditures <sup>2</sup>  | \$9,045,346         | 100%  | \$9,266,768  | 100%  | 2%     | \$10,129,002 | 100%  | 9%     |
| Amount per Pupil                   | \$14,278            |       | \$14,937     |       | 5%     | \$16,311     |       | 9%     |
| Percent of Expenditures for Instru | uction <sup>3</sup> |       |              |       |        |              |       |        |
| Total Expenditures                 | \$5,993,591         | 59%   | \$6,106,788  | 55%   | -4%    | \$6,577,963  | 54%   | -1%    |
| Current Expenditures               | \$5,993,591         | 66%   | \$6,106,788  | 66%   | 0%     | \$6,577,963  | 65%   | -1%    |