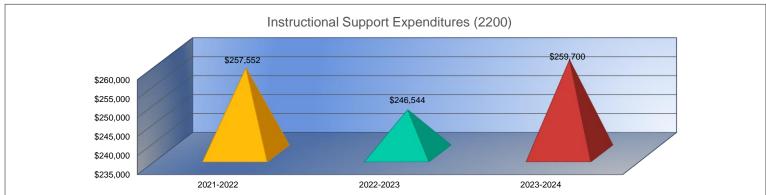

#### **Instructional Support Expenditures (2200)**

|                                 | 2021-2022<br>Actual |
|---------------------------------|---------------------|
| General                         | \$56,157            |
| Federal Funds                   | \$43,760            |
| Supplemental General            | \$4,847             |
| Preschool-Aged At-Risk          | \$0                 |
| At Risk (K-12)                  | \$0                 |
| Bilingual Education             | \$0                 |
| Virtual Education               | \$0                 |
| Capital Outlay                  | \$0                 |
| Driver Training                 | \$0                 |
| Declining Enrollment            | \$0                 |
| Extraordinary School Program    | \$0                 |
| Food Service                    | \$0                 |
| Professional Development        | \$23,387            |
| Parent Education Program        | \$0                 |
| Summer School                   | \$0                 |
| Special Education               | \$72,665            |
| Cost of Living                  | \$0                 |
| Career and Postsecondary Ed.    | \$0                 |
| Gifts & Grants <sup>1</sup>     | \$243               |
| Special Liability               | \$0                 |
| School Retirement               | \$0                 |
| Extraordinary Growth Facilities | \$0                 |
| Special Reserve                 | \$0                 |
| KPERS Spec. Ret. Contribution   | \$5,962             |
| Contingency Reserve             | \$0                 |
| Text Book & Student Material    | \$50,531            |
| Activity Fund                   | \$0                 |
| Bond and Interest #1            | \$0                 |
| Bond and Interest #2            | \$0                 |
| No-Fund Warrant                 | \$0                 |
| Special Assessment              | \$0                 |
| Temporary Note                  | \$0                 |
| SUBTOTAL                        | \$257,552           |
| Enrollment (FTE) <sup>3</sup>   | 633.5               |
| Amount per Pupil <sup>2</sup>   | \$407               |
| Adult Education                 | \$0                 |
| Adult Supplemental Education    | \$0                 |
| Special Education Coop          | \$0                 |
| TOTAL                           | \$257,552           |

| 2022-2023 | %      |
|-----------|--------|
| Actual    | Change |
| \$59,166  | 5%     |
| \$900     | -98%   |
| \$9,108   | 88%    |
| \$0       | 0%     |
| \$0       | 0%     |
| \$0       | 0%     |
| \$0       | 0%     |
| \$0       | 0%     |
| \$0       | 0%     |
| \$0       | 0%     |
| \$0       | 0%     |
| \$0       | 0%     |
| \$42,694  | 83%    |
| \$0       | 0%     |
| \$0       | 0%     |
| \$68,907  | -5%    |
| \$0       | 0%     |
| \$0       | 0%     |
| \$0       | -100%  |
| \$0       | 0%     |
| \$0       | 0%     |
| \$0       | 0%     |
| \$0       | 0%     |
| \$6,208   | 4%     |
| \$0       | 0%     |
| \$59,561  | 18%    |
| \$0       | 0%     |
| \$0       | 0%     |
| \$0       | 0%     |
| \$0       | 0%     |
| \$0       | 0%     |
| \$0       | 0%     |
| \$246,544 | -4%    |
| 620.4     | -2%    |
| \$397     | -2%    |
| \$0       | 0%     |
| \$0       | 0%     |
| \$0       | 0%     |
| \$246,544 | -4%    |
|           |        |

| 2023-2024<br>Budget | %<br>Change |
|---------------------|-------------|
| \$62,200            | 5%          |
| \$0                 | -100%       |
| \$8,000             | -12%        |
| \$0                 | 0%          |
| \$0                 | 0%          |
| \$0                 | 0%          |
| \$0                 | 0%          |
| \$45,000            | 0%          |
| \$0                 | 0%          |
| \$0                 | 0%          |
| \$0                 | 0%          |
| \$0                 | 0%          |
| \$61,000            | 43%         |
| \$0                 | 0%          |
| \$0                 | 0%          |
| \$75,500            | 10%         |
| \$0                 | 0%          |
| \$0                 | 0%          |
| \$500               | 0%          |
| \$0                 | 0%          |
| \$0                 | 0%          |
| \$0                 | 0%          |
| \$7,500             | 21%         |
| \$7,500             | 21/0        |
|                     |             |
|                     |             |
| \$0                 | 0%          |
| \$0                 | 0%          |
| \$0                 | 0%          |
| \$0                 | 0%          |
| \$0                 | 0%          |
| \$259,700           | 5%          |
| 621.0               | 0%          |
| \$418               | 5%          |
| \$0                 | 0%          |
| \$0                 | 0%          |
| \$0                 | 0%          |
| \$259,700           | 5%          |