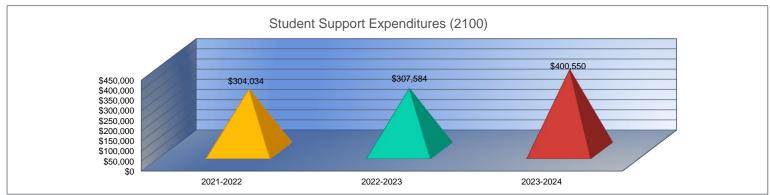

# Student Support Expenditures (2100)

|                                 | 2021-2022 |
|---------------------------------|-----------|
|                                 | Actual    |
| General                         | \$210,324 |
| Federal Funds                   | \$5,463   |
| Supplemental General            | \$17,998  |
| Preschool-Aged At-Risk          | \$0       |
| At Risk (K-12)                  | \$0       |
| Bilingual Education             | \$0       |
| Virtual Education               | \$0       |
| Capital Outlay                  | \$0       |
| Driver Training                 | \$0       |
| Declining Enrollment            | \$0       |
| Extraordinary School Program    | \$0       |
| Food Service                    | \$0       |
| Professional Development        | \$0       |
| Parent Education Program        | \$41,754  |
| Summer School                   | \$0       |
| Special Education               | \$2,397   |
| Cost of Living                  | \$0       |
| Career and Postsecondary Ed.    | \$0       |
| Gifts & Grants <sup>1</sup>     | \$2,250   |
| Special Liability               | \$0       |
| School Retirement               | \$0       |
| Extraordinary Growth Facilities | \$0       |
| Special Reserve                 | \$0       |
| KPERS Spec. Ret. Contribution   | \$23,848  |
| Contingency Reserve             | \$0       |
| Text Book & Student Material    | \$0       |
| Activity Fund                   | \$0       |
| Bond and Interest #1            | \$0       |
| Bond and Interest #2            | \$0       |
| No-Fund Warrant                 | \$0       |
| Special Assessment              | \$0       |
| Temporary Note                  | \$0       |
| SUBTOTAL                        | \$304,034 |
| Enrollment (FTE) <sup>3</sup>   | 633.5     |
| Amount per Pupil <sup>2</sup>   | \$480     |
| Adult Education                 | \$0       |
| Adult Supplemental Education    | \$0       |
| Special Education Coop          | \$0       |
| TOTAL                           | \$304,034 |

| 2022-2023   | %      |
|-------------|--------|
| Actual      | Change |
| \$192,092   | -9%    |
| \$9,058     | 66%    |
| \$19,359    | 8%     |
| \$0         | 0%     |
| \$0         | 0%     |
| \$0         | 0%     |
| \$0         | 0%     |
| \$0         | 0%     |
| \$0         | 0%     |
| \$0         | 0%     |
| \$0         | 0%     |
| \$0         | 0%     |
| \$0         | 0%     |
| \$49,880    | 19%    |
| \$0         | 0%     |
| \$7,113     | 197%   |
| \$0         | 0%     |
| \$0         | 0%     |
| \$5,251     | 133%   |
| \$0         | 0%     |
| \$0         | 0%     |
| \$0         | 0%     |
| \$0         | 0%     |
| \$24,831    | 4%     |
| \$0         | 0%     |
| \$0         | 0%     |
| \$0         | 0%     |
| \$0         | 0%     |
| \$0         | 0%     |
| \$0         | 0%     |
| \$0         | 0%     |
| \$0         | 0%     |
| \$307,584   | 1%     |
| 620.4       | -2%    |
| \$496       | 3%     |
| \$0         | 0%     |
| \$0         | 0%     |
| \$0         | 0%     |
| \$307,584   | 1%     |
| <del></del> | 170    |

|                     | • •         |
|---------------------|-------------|
| 2023-2024<br>Budget | %<br>Change |
| \$234,430           | 22%         |
| \$0                 | -100%       |
| \$22,700            | 17%         |
| \$0                 | 0%          |
| \$0                 | 0%          |
| \$0                 | 0%          |
| \$0                 | 0%          |
| \$45,000            | 0%          |
| \$0                 | 0%          |
| \$0                 | 0%          |
| \$0                 | 0%          |
| \$0                 | 0%          |
| \$0                 | 0%          |
| \$58,920            | 18%         |
| \$0                 | 0%          |
| \$7,500             | 5%          |
| \$0                 | 0%          |
| \$0                 | 0%          |
| \$6,000             | 14%         |
| \$0                 | 0%          |
| \$0                 | 0%          |
| \$0                 | 0%          |
|                     |             |
| \$26,000            | 5%          |
|                     |             |
|                     |             |
| •                   |             |
| \$0                 | 0%          |
| \$0                 | 0%          |
| \$0                 | 0%          |
| \$0<br>\$0          | 0%          |
| \$0                 | 0%          |
| \$400,550           | 30%         |
| 621.0               | 0%          |
| \$645               | 30%         |
| \$0                 | 0%          |
| \$0                 | 0%          |
| \$0                 | 0%          |
| \$400,550           | 30%         |