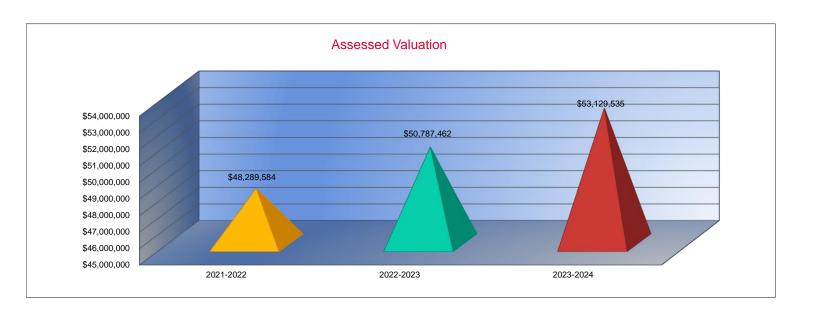

0.000  |
|           | 0.000  |
|           | 0.000  |
|           | 0.000  |
|           | 0.000  |
| 1         | 1.000  |
|           | 0.000  |
|           | 0.000  |
|           | 0.000  |
|           | 0.000  |
| Ę         | 3.170  |
|           | 0.000  |
|           | 0.000  |
|           | 0.000  |
|           | 0.000  |
|           | 0.000  |
|           | 0.000  |
|           |        |



#### **Other Information**

|                    | 2021-2022    |
|--------------------|--------------|
|                    | Actual       |
| Assessed Valuation | \$48,289,584 |
| Total USD Debt     | \$12,245,000 |

| 2022-2023    |              |  |
|--------------|--------------|--|
| Actual       |              |  |
| \$50,787,462 |              |  |
|              | \$11,715,000 |  |