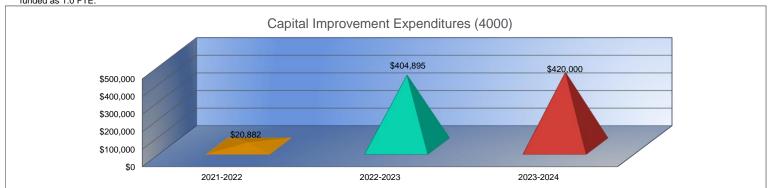

#### Summary of Total Expenditures by Function (All Funds)

|                                    | 2021-2022           | % of  | 2022-2023    | % of  | %      | 2023-2024    | % of  | %      |
|------------------------------------|---------------------|-------|--------------|-------|--------|--------------|-------|--------|
|                                    | Actual              | Total | Actual       | Total | Change | Budget       | Total | Change |
| Instruction                        | \$6,017,835         | 59%   | \$6,118,024  | 55%   | 2%     | \$6,687,963  | 55%   | 9%     |
| Student Support Services           | \$304,034           | 3%    | \$307,584    | 3%    | 1%     | \$400,550    | 3%    | 30%    |
| Instructional Support Services     | \$257,552           | 3%    | \$246,544    | 2%    | -4%    | \$259,700    | 2%    | 5%     |
| Administration & Support           | \$803,734           | 8%    | \$874,600    | 8%    | 9%     | \$1,045,009  | 9%    | 19%    |
| Operations & Maintenance           | \$875,353           | 9%    | \$1,199,137  | 11%   | 37%    | \$1,176,480  | 10%   | -2%    |
| Transportation                     | \$471,897           | 5%    | \$428,488    | 4%    | -9%    | \$583,700    | 5%    | 36%    |
| Food Services                      | \$541,101           | 5%    | \$462,505    | 4%    | -15%   | \$564,600    | 5%    | 22%    |
| Capital Improvements               | \$20,882            | 0%    | \$404,895    | 4%    | 1839%  | \$420,000    | 3%    | 4%     |
| Debt Services                      | \$895,580           | 9%    | \$918,055    | 8%    | 3%     | \$939,755    | 8%    | 2%     |
| Other Costs                        | \$39,006            | 0%    | \$84,231     | 1%    | 116%   | \$52,000     | 0%    | -38%   |
| Total Expenditures                 | 10,226,974          | 100%  | \$11,044,063 | 100%  | 8%     | \$12,129,757 | 100%  | 10%    |
| Amount per Pupil                   | \$16,144            |       | \$17,802     |       | 10%    | \$19,533     |       | 10%    |
| Current Expenditures <sup>2</sup>  | \$9,045,346         | 100%  | \$9,266,768  | 100%  | 2%     | \$10,129,002 | 100%  | 9%     |
| Amount per Pupil                   | \$14,278            |       | \$14,937     |       | 5%     | \$16,311     |       | 9%     |
| Percent of Expenditures for Instru | uction <sup>3</sup> |       |              |       |        |              |       |        |
| Total Expenditures                 | \$5,993,591         | 59%   | \$6,106,788  | 55%   | -4%    | \$6,577,963  | 54%   | -1%    |
| Current Expenditures               | \$5,993,591         | 66%   | \$6,106,788  | 66%   | 0%     | \$6,577,963  | 65%   | -1%    |