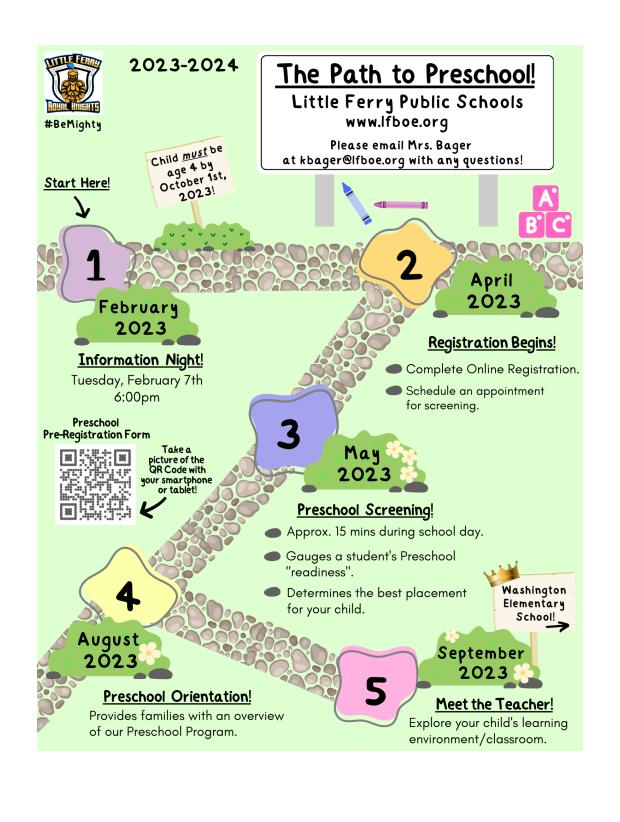

There are no exceptions to that date.

You may submit your required documentation online or in person by making an appointment via the registration link.

Please see the attached pathway to preschool with important information about Preschool Screening, Preschool Orientation, and Meet Your Teacher. Thank you.

Pathway to Preschool

Preschool Registration Step by Step

Click on the image below for the full document...