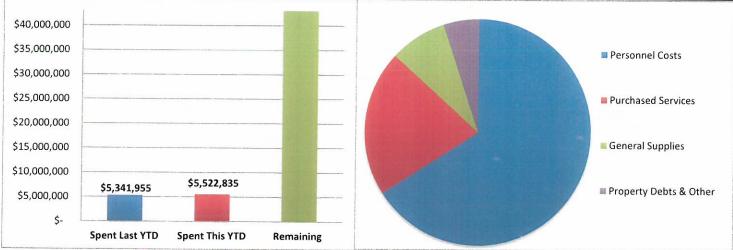

September 2021 Expense Report

Attached please find the Reconciliation of Accounts as of September 30, 2021 reflecting all activity for fiscal year 2022. Highlights from this report include:

- General Education and Adult Ed Revenues of \$7.4 million and \$5.6 million in Expenses, for a Net Revenue of \$1.8 million. July & August do not have any Teacher and Ed Tech expenses.
- There are 29 Special Revenue accounts with activity in the current fiscal year, with combined revenues of \$0.3 million and combined expenses of \$1.1 million, for a Net Expense of \$0.8 million.
- In the Capital Improvement Fund section, you will see our three school construction projects (HS/SRTC, Elementary/MS, and Facilities Upgrade) that have combined revenues of \$5 thousand and combined expenses of \$2.1 million, for Net Expenses of \$2.1 million.
- We currently have three Enterprise accounts; School Nutrition, Adult Ed Enrichment and the Performing Arts Center. Those three accounts have generated revenues of \$0.2 million and expenses of \$0.3 million, for Net Expense of \$0.1 million.
- Finally, in Trust Funds, we have \$5 thousand in revenue and approximately \$6 thousand in expenses, for Net Expenses of \$1 thousand.

On the second page, for the General Fund – General Education Expense Details by function and warrant article, you can see:

- For Salaries and Benefits, the school has spent \$3.6 million, a increase of about \$61 thousand over the prior year.
- You will see that the 53000-57000 group which includes Purchased Professional & Technical Services (\$537 thousand), Property Services (\$110 thousand), Other Purchased Services (\$503 thousand), Supplies/Energy (\$451 thousand) and Property Maintenance (\$54 thousand) in totality are coming in about \$184 thousand higher than the prior year.
- Debts, Dues/Fees & Miscellaneous are coming in at \$226 thousand and reflects both the state's share of the HS/SRTC and Elementary/MS projects as well as our local share of the HS/SRTC project. Last year at this time, we did not have the Elementary bond payment.

On the second page, for the articles:

 Articles 1-4, which are classified as "Direct Instruction" contribute \$2.9 million, while Articles 5-7 (Student/Staff Support as well as School and System Admin) contribute another \$1.3 million. There are no salaries and benefits for the first two months of the year for teachers and ed techs.

- Article 8, Transportation, contributes \$211 thousand, while Article 9, Facilities including CIP, contributes another \$1.1 million. FY2021, the first transportation payment was made in September verses August in FY2022.
- Article 10, Debt, contributed nothing for the first two months.
- Finally, we have Article 11 (All Other) contributing \$10 thousand and Adult Ed Academic Only with \$100 thousand. This yields the combined General Fund Expense amount of \$5,623,543 Year-to-Date.