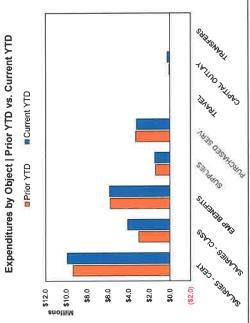

8  | \$77,063,856  | 30.40%   |
| 602'606'8\$   | \$29,710,448  | 33.35%   |
| 80 / '808' 8¢ | 973,10,446    | 92.33.70 |
| 4,091,968     | \$12,319,799  | 33.21%   |
| 5,854,474     | \$17,854,449  | 32.79%   |
| 1,469,498     | \$5,301,762   | 27.72%   |
| 3,211,031     | \$9,240,848   | 34.75%   |
| 12,473        | \$148,731     | 8.39%    |
| 252,202       | \$2,289,000   | 11.02%   |
| 1,841         | \$185,000     | %66 0    |
| \$24,803,194  | \$77,050,037  | 32.19%   |
| (\$1,375,986) | \$13,819      |          |
|               |               |          |
| 0\$           | \$1,500       |          |
| 0\$           | (\$185,000)   |          |
| (\$1,376,986) | (\$169,681)   | 10.1     |
|               |               |          |
| \$5,378,878   |               |          |







## General Fund | Financial Summary

### For the Period Ending December 31, 2021

|                       | L_       | -           |                       | _                     | _                     | _                       | _                       |                        | _              | Ш             |              |                     |                         |                               | -                                |                           | _                                  |                              |                    |                  |                    |                     |                                  |                      |                            | -                   |
|-----------------------|----------|-------------|-------------