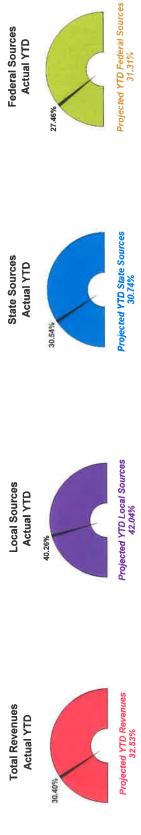

ry 3<sup>rd</sup> total average enrollment was 4789 FTE or down 37 FTE from budget. Our improving enrollment is due to the addition of five (5) Transitional Kindergarten (TK) classes that started January 3. The addition of TK will continue to increase our average enrollment FTE through August, bringing our annual average to approximately 20 FTE.

Beginning fund balance as of September 1, 2021, is \$6,755,864. This equates into an 8.8% projected ending fund balance of anticipated expenditures and transfers for the 2021/22 school year. Projected ending fund balance for August 31, 2022, is estimated to be in the range of \$6 million.

The budget looks good through the first four months of the school year.

## General Fund Revenues | Dashboard Summary

For the Period Ending December 31, 2021











### Revenue Analysis



## Revenues by Source | Projected YTD vs. Current YTD







## General Fund Expenditures | Dashboard Summary

For the Period Ending December 31, 2021









Projected YTD Expenditures 31.94%



33.16%

Basic Education Actual YTD



Projected YTD Basic Education 34.33%

Projected YTD Salary/ Benefits 31.72%

Expenditure Analysis











## General Fund | Month-End Balances

For the Period Ending December 31, 2021





## General Fund | Financial Summary

### For the Period Ending December 31, 2021

|                       | _        | _           | _                     | _                     |                       | _                       | _                       |                        | _              | _             |              | _