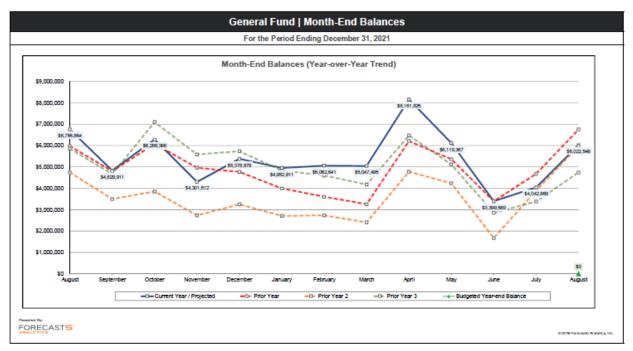

| A. | Huntington School Achievement Presentation                         | Kim Allais/Chris Wiseman |
|----|--------------------------------------------------------------------|--------------------------|
| B. | Health & Safety Update                                             | Don Iverson              |
| C. | Mid-Year Discipline Data Review                                    | Don Iverson              |
| D. | Policy 5400 Personnel Leaves (1st Reading)                         | Holly Budge              |
| E. | Approval of 2022-2023 KSD School Calendars (Action)                | Holly Budge              |
| F. | Budget Status Update - December                                    | Scott Westlund           |
| G. | Policy 3231 Student Records (1st Reading)                          | Scott Westlund           |
| H. | Policy 6220 Bid or Request for Proposal Requirements (1st Reading) | Scott Westlund           |
| I. | Resolution 2021/22-06 Sale of Beacon Hill Property (Action)        | Scott Westlund           |
| J. | Legislative Update                                                 | Leah Moore               |
| K. | Superintendents Report                                             | Mary Beth Tack           |