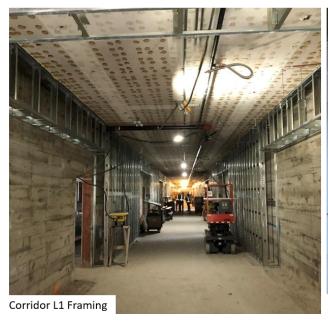

# Huntington MS – Demolition / Abatement

Huntington MS – Interior Progress

#### Huntington MS - Interior Progress

HMS is on schedule and looking good. Getting close to the middle of the project. Planning to be finished in the summer of 2022 so that the kids can start fall 2022 in the new school.