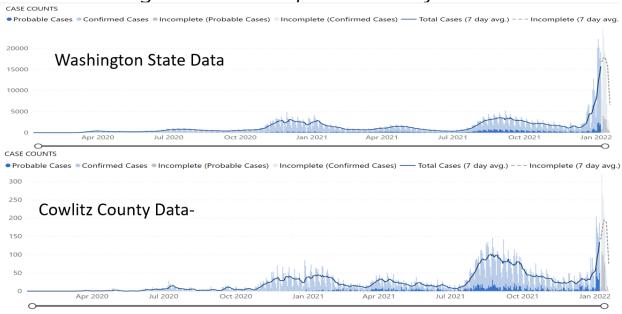

|                    | Latest Change      |                           | 33        | 0.5      | -1  | -0.5        |

# MOVING FORWARD...

- **★**School-Wide Celebrations
- \*AVID
  - Math Intervention Front loading VS Back-filling
  - Vision Statement
  - PLCs
  - Summer Institute
- **★**Benchmarking Math Data Comparison

#### **HEARD HEALTH AND SAFETY UPDATE - DON IVERSON**

#### Washington State Department of Health Data



# Washington State---Current Estimates Institute for Health Metrics Evaluation







#### **MITIGATION STRATEGIES**

- Staying home when sick.
- Face coverings/masks.
- Physical distancing.
- Increase ventilation.
- Handwashing.
- Respiratory etiquette.
- · Cleaning and disinfecting.
- Access to COVID-19 Testing.

#### STAY HOME WHEN SICK

Staying home when sick with COVID-19 is essential to keep COVID-19 infections out of schools and prevent spread to others.

Students and school employees who have symptoms of infectious illness, such as influenza (flu) or COVID-19, should stay home and seek medical evaluation, which may include testing for COVID-19 and other respiratory infections.

# **Kelso School District Testing Center**

2001 Allen Street
Open from 7:00AM-4:00PM Monday-Friday
No