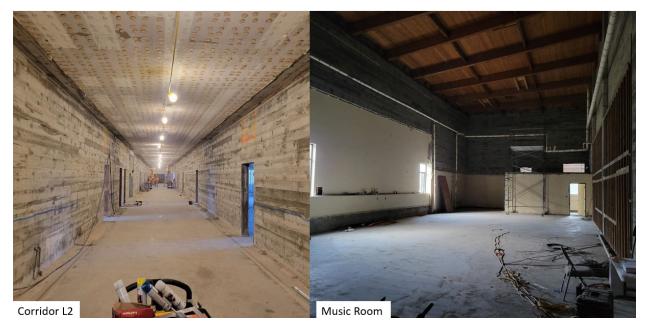

# Huntington MS – Demolition / Abatement

Huntington MS – Interior Progress

#### Huntington MS - Interior Progress

HMS is on schedule and looking good. Getting close to the middle of the project. Planning to be finished in the summer of 2022 so that the kids can start fall 2022 in the new school.