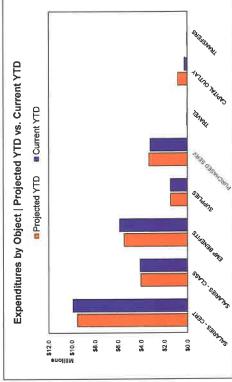

of September 1, 2021, is \$6,755,864. This equates into an 8.8% projected ending fund balance of anticipated expenditures and transfers for the 2021/22 school year. Projected ending fund balance for August 31, 2022, is estimated to be in the range of \$6 million.

The budget looks good through the first four months of the school year.

## General Fund Revenues | Dashboard Summary

For the Period Ending December 31, 2021











### Revenue Analysis



## Revenues by Source | Projected YTD vs. Current YTD







## General Fund Expenditures | Dashboard Summary

For the Period Ending December 31, 2021









Projected YTD Expenditures 31.94%



33.16%

Basic Education Actual YTD



Projected YTD Basic Education 34.33%

Projected YTD Salary/ Benefits 31.72%

Expenditure Analysis











## General Fund | Month-End Balances

For the Period Ending December 31, 2021





## General Fund | Financial Summary

### For the Period Ending December 31, 2021

|                       | _        | _           | _                     | _                     |                       | _                       | _                       |                        | _              | _             |              | _                                 | _                               |                                     |                                               |                    | _      |                | _         | -                  | -11                 |                                  |                      |                            | -       | -11                 |
|-----