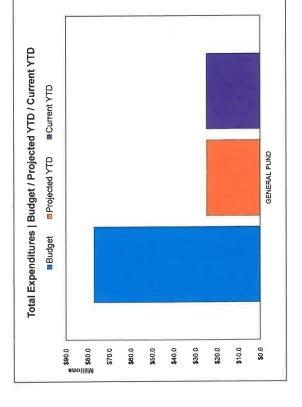

as of September 1, 2021, is \$6,755,864. This equates into an 8.8% projected ending fund balance of anticipated expenditures and transfers for the 2021/22 school year. Projected ending fund balance for August 31, 2022, is estimated to be in the range of \$6 million.

The budget looks good through the first four months of the school year.

## General Fund Revenues | Dashboard Summary

For the Period Ending December 31, 2021











### Revenue Analysis



## Revenues by Source | Projected YTD vs. Current YTD







## General Fund Expenditures | Dashboard Summary

For the Period Ending December 31, 2021









Projected YTD Expenditures 31.94%



33.16%

Basic Education Actual YTD



Projected YTD Basic Education 34.33%

Projected YTD Salary/ Benefits 31.72%

Expenditure Analysis











## General Fund | Month-End Balances

For the Period Ending December 31, 2021





## General Fund | Financial Summary

### For the Period Ending December 31, 2021

|                       | _        | _           | _                     | _                     |                       | _                       | _                       |                        | _              | _             |              | _                                 | _                               |                                     |                                               |                    | _      |                | _         | -                  | -11                 |                                  |                      |                            | -       | -11                 |
|---