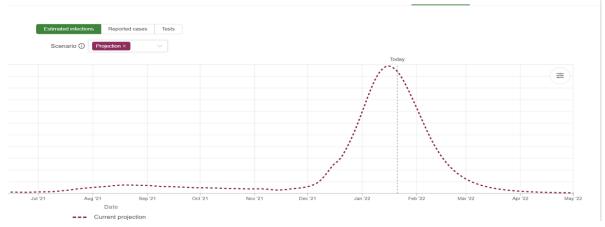

|                    | Latest Change      |                           | 33        | 0.5      | -1  | -0.5        |

# MOVING FORWARD...

- **★**School-Wide Celebrations
- \*AVID
  - Math Intervention Front loading VS Back-filling
  - Vision Statement
  - PLCs
  - Summer Institute
- **★**Benchmarking Math Data Comparison

#### **HEARD HEALTH AND SAFETY UPDATE - DON IVERSON**

#### Washington State Department of Health Data



# Washington State---Current Estimates Institute for Health Metrics Evaluation







#### **MITIGATION STRATEGIES**

- Staying home when sick.
- Face coverings/masks.
- Physical distancing.
- Increase ventilation.
- Handwashing.
- Respiratory etiquette.
- · Cleaning and disinfecting.
- Access to COVID-19 Testing.

#### STAY HOME WHEN SICK

Staying home when sick with COVID-19 is essential to keep COVID-19 infections out of schools and prevent spread to others.

Students and school employees who have symptoms of infectious illness, such as influenza (flu) or COVID-19, should stay home and seek medical evaluation, which may include testing for COVID-19 and other respiratory infections.

# **Kelso School District Testing Center**

2001 Allen Street
Open from 7:00AM-4:00PM Monday-Friday
No appointment necessary.



Antigen Tests available to Family Members!

Rapid Tests re