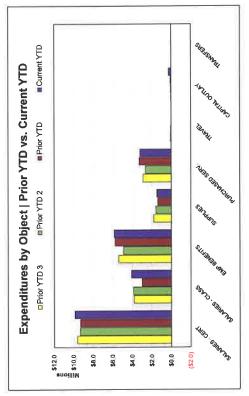

e as of September 1, 2021, is \$6,755,864. This equates into an 8.8% projected ending fund balance of anticipated expenditures and transfers for the 2021/22 school year. Projected ending fund balance for August 31, 2022, is estimated to be in the range of \$6 million.

The budget looks good through the first four months of the school year.

## General Fund Revenues | Dashboard Summary

For the Period Ending December 31, 2021











### Revenue Analysis



## Revenues by Source | Projected YTD vs. Current YTD







## General Fund Expenditures | Dashboard Summary

For the Period Ending December 31, 2021









Projected YTD Expenditures 31.94%



33.16%

Basic Education Actual YTD



Projected YTD Basic Education 34.33%

Projected YTD Salary/ Benefits 31.72%

Expenditure Analysis











## General Fund | Month-End Balances

For the Period Ending December 31, 2021





## General Fund | Financial Summary

### For the Period Ending December 31, 2021

|                       | _        | _           | _                     | _                     |                       | _                       | _                       |                        | _              | _             |              | _                                 | _                               |                                     |                                               |                    | _      |                | _         | -                  | -11                 |                                  |                      |                            | -       | -11                 |
|-