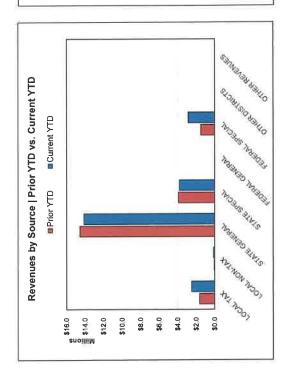

208  | \$77,063,856  | 30.40%   |
| 602'606'8\$   | \$29,710,448  | 33.35%   |
| 80 / '808' 8¢ | 973,10,446    | 92.33.70 |
| 4,091,968     | \$12,319,799  | 33.21%   |
| 5,854,474     | \$17,854,449  | 32.79%   |
| 1,469,498     | \$5,301,762   | 27.72%   |
| 3,211,031     | \$9,240,848   | 34.75%   |
| 12,473        | \$148,731     | 8.39%    |
| 252,202       | \$2,289,000   | 11.02%   |
| 1,841         | \$185,000     | %66 0    |
| \$24,803,194  | \$77,050,037  | 32.19%   |
| (\$1,375,986) | \$13,819      |          |
|               |               |          |
| 0\$           | \$1,500       |          |
| 0\$           | (\$185,000)   |          |
| (\$1,376,986) | (\$169,681)   | 10.1     |
|               |               |          |
| \$5,378,878   |               |          |







## General Fund | Financial Summary

### For the Period Ending December 31, 2021

|                       | L_       | -           |                       | _                     | _                     | _                       | _                       |                        | _              | Ш             |              |                     |                         |                               | -                                |                           | _                                  |                              |                    |                  |                    |                     |                                  |                      |                            | -                   |
|-----------------------|----------|-------------|-----------