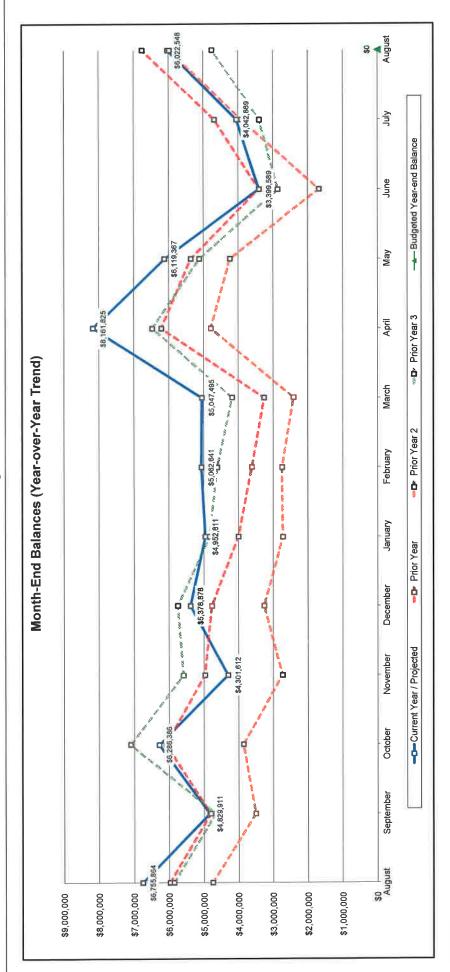

und balance of anticipated expenditures and transfers for the 2021/22 school year. Projected ending fund balance for August 31, 2022, is estimated to be in the range of \$6 million.

The budget looks good through the first four months of the school year.

## General Fund Revenues | Dashboard Summary

For the Period Ending December 31, 2021











### Revenue Analysis



## Revenues by Source | Projected YTD vs. Current YTD







## General Fund Expenditures | Dashboard Summary

For the Period Ending December 31, 2021









Projected YTD Expenditures 31.94%



33.16%

Basic Education Actual YTD



Projected YTD Basic Education 34.33%

Projected YTD Salary/ Benefits 31.72%

Expenditure Analysis











## General Fund | Month-End Balances

For the Period Ending December 31, 2021





## General Fund | Financial Summary

### For the Period Ending December 31, 2021

|                       | _        | _           | _                     | _                     |                       | _                       | _                       |                        | _              | _             |              | _                                 | _                               |                                     |                                               |                    | _      |                | _         | -                  | -11                 |                                  |                      |                            | -       | -11                 |
|-----------------------|----------|-------------|-----------------------|---------------