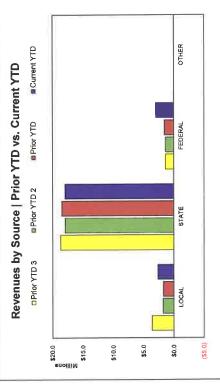

>rd</sup> total average enrollment was 4789 FTE or down 37 FTE from budget. Our improving enrollment is due to the addition of five (5) Transitional Kindergarten (TK) classes that started January 3. The addition of TK will continue to increase our average enrollment FTE through August, bringing our annual average to approximately 20 FTE.

Beginning fund balance as of September 1, 2021, is \$6,755,864. This equates into an 8.8% projected ending fund balance of anticipated expenditures and transfers for the 2021/22 school year. Projected ending fund balance for August 31, 2022, is estimated to be in the range of \$6 million.

The budget looks good through the first four months of the school year.

## General Fund Revenues | Dashboard Summary

For the Period Ending December 31, 2021











### Revenue Analysis



## Revenues by Source | Projected YTD vs. Current YTD







## General Fund Expenditures | Dashboard Summary

For the Period Ending December 31, 2021









Projected YTD Expenditures 31.94%



33.16%

Basic Education Actual YTD



Projected YTD Basic Education 34.33%

Projected YTD Salary/ Benefits 31.72%

Expenditure Analysis











## General Fund | Month-End Balances

For the Period Ending December 31, 2021





## General Fund | Financial Summary

### For the Period Ending December 31, 2021

|                       | _        | _           | _                     | _                     |                       | _                       | _                       |                        | _              | _             |              | _