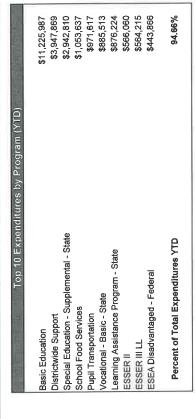

nce as of September 1, 2021, is \$6,755,864. This equates into an 8.8% projected ending fund balance of anticipated expenditures and transfers for the 2021/22 school year. Projected ending fund balance for August 31, 2022, is estimated to be in the range of \$6 million.

The budget looks good through the first four months of the school year.

## General Fund Revenues | Dashboard Summary

For the Period Ending December 31, 2021











### Revenue Analysis



## Revenues by Source | Projected YTD vs. Current YTD







## General Fund Expenditures | Dashboard Summary

For the Period Ending December 31, 2021









Projected YTD Expenditures 31.94%



33.16%

Basic Education Actual YTD



Projected YTD Basic Education 34.33%

Projected YTD Salary/ Benefits 31.72%

Expenditure Analysis











## General Fund | Month-End Balances

For the Period Ending December 31, 2021





## General Fund | Financial Summary

### For the Period Ending December 31, 2021

|                       | _        | _           | _                     | _                     |                       | _                       | _                       |                        | _              | _             |              | _                                 | _                               |                                     |                                               |                    | _      |                | _         | -                  | -11                 |                                  |                      |                            | -       | -11                 |