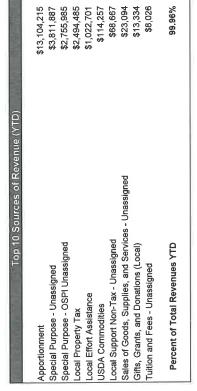

enrollment was 4789 FTE or down 37 FTE from budget. Our improving enrollment is due to the addition of five (5) Transitional Kindergarten (TK) classes that started January 3. The addition of TK will continue to increase our average enrollment FTE through August, bringing our annual average to approximately 20 FTE.

Beginning fund balance as of September 1, 2021, is \$6,755,864. This equates into an 8.8% projected ending fund balance of anticipated expenditures and transfers for the 2021/22 school year. Projected ending fund balance for August 31, 2022, is estimated to be in the range of \$6 million.

The budget looks good through the first four months of the school year.

## General Fund Revenues | Dashboard Summary

For the Period Ending December 31, 2021











### Revenue Analysis



## Revenues by Source | Projected YTD vs. Current YTD







## General Fund Expenditures | Dashboard Summary

For the Period Ending December 31, 2021









Projected YTD Expenditures 31.94%



33.16%

Basic Education Actual YTD



Projected YTD Basic Education 34.33%

Projected YTD Salary/ Benefits 31.72%

Expenditure Analysis











## General Fund | Month-End Balances

For the Period Ending December 31, 2021





## General Fund | Financial Summary

### For the Period Ending December 31, 2021

|                       | _        | _           | _                     | _                     |                       | _                       | _                       |                        | _              | _             |              | _                                 | _