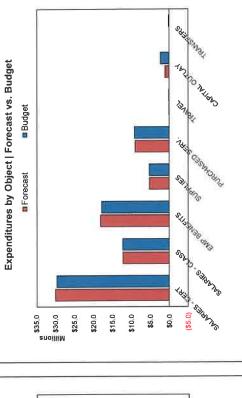

Assess monetary resources (local, state, and federal) and enrollment, to develop budget forecasts and projections

Monitor expenditures and explore avenues to achieve efficiency in programs and operations

Allocate district resources effectively to support academic and operational needs Annual budget approved by Kelso School Board

Maintain local levy to fund staff and activities essential to the programming and operations of the district that are not supported by state resources