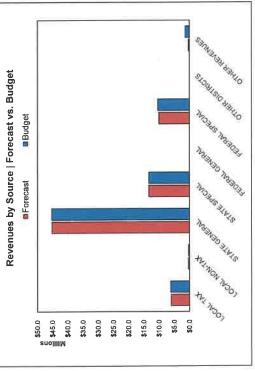

Assess monetary resources (local, state, and federal) and enrollment, to develop budget forecasts and projections

Monitor expenditures and explore avenues to achieve efficiency in programs and operations

Allocate district resources effectively to support academic and operational needs Annual budget approved by Kelso School Board

Maintain local levy to fund staff and activities essential to the programming and operations of the district that are not supported by state resources