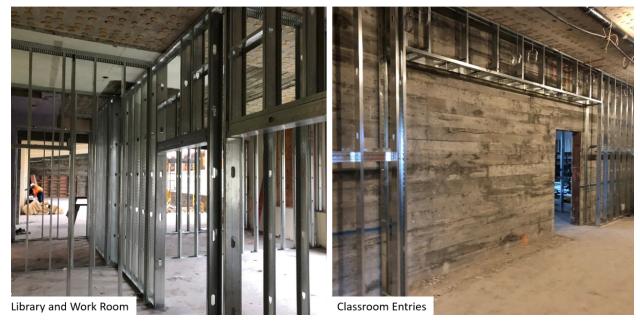

# Huntington MS – Demolition / Abatement

Huntington MS – Interior Progress

#### Huntington MS - Interior Progress

HMS is on schedule and looking good. Getting close to the middle of the project. Planning to be finished in the summer of 2022 so that the kids can start fall 2022 in the new school.