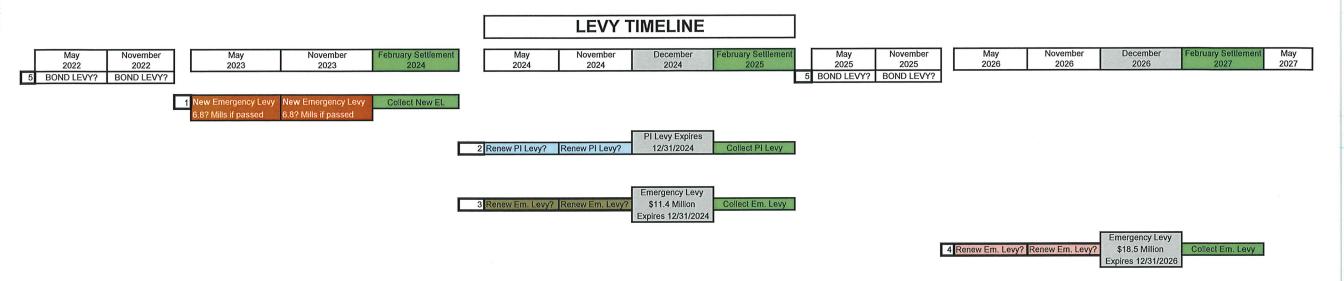

## IV. <u>PRESENTATION – Presenter, BSCD Treasurer-Penny Rucker</u>

A. Tax Budget and Ley Timeline Update

## SEE ATTACHED

|                                                              | TIMELINE           |                    |                 |           |           |
|--------------------------------------------------------------|--------------------|--------------------|-----------------|-----------|-----------|
| Levy Туре                                                    | Mills              | Amounts            | Expiration Date | Levy Date | Pass/Fail |
| 1 NEW Levy 6-7 mills? / Need to Pass in 2023/Collect in 2024 | 6 - 7 Mills        | \$12-\$14 million? |                 |           |           |
| 2 PI (outside mills) Levy - expires 12/31/2024               | 1 mill (0.47 mill) | \$800,000          |                 |           |           |
| 3 Emergency Levy 6.15 mill Levy Expires 12/31/2024           |                    | \$11,408,995       |                 |           |           |
| 4 Emergency Levy - 5 Year Renewal Expires 12/31/2026         | 8.7 Mill           | \$ 18,517,600      |                 |           |           |
| 5 Bond Levy and PI and Operating Levy - New Building         | 2.84 mills ?       | \$165 million      |                 |           |           |

|   | For discussion purposes only.                          |                              |                  |  |  |  |  |
|---|--------------------------------------------------------|------------------------------|------------------|--|--|--|--|
|   | We will need to pass:                                  |                              |                  |  |  |  |  |
| 1 | NEW Emergency Levy 6-7 mills if run and passed in 2023 | Pass in 2023/Collect in 2024 |                  |  |  |  |  |
| 2 | PI Levy - expires 12/31/2024                           | Pass in 2024/Collect in 2025 | Ran at same time |  |  |  |  |
| 3 | Emergency Levy - \$11.4M Expires 12/31/2024            | Pass in 2024/Collect in 2025 | Ran at same time |  |  |  |  |
| 4 | Emergency Levy - \$18.5 MExpires 12/31/2026            | Pass in 2026/Collect in 2027 |                  |  |  |  |  |
| 5 | Bond Levy and PI and Operating Levy - New Building     | ТВО                          |                  |  |  |  |  |

|   | ON FYF/ GENERAL FUND MONEY/ N               |                              |                        |
|---|---------------------------------------------|------------------------------|------------------------|
|   | We will need to                             | pass:                        |                        |
| 1 | NEW Emergency Levy 6-7 mills? /New \$\$     | Pass in 2023/Collect in 2024 |                        |
| 3 | Emergency Levy - \$11.4M Expires 12/31/2024 | Pass in 2024/Collect in 2025 | Ran at same time as PI |
| 4 | Emergency Levy - \$18.5 MExpires 12/31/2026 | Pass in 2026/Collect in 2027 |                        |

|   | NOT ON FYF/ NOT GF / NEEDED TO Maintain Space      | 7                            |                                       |
|---|----------------------------------------------------|------------------------------|---------------------------------------|
|   | We will need to pass:                              |                              |                                       |
| 2 | PI Levy - expires 12/31/2024                       | Pass in 2024/Collect in 2025 | Ran at same time as \$11.4 Million EL |
| 5 | Bond Levy and PI and Operating Levy - New Building | TBD                          |                                       |