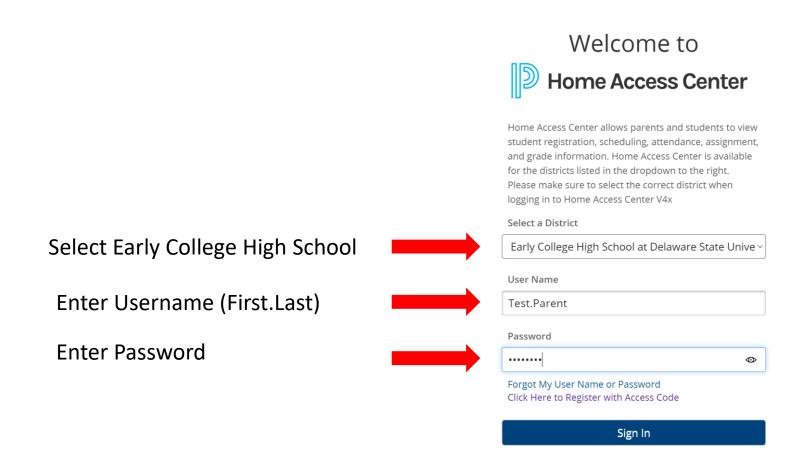

#### Welcome to

Home Access Center allows parents and students to view student registration, scheduling, attendance, assignment, and grade information. Home Access Center is available for the districts listed in the dropdown to the right.

Please make sure to select the correct district when logging in to Home Access Center V4x

Click drop-down arrow and select Early College High School

Early College High School at Delaware State Unive >

Enter Access Code provided in email

4JOKSFRZ

Access Code

Select a District

Enter Your Student's Birthdate