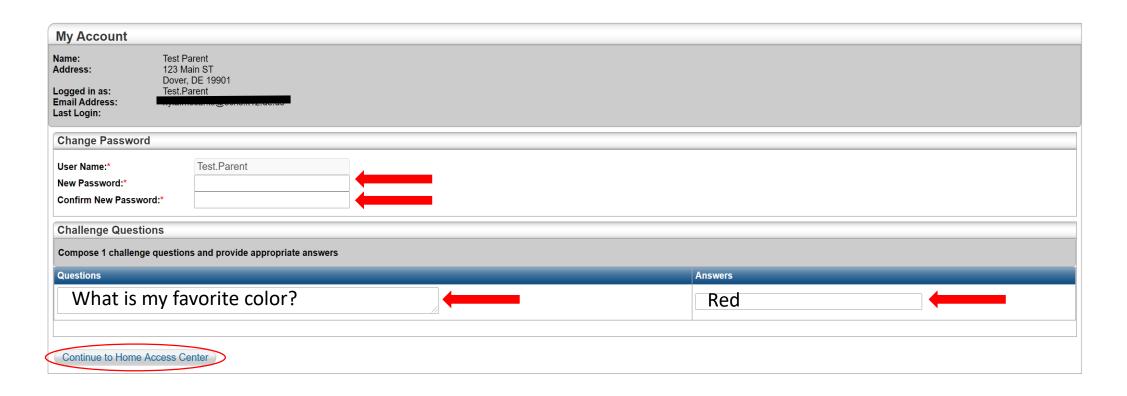

09/22/2006

**Student Birthdate** 

Sign In

- ✓ Enter New Password
- ✓ Enter Same Password in Confirm Field
- ✓ Type Your Own Challenge Question
- ✓ Type Answer to Your Challenge Question
- ✓ Click Continue to Home Access Center