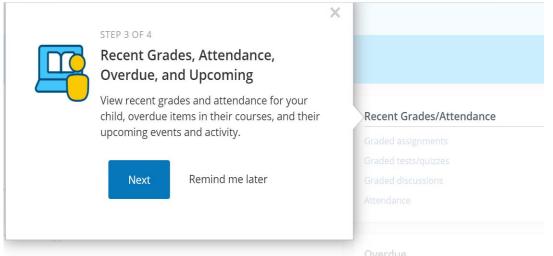

n the upper right hand corner
- ✓ Click on My Alerts
- ✓ Select type of Alert to receive

| Home Access Center © 2003 - 2020 PowerSchool. All Rights Reserved.

Mome Access Center © 2003 - 2020 PowerSchool, All Rights Reserved.

## Review Interim Progress Report or Report Card



- ✓ Grade reports are available according to dates in the school calendar
- ✓ Capability to print IPR, Report Card, or unofficial copy of Transcript

# Schoology

- Review student's day-to-day assignments
- Review student's assignment submissions
- Receive School Updates
- Message ECHS staff members
- Set up to receive alert notifications
- View Schoology as Your Student

# How to Access Schoology

Website: <a href="http://echs.Schoology.com">http://echs.Schoology.com</a>



# First-Time Access Tutorial Pop-Ups







#### View Student Grades



- ✓ Click on Grades
- ✓ Click on any individual course to expand and view

#### For printed copy

- ✓ Click on Download Student Report
- ✓ Select grading period
- ✓ Select individual course or Select All
- ✓ Click Submit



#### Turn on Notifications



**Submissions Email** 

✓ Click Save Changes

Account **Notifications Account Settings** Parent Email Digest Receive weekly or daily email reports of your children's activity **Email Summary:** On Repeat: Weekly Time: 05:00PM Day: Overdue Submissions Email Receive an email when an item's due date has passed without a submission from your child. **Email Notification:** On **Save Changes** 

### Send and Review Messages



- ✓ Hover over Account Name
- ✓ Switch to Parent Account
- ✓ Click on Envelope Icon
- ✓ R