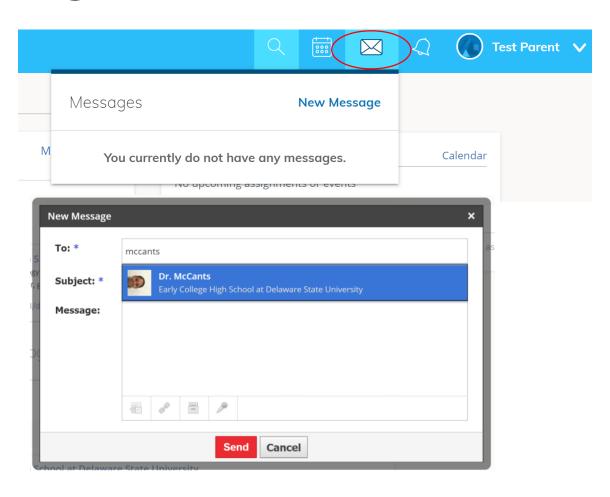

### Send and Review Messages

- ✓ Hover over Account Name
- ✓ Switch to Parent Account
- ✓ Click on Envelope Icon
- ✓ Review received messages
- ✓ Click on New Message to send a message
- ✓ Begin typing the name of a ECHS staff member
- ✓ Select staff member
- ✓ Write Fmail
- ✓ Click Send