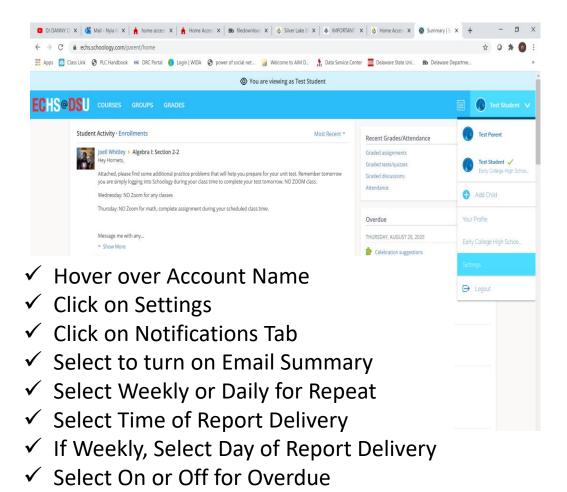

#### Turn on Alerts for Notifications

- ✓ Hover over Username in the upper right hand corner
- ✓ Click on My Alerts
- ✓ Select type of Alert to receive

| Home Access Center © 2003 - 2020 PowerSchool. All Rights Reserved.

#### Turn on Notifications

**Submissions Email** 

✓ Click Save Changes

Account **Notifications Account Settings** Parent Email Digest Receive weekly or daily email reports of your children's activity **Email Summary:** On Repeat: Weekly Time: 05:00PM Day: Overdue Submissions Email Receive an email when an item's due date has passed without a submission from your child. **Email Notification:** On **Save Changes** 