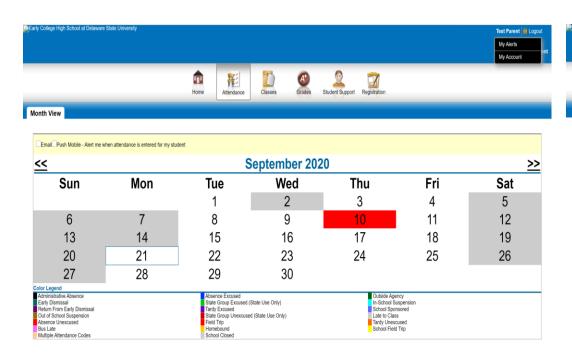

#### Turn on Alerts for Notifications

- ✓ Hover over Username in the upper right hand corner
- ✓ Click on My Alerts
- ✓ Select type of Alert to receive

| Home Access Center © 2003 - 2020 PowerSchool. All Rights Reserved.