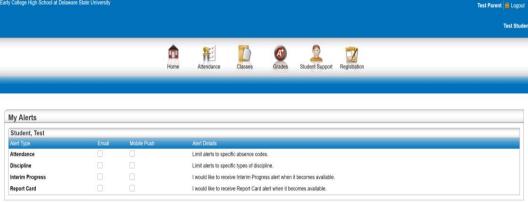

#### Turn on Alerts for Notifications

- ✓ Hover over Username in the upper right hand corner
- ✓ Click on My Alerts
- ✓ Select type of Alert to receive

| Home Access Center © 2003 - 2020 PowerSchool. All Rights Reserved.