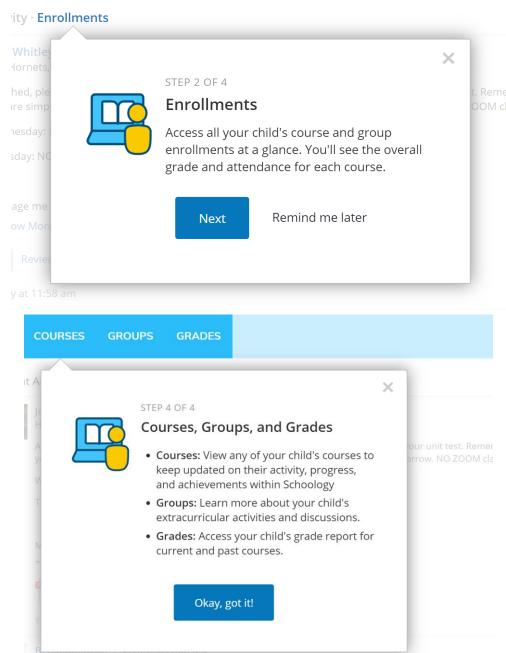

the upper right hand corner
- ✓ Click on My Alerts
- ✓ Select type of Alert to receive

| Home Access Center © 2003 - 2020 PowerSchool. All Rights Reserved.

Mome Access Center © 2003 - 2020 PowerSchool, All Rights Reserved.

## Review Interim Progress Report or Report Card



- ✓ Grade reports are available according to dates in the school calendar
- ✓ Capability to print IPR, Report Card, or unofficial copy of Transcript

# Schoology

- Review student's day-to-day assignments
- Review student's assignment submissions
- Receive School Updates
- Message ECHS staff members
- Set up to receive alert notifications
- View Schoology as Your Student

# How to Access Schoology

Website: <a href="http://echs.Schoology.com">http://echs.Schoology.com</a>



# First-Time Access Tutorial Pop-Ups







#### View Student Grades



- ✓ Click on Grades
- ✓ Click on any individual course to expand and view

#### For printed copy

- ✓ Click on Download Student Report
- ✓ Select grading period
- ✓ Select individual course or Select All
- ✓ Click Submit



#### Turn on Notifications



**Submissions Email** 

✓ Click Save Changes

Account **Notifications Account Settings** Parent Email Digest Receive weekly or daily email reports of your children's activity **Email Summary:** On Repeat: Weekly Time: 05:00PM Day: Overdue Submissions Email Receive an email when an item's due date has passed without a submission from your child. **Email Notification:** On **Save Changes** 

### Send and Review Messages



- ✓ Hover over Account Name
- ✓ Switch to Parent Account
- ✓ Click on Envelope Icon
- ✓ Rev