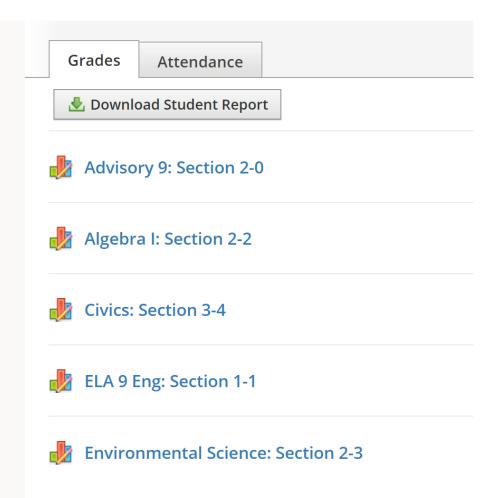

#### View Student Grades

- ✓ Click on Grades
- ✓ Click on any individual course to expand and view

#### For printed copy

- ✓ Click on Download Student Report
- ✓ Select grading period
- ✓ Select individual course or Select All
- ✓ Click Submit