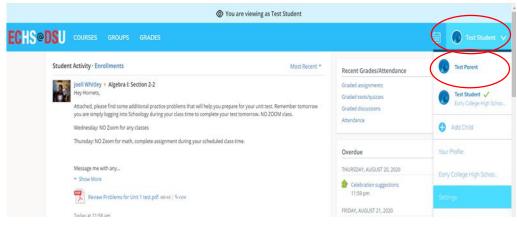

### Send and Review Messages

- ✓ Hover over Account Name
- ✓ Switch to Parent Account
- ✓ Click on Envelope Icon
- ✓ Review received messages
- ✓ Click on New Message to send a message
- ✓ Begin typing the name of a ECHS staff member
- ✓ Select staff member
- ✓ Write Fmail
- ✓ Click Send