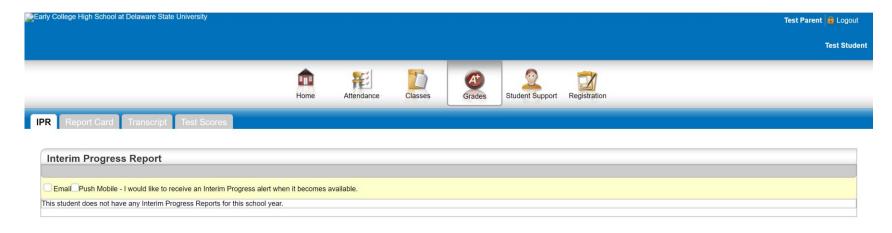

## Review Interim Progress Report or Report Card

- ✓ Grade reports are available according to dates in the school calendar
- ✓ Capability to print IPR, Report Card, or unofficial copy of Transcript