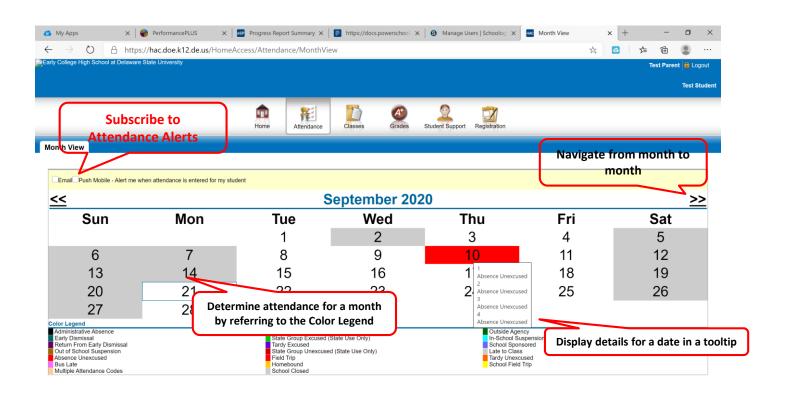

ss Center is available for the districts listed in the dropdown to the right. Please make sure to select the correct district when logging in to Home Access Center V4x

Click drop-down arrow and select Early College High School

Early College High School at Delaware State Unive >

Enter Access Code provided in email



4JOKSFRZ

Access Code

Select a District

Enter Your Student's Birthdate

09/22/2006

**Student Birthdate** 

Sign In



- ✓ Enter New Password
- ✓ Enter Same Password in Confirm Field
- ✓ Type Your Own Challenge Question
- ✓ Type Answer to Your Challenge Question
- ✓ Click Continue to Home Access Center

#### Previous ECHS HAC Users

Website: <a href="https://hac.doe.k12.de.us/homeaccess">https://hac.doe.k12.de.us/homeaccess</a>



#### Initial Default Screen - Attendance





#### Turn on Alerts for Notifications





- ✓ Hover over Username in the upper right hand corner
- ✓ Click on My Alerts
- ✓ Select type of Alert to receive

| Home Access Center © 2003 - 2020 PowerSchool. All Rights Reserved.

Mome Access Center © 2003 - 2020 PowerSchool, All Rights Reserved.

## Review Interim Progress Report or Report Card



- ✓ Grade reports are available according to dates in the school calendar
- ✓ Capability to print IPR, Report Card, or unofficial copy of Transcript

# Schoology

- Review student's day-to-day assignments
- Review student's assignment submissions
- Receive School Updates
- Message ECHS staff members
- Set up to receive alert notifications
- View Schoology as Your Student

# How to Access Schoology

Website: <a href="http://echs.Schoology.com">h