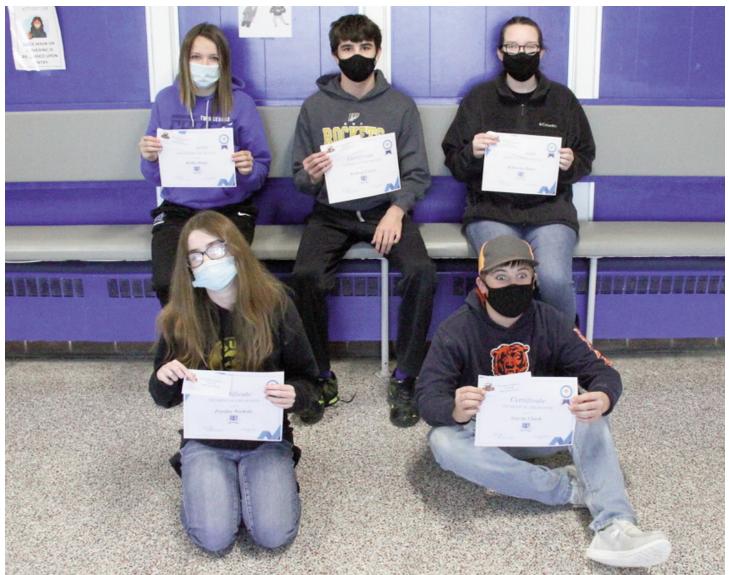

### Twin Cedars Community School Newsletter

Students of the Month of December. Gavin Clark, Presley Nichols, Nathan Curry, Kisha Reed, Grace Bailey, McKenna Beyer