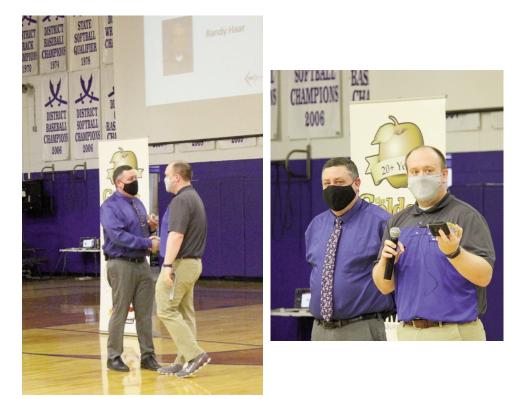

Iwin Cedars

r

Community School e W S

From the Desk of Mr. Roby

I twas a great honor for me to be able to present the "Golden Apple Award" to one of our elite teachers, Mr. Randy Haar. Mr. Haar has been a math teacher at Twin Cedars for the past 19 years. He is not only a great teacher, but a teacher that I can always count on for miscellaneous duties. I had the privilege to read several of the students' nominating essays. It was very obvious our kids love Mr. Haar's approach to teaching and everything else he adds to our Twin Cedars community. I love his caring approach towards ALL of our students. I also love how he is able to not only help the students who struggle in math, but the students who excel in math by taking theses students to the next level. We are very lucky to have a teacher of this quality at Twin Cedars!