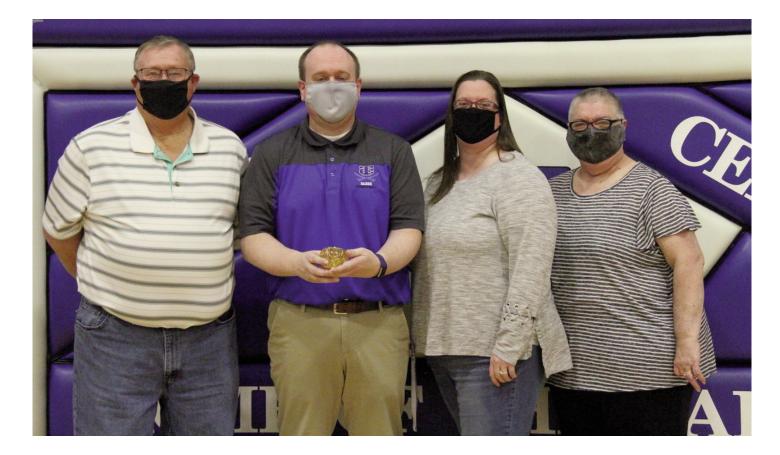

Iwin Cedars

r

Community School e W S

From the Desk of Mr. Roby

I twas a great honor for me to be able to present the "Golden Apple Award" to one of our elite teachers, Mr. Randy Haar. Mr. Haar has been a math teacher at Twin Cedars for the past 19 years. He is not only a great teacher, but a teacher that I can always count on for miscellaneous duties. I had the privilege to read several of the students' nominating essays. It was very obvious our kids love Mr. Haar's approach to teaching and everything else he adds to our Twin Cedars community. I love his caring approach towards ALL of our students. I also love how he is able to not only help the students who struggle in math, but the students who excel in math by taking theses students to the next level. We are very lucky to have a teacher of this quality at Twin Cedars!