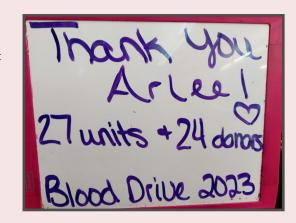

## NATIONAL HONOR SOCIETY BLOOD DRIVE

Thank you Arlee for the wonderful turnout at the 2023 Arlee High School National Honor Society American Red Cross Blood Drive! This was the most successful blood drive ever here in Arlee. Well done everyone!