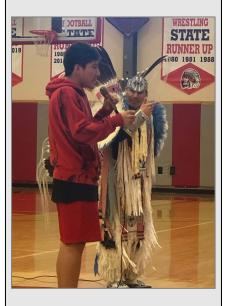

#### **SUPAMAN**

Supaman entertained junior high and high school students on February 27th. He is a Native American dancer and hip-hop artist from the Apsaalooke Nation who has won numerous awards including a 2017 MTV VMA. During his performance, he shared the message of "good medicine" which is resiliency, love, laughter and inclusion.