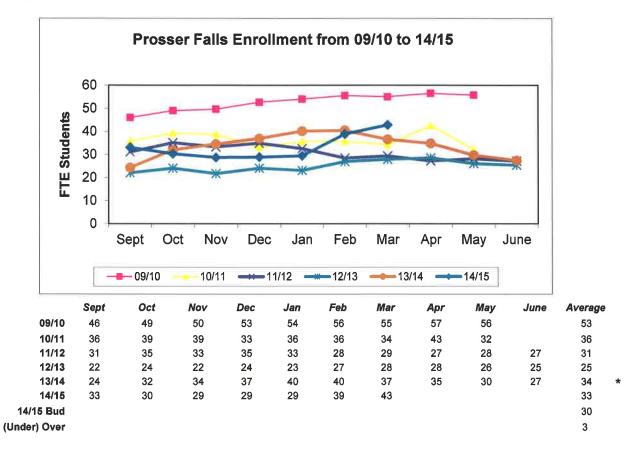

#### VII. Reports:

- 1. Assistant Superintendent's Report
- 2. Business Manager's Report

January 2015 Financial Reports (p. 22) Student Enrollment for March 2015 (p. 36)

3. Superintendent's Report