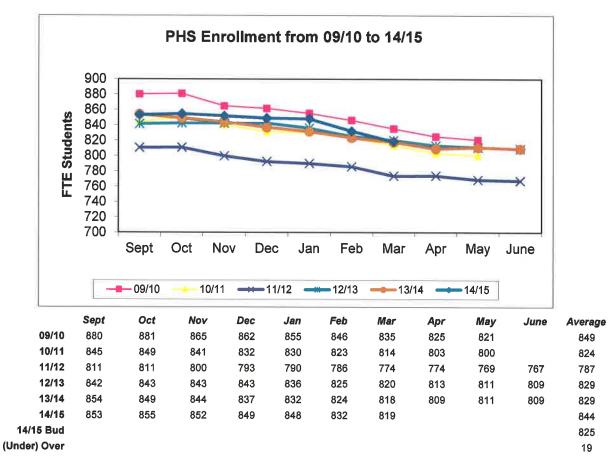

#### VII. Reports:

- 1. Assistant Superintendent's Report
- 2. Business Manager's Report

January 2015 Financial Reports (p. 22) Student Enrollment for March 2015 (p. 36)

3. Superintendent's Report