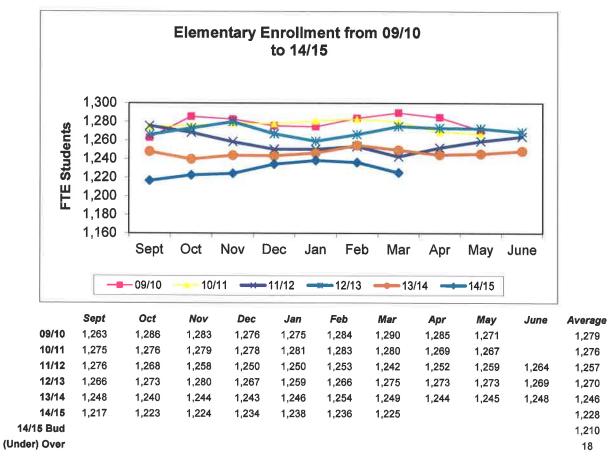

#### VII. Reports:

- 1. Assistant Superintendent's Report
- 2. Business Manager's Report

January 2015 Financial Reports (p. 22) Student Enrollment for March 2015 (p. 36)

3. Superintendent's Report