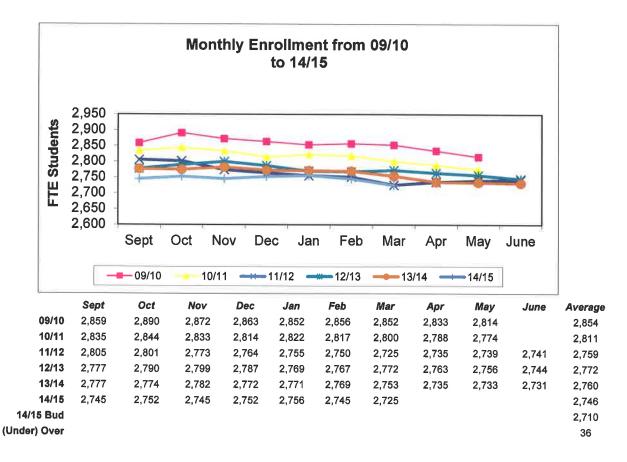

#### VII. Reports:

- 1. Assistant Superintendent's Report
- 2. Business Manager's Report

January 2015 Financial Reports (p. 22) Student Enrollment for March 2015 (p. 36)

3. Superintendent's Report