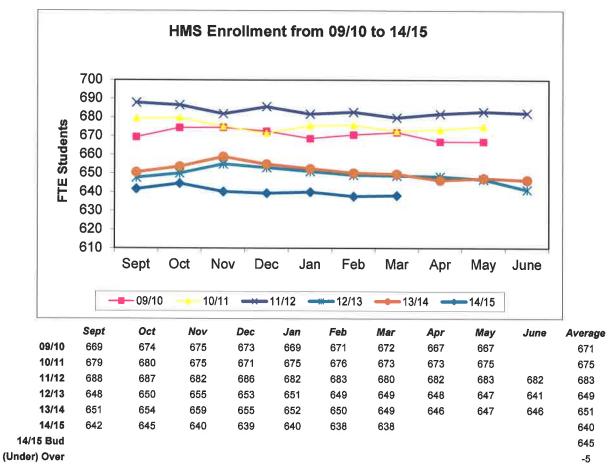

#### VII. Reports:

- 1. Assistant Superintendent's Report
- 2. Business Manager's Report

January 2015 Financial Reports (p. 22) Student Enrollment for March 2015 (p. 36)

3. Superintendent's Report