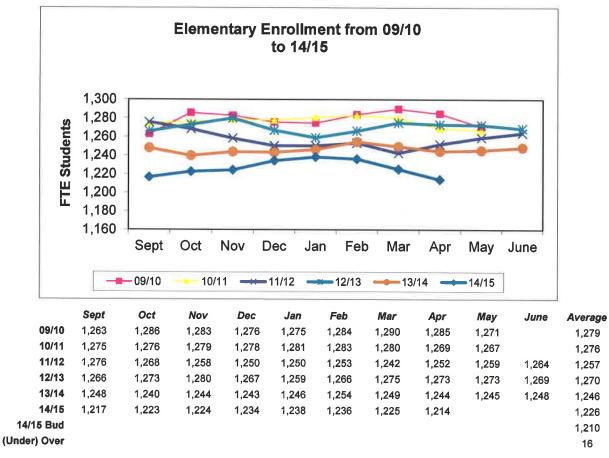

# Student Enrollment for April 2015

<sup>\*</sup> not including 42 students in the after school credit retrieval program

<sup>\*</sup> during the month of March; PHS students earned 4.0 credits