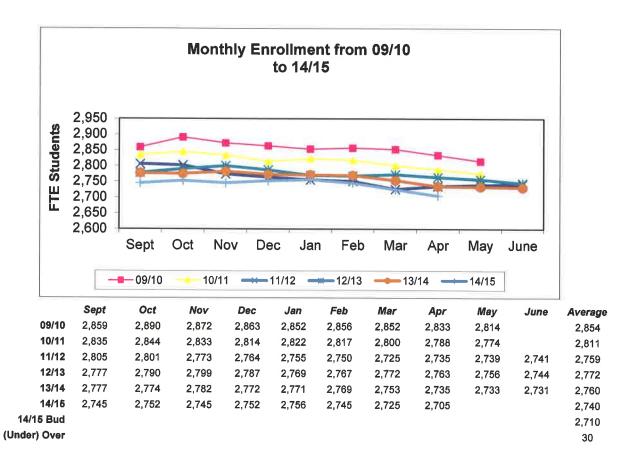

# Student Enrollment for April 2015

<sup>\*</sup> not including 42 students in the after school credit retrieval program

<sup>\*</sup> during the month of March; PHS students earned 4.0 credits