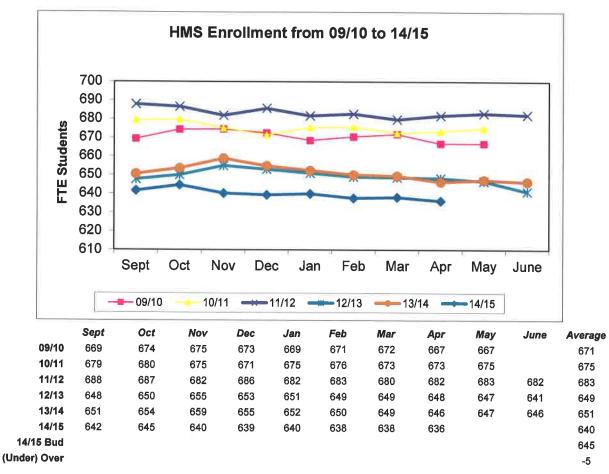

# Student Enrollment for April 2015

<sup>\*</sup> not including 42 students in the after school credit retrieval program

<sup>\*</sup> during the month of March; PHS students earned 4.0 credits