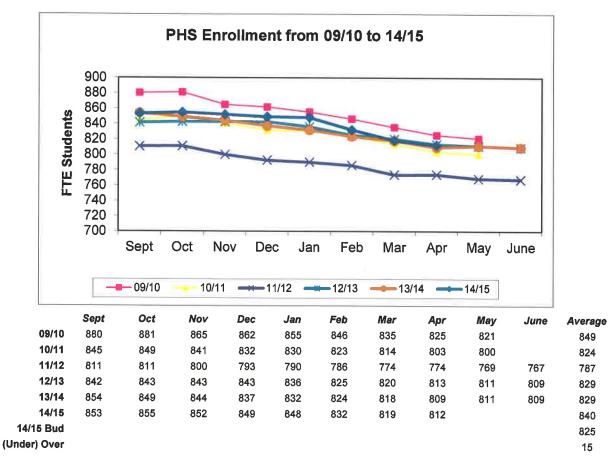

# Student Enrollment for April 2015

<sup>\*</sup> not including 42 students in the after school credit retrieval program

<sup>\*</sup> during the month of March; PHS students earned 4.0 credits