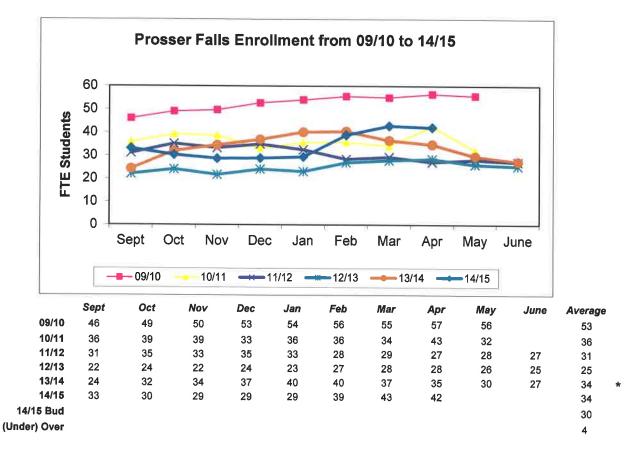

# Student Enrollment for April 2015

<sup>\*</sup> not including 42 students in the after school credit retrieval program

<sup>\*</sup> during the month of March; PHS students earned 4.0 credits