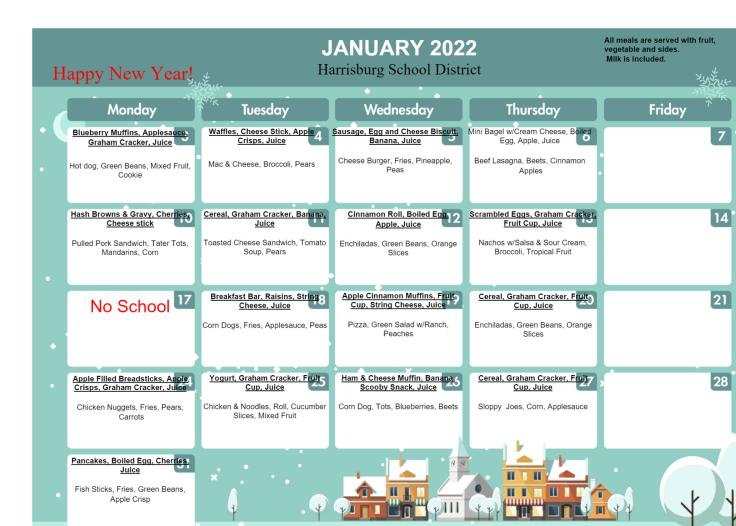

#### Monday, January 3

- Breakfast- Blueberry Muffin
- Lunch- Hot Dog
- Study Hall 3:38-4:15

#### Tuesday, January 4

- Breakfast- Waffles
- Lunch- Mac & Cheese
- Study Hall 3:38-4:15

#### Wednesday, January 5

- Breakfast- Sausage, Egg and Cheese Biscuit
- Lunch- Cheeseburger and Fries
- Study Hall 2:38-4:15

#### Thursday, January 6

- Breakfast- Mini Bagel w/Cream Cheese
- Lunch- Beef Lasagna
- Study Hall 3:38-4:15