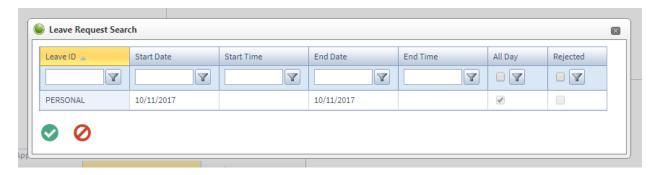

### 4.- Go to LEAVE REQUEST ENTRY and click on binoculars

## 5.- Double click on the leave you need to cancel