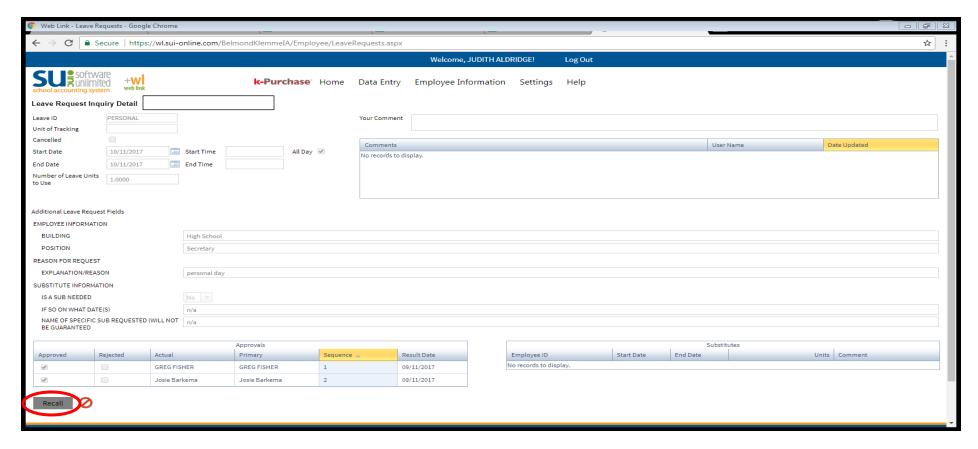

-----------|
|                 | Leave ID 🚣 | Start Date 🔷 | Start Time 🔻 | End Date   | End Time | All Day  | Units | Requested Date | Status   | FMLA Reason |
| <u>View</u>     | FAMILYLEAV | 12/11/2017   |              | 12/11/2017 |          | <b>₹</b> | 1.00  | 10/17/2017     | Approved |             |
| <u>View</u>     | SICK       | 10/13/2017   |              | 10/13/2017 |          | <b>₹</b> | 1.00  | 10/24/2017     | Approved |             |
| <u>View</u>     | PERSONAL   | 10/11/2017   |              | 10/11/2017 |          | €        | 1.00  | 09/11/2017     | Recalled |             |
| <u>View</u>     | SICK       | 08/22/2017   |              | 08/22/2017 |          | €        | 1.00  | 08/10/2017     | Approved |             |

Select the leave you need to cancel

### 3.-



You need to recall your leave first

### 4.- Go to LEAVE REQUEST ENTRY and click on binoculars

## Leave Request Entry

| Leave ID         |  |
|------------------|--|
| Unit of Tracking |  |
| Cancelled        |  |

## 5.- Double click on the leave you need to cancel



#### 6.- Click on the white X



# 7.- Click on OK