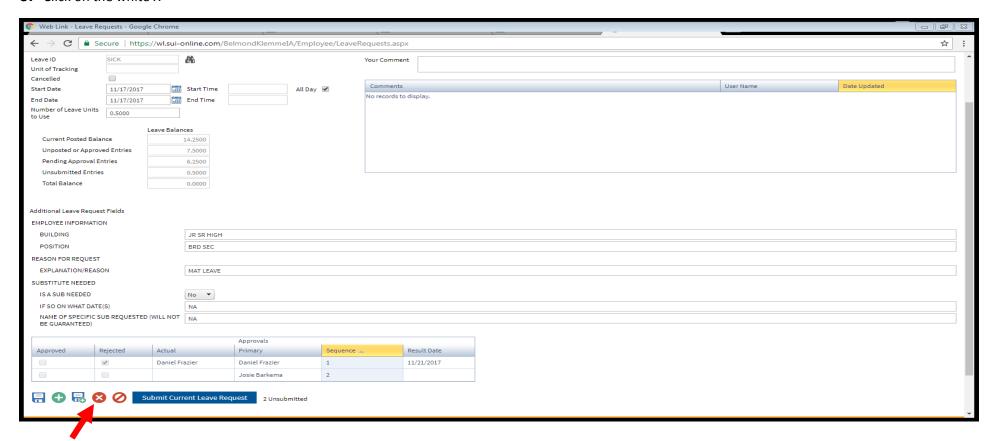

|
| <u>View</u>     | SICK       | 10/13/2017   |              | 10/13/2017 |          | <b>₹</b> | 1.00  | 10/24/2017     | Approved |             |
| <u>View</u>     | PERSONAL   | 10/11/2017   |              | 10/11/2017 |          | €        | 1.00  | 09/11/2017     | Recalled |             |
| <u>View</u>     | SICK       | 08/22/2017   |              | 08/22/2017 |          | €        | 1.00  | 08/10/2017     | Approved |             |

Select the leave you need to cancel

### 3.-



You need to recall your leave first

### 4.- Go to LEAVE REQUEST ENTRY and click on binoculars

## Leave Request Entry

| Leave ID         |  |
|------------------|--|
| Unit of Tracking |  |
| Cancelled        |  |

## 5.- Double click on the leave you need to cancel



#### 6.- Click on the white X



# 7.- Click on OK