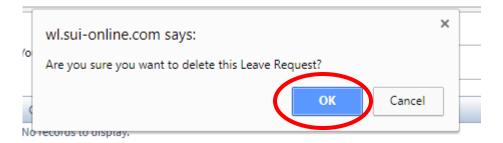

| SICK       | 10/13/2017   |              | 10/13/2017 |          | <b>₹</b> | 1.00  | 10/24/2017     | Approved |             |
| <u>View</u>     | PERSONAL   | 10/11/2017   |              | 10/11/2017 |          | €        | 1.00  | 09/11/2017     | Recalled |             |
| <u>View</u>     | SICK       | 08/22/2017   |              | 08/22/2017 |          | €        | 1.00  | 08/10/2017     | Approved |             |

Select the leave you need to cancel

### 3.-



You need to recall your leave first

### 4.- Go to LEAVE REQUEST ENTRY and click on binoculars

## Leave Request Entry

| Leave ID         |  |
|------------------|--|
| Unit of Tracking |  |
| Cancelled        |  |

## 5.- Double click on the leave you need to cancel



#### 6.- Click on the white X



# 7.- Click on OK