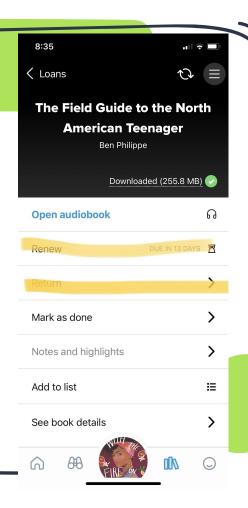

### RETURN OR RENEW

- X Return book after reading
  - X On last page of book, you'll see "return" OR click "options" by book title
  - X Renew if you need more time to read
  - X Cannot renew if someone has placed a hold
  - X Will automatically return if not renewed