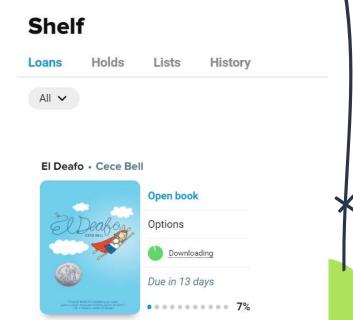

### RETURN OR RENEW

- X Return book after reading
  - X On last page of book, you'll see "return" OR click "options" by book title
  - X Renew if you need more time to read
  - X Cannot renew if someone has placed a hold
  - X Will automatically return if not renewed