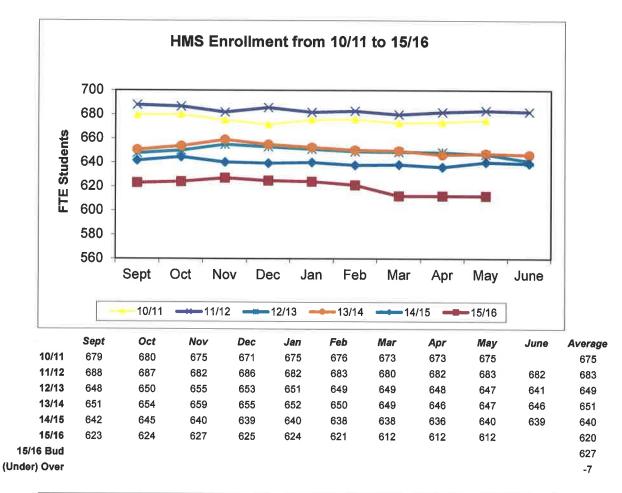

# **IV.** Hearing of Visitors:

- V. Reports:
  - a. Assistant Superintendent's Report
  - b. Business Manager's Report

May 2016 Enrollment (p. 10)

April 2016 Financials (p. 14)

- c. Superintendent's Report
- d. Board Members' Reports
- e. Student Representatives' Reports