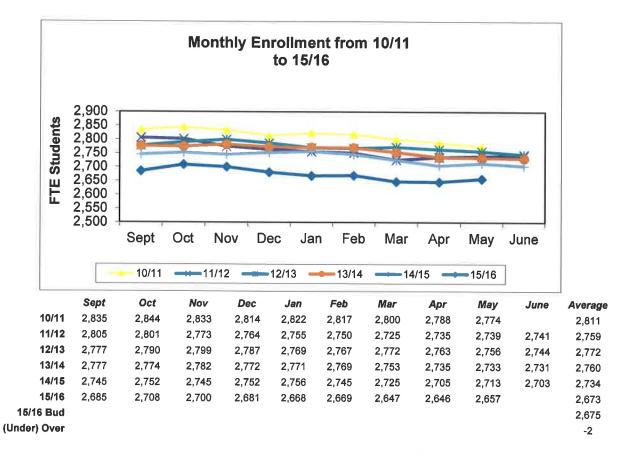

# **IV.** Hearing of Visitors:

- V. Reports:
  - a. Assistant Superintendent's Report
  - b. Business Manager's Report

May 2016 Enrollment (p. 10)

April 2016 Financials (p. 14)

- c. Superintendent's Report
- d. Board Members' Reports
- e. Student Representatives' Reports