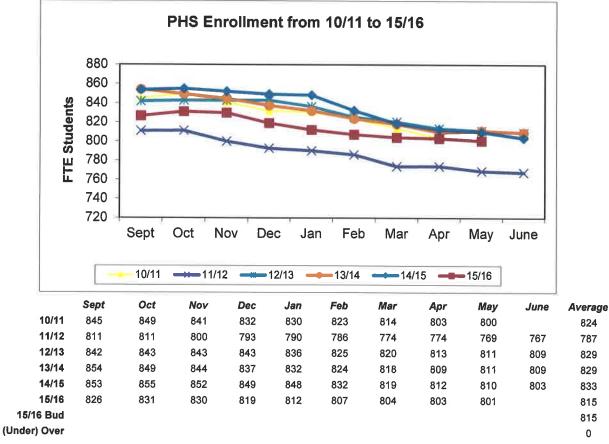

# **IV.** Hearing of Visitors:

- V. Reports:
  - a. Assistant Superintendent's Report
  - b. Business Manager's Report

May 2016 Enrollment (p. 10)

April 2016 Financials (p. 14)

- c. Superintendent's Report
- d. Board Members' Reports
- e. Student Representatives' Reports