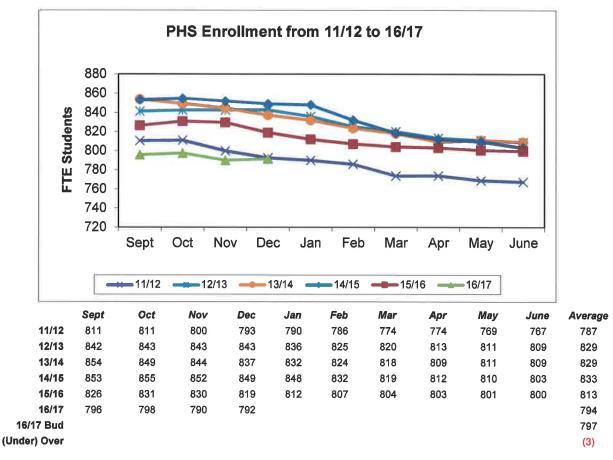

# Student Enrollment for December 2016

<sup>\*</sup> not including students in the after school credit retrieval program