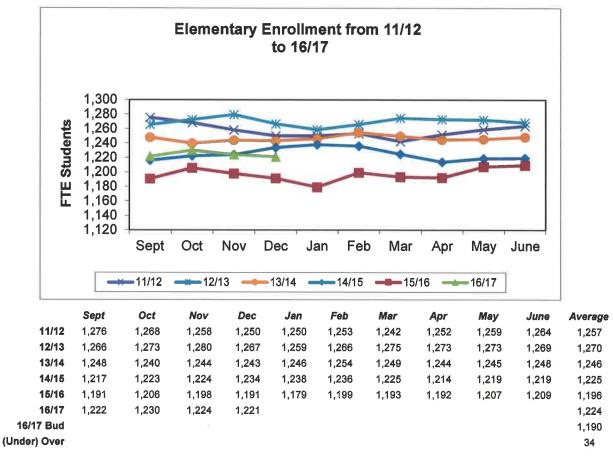

# Student Enrollment for December 2016

<sup>\*</sup> not including students in the after school credit retrieval program