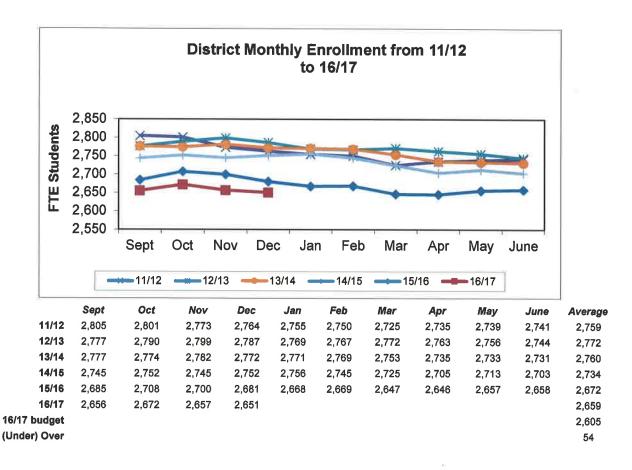

# Student Enrollment for December 2016

<sup>\*</sup> not including students in the after school credit retrieval program