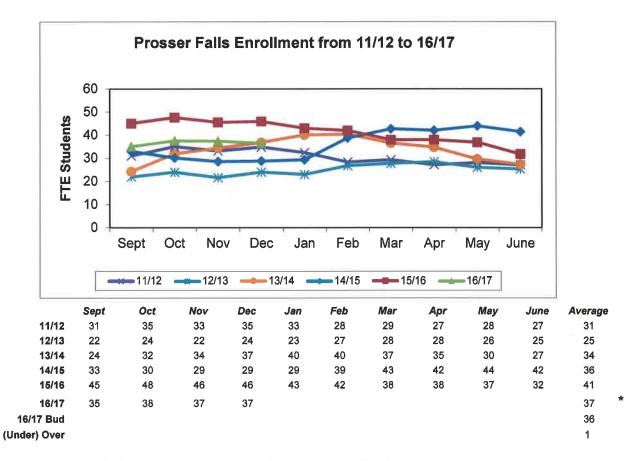

# Student Enrollment for December 2016

<sup>\*</sup> not including students in the after school credit retrieval program