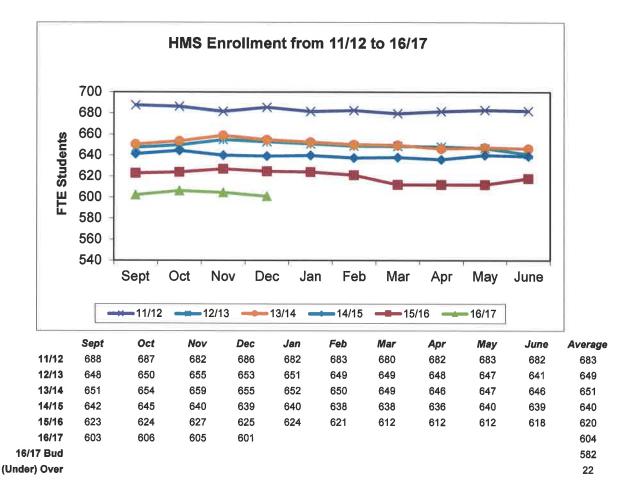

# Student Enrollment for December 2016

<sup>\*</sup> not including students in the after school credit retrieval program