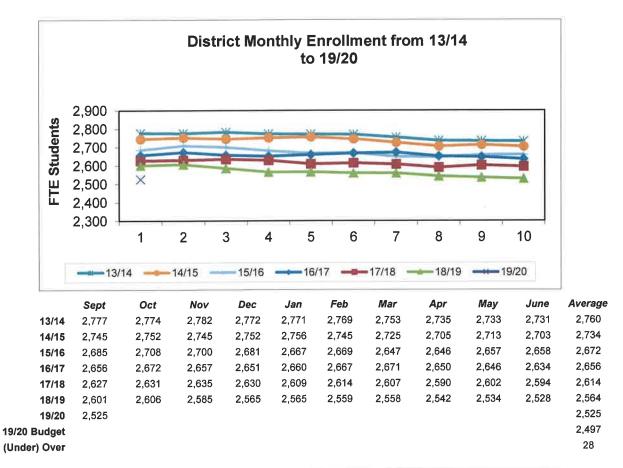

September 2019 Student Enrollment (p. 4)

- 3. Superintendent's Report
- 4. Board Members' Reports
- 5. Student Representatives' Reports
- VI. Consent Items:
  - 1. Certificated Personnel

Cert - September 24, 2019 (p. 7)

# Student Enrollment for September 2019