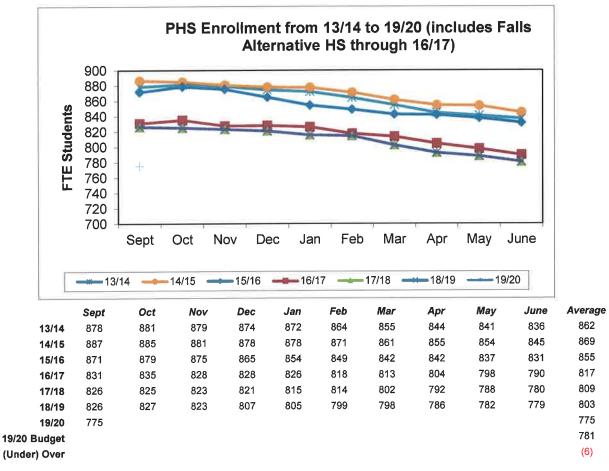

September 2019 Student Enrollment (p. 4)

- 3. Superintendent's Report
- 4. Board Members' Reports
- 5. Student Representatives' Reports
- VI. Consent Items:
  - 1. Certificated Personnel

Cert - September 24, 2019 (p. 7)

# Student Enrollment for September 2019