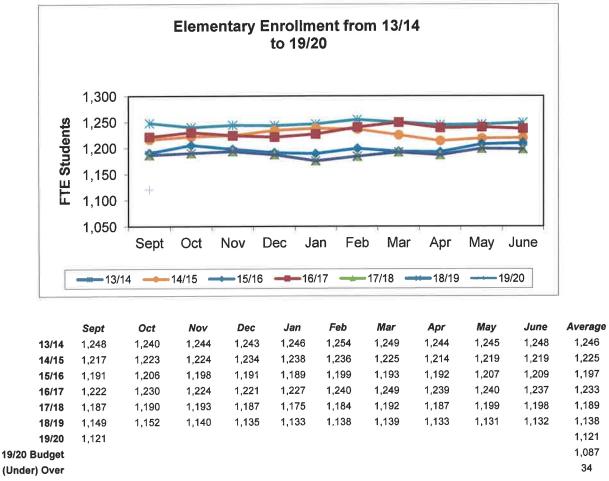

September 2019 Student Enrollment (p. 4)

- 3. Superintendent's Report
- 4. Board Members' Reports
- 5. Student Representatives' Reports
- VI. Consent Items:
  - 1. Certificated Personnel

Cert - September 24, 2019 (p. 7)

# Student Enrollment for September 2019