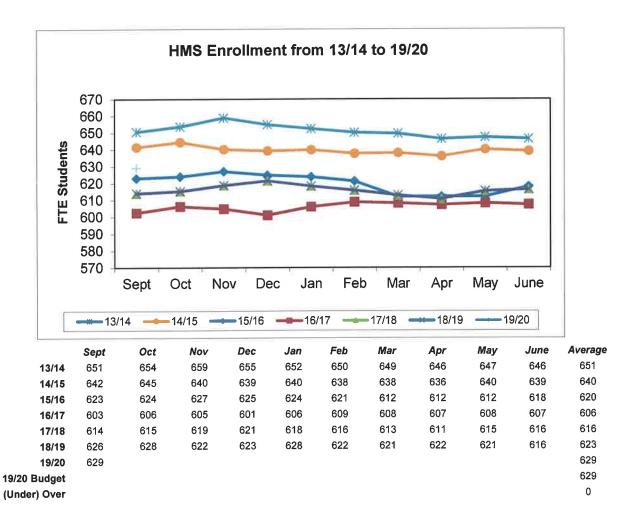

September 2019 Student Enrollment (p. 4)

- 3. Superintendent's Report
- 4. Board Members' Reports
- 5. Student Representatives' Reports
- VI. Consent Items:
  - 1. Certificated Personnel

Cert - September 24, 2019 (p. 7)

# Student Enrollment for September 2019