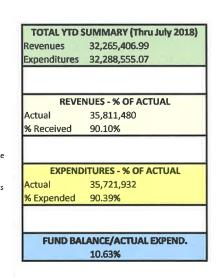

July 2019 Financial Reports (p. 4)

- 3. Superintendent's Report
- 4. Board Members' Reports
- 5. Student Representatives' Reports
- VI. Consent Items: REVISED
  - 1. Certificated Personnel

Cert - September 10, 2019 (p. 12)

## July 2019 Financial Reports