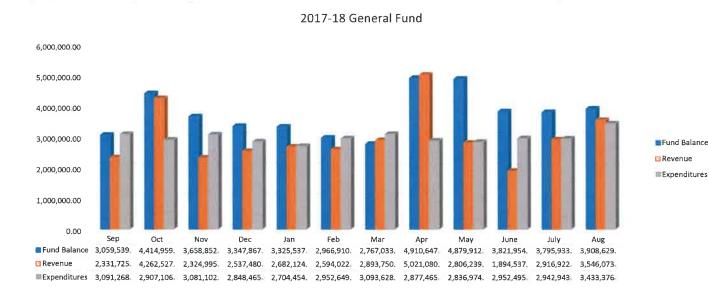

July 2019 Financial Reports (p. 4)

- 3. Superintendent's Report
- 4. Board Members' Reports
- 5. Student Representatives' Reports
- VI. Consent Items: REVISED
  - 1. Certificated Personnel

Cert - September 10, 2019 (p. 12)

## July 2019 Financial Reports