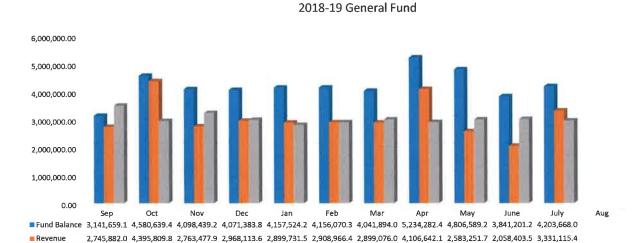

July 2019 Financial Reports (p. 4)

- 3. Superintendent's Report
- 4. Board Members' Reports
- 5. Student Representatives' Reports
- VI. Consent Items: REVISED
  - 1. Certificated Personnel

Cert - September 10, 2019 (p. 12)

## July 2019 Financial Reports