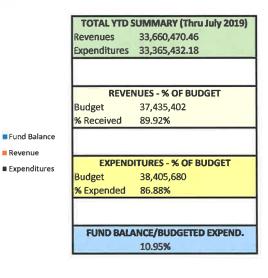

July 2019 Financial Reports (p. 4)

- 3. Superintendent's Report
- 4. Board Members' Reports
- 5. Student Representatives' Reports
- VI. Consent Items: REVISED
  - 1. Certificated Personnel

Cert - September 10, 2019 (p. 12)

## July 2019 Financial Reports