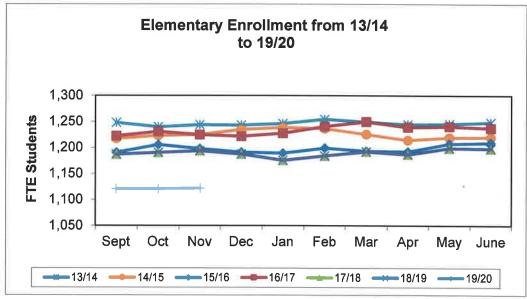

## VI. Reports:

- 1. Assistant Superintendent's Report Curriculum and Instruction
- 2. Assistant Superintendent's Report Business and Operations

November 2019 Student Enrollment (p. 10)

C C K

|              | Sept  | Oct   | Nov   | Dec   | Jan   | Feb   | Mar   | Apr   | May   | June  | Average |
|--------------|-------|-------|-------|-------|-------|-------|-------|-------|-------|-------|---------|
| 13/14        | 1,248 | 1,240 | 1,244 | 1,243 | 1,246 | 1,254 | 1,249 | 1,244 | 1,245 | 1,248 | 1,246   |
| 14/15        | 1,217 | 1,223 | 1,224 | 1,234 | 1,238 | 1,236 | 1,225 | 1,214 | 1,219 | 1,219 | 1,225   |
| 15/16        | 1,191 | 1,206 | 1,198 | 1,191 | 1,189 | 1,199 | 1,193 | 1,192 | 1,207 | 1,209 | 1,197   |
| 16/17        | 1,222 | 1,230 | 1,224 | 1,221 | 1,227 | 1,240 | 1,249 | 1,239 | 1,240 | 1,237 | 1,233   |
| 17/18        | 1,187 | 1,190 | 1,193 | 1,187 | 1,175 | 1,184 | 1,192 | 1,187 | 1,199 | 1,198 | 1,189   |
| 18/19        | 1,149 | 1,152 | 1,140 | 1,135 | 1,133 | 1,138 | 1,139 | 1,133 | 1,131 | 1,132 | 1,138   |
| 19/20        | 1,121 | 1,121 | 1,122 |       |       |       |       |       |       |       | 1,121   |
| 19/20 Budget |       |       |       |       |       |       |       |       |       |       | 1,087   |
| (Under) Over |       |       |       |       |       |       |       |       |       |       | 34      |