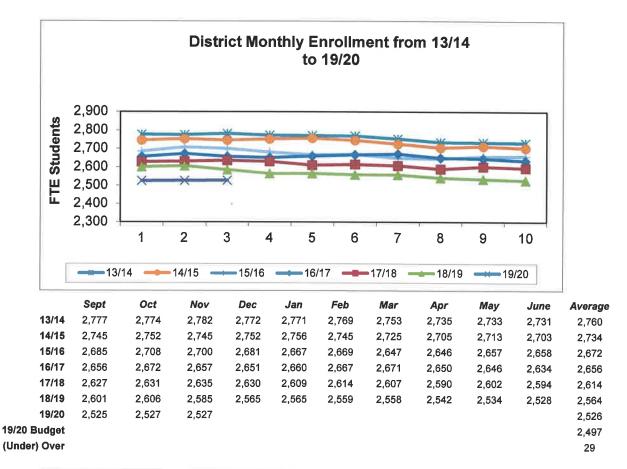

## VI. Reports:

- 1. Assistant Superintendent's Report Curriculum and Instruction
- 2. Assistant Superintendent's Report Business and Operations

November 2019 Student Enrollment (p. 10)