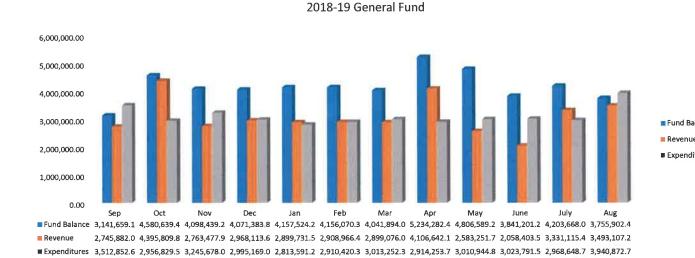

#### Prosser School District General Fund Budget Status 2018-19

|      | Actual Enrollment FTE per month      | 2,601.44     | 2,606.15     | 2,585.38     | 2,564.56     | 2,565.37     | 2,557.75     | 2,555.96     | 2,541.51     | 2,534.35     | 2,527.60     |              |              | Average 2,564.01 | Budget<br>2.547.00 | over/(under)<br>17.01 |
|------|--------------------------------------|--------------|--------------|--------------|--------------|--------------|--------------|--------------|--------------|--------------|--------------|--------------|--------------|------------------|--------------------|-----------------------|
|      |                                      | Sept         | Oct          | Nov          | Dec          | Jan          | Feb          | Mar          | Apr          | May          | June         | July         | Aug          | Total            | Original           | % of                  |
|      | Apportionment Percentage             | 9.0%         | 9.0%         | 5.5%         | 9.0%         | 9.0%         | 9.0%         | 9.0%         | 9.0%         | 5.5%         | 6.0%         | 10.0%        | 10.0%        | YTD              | Budget             | Budget                |
| Reve | enues:                               |              |              |              |              |              |              | 1000         |              |              |              | 1000         |              |                  |                    |                       |
| 1000 | 0 Property Taxes                     | 33,906.88    | 1,315,576.27 | 354,063.76   | 34,380.49    | 21,001.56    | 43,667.38    | 114,627.79   | 798,947.88   | 343,163.44   | 31,429.32    | 15,077.31    | 33,037.06    | 3,138,879.14     | 3,022,716          | 103.84%               |
| 2000 | 0 Interest                           | 5,340.33     | 4,966.42     | 5,143.01     | 7,363.78     | 6,716.78     | 6,594.81     | 6,623.47     | 7,133.75     | 7,274.51     | 9,655.74     | 7,967.39     | 6,517.44     | 81,297.43        | 30,000             | 270.99%               |
|      | Food Service                         | 11,685.76    | 15,994.19    | 15,298.81    | 12,398,32    | 10,845.63    | 10,548.55    | 12,207.55    | 13,193.01    | 11,778.80    | 12,876.03    | 4,419.10     | 3,169.18     | 134,414.93       | 130,000            | 103.40%               |
|      | Traffic Safety                       | 6,945.00     | 4,601.00     | 6,609.00     | 2,185.00     | 4,075.00     | 7,480.00     | 7,279.00     | 4,965.00     | 5,275.00     | 8,360.00     | 1,135.00     | 635.00       | 59,544.00        | 57,000             | 104.46%               |
|      | Other Local                          | 9,126.03     | 10,578.45    | 5,572.43     | -1,830.37    | -344.24      | -4,417.67    | 5,340.31     | 7,862.80     | 3,963.47     | 9,805.40     | -300.34      | 4,507.53     | 49,863.80        | 33,500             | 148.85%               |
|      | E-rate                               | 87,295.77    | 0.00         | 20.00        | 0.00         | 0.00         | 0.00         | 0.00         | 0.00         | 0.00         | 0.00         | 0.00         | 0.00         | 87,315.77        | 90,516             | 96.46%                |
| 2000 | 0 Subtotal (w/o taxes)               | 120,392.89   | 36,140.06    | 32,643.25    | 20,116.73    | 21,293.17    | 20,205.69    | 31,450,33    | 33,154.56    | 28,291.78    | 40,697.17    | 13,221.15    | 14,829,15    | 412,435.93       | 341,016            | 120.94%               |
| 3000 | 0 Apportionment                      | 1,831,261.61 | 1,831,261.62 | 1,119,104.32 | 1.831 261.61 | 1,968,883.34 | 1,845,989.71 | 1.842,854.97 | 1,833.050.61 | 1,104,315.54 | 1,223,918.27 | 2,054,972.57 | 2,036,638.01 | 20,523,512.18    | 20,344,500         | 100.88%               |
|      | Levy Assistance                      | 0.00         | 209,708.27   | 396,188.11   | 46,587.34    | 0.00         | 0.00         | 0.00         | 488,150.69   | 374,166,87   | 32,566.81    | 0.00         | 276,583.58   | 1,823,951.67     | 2,001,927          | 91.11%                |
|      | Special Ed-Excess Cost               | 64,481.44    | 64,481.44    | 39,405.33    | 64,481.44    | 72,193.69    | 67,323.44    | 66,149.79    | 64.647.04    | 41,686.96    | 46.110.52    | 73,880,67    | 73,881.58    | 738,723,34       | 716,272            | 103.13%               |
| 3000 | 0 Subtotal                           | 1,895,743.05 | 2,105,451.33 | 1,554,697.76 | 1,942,330.39 | 2,041,077,03 | 1,913,313.15 | 1,909,004.76 | 2,385,848.34 | 1,520,169.37 | 1.302.595.60 | 2,128,853,24 | 2.387.103.17 | 23,086,187.19    | 23,062,699         | 100.10%               |
| 4000 | 0 State Grants                       | 427,275.71   | 423,636.10   | 569,297.42   | 520,732.99   | 472,708.59   | 508,169.82   | 504,019.30   | 503,152.69   | 315,976.64   | 395,586.80   | 705,673.03   | 561,217.66   | 5,907,446.75     | 5,778,862          | 102.23%               |
|      | Budget Capacity                      | 0.00         | 0.00         | 0.00         | 0.00         | 0.00         | 0.00         | 0.00         | 0.00         | 0.00         | 0.00         | 0.00         | 0.00         | 0.00             | 650.000            | 0.00%                 |
|      | Transportation                       | 130,373.65   | 130,373.65   | 79,672.79    | 130,373.65   | 130,373.65   | 163,172.29   | 137,648.90   | 136,435,25   | 83,377.10    | 19,555.72    | 222,995.83   | 151,594.72   | 1,515,947.20     | 1,318,000          | 115.02%               |
| 4000 | 0 Subtotal                           | 557,649.36   | 554,009.75   | 569,297.42   | 651,106.64   | 603,082.24   | 671,342.11   | 641,668.20   | 639,587.94   | 399,353.74   | 415,142.52   | 928,668.86   | 712,812.38   | 7,343,721.16     | 7,746,862          | 94.80%                |
| 500  | 0 PILT                               | 0.00         | 150,422.05   | 2,686,28     | 0.00         | 0.00         | 0.00         | 0.00         | 0.00         | 32,455,23    | 0.00         | 0.00         | 0.00         | 185.563.56       | 50,000             | 371.13%               |
| 6000 | 0 Federal Grants                     | 138,189.90   | 234,210,39   | 250.089.45   | 320,179.37   | 213,277.58   | 248.618.16   | 201.913.92   | 229.805.46   | 246.310.17   | 268.538.91   | 245.294.89   | 341.990.44   | 2.938.418.64     | 3.050.639          | 96.32%                |
| 7000 | Non-High (Paterson)                  | 0.00         | 0.00         | 0.00         | 0.00         | 0.00         | 11.820.00    | 0.00         | 0.00         | 13,508.00    | 0.00         | 0.00         | 0.00         | 25.328.00        | 15,000             | 168.85%               |
| 8000 | 0 Other Programs                     | 0.00         | 0.00         | 0.00         | 0.00         | 0.00         | 0.00         | 411.04       | 19,298.00    | 0.00         | 0.00         | 0.00         | 3,335.00     | 23,044.04        | 146.470            | 15.73%                |
|      | Total Revenues                       | 2,745,882.08 | 4,395,809.85 | 2,763,477.92 | 2.968.113.62 | 2.899.731.58 | 2.908.966.49 | 2.899.076.04 | 4.106,642.18 | 2.583.251.73 | 2.058.403.52 | 3.331.115.45 | 3,493,107.20 | 37.153,577.66    | 37.435.402.00      | 99.25%                |
| Ехре | enditures:                           |              |              |              |              | -            |              |              |              |              |              |              |              |                  |                    |                       |
|      | Certificated Wages                   | 1,503,273,13 | 1,244,759.55 | 1,275,505.62 | 1,224,389,96 | 1,186,436,46 | 1,224,187,85 | 1,207,124.09 | 1.200.309.29 | 1.275.880.76 | 1,249,509,18 | 1,378,032.97 | 1,459,371.19 | 15,428,780.05    | 14.999.351         | 102.86%               |
|      | Classified Wages                     | 499,731,54   | 532,421.08   | 562,805.32   | 540,176.34   | 512,685.52   | 516,765,22   | 558,566.94   | 531,159,49   | 535,017.35   | 517,481,77   | 533,151.28   | 539,554,56   | 6,379,516.41     | 6,304,877          | 101.18%               |
|      | Payroll Taxes and Benefits           | 802,489,59   | 767,222.44   | 768,403,55   | 761,470.27   | 750,922.98   | 754,648.11   | 771,172.10   | 741.305.57   | 781.835.14   | 759,206.53   | 790,658.41   | 789,599.56   | 9,238,934.25     | 9,409,865          | 98.18%                |
|      | Materials, Supplies, Operating Costs | 707,358.42   | 412,426.51   | 638,963,55   | 469,132.46   | 363,546.26   | 414,819.21   | 476,389.24   | 441,479,41   | 418,211.64   | 497,594.02   | 266,806,06   | 1,152.347.48 | 6,259,074.26     | 7,041,587          | 88.89%                |
|      | Budget Capacity                      |              |              |              |              | -            |              |              |              |              |              |              |              | 0.00             | 650,000            | 0.00%                 |
|      | Total Expenditures                   | 3,512,852.68 | 2,956,829.58 | 3,245,678.04 | 2,995,169.03 | 2,813,591.22 | 2,910,420.39 | 3,013,252.37 | 2,914,253.76 | 3,010,944,89 | 3,023,791.50 | 2,968,648.72 | 3,940,872.79 | 37,306,304,97    | 38,405,680         | 97.14%                |
| Fund | d Balance Increase/(Decrease)        | (766,970.60) | 1,438,980.27 | (482,200.12) | (27,055.41)  | 86,140.36    | (1,453.90)   | (114,176.33) | 1,192,388.42 | (427,693.16) | (965,387.98) | 362,466.73   | (447,765.59) | (152,727.31)     | (970,278)          |                       |
| Begi | nning Fund Balance                   | 3,908,629.74 | 3,141,659.14 | 4,580,639.41 | 4,098,439.29 | 4,071,383.88 | 4,157,524.24 | 4,156,070.34 | 4,041,894.01 | 5,234,282.43 | 4,806,589.27 | 3,841,201.29 | 4,203,668.02 | 3,908,629.74     |                    |                       |
| Endi | ing Fund Balance                     | 3,141,659.14 | 4,580,639.41 | 4,098,439.29 | 4,071,383.88 | 4,157,524.24 | 4,156,070,34 | 4,041,894.01 | 5,234,282.43 | 4,806,589.27 | 3,841,201.29 | 4,203,668.02 | 3,755,902.43 | 3,755,902.43     |                    |                       |