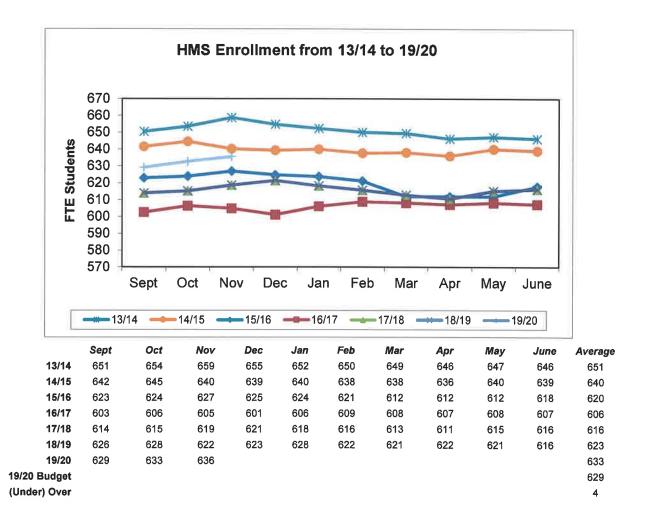

## VI. Reports:

- 1. Assistant Superintendent's Report Curriculum and Instruction
- 2. Assistant Superintendent's Report Business and Operations

November 2019 Student Enrollment (p. 10)