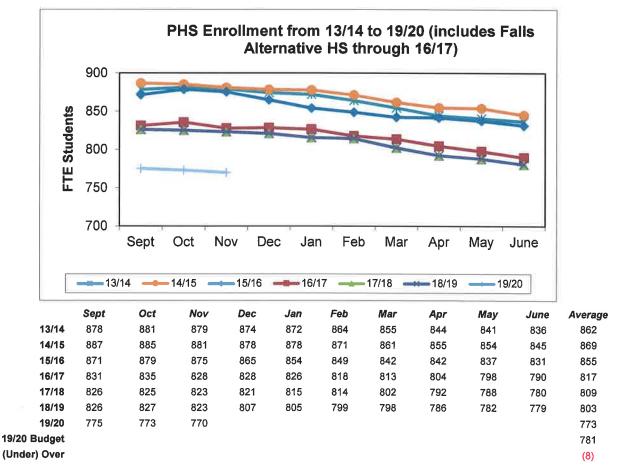

C C K

|              | Sept  | Oct   | Nov   | Dec   | Jan   | Feb   | Mar   | Apr   | May   | June  | Average |
|--------------|-------|-------|-------|-------|-------|-------|-------|-------|-------|-------|---------|
| 13/14        | 1,248 | 1,240 | 1,244 | 1,243 | 1,246 | 1,254 | 1,249 | 1,244 | 1,245 | 1,248 | 1,246   |
| 14/15        | 1,217 | 1,223 | 1,224 | 1,234 | 1,238 | 1,236 | 1,225 | 1,214 | 1,219 | 1,219 | 1,225   |
| 15/16        | 1,191 | 1,206 | 1,198 | 1,191 | 1,189 | 1,199 | 1,193 | 1,192 | 1,207 | 1,209 | 1,197   |
| 16/17        | 1,222 | 1,230 | 1,224 | 1,221 | 1,227 | 1,240 | 1,249 | 1,239 | 1,240 | 1,237 | 1,233   |
| 17/18        | 1,187 | 1,190 | 1,193 | 1,187 | 1,175 | 1,184 | 1,192 | 1,187 | 1,199 | 1,198 | 1,189   |
| 18/19        | 1,149 | 1,152 | 1,140 | 1,135 | 1,133 | 1,138 | 1,139 | 1,133 | 1,131 | 1,132 | 1,138   |
| 19/20        | 1,121 | 1,121 | 1,122 |       |       |       |       |       |       |       | 1,121   |
| 19/20 Budget |       |       |       |       |       |       |       |       |       |       | 1,087   |
| (Under) Over |       |       |       |       |       |       |       |       |       |       | 34      |