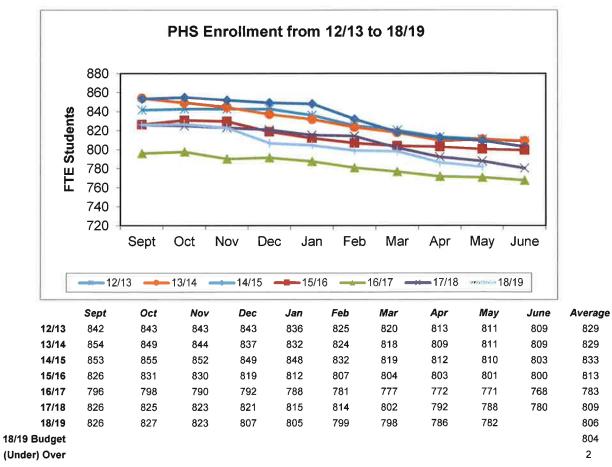

April 2019 Financial Reports (p. 4)

May 2019 Student Enrollment (p. 12)

- 3. Superintendent's Report
- 4. Board Members' Reports
- 5. Student Representatives' Reports