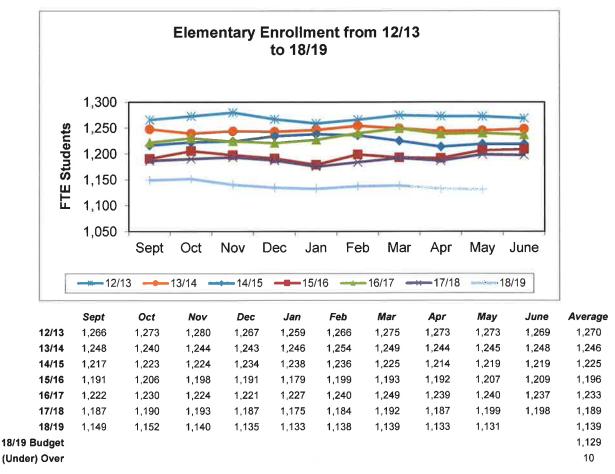

April 2019 Financial Reports (p. 4)

May 2019 Student Enrollment (p. 12)

- 3. Superintendent's Report
- 4. Board Members' Reports
- 5. Student Representatives' Reports