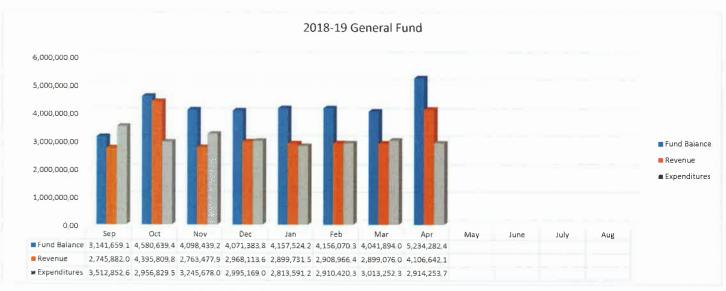

April 2019 Financial Reports (p. 4)

May 2019 Student Enrollment (p. 12)

- 3. Superintendent's Report
- 4. Board Members' Reports
- 5. Student Representatives' Reports

### April 2019 Financial Reports