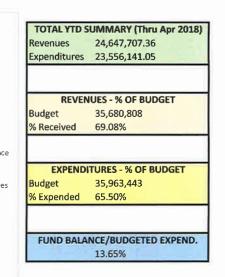

April 2019 Financial Reports (p. 4)

May 2019 Student Enrollment (p. 12)

- 3. Superintendent's Report
- 4. Board Members' Reports
- 5. Student Representatives' Reports

### April 2019 Financial Reports