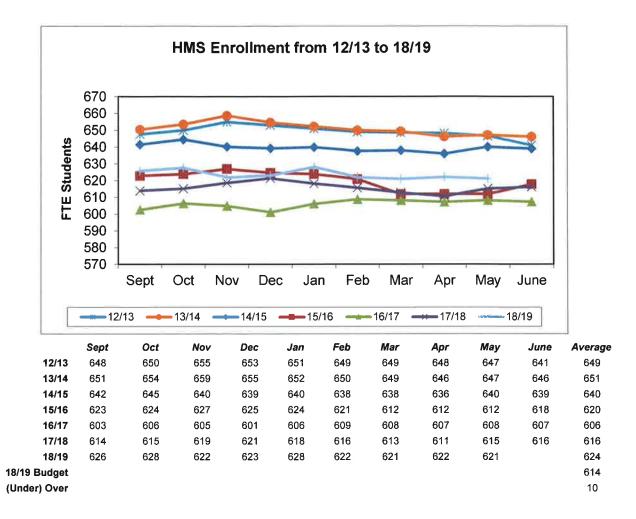

April 2019 Financial Reports (p. 4)

May 2019 Student Enrollment (p. 12)

- 3. Superintendent's Report
- 4. Board Members' Reports
- 5. Student Representatives' Reports