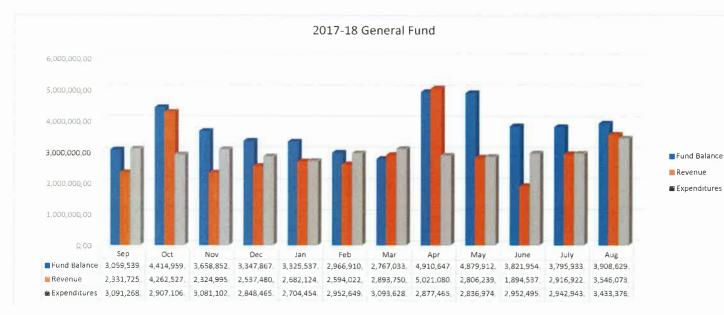

April 2019 Financial Reports (p. 4)

May 2019 Student Enrollment (p. 12)

- 3. Superintendent's Report
- 4. Board Members' Reports
- 5. Student Representatives' Reports

### April 2019 Financial Reports