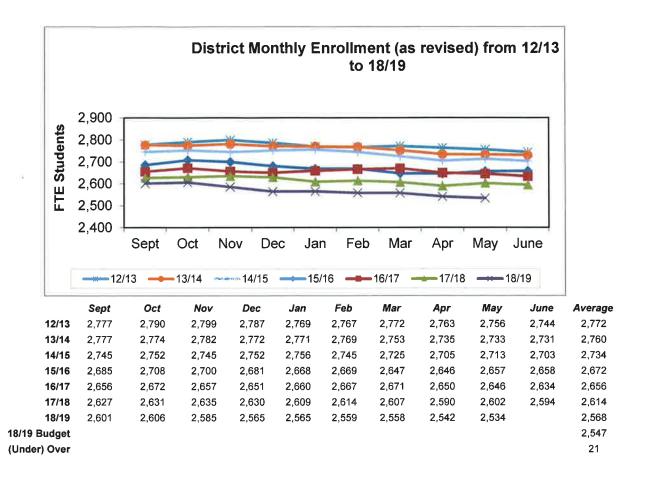

April 2019 Financial Reports (p. 4)

May 2019 Student Enrollment (p. 12)

- 3. Superintendent's Report
- 4. Board Members' Reports
- 5. Student Representatives' Reports