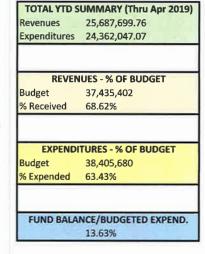

April 2019 Financial Reports (p. 4)

May 2019 Student Enrollment (p. 12)

- 3. Superintendent's Report
- 4. Board Members' Reports
- 5. Student Representatives' Reports

### April 2019 Financial Reports