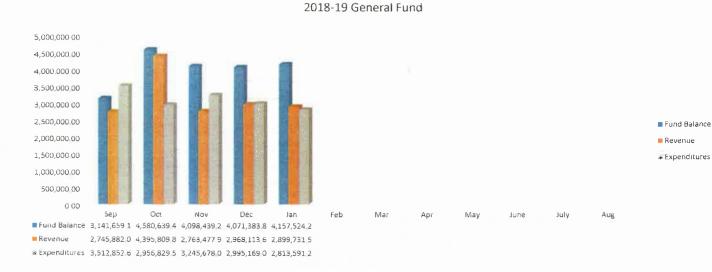

# January 2019 Financial Reports

#### Prosser School District General Fund Budget Status 2018-19

|       | Actual Enrollment FTE per month | 2,601,44     | 2,606.15     | 2.585.38     | 2.564.56     | 2,565,37     |              |              |              |              |              |              |              | Average 2,584.58 | Budget<br>2.547.00 | over/(under)<br>37.58 |
|-------|---------------------------------|--------------|--------------|--------------|--------------|--------------|--------------|--------------|--------------|--------------|--------------|--------------|--------------|------------------|--------------------|-----------------------|
| 100   |                                 | Sept         | Oct          | Nov          | Dec          | Jan          | Feb          | Mar          | Apr          | May          | June         | July         | Aug          | Total            | Original           | % of                  |
|       | Apportionment Percentage        | 9.0%         | 9.0%         | 5.5%         | 9.0%         | 9.0%         | 9.0%         | 9.0%         | 9.0%         | 5.5%         | 6.0%         | 10.0%        | 10.0%        | YTD              | Budget             | Budget                |
| Reve  | nues:                           | - Citaling   |              | DO LOCAL     | No. 200      |              | 10000        |              |              |              | TO SECURE    |              |              |                  |                    | La Serie              |
| 1000  | Property Taxes                  | 33,906.88    | 1,315,576,27 | 354,063,76   | 34,380.49    | 21,001.56    |              |              |              |              |              |              |              | 1,758,928,96     | 3,022,716          | 58.19%                |
| 2000  | Interest                        | 5,340,33     | 4,966,42     | 5,143.01     | 7,363,78     | 6,716,78     |              |              |              |              |              |              |              | 29,530.32        | 30,000             | 98.43%                |
|       | Food Service                    | 11,685.76    | 15,994,19    | 15,298.81    | 12,398.32    | 10,845,63    |              |              |              |              |              |              |              | 66,222,71        | 130,000            | 50.94%                |
|       | Traffic Safety                  | 6,945.00     | 4,601.00     | 6,609,00     | 2,185,00     | 4,075.00     |              |              |              |              |              |              |              | 24,415.00        | 57,000             | 42.83%                |
|       | Other Local                     | 9,126,03     | 10,578,45    | 5,572.43     | -1,830_37    | -344.24      |              |              |              |              |              |              |              | 23,102.30        | 33,500             | 68,96%                |
|       | E-rate                          | 87,295.77    | 0.00         | 20,00        | 0.00         | 0.00         |              |              |              |              |              |              |              | 87,315.77        | 90,516             | 96.46%                |
| 2000  | Subtotal (w/o taxes)            | 120,392.89   | 36,140,06    | 32,643.25    | 20,116.73    | 21,293.17    | 0.00         | 0.00         | 0.00         | 0,00         | 0_00         | 0.00         | 0,00         | 230,586.10       | 341,016            | 67.62%                |
| 3000  | Apportionment                   | 1,831,261.61 | 1,831,261,62 | 1,119,104.32 | 1,831,261.61 | 1,968,883,34 |              |              |              |              |              |              |              | 8,581,772.50     | 20,344,500         | 42.18%                |
|       | Levy Assistance                 | 0.00         | 209,708.27   | 396,188.11   | 46,587.34    | 0.00         |              |              |              |              |              |              |              | 652,483.72       | 2,001,927          | 32.59%                |
|       | Special Ed-Excess Cost          | 64 481 44    | 64,481,44    | 39,405.33    | 64,481.44    | 72,193.69    |              |              |              |              |              |              |              | 305,043.34       | 716,272            | 42.59%                |
| 3000  | Subtotal                        | 1,895,743.05 | 2,105,451.33 | 1,554,697.76 | 1,942,330.39 | 2,041,077.03 | 0.00         | 0.00         | 0.00         | 0,00         | 0.00         | 0.00         | 0.00         | 9,539,299,56     | 23,062,699         | 41.36%                |
| 4000  | State Grants                    | 427,275.71   | 423,636.10   | 569,297.42   | 520,732,99   | 472,708,59   |              |              |              |              |              |              |              | 2,413,650,81     | 5,778,862          | 41.77%                |
|       | Budget Capacity                 | 0.00         | 0.00         | 0.00         | 0.00         | 0.00         |              |              |              |              |              |              |              | 0.00             | 650,000            | 0.00%                 |
|       | Transportation                  | 130,373.65   | 130,373.65   | 79,672.79    | 130,373,65   | 130,373.65   | -            |              |              |              |              |              |              | 601,167.39       | 1,318,000          | 45.61%                |
| 4000  |                                 | 557,649.36   | 554,009.75   | 569,297,42   | 651,106,64   | 603,082.24   | 0.00         | 0.00         | 0,00         | 0,00         | 0.00         | 0.00         | 0.00         | 2,935,145.41     | 7,746,862          | 37.89%                |
| 5000  | PILT                            | 0.00         | 150,422.05   | 2,686.28     | 0.00         | 0.00         | 0.00         | 0.00         | 0.00         | 0.00         | 0.00         | 0.00         | 0.00         | 153,108.33       | 50,000             | 306.22%               |
| 6000  | Federal Grants                  | 138,189.90   | 234,210.39   | 250,089 45   | 320,179.37   | 213,277.58   |              |              |              |              |              |              |              | 1,155,946 69     | 3,050,639          | 37.89%                |
| 7000  | Non-High (Paterson)             | 0.00         | 0.00         | 0.00         | 0.00         | 0.00         |              |              |              |              |              |              |              | 0.00             | 15,000             | 0.00%                 |
| 8000  | Other Programs                  | 0.00         | 0.00         | 0.00         | 0.00         | 0.00         |              |              | The Table    |              |              |              |              | 0.00             | 146,470            | 0.00%                 |
| 9000  | Sale of Bonds                   |              |              |              |              |              |              |              |              |              |              |              |              |                  | 0                  | #DIV/0!               |
| HO    | Total Revenues                  | 2,745,882.08 | 4,395,809.85 | 2.763.477.92 | 2,968,113.62 | 2,899,731.58 | 0.00         | 0.00         | 0.00         | 0.00         | 0.00         | 0.00         | 0.00         | 15,773,015.05    | 37,435,402         | 42.13%                |
| Exper | nditures:                       |              |              |              |              |              |              |              |              |              |              |              |              |                  |                    |                       |
|       | Wages/Salaries                  | 2,003,004.67 | 1,777,180.63 | 1,838,310.94 | 1,764,566.30 | 1,699,121.98 |              |              |              |              |              |              |              | 9,082,184.52     | 21,304,228         | 42,63%                |
|       | Benefits                        | 802,489.59   | 767,222.44   | 768,403.55   | 761,470,27   | 750,922.98   |              |              |              |              |              |              |              | 3,850,508.83     | 9,409,865          | 40.92%                |
|       | MSOC                            | 707,358.42   | 412,426.51   | 638,963.55   | 469,132.46   | 363,546.26   |              |              |              |              |              |              |              | 2,591,427-20     | 7,041,587          | 36.80%                |
|       | Budget Capacity                 |              |              |              |              |              |              |              |              |              |              |              |              | 0.00             | 650,000            | 0.00%                 |
|       | Total Expenditures              | 3,512,852.68 | 2,956,829.58 | 3.245.678.04 | 2,995,169.03 | 2,813,591.22 | 0.00         | 0.00         | 0.00         | 0.00         | 0.00         | 0.00         | 0.00         | 15,524,120.55    | 38,405,680         | 40,42%                |
| Fund  | Rolonge Ingress // Decrees /    | 1766 070 60) | 1 420 000 27 | (402 200 12) | (27.055.41)  | 00 140 30    | 0.00         | 0.00         | 0.00         | 0.00         | 0.00         | 0.00         | 0.00         | 248,894,50       | (970,278)          |                       |
| runa  | Balance Increase/(Decrease)     | (766,970.60) | 1,438,980.27 | (482,200.12) | (27,055.41)  | 86,140.36    | 0,00         | 0.00         | 0,00         | 0.00         | 0.00         | 0.00         | 0,00         | 240,034,30       | (0.10)2101         |                       |
| Begin | ning Fund Balance               | 3,908,629.74 | 3,141,659.14 | 4,580,639.41 | 4,098,439,29 | 4,071,383.88 | 4,157,524.24 | 4,157,524.24 | 4,157,524.24 | 4,157,524,24 | 4,157,524.24 | 4,157,524.24 | 4,157,524.24 | 3,908,629.74     |                    |                       |
| Endin | ng Fund Balance                 | 3,141,659 14 | 4,580,639.41 | 4,098,439.29 | 4,071,383.88 | 4.157.524.24 | 4,157,524.24 | 4.157.524.24 | 4.157.524.24 | 4.157.524.24 | 4,157,524.24 | 4,157,524.24 | 4,157,524.24 | 4,157,524.24     |                    |                       |