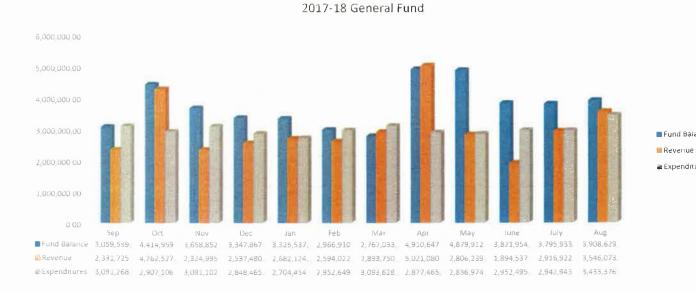

# January 2019 Financial Reports

#### Prosser School District General Fund Budget Status 2018-19

|       | Actual Enrollment FTE per month | 2,601,44     | 2,606.15     | 2.585.38     | 2.564.56     | 2,565,37     |              |              |              |              |              |              |              | Average 2,584.58 | Budget<br>2.547.00 | over/(under)<br>37.58 |
|-------|---------------------------------|--------------|--------------|--------------|--------------|--------------|--------------|--------------|--------------|--------------|--------------|--------------|--------------|------------------|--------------------|-----------------------|
| 100   |                                 | Sept         | Oct          | Nov          | Dec          | Jan          | Feb          | Mar          | Apr          | May          | June         | July         | Aug          | Total            | Original           | % of                  |
|       | Apportionment Percentage        | 9.0%         | 9.0%         | 5.5%         | 9.0%         | 9.0%         | 9.0%         | 9.0%         | 9.0%         | 5.5%         | 6.0%         | 10.0%        | 10.0%        | YTD              | Budget             | Budget                |
| Reve  | nues:                           | - Citaling   |              | DO LOCAL     | No. 200      |              | 10000        |              |              |              | TO SECURE    |              |              |                  |                    | La Serie              |
| 1000  | Property Taxes                  | 33,906.88    | 1,315,576,27 | 354,063,76   | 34,380.49    | 21,001.56    |              |              |              |              |              |              |              | 1,758,928,96     | 3,022,716          | 58.19%                |
| 2000  | Interest                        | 5,340,33     | 4,966,42     | 5,143.01     | 7,363,78     | 6,716,78     |              |              |              |              |              |              |              | 29,530.32        | 30,000             | 98.43%                |
|       | Food Service                    | 11,685.76    | 15,994,19    | 15,298.81    | 12,398.32    | 10,845,63    |              |              |              |              |              |              |              | 66,222,71        | 130,000            | 50.94%                |
|       | Traffic Safety                  | 6,945.00     | 4,601.00     | 6,609,00     | 2,185,00     | 4,075.00     |              |              |              |              |              |              |              | 24,415.00        | 57,000             | 42.83%                |
|       | Other Local                     | 9,126,03     | 10,578,45    | 5,572.43     | -1,830_37    | -344.24      |              |              |              |              |              |              |              | 23,102.30        | 33,500             | 68,96%                |
|       | E-rate                          | 87,295.77    | 0.00         | 20,00        | 0.00         | 0.00         |              |              |              |              |              |              |              | 87,315.77        | 90,516             | 96.46%                |
| 2000  | Subtotal (w/o taxes)            | 120,392.89   | 36,140,06    | 32,643.25    | 20,116.73    | 21,293.17    | 0.00         | 0.00         | 0.00         | 0,00         | 0_00         | 0.00         | 0,00         | 230,586.10       | 341,016            | 67.62%                |
| 3000  | Apportionment                   | 1,831,261.61 | 1,831,261,62 | 1,119,104.32 | 1,831,261.61 | 1,968,883,34 |              |              |              |              |              |              |              | 8,581,772.50     | 20,344,500         | 42.18%                |
|       | Levy Assistance                 | 0.00         | 209,708.27   | 396,188.11   | 46,587.34    | 0.00         |              |              |              |              |              |              |              | 652,483.72       | 2,001,927          | 32.59%                |
|       | Special Ed-Excess Cost          | 64 481 44    | 64,481,44    | 39,405.33    | 64,481.44    | 72,193.69    |              |              |              |              |              |              |              | 305,043.34       | 716,272            | 42.59%                |
| 3000  | Subtotal                        | 1,895,743.05 | 2,105,451.33 | 1,554,697.76 | 1,942,330.39 | 2,041,077.03 | 0.00         | 0.00         | 0.00         | 0,00         | 0.00         | 0.00         | 0.00         | 9,539,299,56     | 23,062,699         | 41.36%                |
| 4000  | State Grants                    | 427,275.71   | 423,636.10   | 569,297.42   | 520,732,99   | 472,708,59   |              |              |              |              |              |              |              | 2,413,650,81     | 5,778,862          | 41.77%                |
|       | Budget Capacity                 | 0.00         | 0.00         | 0.00         | 0.00         | 0.00         |              |              |              |              |              |              |              | 0.00             | 650,000            | 0.00%                 |
|       | Transportation                  | 130,373.65   | 130,373.65   | 79,672.79    | 130,373,65   | 130,373.65   | -            |              |              |              |              |              |              | 601,167.39       | 1,318,000          | 45.61%                |
| 4000  |                                 | 557,649.36   | 554,009.75   | 569,297,42   | 651,106,64   | 603,082.24   | 0.00         | 0.00         | 0,00         | 0,00         | 0.00         | 0.00         | 0.00         | 2,935,145.41     | 7,746,862          | 37.89%                |
| 5000  | PILT                            | 0.00         | 150,422.05   | 2,686.28     | 0.00         | 0.00         | 0.00         | 0.00         | 0.00         | 0.00         | 0.00         | 0.00         | 0.00         | 153,108.33       | 50,000             | 306.22%               |
| 6000  | Federal Grants                  | 138,189.90   | 234,210.39   | 250,089 45   | 320,179.37   | 213,277.58   |              |              |              |              |              |              |              | 1,155,946 69     | 3,050,639          | 37.89%                |
| 7000  | Non-High (Paterson)             | 0.00         | 0.00         | 0.00         | 0.00         | 0.00         |              |              |              |              |              |              |              | 0.00             | 15,000             | 0.00%                 |
| 8000  | Other Programs                  | 0.00         | 0.00         | 0.00         | 0.00         | 0.00         |              |              | The Table    |              |              |              |              | 0.00             | 146,470            | 0.00%                 |
| 9000  | Sale of Bonds                   |              |              |              |              |              |              |              |              |              |              |              |              |                  | 0                  | #DIV/0!               |
| HO    | Total Revenues                  | 2,745,882.08 | 4,395,809.85 | 2.763.477.92 | 2,968,113.62 | 2,899,731.58 | 0.00         | 0.00         | 0.00         | 0.00         | 0.00         | 0.00         | 0.00         | 15,773,015.05    | 37,435,402         | 42.13%                |
| Exper | nditures:                       |              |              |              |              |              |              |              |              |              |              |              |              |                  |                    |                       |
|       | Wages/Salaries                  | 2,003,004.67 | 1,777,180.63 | 1,838,310.94 | 1,764,566.30 | 1,699,121.98 |              |              |              |              |              |              |              | 9,082,184.52     | 21,304,228         | 42,63%                |
|       | Benefits                        | 802,489.59   | 767,222.44   | 768,403.55   | 761,470,27   | 750,922.98   |              |              |              |              |              |              |              | 3,850,508.83     | 9,409,865          | 40.92%                |
|       | MSOC                            | 707,358.42   | 412,426.51   | 638,963.55   | 469,132.46   | 363,546.26   |              |              |              |              |              |              |              | 2,591,427-20     | 7,041,587          | 36.80%                |
|       | Budget Capacity                 |              |              |              |              |              |              |              |              |              |              |              |              | 0.00             | 650,000            | 0.00%                 |
|       | Total Expenditures              | 3,512,852.68 | 2,956,829.58 | 3.245.678.04 | 2,995,169.03 | 2,813,591.22 | 0.00         | 0.00         | 0.00         | 0.00         | 0.00         | 0.00         | 0.00         | 15,524,120.55    | 38,405,680         | 40,42%                |
| Fund  | Rolonge Ingress // Decrees /    | 1766 070 60) | 1 420 000 27 | (402 200 12) | (27.055.41)  | 00 140 30    | 0.00         | 0.00         | 0.00         | 0.00         | 0.00         | 0.00         | 0.00         | 248,894,50       | (970,278)          |                       |
| runa  | Balance Increase/(Decrease)     | (766,970.60) | 1,438,980.27 | (482,200.12) | (27,055.41)  | 86,140.36    | 0,00         | 0.00         | 0,00         | 0.00         | 0.00         | 0.00         | 0,00         | 240,034,30       | (0.10)2101         |                       |
| Begin | ning Fund Balance               | 3,908,629.74 | 3,141,659.14 | 4,580,639.41 | 4,098,439,29 | 4,071,383.88 | 4,157,524.24 | 4,157,524.24 | 4,157,524.24 | 4,157,524,24 | 4,157,524.24 | 4,157,524.24 | 4,157,524.24 | 3,908,629.74     |                    |                       |
| Endin | ng Fund Balance                 | 3,141,659 14 | 4,580,639.41 | 4,098,439.29 | 4,071,383.88 | 4.157.524.24 | 4,157,524.24 | 4.157.524.24 | 4.157.524.24 | 4.157.524.24 | 4,157,524.24 | 4,157,524.24 | 4,157,524.24 | 4,157,524.24     |                    |                       |