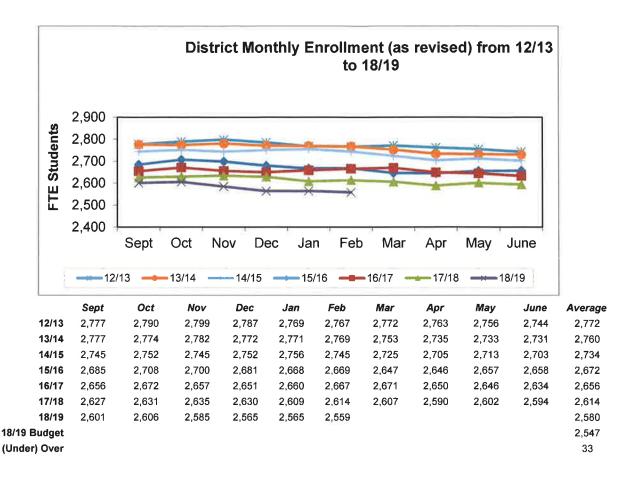

February 2019 Student Enrollment (p. 5)

January 2019 Financial Reports (p. 8)

- 3. Superintendent's Report
- 4. Board Members' Reports
- 5. Student Representatives' Reports
- VI. Consent Items: REVISED
  - 1. Certificated Personnel

# Student Enrollment for February 2019