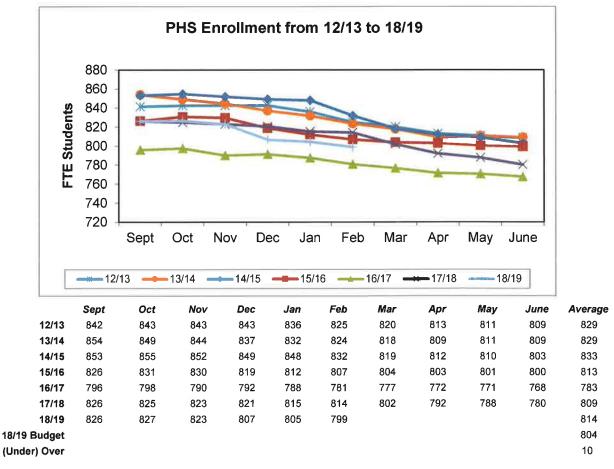

February 2019 Student Enrollment (p. 5)

January 2019 Financial Reports (p. 8)

- 3. Superintendent's Report
- 4. Board Members' Reports
- 5. Student Representatives' Reports
- VI. Consent Items: REVISED
  - 1. Certificated Personnel

# Student Enrollment for February 2019