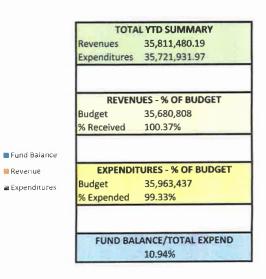

#### Prosser School District General Fund Budget Status 2018-19

|       | Actual Enrollment FTE per month | 2,601,44     | 2,606.15     | 2.585.38     | 2.564.56     | 2,565,37     |              |              |              |              |              |              |              | Average 2,584.58 | Budget<br>2.547.00 | over/(under)<br>37.58 |
|-------|---------------------------------|--------------|--------------|--------------|--------------|--------------|--------------|--------------|--------------|--------------|--------------|--------------|--------------|------------------|--------------------|-----------------------|
| 100   |                                 | Sept         | Oct          | Nov          | Dec          | Jan          | Feb          | Mar          | Apr          | May          | June         | July         | Aug          | Total            | Original           | % of                  |
|       | Apportionment Percentage        | 9.0%         | 9.0%         | 5.5%         | 9.0%         | 9.0%         | 9.0%         | 9.0%         | 9.0%         | 5.5%         | 6.0%         | 10.0%        | 10.0%        | YTD              | Budget             | Budget                |
| Reve  | nues:                           | - Citaling   |              | DO LOCAL     | No. 200      |              | 10000        |              |              |              | TO SECURE    |              |              |                  |                    | La Serie              |
| 1000  | Property Taxes                  | 33,906.88    | 1,315,576,27 | 354,063,76   | 34,380.49    | 21,001.56    |              |              |              |              |              |              |              | 1,758,928,96     | 3,022,716          | 58.19%                |
| 2000  | Interest                        | 5,340,33     | 4,966,42     | 5,143.01     | 7,363,78     | 6,716,78     |              |              |              |              |              |              |              | 29,530.32        | 30,000             | 98.43%                |
|       | Food Service                    | 11,685.76    | 15,994,19    | 15,298.81    | 12,398.32    | 10,845,63    |              |              |              |              |              |              |              | 66,222,71        | 130,000            | 50.94%                |
|       | Traffic Safety                  | 6,945.00     | 4,601.00     | 6,609,00     | 2,185,00     | 4,075.00     |              |              |              |              |              |              |              | 24,415.00        | 57,000             | 42.83%                |
|       | Other Local                     | 9,126,03     | 10,578,45    | 5,572.43     | -1,830_37    | -344.24      |              |              |              |              |              |              |              | 23,102.30        | 33,500             | 68,96%                |
|       | E-rate                          | 87,295.77    | 0.00         | 20,00        | 0.00         | 0.00         |              |              |              |              |              |              |              | 87,315.77        | 90,516             | 96.46%                |
| 2000  | Subtotal (w/o taxes)            | 120,392.89   | 36,140,06    | 32,643.25    | 20,116.73    | 21,293.17    | 0.00         | 0.00         | 0.00         | 0,00         | 0_00         | 0.00         | 0,00         | 230,586.10       | 341,016            | 67.62%                |
| 3000  | Apportionment                   | 1,831,261.61 | 1,831,261,62 | 1,119,104.32 | 1,831,261.61 | 1,968,883,34 |              |              |              |              |              |              |              | 8,581,772.50     | 20,344,500         | 42.18%                |
|       | Levy Assistance                 | 0.00         | 209,708.27   | 396,188.11   | 46,587.34    | 0.00         |              |              |              |              |              |              |              | 652,483.72       | 2,001,927          | 32.59%                |
|       | Special Ed-Excess Cost          | 64 481 44    | 64,481,44    | 39,405.33    | 64,481.44    | 72,193.69    |              |              |              |              |              |              |              | 305,043.34       | 716,272            | 42.59%                |
| 3000  | Subtotal                        | 1,895,743.05 | 2,105,451.33 | 1,554,697.76 | 1,942,330.39 | 2,041,077.03 | 0.00         | 0.00         | 0.00         | 0,00         | 0.00         | 0.00         | 0.00         | 9,539,299,56     | 23,062,699         | 41.36%                |
| 4000  | State Grants                    | 427,275.71   | 423,636.10   | 569,297.42   | 520,732,99   | 472,708,59   |              |              |              |              |              |              |              | 2,413,650,81     | 5,778,862          | 41.77%                |
|       | Budget Capacity                 | 0.00         | 0.00         | 0.00         | 0.00         | 0.00         |              |              |              |              |              |              |              | 0.00             | 650,000            | 0.00%                 |
|       | Transportation                  | 130,373.65   | 130,373.65   | 79,672.79    | 130,373,65   | 130,373.65   | -            |              |              |              |              |              |              | 601,167.39       | 1,318,000          | 45.61%                |
| 4000  |                                 | 557,649.36   | 554,009.75   | 569,297,42   | 651,106,64   | 603,082.24   | 0.00         | 0.00         | 0,00         | 0,00         | 0.00         | 0.00         | 0.00         | 2,935,145.41     | 7,746,862          | 37.89%                |
| 5000  | PILT                            | 0.00         | 150,422.05   | 2,686.28     | 0.00         | 0.00         | 0.00         | 0.00         | 0.00         | 0.00         | 0.00         | 0.00         | 0.00         | 153,108.33       | 50,000             | 306.22%               |
| 6000  | Federal Grants                  | 138,189.90   | 234,210.39   | 250,089 45   | 320,179.37   | 213,277.58   |              |              |              |              |              |              |              | 1,155,946 69     | 3,050,639          | 37.89%                |
| 7000  | Non-High (Paterson)             | 0.00         | 0.00         | 0.00         | 0.00         | 0.00         |              |              |              |              |              |              |              | 0.00             | 15,000             | 0.00%                 |
| 8000  | Other Programs                  | 0.00         | 0.00         | 0.00         | 0.00         | 0.00         |              |              | The Table    |              |              |              |              | 0.00             | 146,470            | 0.00%                 |
| 9000  | Sale of Bonds                   |              |              |              |              |              |              |              |              |              |              |              |              |                  | 0                  | #DIV/0!               |
| HO    | Total Revenues                  | 2,745,882.08 | 4,395,809.85 | 2.763.477.92 | 2,968,113.62 | 2,899,731.58 | 0.00         | 0.00         | 0.00         | 0.00         | 0.00         | 0.00         | 0.00         | 15,773,015.05    | 37,435,402         | 42.13%                |
| Exper | nditures:                       |              |              |              |              |              |              |              |              |              |              |              |              |                  |                    |                       |
|       | Wages/Salaries                  | 2,003,004.67 | 1,777,180.63 | 1,838,310.94 | 1,764,566.30 | 1,699,121.98 |              |              |              |              |              |              |              | 9,082,184.52     | 21,304,228         | 42,63%                |
|       | Benefits                        | 802,489.59   | 767,222.44   | 768,403.55   | 761,470,27   | 750,922.98   |              |              |              |              |              |              |              | 3,850,508.83     | 9,409,865          | 40.92%                |
|       | MSOC                            | 707,358.42   | 412,426.51   | 638,963.55   | 469,132.46   | 363,546.26   |              |              |              |              |              |              |              | 2,591,427-20     | 7,041,587          | 36.80%                |
|       | Budget Capacity                 |              |              |              |              |              |              |              |              |              |              |              |              | 0.00             | 650,000            | 0.00%                 |
|       | Total Expenditures              | 3,512,852.68 | 2,956,829.58 | 3.245.678.04 | 2,995,169.03 | 2,813,591.22 | 0.00         | 0.00         | 0.00         | 0.00         | 0.00         | 0.00         | 0.00         | 15,524,120.55    | 38,405,680         | 40,42%                |
| Fund  | Rolonge Ingress // Decrees /    | 1766 070 60) | 1 420 000 27 | (402 200 12) | (27.055.41)  | 00 140 30    | 0.00         | 0.00         | 0.00         | 0.00         | 0.00         | 0.00         | 0.00         | 248,894,50       | (970,278)          |                       |
| runa  | Balance Increase/(Decrease)     | (766,970.60) | 1,438,980.27 | (482,200.12) | (27,055.41)  | 86,140.36    | 0,00         | 0.00         | 0,00         | 0.00         | 0.00         | 0.00         | 0,00         | 240,034,30       | (0.10)2101         |                       |
| Begin | ning Fund Balance               | 3,908,629.74 | 3,141,659.14 | 4,580,639.41 | 4,098,439,29 | 4,071,383.88 | 4,157,524.24 | 4,157,524.24 | 4,157,524.24 | 4,157,524,24 | 4,157,524.24 | 4,157,524.24 | 4,157,524.24 | 3,908,629.74     |                    |                       |
| Endin | ng Fund Balance                 | 3,141,659 14 | 4,580,639.41 | 4,098,439.29 | 4,071,383.88 | 4.157.524.24 | 4,157,524.24 | 4.157.524.24 | 4.157.524.24 | 4.157.524.24 | 4,157,524.24 | 4,157,524.24 | 4,157,524.24 | 4,157,524.24     |                    |                       |

Apportionment for Sep - Dec is based on budgeted FTE; Jan - Aug is actual YTD average

10--General Fund-- FUND BALANCE -- AGENCY ACCOUNTS -- Original -- BUDGET-STATUS-REPORT Fiscal Year 2018 (September 1, 2018 - August 31, 2019)

|                                                                                   | ANNUAL            | ACTUAL                  | ACTUAL                       |               |               |          |
|-----------------------------------------------------------------------------------|-------------------|-------------------------|------------------------------|---------------|---------------|----------|
| A. REVENUES/OTHER FIN. SOURCES                                                    | BUDGET            | FOR MONTH               | FOR YEAR                     | ENCUMBRANCES  | BALANCE       | PERCENT  |
| 1000 LOCAL TAXES                                                                  | 3,022,716         | 21,001.56               | 1,758,928.96                 |               | 1,263,787.04  | 55.19    |
| 2000 LOCAL SUPPORT NONTAX                                                         | 341,016           | 21,293.17               | 230,586 010                  |               | 110,429.96    | 61.6     |
| 3000 STATE, GENERAL PURPOSE 4000 STATE, SPECIAL PURPOSE                           |                   | 2,041,077.03            | 9,539,299.56<br>2,935,145.41 |               | 13,523,399.44 | 61.34    |
| 5000 STATE, SPECIAL PURPOSE 5000 FEDERAL, GENERAL PURPOSE                         | 7,746,862         | 0.00                    | 153,108.33                   |               | -103,108.33   | 306.14   |
| 6000 FEDERAL, SPECIAL PURPOSE                                                     | 3,050,639         | 213,277.58              | 1,155,946.69                 |               | 1,394,692.31  | 27.00    |
| 7000 REVENUES FR OTH SCH DIST                                                     | 15,000            | 0.00                    | 0.00                         |               | 15,000.00     | 0.00     |
| 8000 OTHER AGENCIES AND ASSOCIATES                                                | 146,470           | 0.00                    | 0.00                         |               | 146,470.00    | 0.04     |
| 9000 OTHER FINANCING SOURCES                                                      | 0                 | 0.00                    | 0.00                         |               | 0.00          | 0.06     |
| Total REVENUES/OTHER FIN. SOURCES                                                 | 37,435,402        | 2,899,731.58            | 15,773,015.05                |               | 21,662,386.95 | 42,13    |
| B. EXPENDITURES                                                                   |                   |                         |                              |               |               |          |
| 00 Regular Instruction                                                            | 19,726,507        | 1,452,275.32            | 8,417,407.91                 | 9,372,391.44  | 1,936,707.65  | 90.1-    |
| 10 Federal Stimulus                                                               | 0                 | 0.00                    | 0.00                         | 0.00          | 0.00          | 0, 64    |
| 20 Special Ed Instruction                                                         | 4,067,986         | 369,937.15              | 1,681,443.70                 | 1,792,706.47  | 593,835.83    | 3.511410 |
| 30 Voc. Ed Instruction                                                            | 1,600,433         | 102,114.72              | 568,809.09                   | 686,755.14    | 344,368,77    | 7 A .    |
| 40 Skills Center Instruction                                                      | 0                 | 0.00                    | 0.00                         | 0.00          | 0.00          | 0.00     |
| 50+60 Compensatory Ed Instruct.                                                   | 4,645,942         | 276,086.22<br>-3,493.28 | 1,622,372.99                 | 1,590,016.85  |               | 89.14    |
| 70 Other Instructional Pgms<br>80 Community Services                              | 267,181<br>83,135 | 0.00                    | 0.00                         | 0.00          | ,             | 27.44    |
| 90 Support Services                                                               | 8,014,496         | 616,671.09              |                              | 2,720,907.46  |               | V3.=4    |
| Total_EXPENDITURES                                                                | 38,405,680        | 2,813,591.22            | 15,524,120.55                | 16,198,734.83 | 6,682,824.62  | 82.60    |
| C. OTHER FIN. USES TRANS. OUT (GL 536)                                            | 0                 | 0.00                    | 0.00                         |               |               |          |
| D. OTHER FINANCING USES (GL 535)                                                  | 0                 | 0.00                    | 0.00                         |               |               |          |
| E. EXCESS OF REVENUES/OTHER FIN.SOURCES<br>OVER(UNDER) EXP/OTH FIN USES (A-B-C-D) | -970,278          | 86,140.36               | 248,894.50                   |               | 1,219,172.50  | -125 6   |
| F. TOTAL BEGINNING FUND BALANCE                                                   | 3,650,000         |                         | 3,908,629.74                 |               |               |          |
| G, G/L 898 PRIOR YEAR ADJUSTMENTS (+OR-)                                          | XXXXXXXX          |                         | 0.00                         |               |               |          |
| H. TOTAL ENDING FUND BALANCE (E+F' + OR - G)                                      | 2,679,722         |                         | 4,157,524#24                 |               |               |          |
| I. ENDING FUND BALANCE ACCOUNTS:                                                  |                   |                         |                              |               |               |          |
| G/L 810 Restricted For Other Items                                                | 0                 |                         | 0.00                         |               |               |          |
| G/L 815 Restric Unequalized Deduct Rev                                            | 0                 |                         | 0.00                         |               |               |          |
| G/L 821 Restrictd for Carryover                                                   | 75,000            |                         | 190,392.37                   |               |               |          |
| G/L 825 Restricted for Skills Center G/L 828 Restricted for C/O of FS Rev         | 0                 |                         | 0.00                         |               |               |          |
| G/L 830 RESERVE FOR DEBT                                                          | 0                 |                         | 0.00                         |               |               |          |
| G/L 835 Restrictd For Arbitrage Rebate                                            | 0                 |                         | 0.00                         |               |               |          |
| G/L 840 Nonspnd FB - Invent/Prepd Itms                                            | 125,000           |                         | 384,835.04                   |               |               |          |
| G/L 845 Restricted for Self-Insurance                                             | 0                 |                         | 0.4.00                       |               |               |          |
| G/L 850 Restricted for Uninsured Risks                                            | 0                 |                         | 0.00                         |               |               |          |
| G/L 870 Committed to Other Purposes                                               | 0                 |                         | 0.00                         |               |               |          |
| G/L 872 Committd to Econmc Stabilizatn                                            | 0                 |                         | 0,00                         |               |               |          |
| G/L 875 Assigned Contingencies                                                    | 0                 |                         | 0.00                         |               |               |          |
| G/L 884 Assigned to Other Cap Projects                                            | 0                 |                         | 0.00                         |               |               |          |
| C/L 888 Assigned to Other Purposes                                                | 0                 |                         | 0,00                         |               |               |          |
| G/E 890 Unassigned Fund Balance G/L 891 Unassigned Min Fnd Bal Policy             | 2,479,722         |                         | 3,582,296.83<br>0.00         |               |               |          |
| TOTAL                                                                             | 2,679,722         |                         | 4,157,524.24                 |               |               |          |