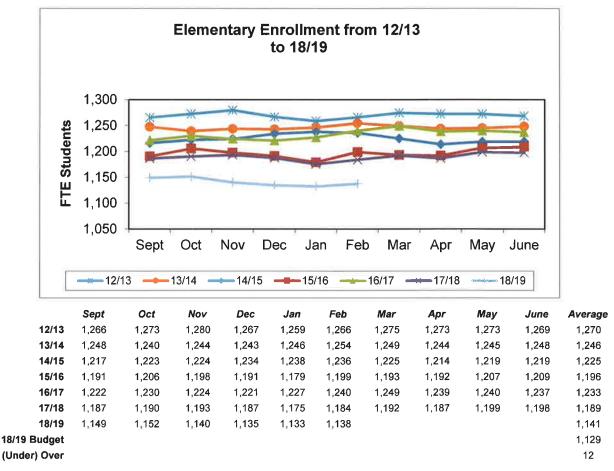

February 2019 Student Enrollment (p. 5)

January 2019 Financial Reports (p. 8)

- 3. Superintendent's Report
- 4. Board Members' Reports
- 5. Student Representatives' Reports
- VI. Consent Items: REVISED
  - 1. Certificated Personnel

# Student Enrollment for February 2019