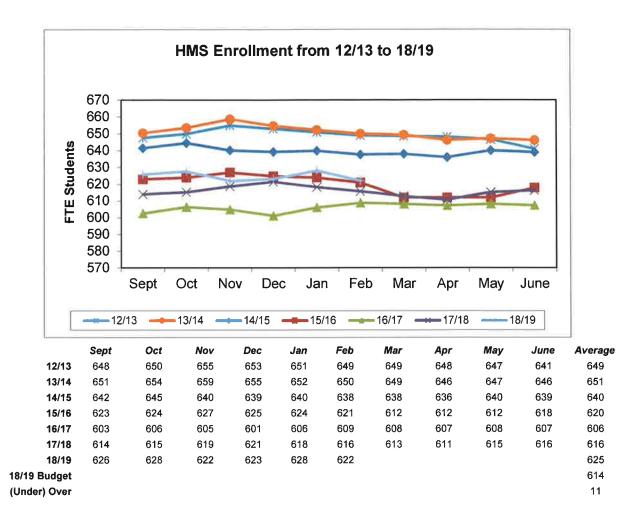

February 2019 Student Enrollment (p. 5)

January 2019 Financial Reports (p. 8)

- 3. Superintendent's Report
- 4. Board Members' Reports
- 5. Student Representatives' Reports
- VI. Consent Items: REVISED
  - 1. Certificated Personnel

# Student Enrollment for February 2019