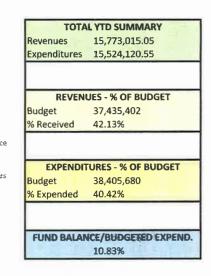

#### Prosser School District General Fund Budget Status 2018-19

|       | Actual Enrollment FTE per month | 2,601,44     | 2,606.15     | 2.585.38     | 2.564.56     | 2,565,37     |              |              |              |              |              |              |              | Average 2,584.58 | Budget<br>2.547.00 | over/(under)<br>37.58 |
|-------|---------------------------------|--------------|--------------|--------------|--------------|--------------|--------------|--------------|--------------|--------------|--------------|--------------|--------------|------------------|--------------------|-----------------------|
| 100   |                                 | Sept         | Oct          | Nov          | Dec          | Jan          | Feb          | Mar          | Apr          | May          | June         | July         | Aug          | Total            | Original           | % of                  |
|       | Apportionment Percentage        | 9.0%         | 9.0%         | 5.5%         | 9.0%         | 9.0%         | 9.0%         | 9.0%         | 9.0%         | 5.5%         | 6.0%         | 10.0%        | 10.0%        | YTD              | Budget             | Budget                |
| Reve  | nues:                           | - Citaling   |              | DO LOCAL     | No. 200      |              | 10000        |              |              |              | TO SECURE    |              |              |                  |                    | La Serie              |
| 1000  | Property Taxes                  | 33,906.88    | 1,315,576,27 | 354,063,76   | 34,380.49    | 21,001.56    |              |              |              |              |              |              |              | 1,758,928,96     | 3,022,716          | 58.19%                |
| 2000  | Interest                        | 5,340,33     | 4,966,42     | 5,143.01     | 7,363,78     | 6,716,78     |              |              |              |              |              |              |              | 29,530.32        | 30,000             | 98.43%                |
|       | Food Service                    | 11,685.76    | 15,994,19    | 15,298.81    | 12,398.32    | 10,845,63    |              |              |              |              |              |              |              | 66,222,71        | 130,000            | 50.94%                |
|       | Traffic Safety                  | 6,945.00     | 4,601.00     | 6,609,00     | 2,185,00     | 4,075.00     |              |              |              |              |              |              |              | 24,415.00        | 57,000             | 42.83%                |
|       | Other Local                     | 9,126,03     | 10,578,45    | 5,572.43     | -1,830_37    | -344.24      |              |              |              |              |              |              |              | 23,102.30        | 33,500             | 68,96%                |
|       | E-rate                          | 87,295.77    | 0.00         | 20,00        | 0.00         | 0.00         |              |              |              |              |              |              |              | 87,315.77        | 90,516             | 96.46%                |
| 2000  | Subtotal (w/o taxes)            | 120,392.89   | 36,140,06    | 32,643.25    | 20,116.73    | 21,293.17    | 0.00         | 0.00         | 0.00         | 0,00         | 0_00         | 0.00         | 0,00         | 230,586.10       | 341,016            | 67.62%                |
| 3000  | Apportionment                   | 1,831,261.61 | 1,831,261,62 | 1,119,104.32 | 1,831,261.61 | 1,968,883,34 |              |              |              |              |              |              |              | 8,581,772.50     | 20,344,500         | 42.18%                |
|       | Levy Assistance                 | 0.00         | 209,708.27   | 396,188.11   | 46,587.34    | 0.00         |              |              |              |              |              |              |              | 652,483.72       | 2,001,927          | 32.59%                |
|       | Special Ed-Excess Cost          | 64 481 44    | 64,481,44    | 39,405.33    | 64,481.44    | 72,193.69    |              |              |              |              |              |              |              | 305,043.34       | 716,272            | 42.59%                |
| 3000  | Subtotal                        | 1,895,743.05 | 2,105,451.33 | 1,554,697.76 | 1,942,330.39 | 2,041,077.03 | 0.00         | 0.00         | 0.00         | 0,00         | 0.00         | 0.00         | 0.00         | 9,539,299,56     | 23,062,699         | 41.36%                |
| 4000  | State Grants                    | 427,275.71   | 423,636.10   | 569,297.42   | 520,732,99   | 472,708,59   |              |              |              |              |              |              |              | 2,413,650,81     | 5,778,862          | 41.77%                |
|       | Budget Capacity                 | 0.00         | 0.00         | 0.00         | 0.00         | 0.00         |              |              |              |              |              |              |              | 0.00             | 650,000            | 0.00%                 |
|       | Transportation                  | 130,373.65   | 130,373.65   | 79,672.79    | 130,373,65   | 130,373.65   | -            |              |              |              |              |              |              | 601,167.39       | 1,318,000          | 45.61%                |
| 4000  |                                 | 557,649.36   | 554,009.75   | 569,297,42   | 651,106,64   | 603,082.24   | 0.00         | 0.00         | 0,00         | 0,00         | 0.00         | 0.00         | 0.00         | 2,935,145.41     | 7,746,862          | 37.89%                |
| 5000  | PILT                            | 0.00         | 150,422.05   | 2,686.28     | 0.00         | 0.00         | 0.00         | 0.00         | 0.00         | 0.00         | 0.00         | 0.00         | 0.00         | 153,108.33       | 50,000             | 306.22%               |
| 6000  | Federal Grants                  | 138,189.90   | 234,210.39   | 250,089 45   | 320,179.37   | 213,277.58   |              |              |              |              |              |              |              | 1,155,946 69     | 3,050,639          | 37.89%                |
| 7000  | Non-High (Paterson)             | 0.00         | 0.00         | 0.00         | 0.00         | 0.00         |              |              |              |              |              |              |              | 0.00             | 15,000             | 0.00%                 |
| 8000  | Other Programs                  | 0.00         | 0.00         | 0.00         | 0.00         | 0.00         |              |              | The Table    |              |              |              |              | 0.00             | 146,470            | 0.00%                 |
| 9000  | Sale of Bonds                   |              |              |              |              |              |              |              |              |              |              |              |              |                  | 0                  | #DIV/0!               |
| HO    | Total Revenues                  | 2,745,882.08 | 4,395,809.85 | 2.763.477.92 | 2,968,113.62 | 2,899,731.58 | 0.00         | 0.00         | 0.00         | 0.00         | 0.00         | 0.00         | 0.00         | 15,773,015.05    | 37,435,402         | 42.13%                |
| Exper | nditures:                       |              |              |              |              |              |              |              |              |              |              |              |              |                  |                    |                       |
|       | Wages/Salaries                  | 2,003,004.67 | 1,777,180.63 | 1,838,310.94 | 1,764,566.30 | 1,699,121.98 |              |              |              |              |              |              |              | 9,082,184.52     | 21,304,228         | 42,63%                |
|       | Benefits                        | 802,489.59   | 767,222.44   | 768,403.55   | 761,470,27   | 750,922.98   |              |              |              |              |              |              |              | 3,850,508.83     | 9,409,865          | 40.92%                |
|       | MSOC                            | 707,358.42   | 412,426.51   | 638,963.55   | 469,132.46   | 363,546.26   |              |              |              |              |              |              |              | 2,591,427-20     | 7,041,587          | 36.80%                |
|       | Budget Capacity                 |              |              |              |              |              |              |              |              |              |              |              |              | 0.00             | 650,000            | 0.00%                 |
|       | Total Expenditures              | 3,512,852.68 | 2,956,829.58 | 3.245.678.04 | 2,995,169.03 | 2,813,591.22 | 0.00         | 0.00         | 0.00         | 0.00         | 0.00         | 0.00         | 0.00         | 15,524,120.55    | 38,405,680         | 40,42%                |
| Fund  | Rolonge Ingress // Decrees /    | 1766 070 60) | 1 420 000 27 | (402 200 12) | (27.055.41)  | 00 140 30    | 0.00         | 0.00         | 0.00         | 0.00         | 0.00         | 0.00         | 0.00         | 248,894,50       | (970,278)          |                       |
| runa  | Balance Increase/(Decrease)     | (766,970.60) | 1,438,980.27 | (482,200.12) | (27,055.41)  | 86,140.36    | 0,00         | 0.00         | 0,00         | 0.00         | 0.00         | 0.00         | 0,00         | 240,034,30       | (0.10)2101         |                       |
| Begin | ning Fund Balance               | 3,908,629.74 | 3,141,659.14 | 4,580,639.41 | 4,098,439,29 | 4,071,383.88 | 4,157,524.24 | 4,157,524.24 | 4,157,524.24 | 4,157,524,24 | 4,157,524.24 | 4,157,524.24 | 4,157,524.24 | 3,908,629.74     |                    |                       |
| Endin | ng Fund Balance                 | 3,141,659 14 | 4,580,639.41 | 4,098,439.29 | 4,071,383.88 | 4.157.524.24 | 4,157,524.24 | 4.157.524.24 | 4.157.524.24 | 4.157.524.24 | 4,157,524.24 | 4,157,524.24 | 4,157,524.24 | 4,157,524.24     |                    |                       |

|                                                                                   | ANNUAL            | ACTUAL                  | ACTUAL                       |               |               |          |
|-----------------------------------------------------------------------------------|-------------------|-------------------------|------------------------------|---------------|---------------|----------|
| A. REVENUES/OTHER FIN. SOURCES                                                    | BUDGET            | FOR MONTH               | FOR YEAR                     | ENCUMBRANCES  | BALANCE       | PERCENT  |
| 1000 LOCAL TAXES                                                                  | 3,022,716         | 21,001.56               | 1,758,928.96                 |               | 1,263,787.04  | 55.19    |
| 2000 LOCAL SUPPORT NONTAX                                                         | 341,016           | 21,293.17               | 230,586 010                  |               | 110,429.96    | 61.6     |
| 3000 STATE, GENERAL PURPOSE 4000 STATE, SPECIAL PURPOSE                           |                   | 2,041,077.03            | 9,539,299.56<br>2,935,145.41 |               | 13,523,399.44 | 61.34    |
| 5000 STATE, SPECIAL PURPOSE 5000 FEDERAL, GENERAL PURPOSE                         | 7,746,862         | 0.00                    | 153,108.33                   |               | -103,108.33   | 306.14   |
| 6000 FEDERAL, SPECIAL PURPOSE                                                     | 3,050,639         | 213,277.58              | 1,155,946.69                 |               | 1,394,692.31  | 27.00    |
| 7000 REVENUES FR OTH SCH DIST                                                     | 15,000            | 0.00                    | 0.00                         |               | 15,000.00     | 0.00     |
| 8000 OTHER AGENCIES AND ASSOCIATES                                                | 146,470           | 0.00                    | 0.00                         |               | 146,470.00    | 0.04     |
| 9000 OTHER FINANCING SOURCES                                                      | 0                 | 0.00                    | 0.00                         |               | 0.00          | 0.06     |
| Total REVENUES/OTHER FIN. SOURCES                                                 | 37,435,402        | 2,899,731.58            | 15,773,015.05                |               | 21,662,386.95 | 42,13    |
| B. EXPENDITURES                                                                   |                   |                         |                              |               |               |          |
| 00 Regular Instruction                                                            | 19,726,507        | 1,452,275.32            | 8,417,407.91                 | 9,372,391.44  | 1,936,707.65  | 90.1-    |
| 10 Federal Stimulus                                                               | 0                 | 0.00                    | 0.00                         | 0.00          | 0.00          | 0, 64    |
| 20 Special Ed Instruction                                                         | 4,067,986         | 369,937.15              | 1,681,443.70                 | 1,792,706.47  | 593,835.83    | 3.511410 |
| 30 Voc. Ed Instruction                                                            | 1,600,433         | 102,114.72              | 568,809.09                   | 686,755.14    | 344,368,77    | 7 A .    |
| 40 Skills Center Instruction                                                      | 0                 | 0.00                    | 0.00                         | 0.00          | 0.00          | 0.00     |
| 50+60 Compensatory Ed Instruct.                                                   | 4,645,942         | 276,086.22<br>-3,493.28 | 1,622,372.99                 | 1,590,016.85  |               | 89.14    |
| 70 Other Instructional Pgms<br>80 Community Services                              | 267,181<br>83,135 | 0.00                    | 0.00                         | 0.00          | ,             | 27.44    |
| 90 Support Services                                                               | 8,014,496         | 616,671.09              |                              | 2,720,907.46  |               | V3.=4    |
| Total_EXPENDITURES                                                                | 38,405,680        | 2,813,591.22            | 15,524,120.55                | 16,198,734.83 | 6,682,824.62  | 82.60    |
| C. OTHER FIN. USES TRANS. OUT (GL 536)                                            | 0                 | 0.00                    | 0.00                         |               |               |          |
| D. OTHER FINANCING USES (GL 535)                                                  | 0                 | 0.00                    | 0.00                         |               |               |          |
| E. EXCESS OF REVENUES/OTHER FIN.SOURCES<br>OVER(UNDER) EXP/OTH FIN USES (A-B-C-D) | -970,278          | 86,140.36               | 248,894.50                   |               | 1,219,172.50  | -125 6   |
| F. TOTAL BEGINNING FUND BALANCE                                                   | 3,650,000         |                         | 3,908,629.74                 |               |               |          |
| G, G/L 898 PRIOR YEAR ADJUSTMENTS (+OR-)                                          | XXXXXXXX          |                         | 0.00                         |               |               |          |
| H. TOTAL ENDING FUND BALANCE (E+F' + OR - G)                                      | 2,679,722         |                         | 4,157,524#24                 |               |               |          |
| I. ENDING FUND BALANCE ACCOUNTS:                                                  |                   |                         |                              |               |               |          |
| G/L 810 Restricted For Other Items                                                | 0                 |                         | 0.00                         |               |               |          |
| G/L 815 Restric Unequalized Deduct Rev                                            | 0                 |                         | 0.00                         |               |               |          |
| G/L 821 Restrictd for Carryover                                                   | 75,000            |                         | 190,392.37                   |               |               |          |
| G/L 825 Restricted for Skills Center G/L 828 Restricted for C/O of FS Rev         | 0                 |                         | 0.00                         |               |               |          |
| G/L 830 RESERVE FOR DEBT                                                          | 0                 |                         | 0.00                         |               |               |          |
| G/L 835 Restrictd For Arbitrage Rebate                                            | 0                 |                         | 0.00                         |               |               |          |
| G/L 840 Nonspnd FB - Invent/Prepd Itms                                            | 125,000           |                         | 384,835.04                   |               |               |          |
| G/L 845 Restricted for Self-Insurance                                             | 0                 |                         | 0.4.00                       |               |               |          |
| G/L 850 Restricted for Uninsured Risks                                            | 0                 |                         | 0.00                         |               |               |          |
| G/L 870 Committed to Other Purposes                                               | 0                 |                         | 0.00                         |               |               |          |
| G/L 872 Committd to Econmc Stabilizatn                                            | 0                 |                         | 0,00                         |               |               |          |
| G/L 875 Assigned Contingencies                                                    | 0                 |                         | 0.00                         |               |               |          |
| G/L 884 Assigned to Other Cap Projects                                            | 0                 |                         | 0.00                         |               |               |          |
| C/L 888 Assigned to Other Purposes                                                | 0                 |                         | 0,00                         |               |               |          |
| G/E 890 Unassigned Fund Balance G/L 891 Unassigned Min Fnd Bal Policy             | 2,479,722         |                         | 3,582,296.83<br>0.00         |               |               |          |
| TOTAL                                                                             | 2,679,722         |                         | 4,157,524.24                 |               |               |          |