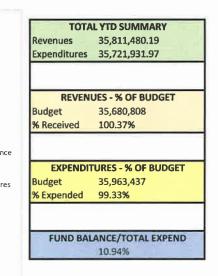

#### Prosser School District General Fund Budget Status 2018-19

| 1     | Antick Forcellement FTF and month | 2,601.44     | 2,606,15     | 2,585.38     | 2,564.56     |                  |              | -            |                                    |              |                |                                                                                                                                                                                                                                                                                                                                                                                                                                                                                                                                                                                                                                                                                                     |              | Average 2,589.38 | Budget<br>2,547.00 | over/(under)<br>42,38 |
|-------|-----------------------------------|--------------|--------------|--------------|--------------|------------------|--------------|--------------|------------------------------------|--------------|----------------|-----------------------------------------------------------------------------------------------------------------------------------------------------------------------------------------------------------------------------------------------------------------------------------------------------------------------------------------------------------------------------------------------------------------------------------------------------------------------------------------------------------------------------------------------------------------------------------------------------------------------------------------------------------------------------------------------------|--------------|------------------|--------------------|-----------------------|
|       | Actual Enrollment FTE per month   |              |              |              |              | Jan              | Feb          | Mar          | Apr                                | May          | June           | July                                                                                                                                                                                                                                                                                                                                                                                                                                                                                                                                                                                                                                                                                                | Aug          | Total            | Original           | 42.38<br>% of         |
|       | CONTRACTOR OF STREET              | Sept         | Oct          | Nov          | Dec<br>9.0%  | 9.0%             | 9.0%         | 9.0%         | 9.0%                               | 5.5%         | 6.0%           | 10.0%                                                                                                                                                                                                                                                                                                                                                                                                                                                                                                                                                                                                                                                                                               | 10.0%        | YTD              | Budget             | Budget                |
|       | Apportionment Percentage          | 9.0%         | 9.0%         | 5.5%         | 9.0%         | 9.0%             | 9.0%         | 9.0%         | 9.070                              | 3.370        | 0.0%           | 10.0%                                                                                                                                                                                                                                                                                                                                                                                                                                                                                                                                                                                                                                                                                               | 10.076       | no               | Duuget             | buuget                |
| Rever |                                   |              |              |              |              | and the property |              |              | and the second second              |              | 1000           | and the second se |              | 1 737 037 40     | 2 0 2 2 7 1 6      | 57.50%                |
|       | Property Taxes                    | 33,906,88    | 1,315,576.27 | 354,063.76   | 34,380,49    |                  |              |              |                                    |              |                |                                                                                                                                                                                                                                                                                                                                                                                                                                                                                                                                                                                                                                                                                                     |              | 1,737,927.40     | 3,022,716          |                       |
| 2000  | Interest                          | 5,340.33     | 4,966.42     | 5,143.01     | 7,363,78     |                  |              |              |                                    |              |                |                                                                                                                                                                                                                                                                                                                                                                                                                                                                                                                                                                                                                                                                                                     |              | 22,813.54        | 30,000             | 76.05%                |
|       | Food Service                      | 11,685.76    | 15,994.19    | 15,298.81    | 12,398.32    |                  |              |              |                                    |              |                |                                                                                                                                                                                                                                                                                                                                                                                                                                                                                                                                                                                                                                                                                                     |              | 55,377.08        | 130,000            | 42.60%                |
|       | Traffic Safety                    | 6,945.00     | 4,601.00     | 6,609.00     | 2,185.00     |                  |              |              |                                    |              |                |                                                                                                                                                                                                                                                                                                                                                                                                                                                                                                                                                                                                                                                                                                     |              | 20,340.00        | 57,000             | 35,68%                |
|       | Other Local                       | 9,126.03     | 10,578.45    | 5,572.43     | -1,830.37    |                  |              |              |                                    |              |                |                                                                                                                                                                                                                                                                                                                                                                                                                                                                                                                                                                                                                                                                                                     |              | 23,446,54        | 33,500             | 69.99%                |
|       | E-rate                            | 87,295.77    | 0.00         | 20.00        | 0.00         |                  |              |              |                                    |              |                |                                                                                                                                                                                                                                                                                                                                                                                                                                                                                                                                                                                                                                                                                                     | 0.00         | 87,315.77        | 90,516             | 96.46%                |
| 2000  | Subtotal (w/o taxes)              | 120,392,89   | 36,140.06    | 32,643.25    | 20,116.73    | 0.00             | 0.00         | 0_00         | 0.00                               | 0.00         | 0.00           | 0.00                                                                                                                                                                                                                                                                                                                                                                                                                                                                                                                                                                                                                                                                                                | 0.00         | 209,292,93       | 341,016            | 61.37%                |
| 1     | Apportionment                     | 1,831,261.61 | 1,831,261.62 | 1,119,104.32 | 1,831,261.61 |                  |              |              | 1 1 2 2                            |              |                | -                                                                                                                                                                                                                                                                                                                                                                                                                                                                                                                                                                                                                                                                                                   |              | 6,612,889.16     | 20,344,500         | 32,50%                |
|       | Levy Assistance                   | 0.00         | 209,708.27   | 396,188.11   | 46,587.34    |                  |              |              |                                    |              |                |                                                                                                                                                                                                                                                                                                                                                                                                                                                                                                                                                                                                                                                                                                     |              | 652,483.72       | 2,001,927          | 32.59%                |
|       | Special Ed-Excess Cost            | 64,481.44    | 64,481,44    | 39,405,33    | 64,481.44    |                  |              |              |                                    |              |                |                                                                                                                                                                                                                                                                                                                                                                                                                                                                                                                                                                                                                                                                                                     |              | 232,849.65       | 716,272            | 32,51%                |
| 3000  |                                   | 1,895,743.05 | 2,105,451.33 | 1.554,697.76 | 1,942,330.39 | 0.00             | 0.00         | 0.00         | 0.00                               | 0.00         | 0.00           | 0.00                                                                                                                                                                                                                                                                                                                                                                                                                                                                                                                                                                                                                                                                                                | 0.00         | 7,498,222.53     | 23,062,699         | 32.51%                |
| 4000  | State Grants                      | 427,275.71   | 423,636,10   | 569,297.42   | 520,732.99   |                  | 1 T          |              |                                    |              |                |                                                                                                                                                                                                                                                                                                                                                                                                                                                                                                                                                                                                                                                                                                     |              | 1,940,942,22     | 5,778,862          | 33,59%                |
|       | Budget Capacity                   | 0.00         | 0.00         | 0.00         | 0,00         | 100              |              |              |                                    |              | A second       |                                                                                                                                                                                                                                                                                                                                                                                                                                                                                                                                                                                                                                                                                                     |              | 0.00             | 650,000            | 0.00%                 |
|       | Transportation                    | 130,373.65   | 130,373,65   | 79,672.79    | 130,373.65   |                  |              |              |                                    |              | and the second |                                                                                                                                                                                                                                                                                                                                                                                                                                                                                                                                                                                                                                                                                                     |              | 470,793.74       | 1,318,000          | 35.72%                |
| 4000  | Subtotal                          | 557,649,36   | 554,009.75   | 569,297.42   | 651,106.64   | 0.00             | 0,00         | 0.00         | 0.00                               | 0.00         | 0.00           | 0.00                                                                                                                                                                                                                                                                                                                                                                                                                                                                                                                                                                                                                                                                                                | 0.00         | 2,332,063.17     | 7,746,862          | 30,10%                |
| 5000  | PILT                              | 0.00         | 150,422.05   | 2,686.28     | 0.00         | 0,00             | 0.00         | 0.00         | 0.00                               | 0.00         | 0,00           | 0.00                                                                                                                                                                                                                                                                                                                                                                                                                                                                                                                                                                                                                                                                                                | 0.00         | 153,108,33       | 50,000             | 306.22%               |
| 6000  | Federal Grants                    | 138,189.90   | 234,210.39   | 250,089.45   | 320,179.37   |                  |              |              | and the second second              |              |                | and the second second                                                                                                                                                                                                                                                                                                                                                                                                                                                                                                                                                                                                                                                                               |              | 942,669.11       | 3,050,639          | 30.90%                |
| 7000  | Non-High (Paterson)               | 0.00         | 0.00         | 0.00         | 0.00         |                  |              |              | State of the local division of the |              |                | La la la la                                                                                                                                                                                                                                                                                                                                                                                                                                                                                                                                                                                                                                                                                         |              | 0.00             | 15,000             | 0.00%                 |
| 8000  | Other Programs                    | 0.00         | 0.00         | 0.00         | 0.00         |                  |              |              |                                    |              |                |                                                                                                                                                                                                                                                                                                                                                                                                                                                                                                                                                                                                                                                                                                     |              | 0.00             | 146,470            | 0.00%                 |
| 9000  | Sale of Bonds                     |              |              |              |              |                  |              |              |                                    |              |                |                                                                                                                                                                                                                                                                                                                                                                                                                                                                                                                                                                                                                                                                                                     |              |                  | 0                  | #DIV/0!               |
| 1.00  | Total Revenues                    | 2,745,882.08 | 4,395,809.85 | 2,763,477.92 | 2,968,113.62 | 0.00             | 0.00         | 0.00         | 0.00                               | 0.00         | 0.00           | 0.00                                                                                                                                                                                                                                                                                                                                                                                                                                                                                                                                                                                                                                                                                                | 0.00         | 12,873,283.47    | 37,435,402         | 34.39%                |
| Exper | nditures:                         |              |              | 1            |              |                  |              |              |                                    |              |                |                                                                                                                                                                                                                                                                                                                                                                                                                                                                                                                                                                                                                                                                                                     |              |                  |                    |                       |
|       | Wages/Salaries                    | 2,003,004,67 | 1,777,180,63 | 1,838,310.94 | 1,764,566.30 |                  |              |              |                                    |              |                |                                                                                                                                                                                                                                                                                                                                                                                                                                                                                                                                                                                                                                                                                                     |              | 7,383,062.54     | 21,304,228         | 34.66%                |
|       | Benefits                          | 802,489.59   | 767,222,44   | 768,403.55   | 761,470.27   |                  |              |              | 1                                  |              |                |                                                                                                                                                                                                                                                                                                                                                                                                                                                                                                                                                                                                                                                                                                     |              | 3,099,585,85     | 9,409,865          | 32,94%                |
|       | MSOC                              | 707,358_42   | 412,426.51   | 638,963.55   | 469,132,46   |                  |              |              |                                    |              |                |                                                                                                                                                                                                                                                                                                                                                                                                                                                                                                                                                                                                                                                                                                     |              | 2,227,880.94     | 7,041,587          | 31.64%                |
|       | Budget Capacity                   |              |              |              |              |                  |              |              |                                    |              |                |                                                                                                                                                                                                                                                                                                                                                                                                                                                                                                                                                                                                                                                                                                     | 1            | 0.00             | 650,000            | 0.00%                 |
|       | Total Expenditures                | 3,512,852,68 | 2,956,829,58 | 3,245,678,04 | 2,995,169.03 | 0.00             | 0.00         | 0.00         | 0.00                               | 0.00         | 0.00           | 0.00                                                                                                                                                                                                                                                                                                                                                                                                                                                                                                                                                                                                                                                                                                | 0.00         | 12,710,529,33    | 38,405,680         | 33,10%                |
|       |                                   |              |              |              |              |                  |              |              |                                    |              |                |                                                                                                                                                                                                                                                                                                                                                                                                                                                                                                                                                                                                                                                                                                     |              |                  |                    |                       |
| Fund  | Balance Increase/(Decrease)       | (766,970,60) | 1,438,980,27 | (482,200.12) | (27,055,41)  | 0,00             | 0.00         | 0.00         | 0.00                               | 0.00         | 0_00           | 0.00                                                                                                                                                                                                                                                                                                                                                                                                                                                                                                                                                                                                                                                                                                | 0.00         | 162,754,14       | (970,278)          |                       |
| Benin | ning Fund Balance                 | 3,908,629.74 | 3,141,659.14 | 4,580,639,41 | 4.098.439.29 | 4 071 383 99     | 4,071,383.88 | 4,071,383,88 | 4,071,383,88                       | 4,071,383,88 | 4,071,383.88   | 4,071,383,88                                                                                                                                                                                                                                                                                                                                                                                                                                                                                                                                                                                                                                                                                        | 4,071,383.88 | 3,908,629,74     |                    | -                     |
| DeRiu | ining rund balance                | 3,500,023.74 | 5,141,055.14 | 4 300 035 41 | 4,030,433,29 | 4,071,363.88     | 4,071,363,00 | 4,011,202.00 | 4,071,303,88                       | 4,071,363,66 | 4,071,303.00   | 4,0/1,303.00                                                                                                                                                                                                                                                                                                                                                                                                                                                                                                                                                                                                                                                                                        | 4,071,303.00 | 5,500,025,14     |                    |                       |
| Endin | ng Fund Balance                   | 3,141,659_14 | 4,580,639_41 | 4,098,439.29 | 4,071,383.88 | 4,071,383.88     | 4,071,383.88 | 4,071,383.88 | 4,071,383.88                       | 4,071,383,88 | 4,071,383.88   | 4,071,383.88                                                                                                                                                                                                                                                                                                                                                                                                                                                                                                                                                                                                                                                                                        | 4,071,383,88 | 4,071,383.88     |                    |                       |