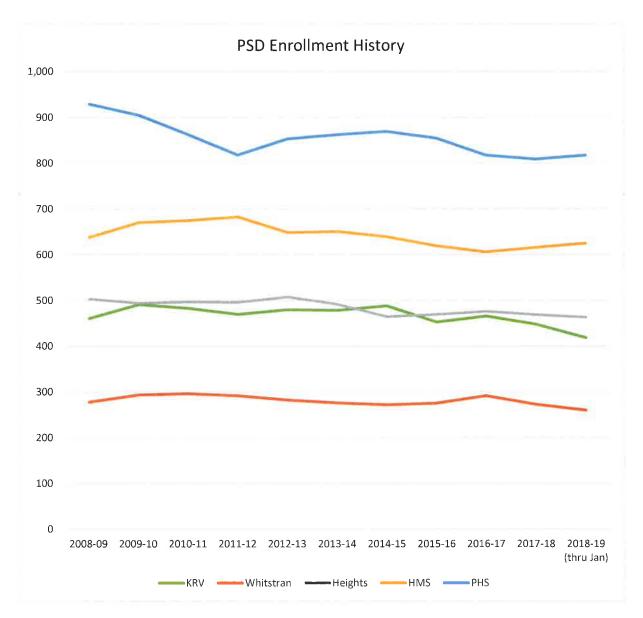

#### VI. Hearing of Visitors:

- VII. Reports:
  - 1. Assistant Superintendent's Report Curriculum and Instruction
  - 2. Assistant Superintendent's Report Business and Operations

Prosser School District Enrollment History (p. 4)

| YTD                |     |           |         |     | (includes Falls) |        |
|--------------------|-----|-----------|---------|-----|------------------|--------|
| Average            | KRV | Whitstran | Heights | HMS | PHS              | Totals |
| 2008-09            | 461 | 278       | 503     | 638 | 929              | 2,809  |
| 2009-10            | 491 | 294       | 494     | 671 | 905              | 2,854  |
| 2010-11            | 483 | 297       | 497     | 675 | 863              | 2,814  |
| 2011-12            | 470 | 292       | 496     | 683 | 818              | 2,759  |
| 2012-13            | 480 | 283       | 508     | 649 | 853              | 2,773  |
| 2013-14            | 478 | 276       | 492     | 651 | 862              | 2,760  |
| 2014-15            | 488 | 272       | 464     | 640 | 869              | 2,734  |
| 2015-16            | 453 | 275       | 470     | 620 | 855              | 2,672  |
| 2016-17            | 466 | 292       | 476     | 606 | 818              | 2,657  |
| 2017-18            | 448 | 273       | 469     | 616 | 809              | 2,614  |
| 2018-19 (thru Jan) | 418 | 260       | 463     | 625 | 817              | 2,585  |