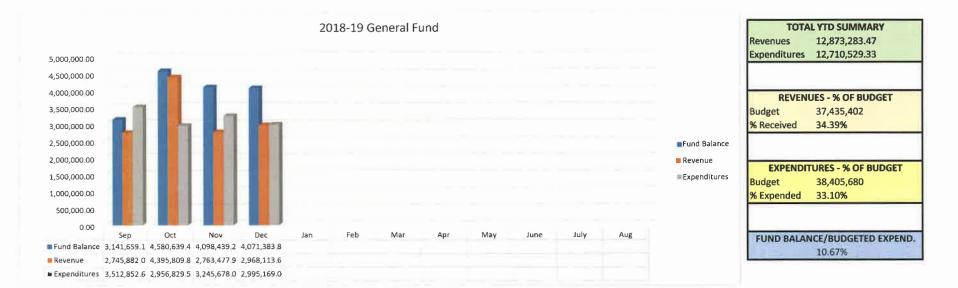

December 2018 Financial Reports (p. 5)

- 3. Superintendent's Report
- 4. Board Members' Reports
- 5. Student Representatives' Reports
- VIII. Consent Items: REVISED
  - 1. Certificated Personnel

Cert - February 12, 2019 (p. 13)

#### Prosser School District General Fund Budget Status 2018-19

| 1     | Antick Forcellement FTF and month | 2,601.44     | 2,606,15     | 2,585.38     | 2,564.56     |                  |              | -            |                                    |              |                |                                                                                                                                                                                                                                                                                                                                                                                                                                                                                                                                                                                                                                                                                                     |              | Average 2,589.38 | Budget<br>2,547.00 | over/(under)<br>42,38 |
|-------|-----------------------------------|--------------|--------------|--------------|--------------|------------------|--------------|--------------|------------------------------------|--------------|----------------|-----------------------------------------------------------------------------------------------------------------------------------------------------------------------------------------------------------------------------------------------------------------------------------------------------------------------------------------------------------------------------------------------------------------------------------------------------------------------------------------------------------------------------------------------------------------------------------------------------------------------------------------------------------------------------------------------------|--------------|------------------|--------------------|-----------------------|
|       | Actual Enrollment FTE per month   |              |              |              |              | Jan              | Feb          | Mar          | Apr                                | May          | June           | July                                                                                                                                                                                                                                                                                                                                                                                                                                                                                                                                                                                                                                                                                                | Aug          | Total            | Original           | 42.38<br>% of         |
|       | CONTRACTOR OF STREET              | Sept         | Oct          | Nov          | Dec<br>9.0%  | 9.0%             | 9.0%         | 9.0%         | 9.0%                               | 5.5%         | 6.0%           | 10.0%                                                                                                                                                                                                                                                                                                                                                                                                                                                                                                                                                                                                                                                                                               | 10.0%        | YTD              | Budget             | Budget                |
|       | Apportionment Percentage          | 9.0%         | 9.0%         | 5.5%         | 9.0%         | 9.0%             | 9.0%         | 9.0%         | 9.070                              | 3.370        | 0.0%           | 10.0%                                                                                                                                                                                                                                                                                                                                                                                                                                                                                                                                                                                                                                                                                               | 10.076       | no               | Duuget             | buuget                |
| Rever |                                   |              |              |              |              | and the property |              |              | and the second second              |              | 1000           | and the second se |              | 1 737 037 40     | 2 0 2 2 7 1 6      | 57.50%                |
|       | Property Taxes                    | 33,906,88    | 1,315,576.27 | 354,063.76   | 34,380,49    |                  |              |              |                                    |              |                |                                                                                                                                                                                                                                                                                                                                                                                                                                                                                                                                                                                                                                                                                                     |              | 1,737,927.40     | 3,022,716          |                       |
| 2000  | Interest                          | 5,340.33     | 4,966.42     | 5,143.01     | 7,363,78     |                  |              |              |                                    |              |                |                                                                                                                                                                                                                                                                                                                                                                                                                                                                                                                                                                                                                                                                                                     |              | 22,813.54        | 30,000             | 76.05%                |
|       | Food Service                      | 11,685.76    | 15,994.19    | 15,298.81    | 12,398.32    |                  |              |              |                                    |              |                |                                                                                                                                                                                                                                                                                                                                                                                                                                                                                                                                                                                                                                                                                                     |              | 55,377.08        | 130,000            | 42.60%                |
|       | Traffic Safety                    | 6,945.00     | 4,601.00     | 6,609.00     | 2,185.00     |                  |              |              |                                    |              |                |                                                                                                                                                                                                                                                                                                                                                                                                                                                                                                                                                                                                                                                                                                     |              | 20,340.00        | 57,000             | 35,68%                |
|       | Other Local                       | 9,126.03     | 10,578.45    | 5,572.43     | -1,830.37    |                  |              |              |                                    |              |                |                                                                                                                                                                                                                                                                                                                                                                                                                                                                                                                                                                                                                                                                                                     |              | 23,446,54        | 33,500             | 69.99%                |
|       | E-rate                            | 87,295.77    | 0.00         | 20.00        | 0.00         |                  |              |              |                                    |              |                |                                                                                                                                                                                                                                                                                                                                                                                                                                                                                                                                                                                                                                                                                                     | 0.00         | 87,315.77        | 90,516             | 96.46%                |
| 2000  | Subtotal (w/o taxes)              | 120,392,89   | 36,140.06    | 32,643.25    | 20,116.73    | 0.00             | 0.00         | 0_00         | 0.00                               | 0.00         | 0.00           | 0.00                                                                                                                                                                                                                                                                                                                                                                                                                                                                                                                                                                                                                                                                                                | 0.00         | 209,292,93       | 341,016            | 61.37%                |
| 1     | Apportionment                     | 1,831,261.61 | 1,831,261.62 | 1,119,104.32 | 1,831,261.61 |                  |              |              | 1 1 2 2                            |              |                | -                                                                                                                                                                                                                                                                                                                                                                                                                                                                                                                                                                                                                                                                                                   |              | 6,612,889.16     | 20,344,500         | 32,50%                |
|       | Levy Assistance                   | 0.00         | 209,708.27   | 396,188.11   | 46,587.34    |                  |              |              |                                    |              |                |                                                                                                                                                                                                                                                                                                                                                                                                                                                                                                                                                                                                                                                                                                     |              | 652,483.72       | 2,001,927          | 32.59%                |
|       | Special Ed-Excess Cost            | 64,481.44    | 64,481,44    | 39,405,33    | 64,481.44    |                  |              |              |                                    |              |                |                                                                                                                                                                                                                                                                                                                                                                                                                                                                                                                                                                                                                                                                                                     |              | 232,849.65       | 716,272            | 32,51%                |
| 3000  |                                   | 1,895,743.05 | 2,105,451.33 | 1.554,697.76 | 1,942,330.39 | 0.00             | 0.00         | 0.00         | 0.00                               | 0.00         | 0.00           | 0.00                                                                                                                                                                                                                                                                                                                                                                                                                                                                                                                                                                                                                                                                                                | 0.00         | 7,498,222.53     | 23,062,699         | 32.51%                |
| 4000  | State Grants                      | 427,275.71   | 423,636,10   | 569,297.42   | 520,732.99   |                  | 1 T          |              |                                    |              |                |                                                                                                                                                                                                                                                                                                                                                                                                                                                                                                                                                                                                                                                                                                     |              | 1,940,942,22     | 5,778,862          | 33,59%                |
|       | Budget Capacity                   | 0.00         | 0.00         | 0.00         | 0,00         | 100              |              |              |                                    |              | A second       |                                                                                                                                                                                                                                                                                                                                                                                                                                                                                                                                                                                                                                                                                                     |              | 0.00             | 650,000            | 0.00%                 |
|       | Transportation                    | 130,373.65   | 130,373,65   | 79,672.79    | 130,373.65   |                  |              |              |                                    |              | and the second |                                                                                                                                                                                                                                                                                                                                                                                                                                                                                                                                                                                                                                                                                                     |              | 470,793.74       | 1,318,000          | 35.72%                |
| 4000  | Subtotal                          | 557,649,36   | 554,009.75   | 569,297.42   | 651,106.64   | 0.00             | 0,00         | 0.00         | 0.00                               | 0.00         | 0.00           | 0.00                                                                                                                                                                                                                                                                                                                                                                                                                                                                                                                                                                                                                                                                                                | 0.00         | 2,332,063.17     | 7,746,862          | 30,10%                |
| 5000  | PILT                              | 0.00         | 150,422.05   | 2,686.28     | 0.00         | 0,00             | 0.00         | 0.00         | 0.00                               | 0.00         | 0,00           | 0.00                                                                                                                                                                                                                                                                                                                                                                                                                                                                                                                                                                                                                                                                                                | 0.00         | 153,108,33       | 50,000             | 306.22%               |
| 6000  | Federal Grants                    | 138,189.90   | 234,210.39   | 250,089.45   | 320,179.37   |                  |              |              | and the second second              |              |                | and the second second                                                                                                                                                                                                                                                                                                                                                                                                                                                                                                                                                                                                                                                                               |              | 942,669.11       | 3,050,639          | 30.90%                |
| 7000  | Non-High (Paterson)               | 0.00         | 0.00         | 0.00         | 0.00         |                  |              |              | State of the local division of the |              |                | La la la la                                                                                                                                                                                                                                                                                                                                                                                                                                                                                                                                                                                                                                                                                         |              | 0.00             | 15,000             | 0.00%                 |
| 8000  | Other Programs                    | 0.00         | 0.00         | 0.00         | 0.00         |                  |              |              |                                    |              |                |                                                                                                                                                                                                                                                                                                                                                                                                                                                                                                                                                                                                                                                                                                     |              | 0.00             | 146,470            | 0.00%                 |
| 9000  | Sale of Bonds                     |              |              |              |              |                  |              |              |                                    |              |                |                                                                                                                                                                                                                                                                                                                                                                                                                                                                                                                                                                                                                                                                                                     |              |                  | 0                  | #DIV/0!               |
| 1.00  | Total Revenues                    | 2,745,882.08 | 4,395,809.85 | 2,763,477.92 | 2,968,113.62 | 0.00             | 0.00         | 0.00         | 0.00                               | 0.00         | 0.00           | 0.00                                                                                                                                                                                                                                                                                                                                                                                                                                                                                                                                                                                                                                                                                                | 0.00         | 12,873,283.47    | 37,435,402         | 34.39%                |
| Exper | nditures:                         |              |              | 1            |              |                  |              |              |                                    |              |                |                                                                                                                                                                                                                                                                                                                                                                                                                                                                                                                                                                                                                                                                                                     |              |                  |                    |                       |
|       | Wages/Salaries                    | 2,003,004,67 | 1,777,180,63 | 1,838,310.94 | 1,764,566.30 |                  |              |              |                                    |              |                |                                                                                                                                                                                                                                                                                                                                                                                                                                                                                                                                                                                                                                                                                                     |              | 7,383,062.54     | 21,304,228         | 34.66%                |
|       | Benefits                          | 802,489.59   | 767,222,44   | 768,403.55   | 761,470.27   |                  |              |              | 1                                  |              |                |                                                                                                                                                                                                                                                                                                                                                                                                                                                                                                                                                                                                                                                                                                     |              | 3,099,585,85     | 9,409,865          | 32,94%                |
|       | MSOC                              | 707,358_42   | 412,426.51   | 638,963.55   | 469,132,46   |                  |              |              |                                    |              |                |                                                                                                                                                                                                                                                                                                                                                                                                                                                                                                                                                                                                                                                                                                     |              | 2,227,880.94     | 7,041,587          | 31.64%                |
|       | Budget Capacity                   |              |              |              |              |                  |              |              |                                    |              |                |                                                                                                                                                                                                                                                                                                                                                                                                                                                                                                                                                                                                                                                                                                     | 1            | 0.00             | 650,000            | 0.00%                 |
|       | Total Expenditures                | 3,512,852,68 | 2,956,829,58 | 3,245,678,04 | 2,995,169.03 | 0.00             | 0.00         | 0.00         | 0.00                               | 0.00         | 0.00           | 0.00                                                                                                                                                                                                                                                                                                                                                                                                                                                                                                                                                                                                                                                                                                | 0.00         | 12,710,529,33    | 38,405,680         | 33,10%                |
|       |                                   |              |              |              |              |                  |              |              |                                    |              |                |                                                                                                                                                                                                                                                                                                                                                                                                                                                                                                                                                                                                                                                                                                     |              |                  |                    |                       |
| Fund  | Balance Increase/(Decrease)       | (766,970,60) | 1,438,980,27 | (482,200.12) | (27,055,41)  | 0,00             | 0.00         | 0.00         | 0.00                               | 0.00         | 0_00           | 0.00                                                                                                                                                                                                                                                                                                                                                                                                                                                                                                                                                                                                                                                                                                | 0.00         | 162,754,14       | (970,278)          |                       |
| Benin | ning Fund Balance                 | 3,908,629.74 | 3,141,659.14 | 4,580,639,41 | 4.098.439.29 | 4 071 383 99     | 4,071,383.88 | 4,071,383,88 | 4,071,383,88                       | 4,071,383,88 | 4,071,383.88   | 4,071,383,88                                                                                                                                                                                                                                                                                                                                                                                                                                                                                                                                                                                                                                                                                        | 4,071,383.88 | 3,908,629,74     |                    | -                     |
| DeRiu | ining rund balance                | 3,500,023.74 | 5,141,055.14 | 4 300 035 41 | 4,030,433,29 | 4,071,363.88     | 4,071,363,00 | 4,011,202.00 | 4,071,303,88                       | 4,071,363,66 | 4,071,303.00   | 4,0/1,303.00                                                                                                                                                                                                                                                                                                                                                                                                                                                                                                                                                                                                                                                                                        | 4,071,303.00 | 5,500,025,14     |                    |                       |
| Endin | ng Fund Balance                   | 3,141,659_14 | 4,580,639_41 | 4,098,439.29 | 4,071,383.88 | 4,071,383.88     | 4,071,383.88 | 4,071,383.88 | 4,071,383.88                       | 4,071,383,88 | 4,071,383.88   | 4,071,383.88                                                                                                                                                                                                                                                                                                                                                                                                                                                                                                                                                                                                                                                                                        | 4,071,383,88 | 4,071,383.88     |                    |                       |