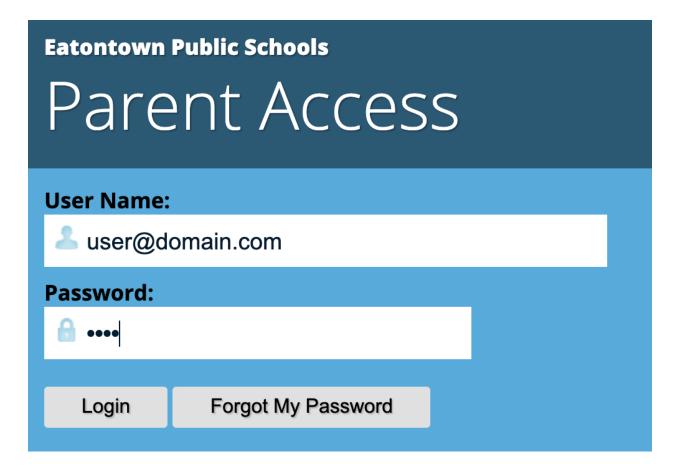

## REPORT CARD ACKNOWLEDGMENT PROCEDURE

1. Open up a web browser and navigate to parents.eatontown.org

2. Login to your account

## 3. On the top menu click on "Forms"

Summary Assessments Attendance Grading Forms Course Pages School Information

4. In the list of forms, look for the one titled "1st Marking Period Report Card Acknowledgement" and click on it. Please note you will have this form listed under each child you have enrolled in the Eatontown Public Schools District. This form needs to be completed for each child.