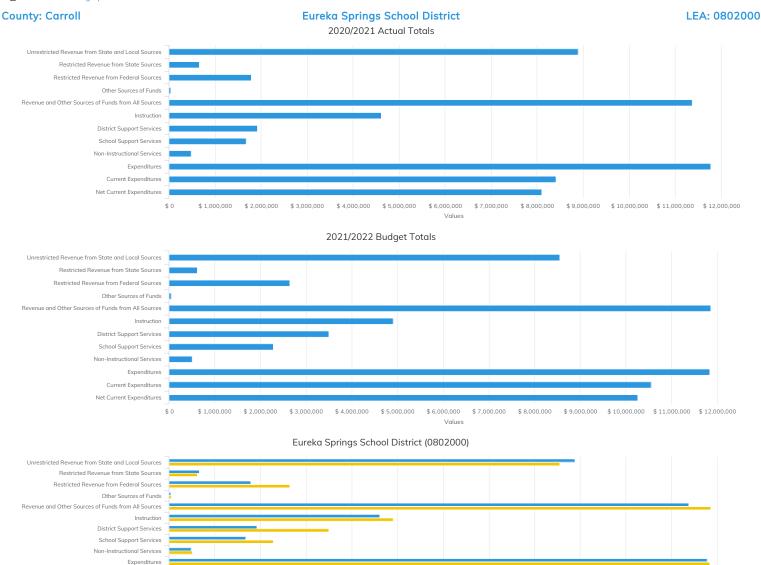

## **Annual Statistical Report 2020/2021**

Current Expenditures
Net Current Expenditures

View ASR Coding Specifications

\$1,000,000 \$2,000,000 \$3,000,000 \$4,000,000 \$5,000,000 \$6,000,000 \$7,000,000 \$8,000,000 \$9,000,000 \$10,000,000 \$11,000,000 \$12,000,000 Values