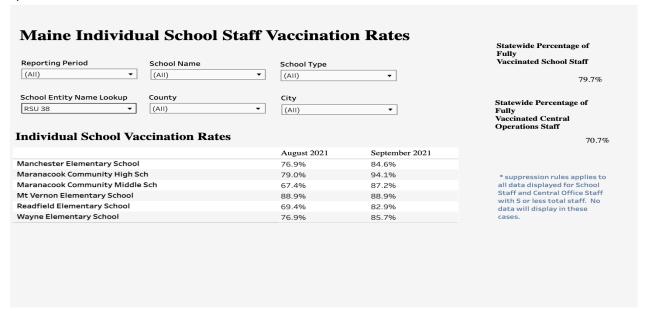

|
| 10/15/21 | 21                                                                                  | 10                                                                            |
| 10/22/21 | 41                                                                                  | 5                                                                             |
| 10/28/21 |                                                                                     |                                                                               |

| 2  | 1  |       |
|----|----|-------|
|    |    |       |
| 56 | 42 |       |
| 10 | 7  |       |
|    | 56 | 56 42 |

# 6) Student vaccine information (of eligible students)





#### 7) Staff Vaccine information -



#### **Superintendent Recommendation:**

I recommend that our health and safety protocols continue as is for the months of November and December and should be reviewed again at our January Board of Directors business meeting.

## Sample motion:

I move that the RSU #38 health and safety protocols remain unchanged through the months of November and December and be reviewed again in January at the Board of Directors business meeting.