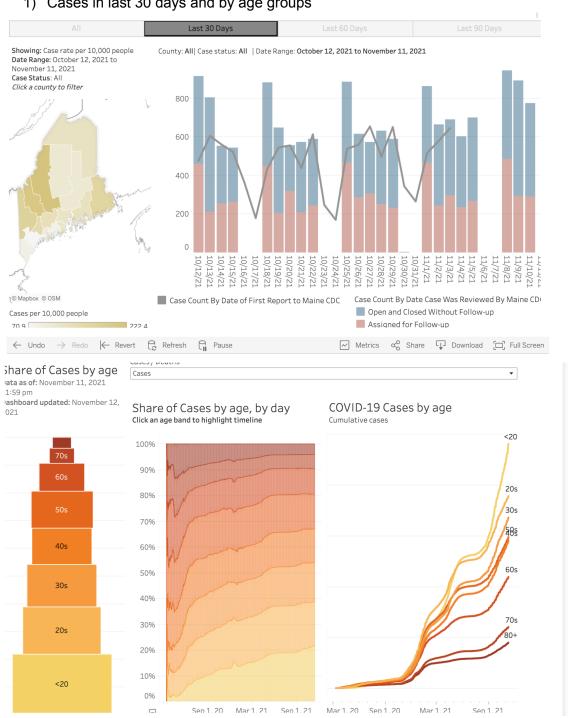

## Summary Data as of 11-12-21

Information from:

**Maine CDC** 

**Federal CDC** 

**COVID-19 Vaccination Rates for Youth by SAU** 

School staff vaccination rates

#### 1) Cases in last 30 days and by age groups



# 2) Cumulative by County

|                  |         | Table upo       | COVID-19 Cas<br>dated: November<br>ursday, November 1 | 12, 2021 |                  |                            |
|------------------|---------|-----------------|-------------------------------------------------------|----------|------------------|----------------------------|
| Patient = County | Cases = | Confirmed cases | Probable cases                                        | Deaths   | Hospitalizations | Case rate (per 10K people) |
| Statewide        | 110,346 | 78,723          | 31,623                                                | 1,220    | 2,920            | 824.5                      |
| Cumberland       | 22,941  | 17,175          | 5,766                                                 | 236      |