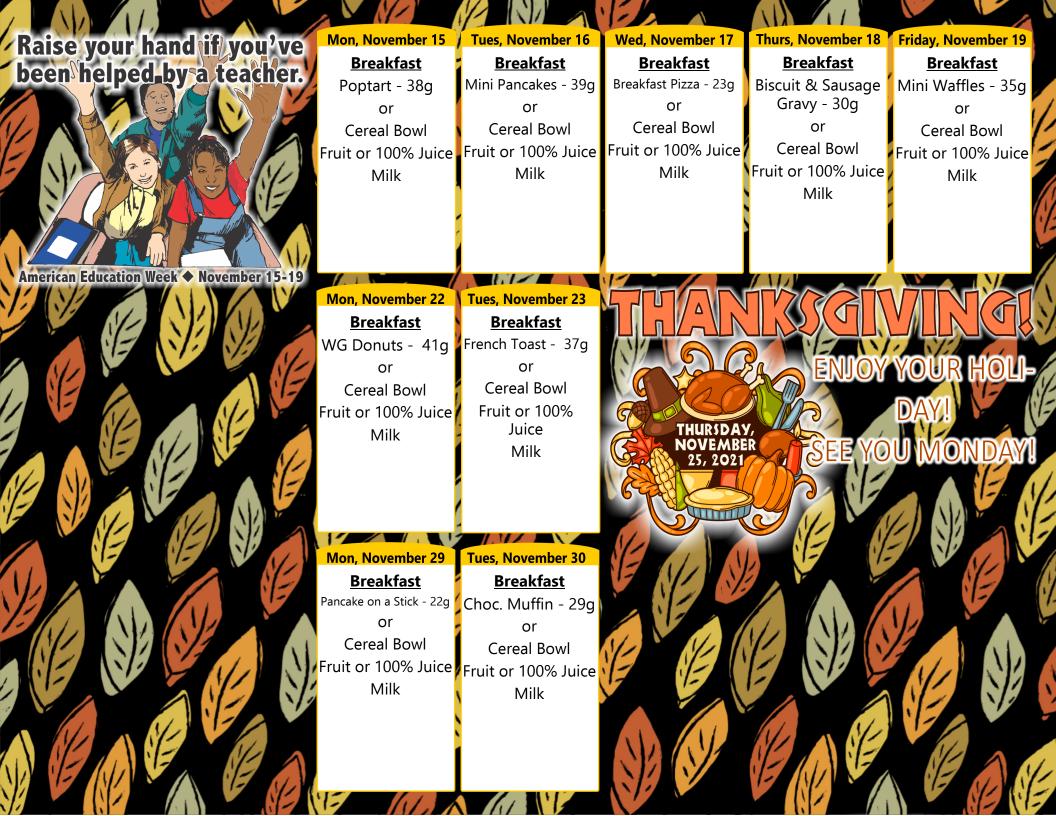

#### **Breakfast**

Poptart - 38g or

Cereal Bowl Fruit or 100% Juice

Milk

Monday, November 1 Tuesday, November 2

No School

**Breakfast** 

Breakfast Pizza - 23g or

Wed, November 3

Cereal Bowl

Fruit or 100% Juice

Milk

**Thurs, November 4** 

**Breakfast** 

Biscuit & Sausage Gravy - 30g

or

Cereal Bowl Fruit or 100% Juice

Milk

Friday, November 5

## **Breakfast**

Mini Waffles - 35q

or

Cereal Bowl

Fruit or 100% Juice Milk

Monday, November 8 Tuesday, November 9

## **Breakfast**

WG Donuts - 41g or

Cereal Bowl

Milk

#### **Breakfast**

French Toast - 37g

Cereal Bowl

Fruit or 100% Juice Fruit or 100% Juice Fruit or 100% Juice

Milk

Wed, November 10

### **Breakfast**

Choc. Muffin - 29g

Cereal Bowl

Milk

**Thurs, November 11** 

#### **Breakfast**

Pancake on a Stick - 22g

or

Cereal Bowl

Fruit or 100% Juice Fruit or 100% Juice

Milk

Friday, November 12