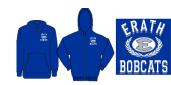

## Erath Middle School Crewneck Sweatshirts, Hoodies and Zippered Jackets

(New Design) Royal Blue

Please make checks payable to:

Erath Middle School PBIS
MUST BE RETURNED BY SEPT. 15, 2021

| ITEM Description SIZES: YL, AS, AM, AL, AXL, AXXL, Other                                                                                                                    | QTY | UNIT<br>PRICE      | TOTAL<br>PRICE |
|-----------------------------------------------------------------------------------------------------------------------------------------------------------------------------|-----|--------------------|----------------|
| Crewneck Sweatshirt: SIZE (no hood) SIZE                                                                                                                                    |     | \$20.00<br>\$20.00 |                |
| Sweatshirt Hoodie: SIZE SIZE                                                                                                                                                |     | \$30.00<br>\$30.00 |                |
| Zippered Sweatshirt SIZE Jacket (with hood): SIZE                                                                                                                           |     | \$30.00<br>\$30.00 |                |
| This year's sweatshirts and jackets are blue with a new design.  Proceeds from this fundraiser will be used to purchase PBIS rewards and incentives for students and staff. |     | TOTAL              | \$             |