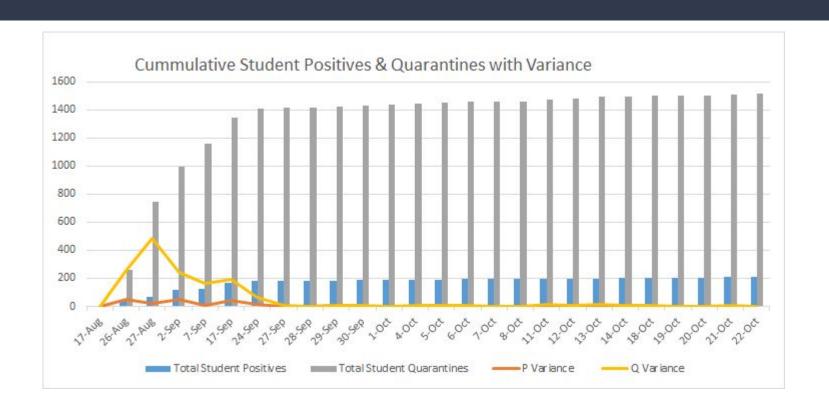

## District Student Cumulative Positive Cases and Quarantines with Daily Variance