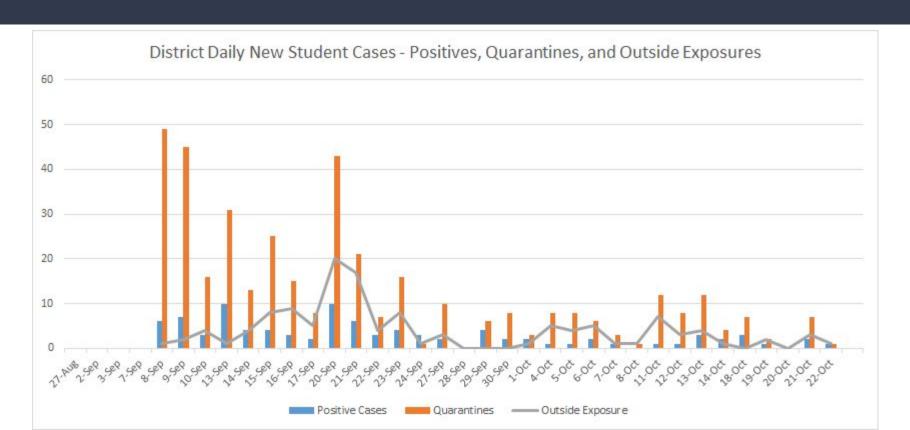

| Ross                | 0              | 0                 | 0                        | 4                    | 2900       |
|                     |                |                   |                          |                      |            |
| Total               | 12             | 17                | 84                       | 299                  | 57347      |
|                     |                |                   |                          |                      |            |
| Last Week           | 26             | 15                | 201                      | 651                  |            |
|                     | 54% Decrease   | 13% Increase      | 58% Decrease             | 54% Decrease         |            |

#### District Daily New Positive Cases & Quarantines



#### District Daily COVID Related Absences



## District Student Cumulative Positive Cases and Quarantines with Daily Variance



## District Staff Cumulative Positive Cases and Quarantines with Daily Variance



# Thank you for your time