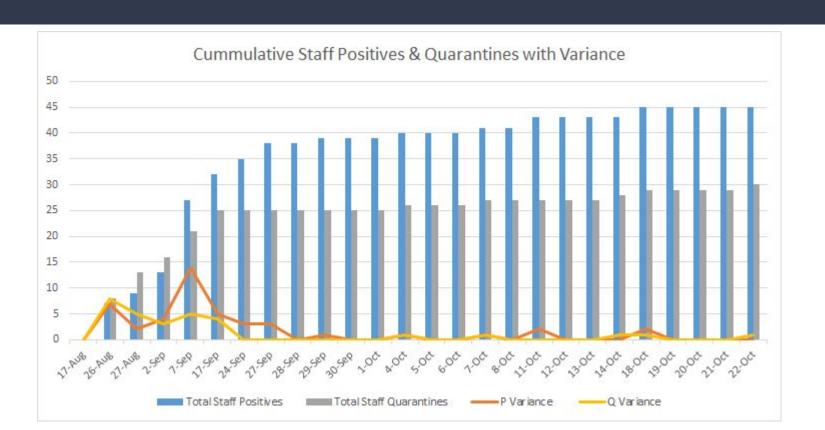

|            |
| Total               | 12             | 17                | 84                       | 299                  | 57347      |
|                     |                |                   |                          |                      |            |
| Last Week           | 26             | 15                | 201                      | 651                  |            |
|                     | 54% Decrease   | 13% Increase      | 58% Decrease             | 54% Decrease         |            |

#### District Daily New Positive Cases & Quarantines



#### District Daily COVID Related Absences



## District Student Cumulative Positive Cases and Quarantines with Daily Variance



## District Staff Cumulative Positive Cases and Quarantines with Daily Variance



# Thank you for your time