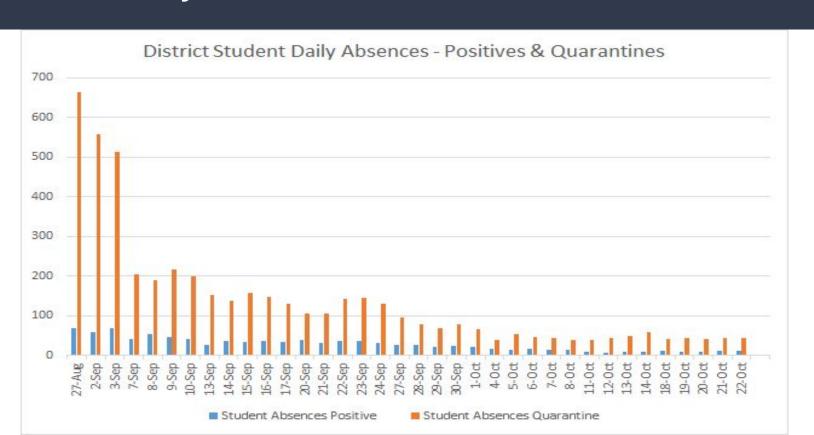

| 0                        | 4                    | 2900       |
|                     |                |                   |                          |                      |            |
| Total               | 12             | 17                | 84                       | 299                  | 57347      |
|                     |                |                   |                          |                      |            |
| Last Week           | 26             | 15                | 201                      | 651                  |            |
|                     | 54% Decrease   | 13% Increase      | 58% Decrease             | 54% Decrease         |            |

#### District Daily New Positive Cases & Quarantines



#### District Daily COVID Related Absences



## District Student Cumulative Positive Cases and Quarantines with Daily Variance



## District Staff Cumulative Positive Cases and Quarantines with Daily Variance



# Thank you for your time