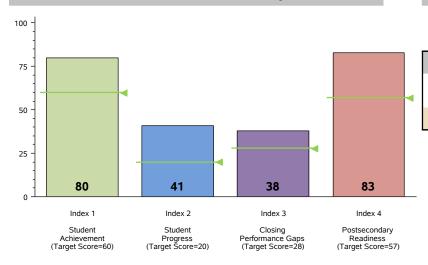

#### **Performance Index Report**

three indexes: Index 1 or Index 2 and Index 3 and Index 4.

# **Performance Index Summary**

| Index                         | Points<br>Earned | Maximum<br>Points | Index<br>Score |
|-------------------------------|------------------|-------------------|----------------|
| 1 - Student Achievement       | 916              | 1,151             | 80             |
| 2 - Student Progress          | 244              | 600               | 41             |
| 3 - Closing Performance Gaps  | 679              | 1,800             | 38             |
| 4 - Postsecondary Readiness   |                  |                   |                |
| STAAR Score                   | 10.2             |                   |                |
| Graduation Rate Score         | 25.0             |                   |                |
| Graduation Plan Score         | 23.2             |                   |                |
| Postsecondary Component Score | 24.6             |                   | 83             |