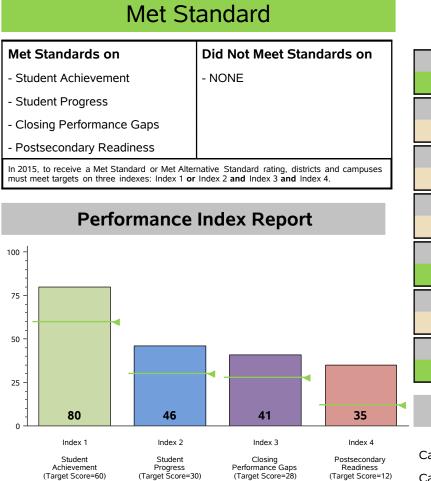

## **Performance Index Summary**

| Index                         | Points<br>Earned | Maximum<br>Points | Index<br>Score |
|-------------------------------|------------------|-------------------|----------------|
| 1 - Student Achievement       | 263              | 328               | 80             |
| 2 - Student Progress          | 275              | 600               | 46             |
| 3 - Closing Performance Gaps  | 328              | 800               | 41             |
| 4 - Postsecondary Readiness   |                  |                   |                |
| STAAR Score                   | 35.3             |                   |                |
| Graduation Rate Score         | N/A              |                   |                |
| Graduation Plan Score         | N/A              |                   |                |
| Postsecondary Component Score | N/A              |                   | 35             |