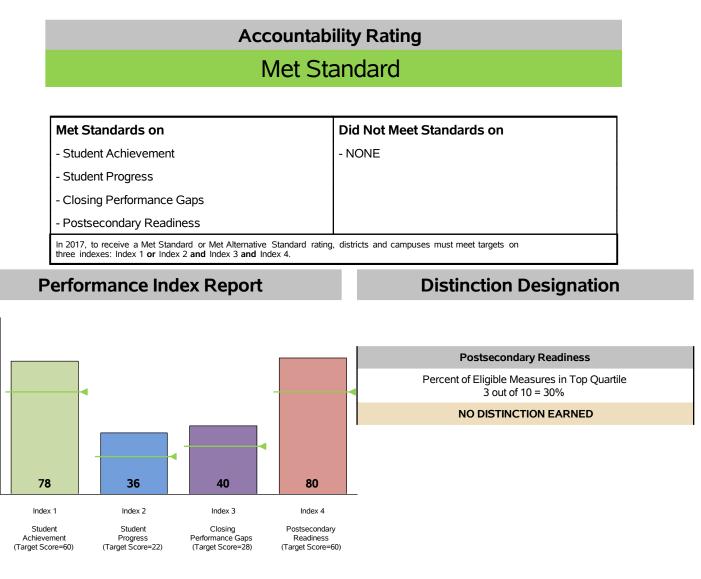

## TEXAS EDUCATION AGENCY 2017 Accountability Summary CLIFTON ISD (018901)

## **Performance Index Summary**

## **System Safeguards**

| Index                         | Points<br>Earned | Maximum Index<br>Points Score |    | Number and Percentage of Indicators Met |                     |
|-------------------------------|------------------|-------------------------------|----|-----------------------------------------|---------------------|
| 1 - Student Achievement       | 1,249            | 1,600                         | 78 | Performance Rates                       | 19 out of 25 = 76%  |
| 2 - Student Progress          | 427              | 1,200                         | 36 | Participation Rates                     | 13 out of 13 = 100% |
| 3 - Closing Performance Gaps  | 794              | 2,000                         | 40 |                                         |                     |
| 4 - Postsecondary Readiness   |                  |                               |    | Graduation Rates                        | 2 out of 2 = 100%   |
| STAAR Score                   | 10.3             |                               |    | Met Federal Limits on                   |                     |
| Graduation Rate Score         | 25.0             |                               |    | Alternative Assessments                 | 0 out of 1 = 0%     |
| Graduation Plan Score         | 20.4             |                               |    |                                         |                     |
| Postsecondary Component Score | 24.6             |                               | 80 | Total                                   | 34 out of 41 = 83%  |