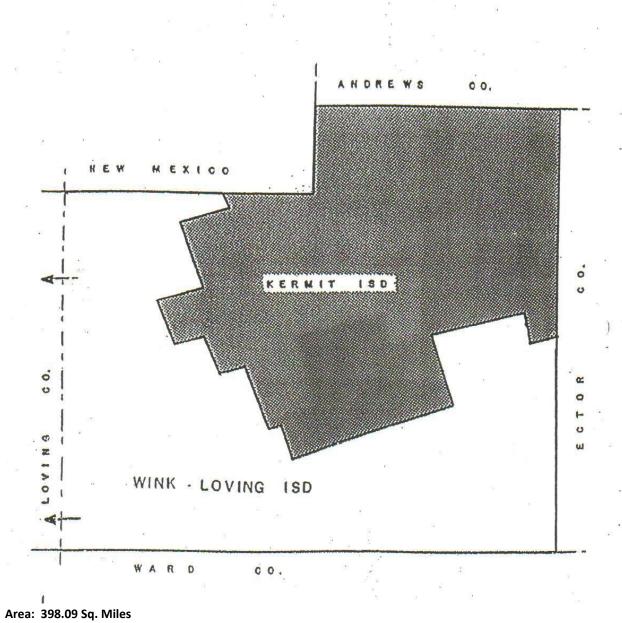

### **Description of the District**

Kermit Independent School District encompasses 398.09 square miles located in Winkler County, Texas, in the middle of the Permian Basin. The district is fully accredited (PK-12) by the Texas Education Agency.

## **District Map**