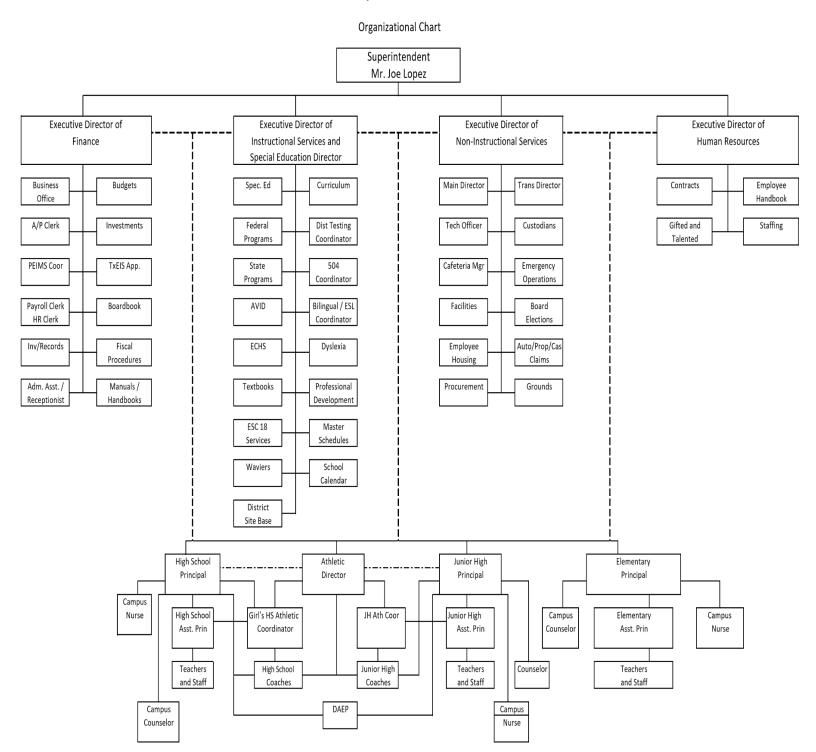

#### Administration

Jose Lopez – Superintendent

Gayle Fugua – Executive Director of Finance and Human Capital

Roxane Greer – Executive Director of Special Education Instructional and Special Services

Gabe Espino – Executive Director of Non-Instructional Services

Pete Guajardo – Executive Director of Human Resources

Cecilia Hayes – Principal – Kermit High School

Omar Salgado – Principal – Kermit Junior High School

Sonia Gonzales – Principal – Kermit Elementary School

Charles Ross – Athletic Director