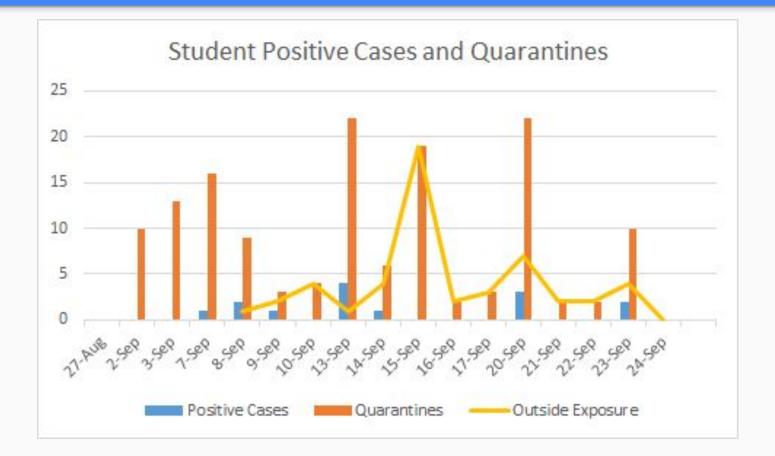

7                     |
| Last Week   | 23             | 36                | 243               | 706                  |                           |
|             | 17 % Increase  | 55% Increase      | 16% Decrease      | 39% Increase         |                           |

### **District Daily New Positive Cases & Quarantines**



#### **District Daily COVID Related Absences**



#### District Cumulative Positive Cases and Quarantines with Daily Variance



#### District Cumulative Positive Cases and Quarantines with Daily Variance



#### **EECC New Daily Positive Cases and Quarantines**



#### **EECC Daily COVID Related Absences**



#### **EPS New Daily Positive Cases and Quarantines**



#### **EPS Daily COVID Related Absences**



### **EIS New Daily Positive Cases and Quarantines**



## **EIS Daily COVID Related Absences**



#### **EMS New Daily Positive Cases and Quarantines**



#### **EMS Daily COVID Related Absences**



#### **EHS New Daily Positive Cases and Quarantines**



#### **EHS Daily COVID Related Absences**



# Thank you for your time