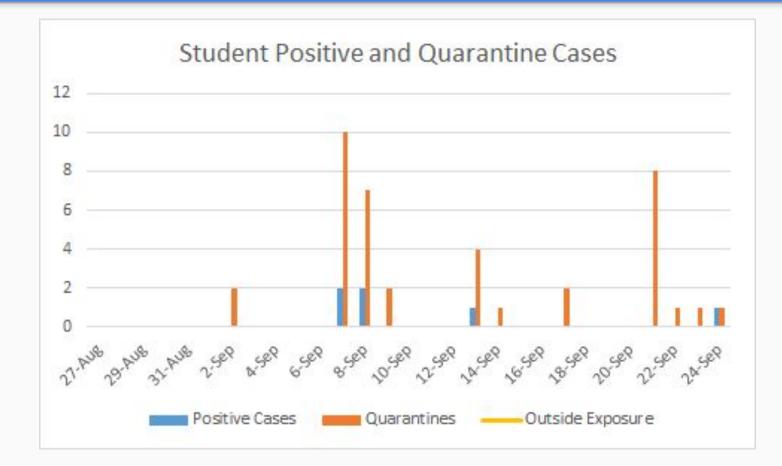

| 2                 | 14                | 56                   | 2900                      |
| Total       | 27             | 56                | 204               | 983                  | 57347                     |
| Last Week   | 23             | 36                | 243               | 706                  |                           |
|             | 17 % Increase  | 55% Increase      | 16% Decrease      | 39% Increase         |                           |

### **District Daily New Positive Cases & Quarantines**



#### **District Daily COVID Related Absences**



#### District Cumulative Positive Cases and Quarantines with Daily Variance



#### District Cumulative Positive Cases and Quarantines with Daily Variance



#### **EECC New Daily Positive Cases and Quarantines**



#### **EECC Daily COVID Related Absences**



#### **EPS New Daily Positive Cases and Quarantines**



#### **EPS Daily COVID Related Absences**



### **EIS New Daily Positive Cases and Quarantines**



## **EIS Daily COVID Related Absences**



#### **EMS New Daily Positive Cases and Quarantines**



#### **EMS Daily COVID Related Absences**



#### **EHS New Daily Positive Cases and Quarantines**



#### **EHS Daily COVID Related Absences**



# Thank you for your time