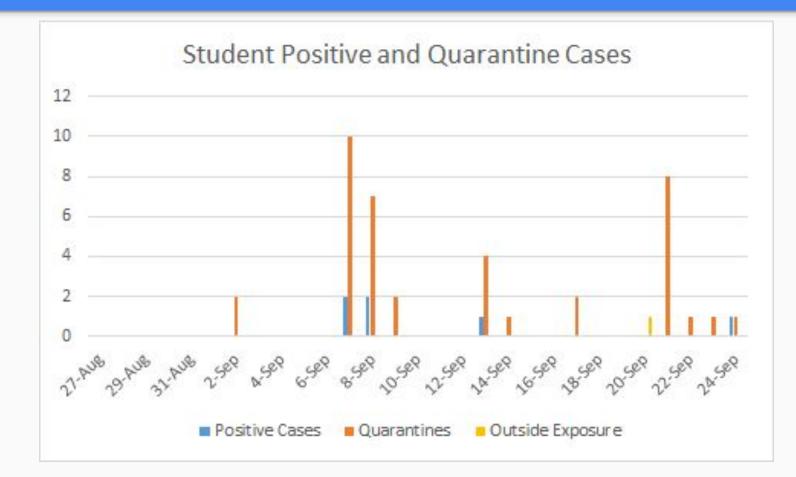

#### **EECC New Daily Positive Cases and Quarantines**

### **EIS New Daily Positive Cases and Quarantines**

#### **EMS New Daily Positive Cases and Quarantines**

#### **EHS New Daily Positive Cases and Quarantines**