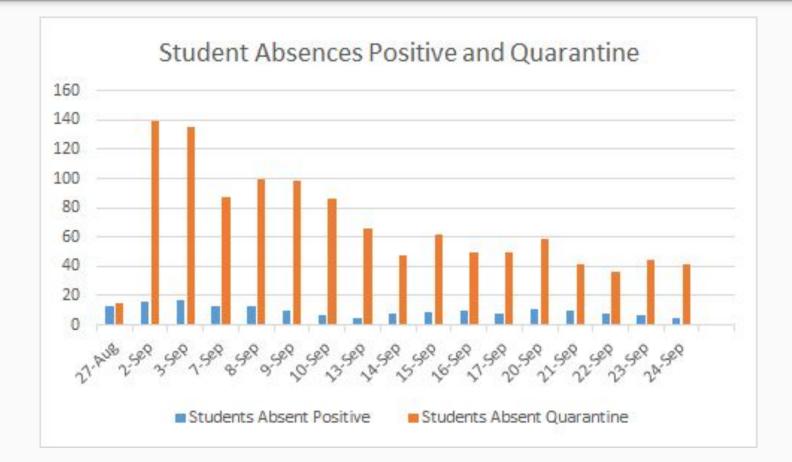

| 36                | 243               | 706                  |                           |
|             | 17 % Increase  | 55% Increase      | 16% Decrease      | 39% Increase         |                           |

### **District Daily New Positive Cases & Quarantines**



#### **District Daily COVID Related Absences**



#### District Cumulative Positive Cases and Quarantines with Daily Variance



#### District Cumulative Positive Cases and Quarantines with Daily Variance



#### **EECC New Daily Positive Cases and Quarantines**



#### **EECC Daily COVID Related Absences**



#### **EPS New Daily Positive Cases and Quarantines**



#### **EPS Daily COVID Related Absences**



### **EIS New Daily Positive Cases and Quarantines**



## **EIS Daily COVID Related Absences**



#### **EMS New Daily Positive Cases and Quarantines**



#### **EMS Daily COVID Related Absences**



#### **EHS New Daily Positive Cases and Quarantines**



#### **EHS Daily COVID Related Absences**



# Thank you for your time