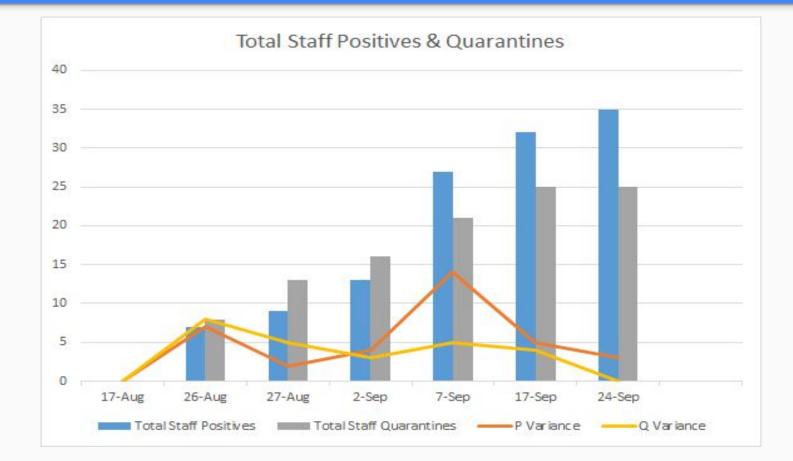

| 9500                      |
| Ross        | 2              | 2                 | 14                | 56                   | 2900                      |
| Total       | 27             | 56                | 204               | 983                  | 57347                     |
| Last Week   | 23             | 36                | 243               | 706                  |                           |
|             | 17 % Increase  | 55% Increase      | 16% Decrease      | 39% Increase         |                           |

### **District Daily New Positive Cases & Quarantines**



#### **District Daily COVID Related Absences**



#### District Cumulative Positive Cases and Quarantines with Daily Variance



#### District Cumulative Positive Cases and Quarantines with Daily Variance



#### **EECC New Daily Positive Cases and Quarantines**



#### **EECC Daily COVID Related Absences**



#### **EPS New Daily Positive Cases and Quarantines**



#### **EPS Daily COVID Related Absences**



### **EIS New Daily Positive Cases and Quarantines**



## **EIS Daily COVID Related Absences**



#### **EMS New Daily Positive Cases and Quarantines**



#### **EMS Daily COVID Related Absences**



#### **EHS New Daily Positive Cases and Quarantines**



#### **EHS Daily COVID Related Absences**



# Thank you for your time