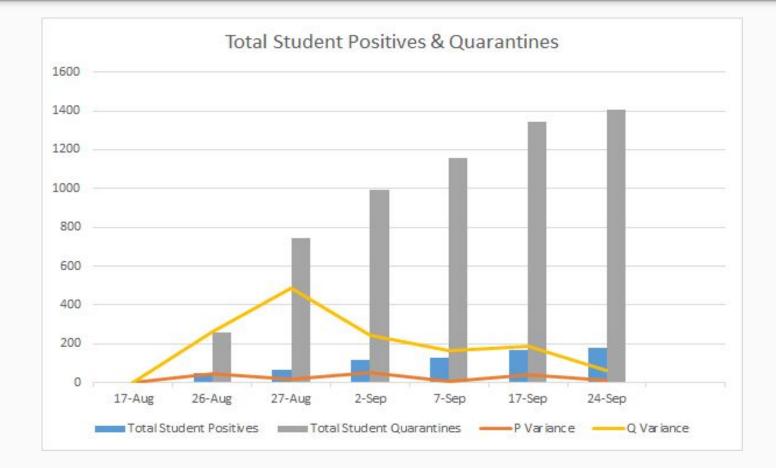

ton    | 0              | 2                 | 2                 | 89                   | 9500                      |
| Ross        | 2              | 2                 | 14                | 56                   | 2900                      |
| Total       | 27             | 56                | 204               | 983                  | 57347                     |
| Last Week   | 23             | 36                | 243               | 706                  |                           |
|             | 17 % Increase  | 55% Increase      | 16% Decrease      | 39% Increase         |                           |

### **District Daily New Positive Cases & Quarantines**



#### **District Daily COVID Related Absences**



#### District Cumulative Positive Cases and Quarantines with Daily Variance



#### District Cumulative Positive Cases and Quarantines with Daily Variance



#### **EECC New Daily Positive Cases and Quarantines**



#### **EECC Daily COVID Related Absences**



#### **EPS New Daily Positive Cases and Quarantines**



#### **EPS Daily COVID Related Absences**



### **EIS New Daily Positive Cases and Quarantines**



## **EIS Daily COVID Related Absences**



#### **EMS New Daily Positive Cases and Quarantines**



#### **EMS Daily COVID Related Absences**



#### **EHS New Daily Positive Cases and Quarantines**



#### **EHS Daily COVID Related Absences**



# Thank you for your time