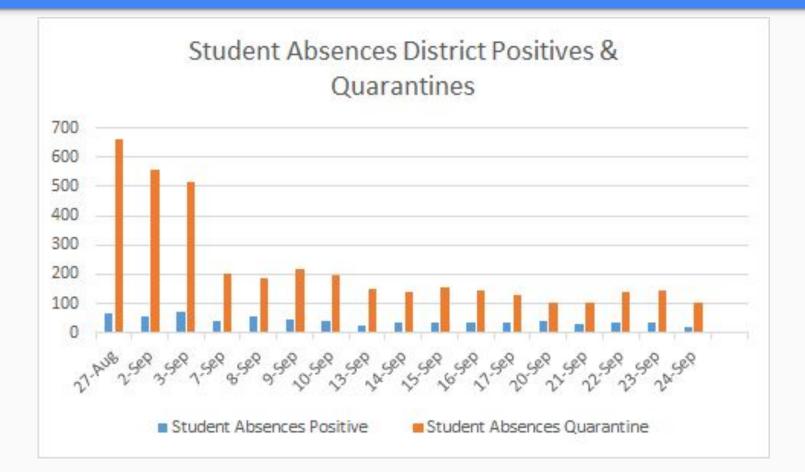

25                | 124                  | 9700                      |
| Hamilton    | 0              | 2                 | 2                 | 89                   | 9500                      |
| Ross        | 2              | 2                 | 14                | 56                   | 2900                      |
| Total       | 27             | 56                | 204               | 983                  | 57347                     |
| Last Week   | 23             | 36                | 243               | 706                  |                           |
|             | 17 % Increase  | 55% Increase      | 16% Decrease      | 39% Increase         |                           |

### **District Daily New Positive Cases & Quarantines**



#### **District Daily COVID Related Absences**



#### District Cumulative Positive Cases and Quarantines with Daily Variance



#### District Cumulative Positive Cases and Quarantines with Daily Variance



#### **EECC New Daily Positive Cases and Quarantines**



#### **EECC Daily COVID Related Absences**



#### **EPS New Daily Positive Cases and Quarantines**



#### **EPS Daily COVID Related Absences**



### **EIS New Daily Positive Cases and Quarantines**



## **EIS Daily COVID Related Absences**



#### **EMS New Daily Positive Cases and Quarantines**



#### **EMS Daily COVID Related Absences**



#### **EHS New Daily Positive Cases and Quarantines**



#### **EHS Daily COVID Related Absences**



# Thank you for your time