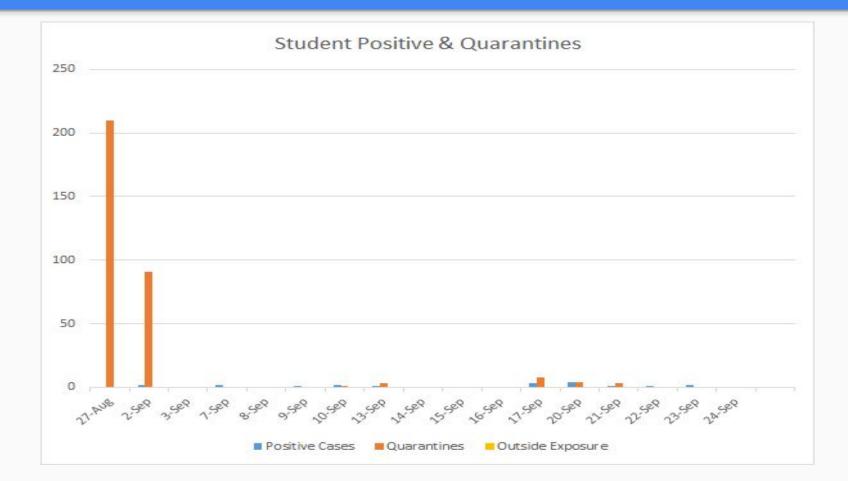

6% Decrease      | 39% Increase         |                           |

### **District Daily New Positive Cases & Quarantines**



#### **District Daily COVID Related Absences**



#### District Cumulative Positive Cases and Quarantines with Daily Variance



#### District Cumulative Positive Cases and Quarantines with Daily Variance



#### **EECC New Daily Positive Cases and Quarantines**



#### **EECC Daily COVID Related Absences**



#### **EPS New Daily Positive Cases and Quarantines**



#### **EPS Daily COVID Related Absences**



### **EIS New Daily Positive Cases and Quarantines**



## **EIS Daily COVID Related Absences**



#### **EMS New Daily Positive Cases and Quarantines**



#### **EMS Daily COVID Related Absences**



#### **EHS New Daily Positive Cases and Quarantines**



#### **EHS Daily COVID Related Absences**



# Thank you for your time