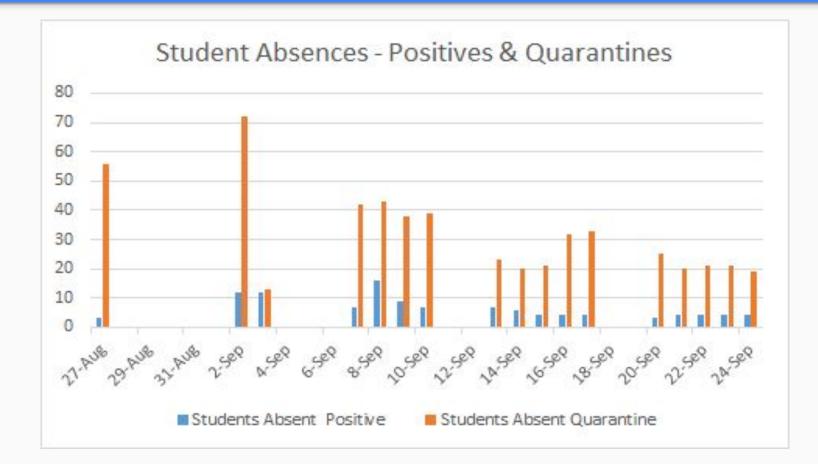

#### **EECC Daily COVID Related Absences**

#### **EPS Daily COVID Related Absences**

## **EIS Daily COVID Related Absences**

#### **EMS Daily COVID Related Absences**

#### **EHS Daily COVID Related Absences**