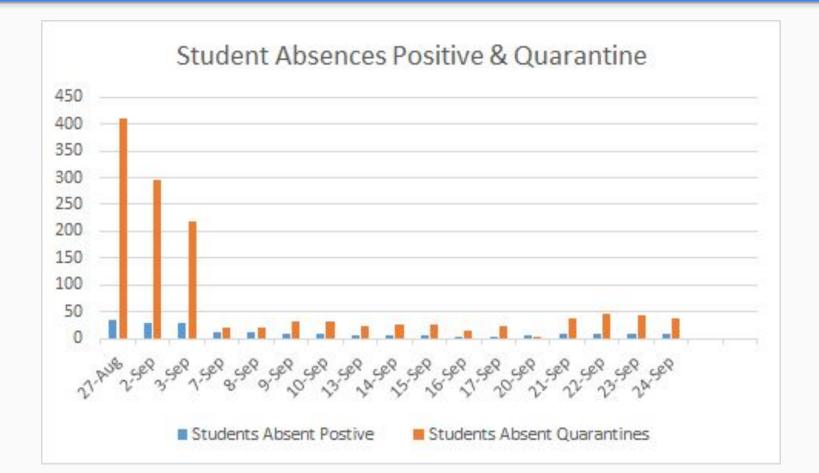

|

### **District Daily New Positive Cases & Quarantines**



#### **District Daily COVID Related Absences**



#### District Cumulative Positive Cases and Quarantines with Daily Variance



#### District Cumulative Positive Cases and Quarantines with Daily Variance



#### **EECC New Daily Positive Cases and Quarantines**



#### **EECC Daily COVID Related Absences**



#### **EPS New Daily Positive Cases and Quarantines**



#### **EPS Daily COVID Related Absences**



### **EIS New Daily Positive Cases and Quarantines**



## **EIS Daily COVID Related Absences**



#### **EMS New Daily Positive Cases and Quarantines**



#### **EMS Daily COVID Related Absences**



#### **EHS New Daily Positive Cases and Quarantines**



#### **EHS Daily COVID Related Absences**



# Thank you for your time