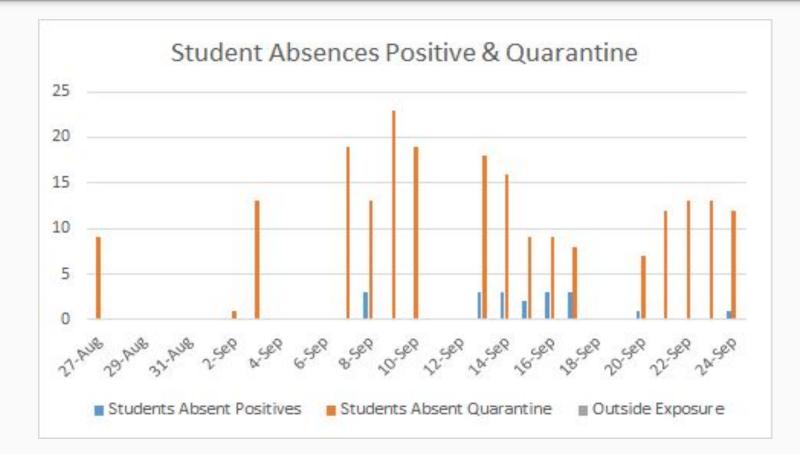

| 56                   | 2900                      |
| Total       | 27             | 56                | 204               | 983                  | 57347                     |
| Last Week   | 23             | 36                | 243               | 706                  |                           |
|             | 17 % Increase  | 55% Increase      | 16% Decrease      | 39% Increase         |                           |

### **District Daily New Positive Cases & Quarantines**



#### **District Daily COVID Related Absences**



#### District Cumulative Positive Cases and Quarantines with Daily Variance



#### District Cumulative Positive Cases and Quarantines with Daily Variance



#### **EECC New Daily Positive Cases and Quarantines**



#### **EECC Daily COVID Related Absences**



#### **EPS New Daily Positive Cases and Quarantines**



#### **EPS Daily COVID Related Absences**



### **EIS New Daily Positive Cases and Quarantines**



## **EIS Daily COVID Related Absences**



#### **EMS New Daily Positive Cases and Quarantines**



#### **EMS Daily COVID Related Absences**



#### **EHS New Daily Positive Cases and Quarantines**



#### **EHS Daily COVID Related Absences**



# Thank you for your time