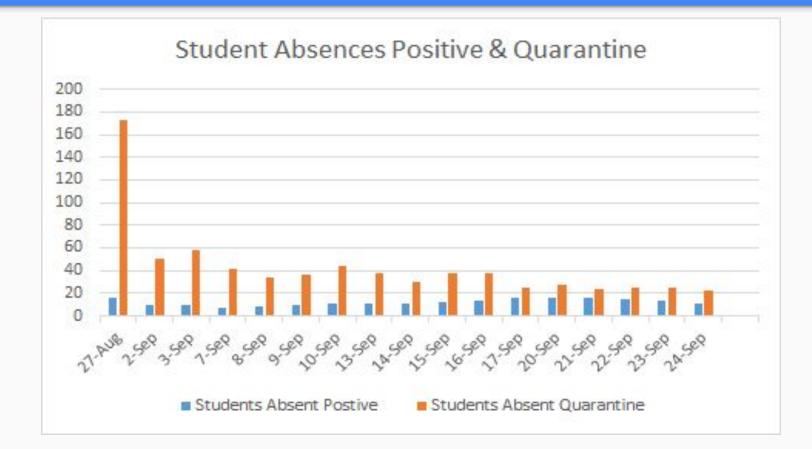

|
|             | 17 % Increase  | 55% Increase      | 16% Decrease      | 39% Increase         |                           |

### **District Daily New Positive Cases & Quarantines**



#### **District Daily COVID Related Absences**



#### District Cumulative Positive Cases and Quarantines with Daily Variance



#### District Cumulative Positive Cases and Quarantines with Daily Variance



#### **EECC New Daily Positive Cases and Quarantines**



#### **EECC Daily COVID Related Absences**



#### **EPS New Daily Positive Cases and Quarantines**



#### **EPS Daily COVID Related Absences**



### **EIS New Daily Positive Cases and Quarantines**



## **EIS Daily COVID Related Absences**



#### **EMS New Daily Positive Cases and Quarantines**



#### **EMS Daily COVID Related Absences**



#### **EHS New Daily Positive Cases and Quarantines**



#### **EHS Daily COVID Related Absences**



# Thank you for your time