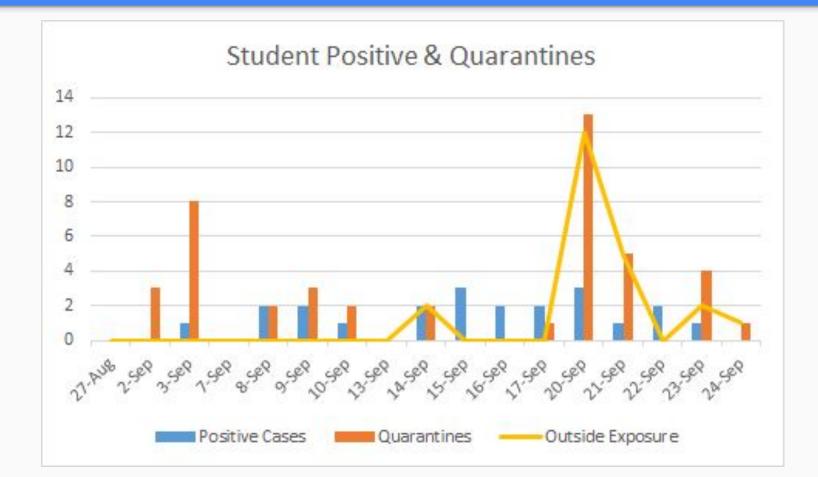

|                           |
|             | 17 % Increase  | 55% Increase      | 16% Decrease      | 39% Increase         |                           |

### **District Daily New Positive Cases & Quarantines**



#### **District Daily COVID Related Absences**



#### District Cumulative Positive Cases and Quarantines with Daily Variance



#### District Cumulative Positive Cases and Quarantines with Daily Variance



#### **EECC New Daily Positive Cases and Quarantines**



#### **EECC Daily COVID Related Absences**



#### **EPS New Daily Positive Cases and Quarantines**



#### **EPS Daily COVID Related Absences**



### **EIS New Daily Positive Cases and Quarantines**



## **EIS Daily COVID Related Absences**



#### **EMS New Daily Positive Cases and Quarantines**



#### **EMS Daily COVID Related Absences**



#### **EHS New Daily Positive Cases and Quarantines**



#### **EHS Daily COVID Related Absences**



# Thank you for your time