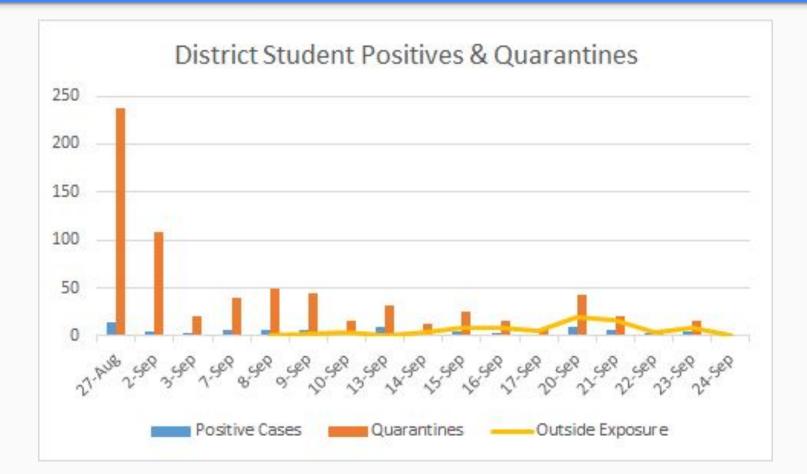

Fairfield   | 2              | 0                 | 25                | 124                  | 9700                      |
| Hamilton    | 0              | 2                 | 2                 | 89                   | 9500                      |
| Ross        | 2              | 2                 | 14                | 56                   | 2900                      |
| Total       | 27             | 56                | 204               | 983                  | 57347                     |
| Last Week   | 23             | 36                | 243               | 706                  |                           |
|             | 17 % Increase  | 55% Increase      | 16% Decrease      | 39% Increase         |                           |

### **District Daily New Positive Cases & Quarantines**



#### **District Daily COVID Related Absences**



#### District Cumulative Positive Cases and Quarantines with Daily Variance



#### District Cumulative Positive Cases and Quarantines with Daily Variance



#### **EECC New Daily Positive Cases and Quarantines**



#### **EECC Daily COVID Related Absences**



#### **EPS New Daily Positive Cases and Quarantines**



#### **EPS Daily COVID Related Absences**



### **EIS New Daily Positive Cases and Quarantines**



## **EIS Daily COVID Related Absences**



#### **EMS New Daily Positive Cases and Quarantines**



#### **EMS Daily COVID Related Absences**



#### **EHS New Daily Positive Cases and Quarantines**



#### **EHS Daily COVID Related Absences**



# Thank you for your time