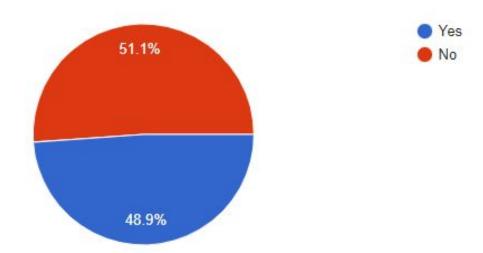

#### **Student Survey**

The district does not currently require the wearing of a mask. According to the Ohio Department of Health wearing a mask eliminates the need to quarantine in almost all scenarios. Knowing this, would you support a mask requirement?