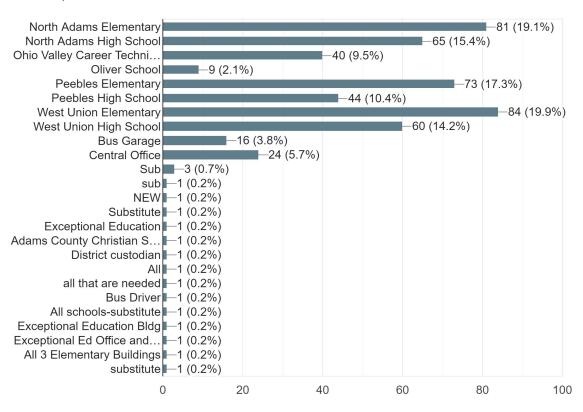

#### **Student Survey**

In which building do you attend?

- North Adams Elementary
- North Adams High School
- Ohio Valley Career Technical Center
- Peebles Elementary
- Peebles High School
- West Union Elementary
- West Union High School
- Option 8