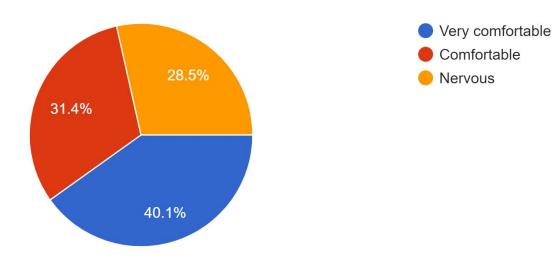

#### **Student Survey**

How comfortable are you attending school as it relates to COVID?

999 responses