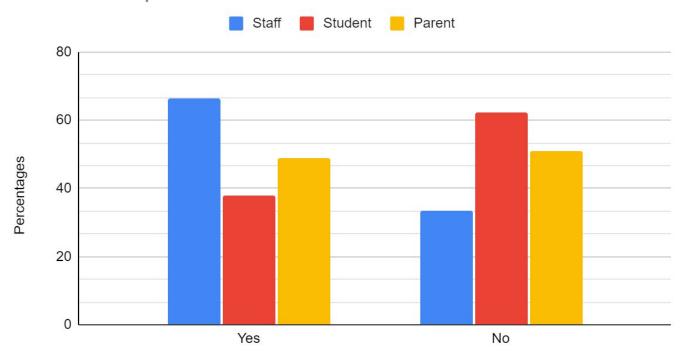

#### All three stakeholders - a comparison

How comfortable are you at school or when you send your student to school?

#### All three stakeholders - a comparison

Would you support a mask mandate if it would nearly eliminate the need to quarantine?