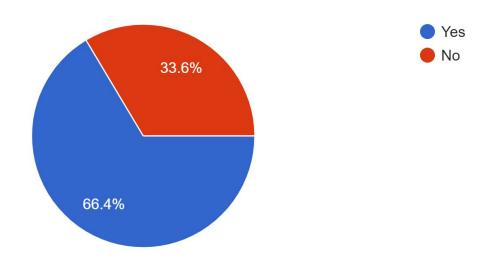

#### **Student Survey**

The district does not currently require the wearing of a mask. According to the Ohio Department of Health wearing a mask eliminates the need to quarantine in almost all scenarios. Knowing this, would you support a mask requirement?