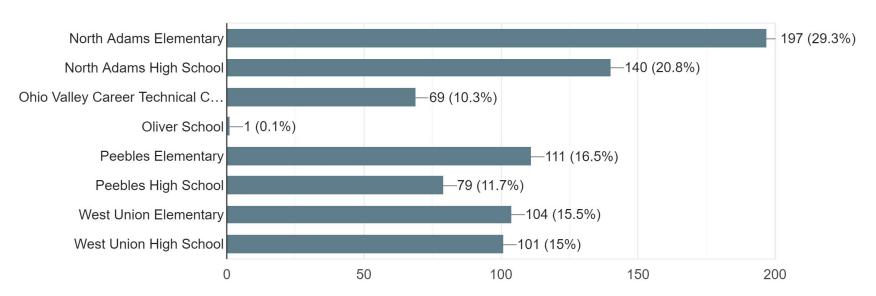

#### **Student Survey**

In which building do you attend?

- North Adams Elementary
- North Adams High School
- Ohio Valley Career Technical Center
- Peebles Elementary
- Peebles High School
- West Union Elementary
- West Union High School
- Option 8