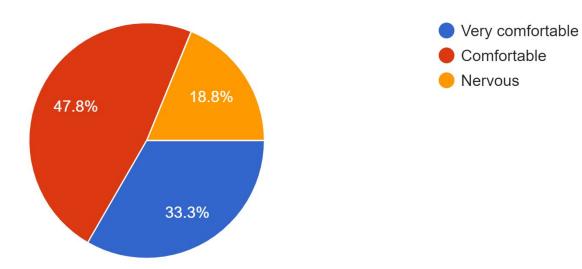

#### **Parent Survey**

Currently, how comfortable are you sending your student to school as it relates to COVID? 673 responses