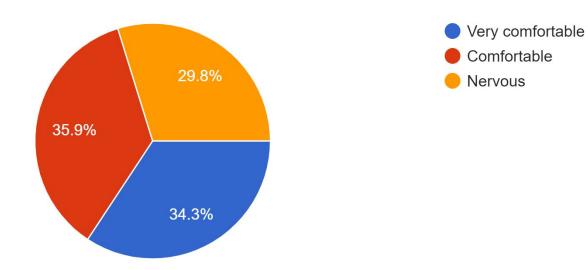

#### **Student Survey**

How comfortable are you attending school as it relates to COVID?

999 responses