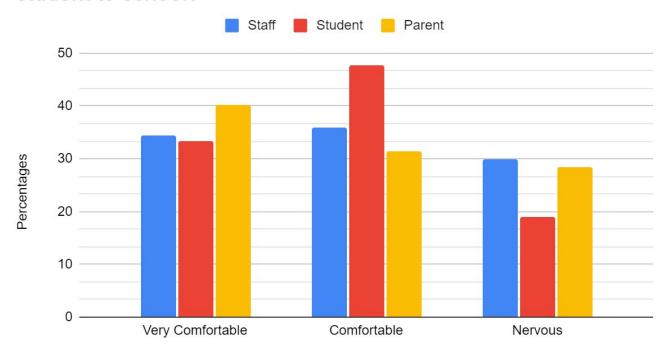

#### All three stakeholders - a comparison

How comfortable are you at school or when you send your student to school?