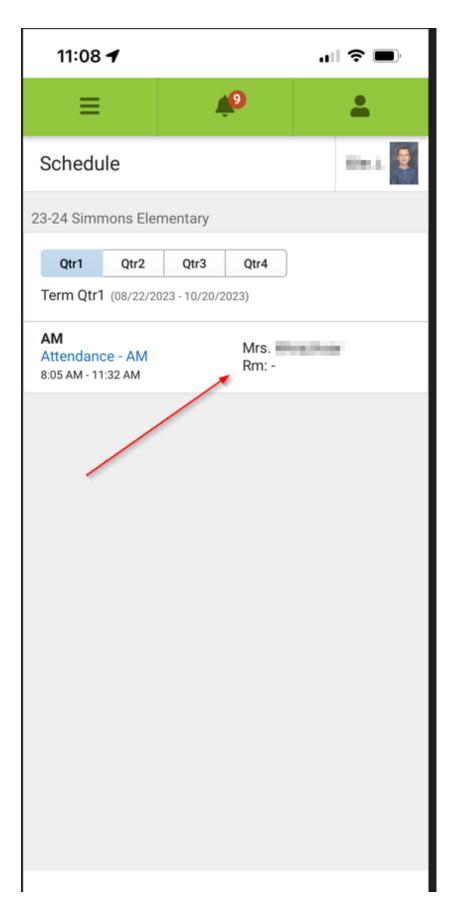

## Viewing Class Schedule/ Finding Childs Teacher



Get the Parent Portal App from the APP store for iPhone or from the Google Play store for Samsung Phones.

Log In.

11:06





If you do not remember your username or password click the links to reset. If you are having difficulty with logging in please contact your child's school.



This is where you will find information relating to your student. Please note the documents needing attention area. You may be asked to sign things digitally from that area.



Click on the Hamburger Button on the Top Left.

Then click on the Schedule Button.

Your teacher will be listed.