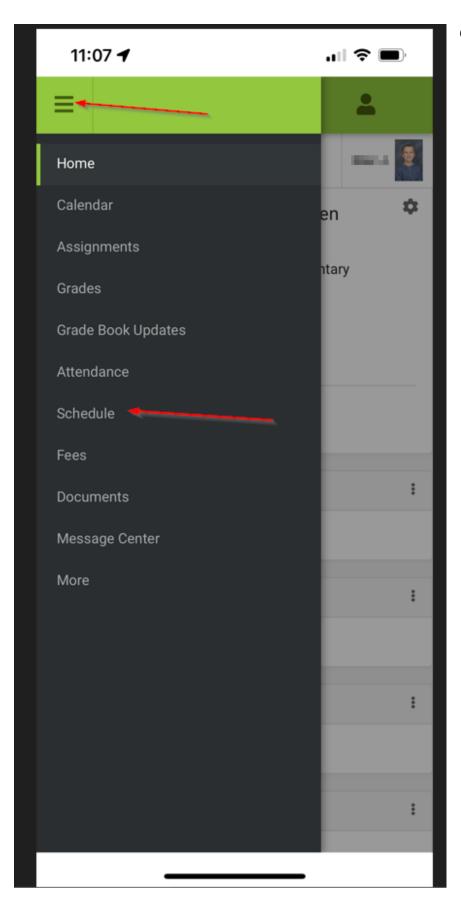

This is where you will find information relating to your student. Please note the documents needing attention area. You may be asked to sign things digitally from that area.

Click on the Hamburger Button on the Top Left.

Then click on the Schedule Button.

Your teacher will be listed.