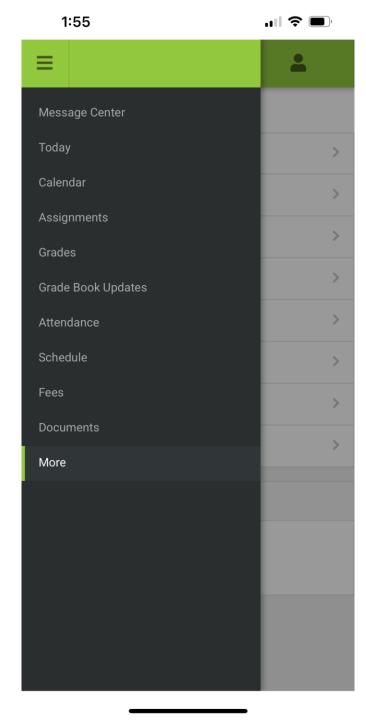

## Log In to Parent Portal

Click Hamburger Button in top left corner.

If you cannot remember your login information please call your students school.

Select More from the Dropdown Menu.

This is also where you can check grades and fees.