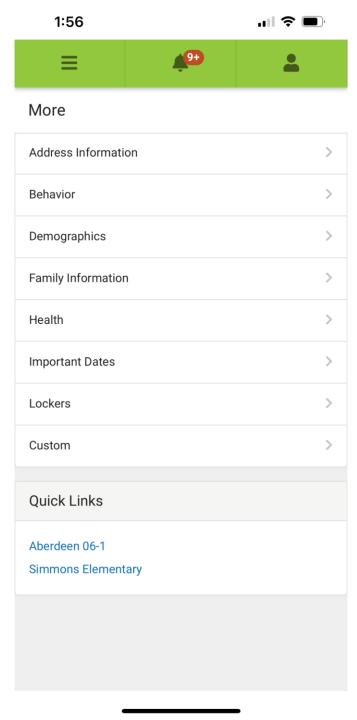

Your primary contact phone number is in address information. This is the number used in case of an emergency so verify it is correct.

Email Addresses and Alternate Phone numbers are in Family Information.