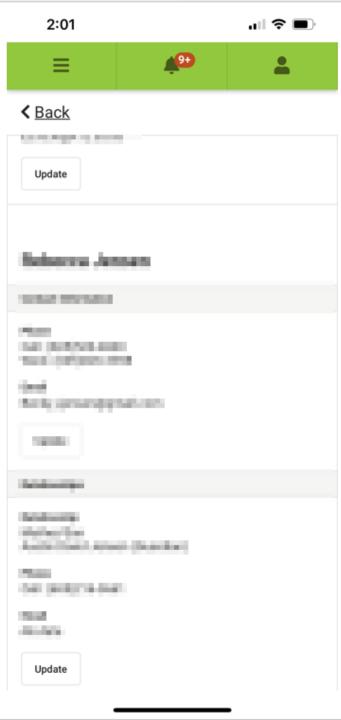

Your primary contact phone number is in address information. This is the number used in case of an emergency so verify it is correct.

Email Addresses and Alternate Phone numbers are in Family Information.

Updating is not instant. It will take time after you click update.

Depending on how large your family is you may need to scroll to see all your information.