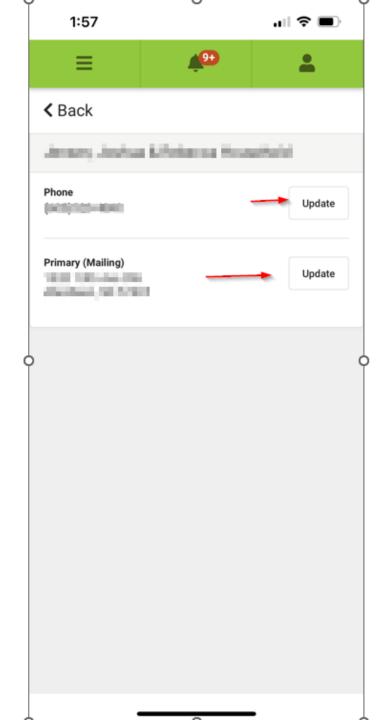

Your primary contact phone number is in address information. This is the number used in case of an emergency so verify it is correct.

Email Addresses and Alternate Phone numbers are in Family Information.