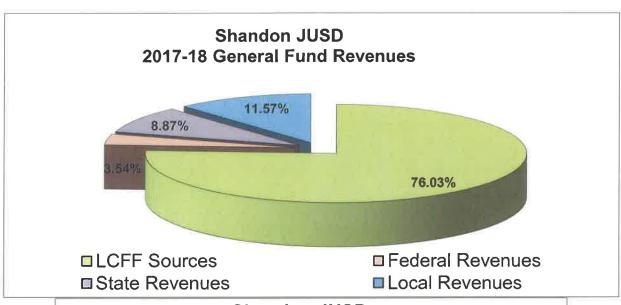

nues.

The Shandon Joint Unified School District has various accounts within the General Fund. In addition, there are other funds dealing with special programs and facility projects. The State requires that various accounts be divided into unrestricted and restricted accounts. The type of account is very important because the "account type" determines how the money may be spent.

Unrestricted funds must cover all fixed cost increases, including mandatory step and column movement on salary schedules, utilities, classroom supplies, services, insurance, and general operational expenses.

Restricted accounts are funds whose use is restricted by legal requirement or by the donor. Major sources of restricted revenue include Special Education (AB602), Title 1 funds and various Incentive Grants.





#### The District's Total Unrestricted/Restricted Expenditures for 2017-18 Total \$4,720,395 (3.10% more than 2016-17)



**Average Daily Attendance (ADA)** 

Much of the funding received by public school districts in California is allocated to those districts on the basis of their student attendance. School districts with higher student attendance receive more funds than those of the same size with a lower percentage of attendance. The measure of attendance activity is known as average daily attendance (ADA) and is the actual count of students present.

The ratio between ADA and enrollment is sometimes an indicator of how closely schools monitor student attendance. At Shandon Joint Unified School District, the ADA figure is approximately 95.1% of CBEDS enrollment. District staff and a