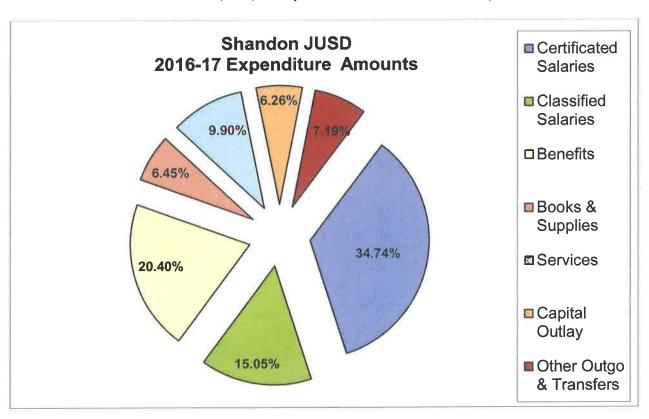

funds dealing with special programs and facility projects. The State requires that various accounts be divided into unrestricted and restricted accounts. The type of account is very important because the "account type" determines how the money may be spent.

Unrestricted funds must cover all fixed cost increases, including mandatory step and column movement on salary schedules, utilities, classroom supplies, services, insurance, and general operational expenses.

Restricted accounts are funds whose use is restricted by legal requirement or by the donor. Major sources of restricted revenue include Special Education (AB602), Title 1 funds and various Incentive Grants.





#### The District's Total Unrestricted/Restricted Expenditures for 2017-18 Total \$4,720,395 (3.10% more than 2016-17)



**Average Daily Attendance (ADA)** 

Much of the funding received by public school districts in California is allocated to those districts on the basis of their student attendance. School districts with higher student attendance receive more funds than those of the same size with a lower percentage of attendance. The measure of attendance activity is known as average daily attendance (ADA) and is the actual count of students present.

The ratio between ADA and enrollment is sometimes an indicator of how closely schools monitor student attendance. At Shandon Joint Unified School District, the ADA figure is approximately 95.1% of CBEDS enrollment. District staff and administration continue to work hard to improve and maintain this enrollment to ADA ratio. Better attendance rates not only i