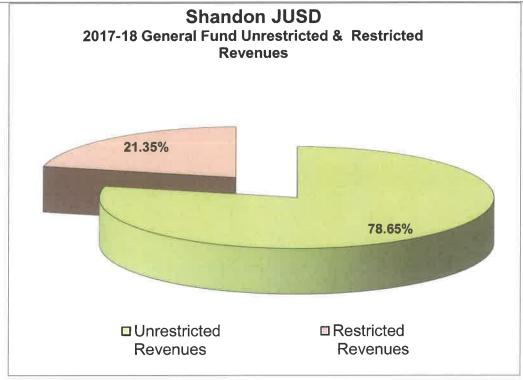

es.

The Shandon Joint Unified School District has various accounts within the General Fund. In addition, there are other funds dealing with special programs and facility projects. The State requires that various accounts be divided into unrestricted and restricted accounts. The type of account is very important because the "account type" determines how the money may be spent.

Unrestricted funds must cover all fixed cost increases, including mandatory step and column movement on salary schedules, utilities, classroom supplies, services, insurance, and general operational expenses.

Restricted accounts are funds whose use is restricted by legal requirement or by the donor. Major sources of restricted revenue include Special Education (AB602), Title 1 funds and various Incentive Grants.





#### The District's Total Unrestricted/Restricted Expenditures for 2017-18 Total \$4,720,395 (3.10% more than 2016-17)



**Average Daily Attendance (ADA)** 

Much of the funding received by public school districts in California is allocated to those districts on the basis of their student attendance. School districts with higher student attendance receive more funds than those of the same size with a lower percentage of attendance. The measure of attendance activity is known as average daily attendance (ADA) and is the actual count of students present.

The ratio between ADA and enrollment is sometimes an indicator of how closely schools monitor student attendance. At Shandon Joint Unified School District, the ADA figure is approximately 95.1% of CBEDS enrollment. District staff and adm