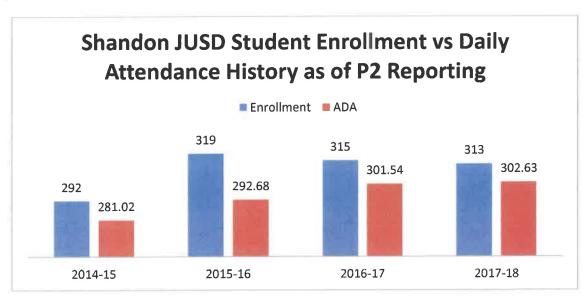

California is allocated to those districts on the basis of their student attendance. School districts with higher student attendance receive more funds than those of the same size with a lower percentage of attendance. The measure of attendance activity is known as average daily attendance (ADA) and is the actual count of students present.

The ratio between ADA and enrollment is sometimes an indicator of how closely schools monitor student attendance. At Shandon Joint Unified School District, the ADA figure is approximately 95.1% of CBEDS enrollment. District staff and administration continue to work hard to improve and maintain this enrollment to ADA ratio. Better attendance rates not only improve District revenues; more importantly, they improve a student's well-being and achievement.



#### **Unrestricted and Restricted Combined Deficits and Ending Balances**

The "Total Budget" includes the beginning balance and all anticipated income for the year. The "Ending Balance" is the amount that remains after expenditures are deducted from the total budget amount. The ending balance is also referred to as the District's "Reserves".

The District's projected deficit spending and ending balances as of June 30, 2016 are listed below:

|                                                         | 2014-15<br>Unaudited<br>Actuals | 2015-16<br>Unaudited<br>Actuals | 2016-17<br>Unaudited<br>Actuals | 2017-18<br>Unaudited<br>Actuals |
|---------------------------------------------------------|---------------------------------|---------------------------------|---------------------------