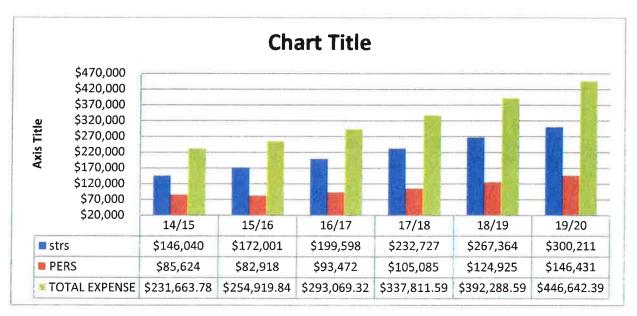

STRS and PERS employer costs are projected to absorb significant portions of Local Control Funding Formula (LCFF) revenue growth that LEAs may receive. Districts with flat or declining enrollment need to be especially mindful, as expenses may grow more rapidly than revenues.

### Designated Reserve for Economic Uncertainty

The State requires a 4% reserve for districts of Shandon's size (over 300 ADA). The
Reserve for Economic Uncertainty for 2017-18 fiscal year is estimated at \$538,462, and
represents a 11.87% reserve. Projections for 2018-19 and 2019-20, using current budget
assumptions, will allow us to meet the State required 4% reserves in 2018-19 (9.98%) and
4% 2019-20 (5.61%).

The District is in a Positive Certification position, with projected reserves of:

| <u>17/18</u> | 18/19 | 19/20 |
|--------------|-------|-------|
| 11.87%       | 9.98% | 5.61% |

However, negotiations with bargaining units could reduce those reserves substantially. Since the 18/19 and 19/20 both project deficit spending, the District must address any further ongoing costs that it takes on. Additional significant expenses added to the budget will require concurrent other reductions elsewhere in the budget. Otherwise, the reserves will dip below the 4% minimum reserve and the District will once again be qualified or negative-certified.